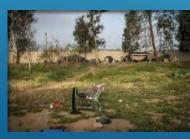

# The H.O.P.E. team conducts Operation Shelter Me in Rancho Cucamonga and surrounding areas

March 7, 2024

**COUNTYWIRE | SHERIFF'S DEPARTMENT | UNCATEGORIZED** 

On Friday, March 1 from 6 a.m. to 4 p.m., the Community Service & Reentry Division, Homeless Outreach Proactive Enforcement (H.O.P.E.) team conducted "Operation Shelter Me" in the city of Rancho Cucamonga and surrounding unincorporated areas of San Bernardino County. Operation Shelter Me aims to connect staff with unhoused residents and offer them housing, medical and mental health treatment services. During this operation, the team focused on those with the most significant mental illness to get those individuals linked to restorative mental health pathways.

The team provided 21 individuals with referrals to programs for assistance. Four individuals were linked with follow-up professional services and one veteran experiencing homelessness was provided emergency housing while awaiting services from local veteran service providers. While service capacity is limited, the teams will continue to work with this population to get them into services as they become available.