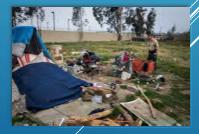

# The H.O.P.E. team conducts Operation Shelter Me in Rancho Cucamonga and surrounding areas

March 7, 2024

**COUNTYWIRE | SHERIFF'S DEPARTMENT | UNCATEGORIZED** 

On Friday, March 1 from 6 a.m. to 4 p.m., the Community Service & Reentry Division, Homeless Outreach Proactive Enforcement (H.O.P.E.) team conducted "Operation Shelter Me" in the city of Rancho Cucamonga and surrounding unincorporated areas of San Bernardino County. Operation Shelter Me aims to connect staff with unhoused residents and offer them housing, medical and mental health treatment services. During this operation, the team focused on those with the most significant mental illness to get those individuals linked to restorative mental health pathways.

The team provided 21 individuals with referrals to programs for assistance. Four individuals were linked with follow-up professional services and one veteran experiencing homelessness was provided emergency housing while awaiting services from local veteran service providers. While service capacity is limited, the teams will continue to work with this population to get them into services as they become available.