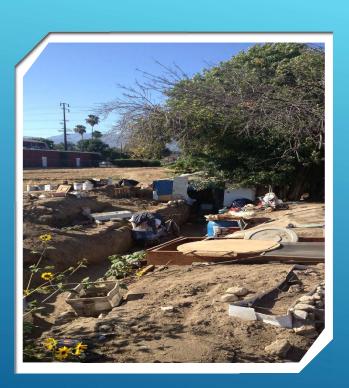

# The H.O.P.E. team conducts Operation Shelter Me in Rancho Cucamonga and surrounding areas

March 7, 2024

**COUNTYWIRE | SHERIFF'S DEPARTMENT | UNCATEGORIZED** 

On Friday, March 1 from 6 a.m. to 4 p.m., the Community Service & Reentry Division, Homeless Outreach Proactive Enforcement (H.O.P.E.) team conducted "Operation Shelter Me" in the city of Rancho Cucamonga and surrounding unincorporated areas of San Bernardino County. Operation Shelter Me aims to connect staff with unhoused residents and offer them housing, medical and mental health treatment services. During this operation, the team focused on those with the most significant mental illness to get those individuals linked to restorative mental health pathways.

The team provided 21 individuals with referrals to programs for assistance. Four individuals were linked with follow-up professional services and one veteran experiencing homelessness was provided emergency housing while awaiting services from local veteran service providers. While service capacity is limited, the teams will continue to work with this population to get them into services as they become available.