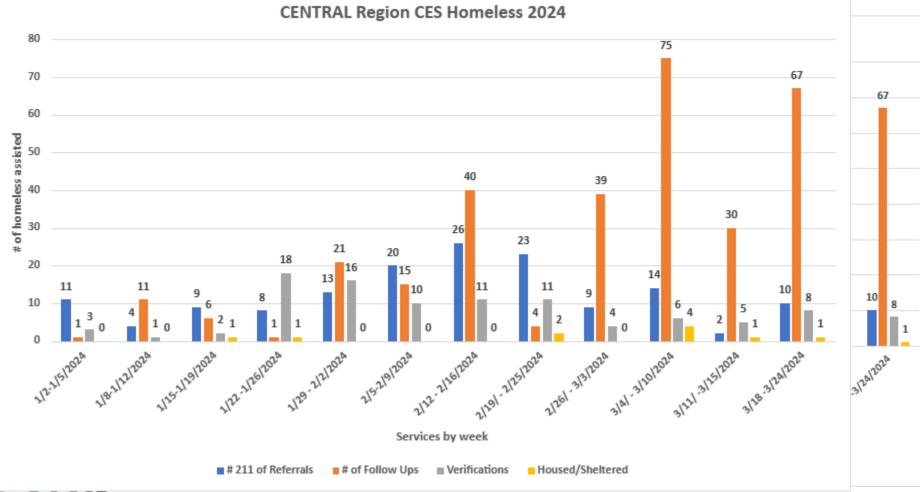

### **Central Valley Regional Steering Committee Minutes**

Transcribed by Jessica Vega, Case Manager, U.S. VETS

| OPENING REMARKS                                                                                                                      | PRESENTER                                                                                                      | Action/Outcome                                                                                                                                                                                                                                                                                                                                                                                                                                                                                                                                                                                                                                                                                                                                                                                                                                                                                                                                                                                            |
|--------------------------------------------------------------------------------------------------------------------------------------|----------------------------------------------------------------------------------------------------------------|-----------------------------------------------------------------------------------------------------------------------------------------------------------------------------------------------------------------------------------------------------------------------------------------------------------------------------------------------------------------------------------------------------------------------------------------------------------------------------------------------------------------------------------------------------------------------------------------------------------------------------------------------------------------------------------------------------------------------------------------------------------------------------------------------------------------------------------------------------------------------------------------------------------------------------------------------------------------------------------------------------------|
| A. Call to Order, Welcome and Roll Call of Committee Members B. Public Comment                                                       | Anna Ulibarri                                                                                                  | <ul> <li>Meeting called to order at 2:07 pm</li> <li>Attendees were welcomed to the meeting.         Introductions were conducted.     </li> <li>Public Comment: None</li> </ul>                                                                                                                                                                                                                                                                                                                                                                                                                                                                                                                                                                                                                                                                                                                                                                                                                          |
| CONSENT                                                                                                                              | PRESENTER                                                                                                      |                                                                                                                                                                                                                                                                                                                                                                                                                                                                                                                                                                                                                                                                                                                                                                                                                                                                                                                                                                                                           |
| C. Approve the Minutes from the February 7, 2024 Regional Steering Committee Meeting  Restlight Material Committee Restlight Red rai | Anna Ulibarri                                                                                                  | <ul> <li>Motion to approve minutes by Sandra Ibarra, 2<sup>nd</sup> by<br/>Marisol Munoz. No oppositions</li> </ul>                                                                                                                                                                                                                                                                                                                                                                                                                                                                                                                                                                                                                                                                                                                                                                                                                                                                                       |
| INFORMAITON<br>SHARING/UPDATES                                                                                                       | PRESENTER                                                                                                      |                                                                                                                                                                                                                                                                                                                                                                                                                                                                                                                                                                                                                                                                                                                                                                                                                                                                                                                                                                                                           |
| D. E.  F.  ICH Update Central Valley Cities Update: Fontana, San Bernardino, Redlands, etc. YIGBY UPDATE                             | Anna Ulibarri/Ujima Moore<br>Lanea Coleman<br>Ashley Esquivel<br>David Rabindranath<br>Kevin Mahany/Paul Jones | <ul> <li>HMIS Review &amp; Clarity Updates presentation. Each agency is limited to 3 users, any more requires a request made to the County.</li> <li>Memorandum of understanding at ICH on gov't policy.</li> <li>HHAP 5 Report</li> <li>HHIP Funding discusses, not yet authorized.</li> <li>Fontana: Looking for an agency to help run the PSH program at motel. Additional updates pending.</li> <li>San Bernardino: Motel Voucher Program to prioritize the chronically homeless utilizing motels.</li> <li>Redlands: 4 Outreach Teams continuing outreach in the city. Landlord fair coming up. Employment providers available to work with clients. DBH SW full time. Community Policing Team added to increase outreach.</li> <li>CES Report, tracking biweekly the number of homeless referrals to 211, then going to field to verify, next uploading the homeless verification form into HMIS, lastly sending update to 211</li> <li>20-30 people being verification of homelessness.</li> </ul> |

Minutes from previous meeting are approved – Anothony Brazier makes motion, Za Zette Scott seconds the motion, motion carries

CES Regional HUB for the Central Valley makes presentation on new homeless verified by Central Region (Kevin Mahany) with Pastor Paul of Benjamin E Jones.