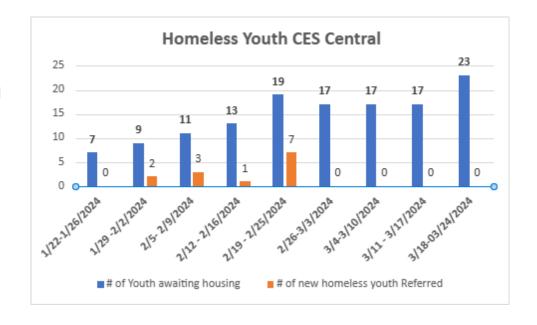

ing in, attempting to get them shelter/housing and checking in to see if they are connected to any outreach partners. We are trying to "checkin" on these "new homeless" weekly with the hope of case managing some of them.











First Quarter (Jan - March 2024) at a glance:

Total 211 referrals to CES Central hub = 149 (we would like to do more)

Total verified as homeless = 95 Total sheltered and/or housed = 11 or 11%

Housing hero's include Children's Fund, City of Redlands, CAP, City of Fontana & Salvation Army Shelter

Focusing on a sustainable system of housing and homeless prevention





New Homeless by Central City for January - March 2024

Met with City of San Bernardino (Ashley) to discuss access to shelter/ hotel / housing resources







### Homeless Youth for Central CES



Steady increase in homeless youth awaiting beds for Central Region







You are invited: new youth runaway resource in City of San Bernardino

# **Homeless Services**



# A NEW LEADER IN COORDINATED ENTRY SYSTEM

Za Zette Scott

Program Manager, CES



Connect: zazette@familyassist.org (909)908-8053

Family Assistance Program is pleased to announce Za Zette Scott will lead our 211 grant work providing Coordinated Entry System assistance to the Central and Desert regions of San Bernardino County.

An experienced provider of housing services, Za Zette brings her expertise helping her team navigate homeless to shelter and housing and reporting outcomes to improve the county's work.

Since beginning the grant in November 2023, Za Zette's team has verified 187 new homeless (for both region