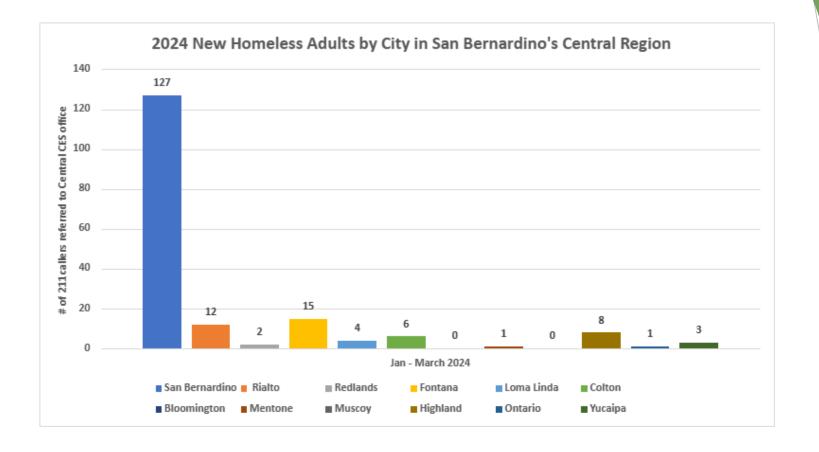

### **Central Valley Regional Steering Committee Minutes**

Transcribed by Jessica Vega, Case Manager, U.S. VETS

| OPENING REMARKS                                                                                                                      | PRESENTER                                                                                                      | Action/Outcome                                                                                                                                                                                                                                                                                                                                                                                                                                                                                                                                                                                                                                                                                                                                                                                                                                                                                                                                                                                            |
|--------------------------------------------------------------------------------------------------------------------------------------|----------------------------------------------------------------------------------------------------------------|-----------------------------------------------------------------------------------------------------------------------------------------------------------------------------------------------------------------------------------------------------------------------------------------------------------------------------------------------------------------------------------------------------------------------------------------------------------------------------------------------------------------------------------------------------------------------------------------------------------------------------------------------------------------------------------------------------------------------------------------------------------------------------------------------------------------------------------------------------------------------------------------------------------------------------------------------------------------------------------------------------------|
| A. Call to Order, Welcome and Roll Call of Committee Members B. Public Comment                                                       | Anna Ulibarri                                                                                                  | <ul> <li>Meeting called to order at 2:07 pm</li> <li>Attendees were welcomed to the meeting.         Introductions were conducted.     </li> <li>Public Comment: None</li> </ul>                                                                                                                                                                                                                                                                                                                                                                                                                                                                                                                                                                                                                                                                                                                                                                                                                          |
| CONSENT                                                                                                                              | PRESENTER                                                                                                      |                                                                                                                                                                                                                                                                                                                                                                                                                                                                                                                                                                                                                                                                                                                                                                                                                                                                                                                                                                                                           |
| C. Approve the Minutes from the February 7, 2024 Regional Steering Committee Meeting  Restlight Material Committee Restlight Red rai | Anna Ulibarri                                                                                                  | <ul> <li>Motion to approve minutes by Sandra Ibarra, 2<sup>nd</sup> by<br/>Marisol Munoz. No oppositions</li> </ul>                                                                                                                                                                                                                                                                                                                                                                                                                                                                                                                                                                                                                                                                                                                                                                                                                                                                                       |
| INFORMAITON<br>SHARING/UPDATES                                                                                                       | PRESENTER                                                                                                      |                                                                                                                                                                                                                                                                                                                                                                                                                                                                                                                                                                                                                                                                                                                                                                                                                                                                                                                                                                                                           |
| D. E.  F.  ICH Update Central Valley Cities Update: Fontana, San Bernardino, Redlands, etc. YIGBY UPDATE                             | Anna Ulibarri/Ujima Moore<br>Lanea Coleman<br>Ashley Esquivel<br>David Rabindranath<br>Kevin Mahany/Paul Jones | <ul> <li>HMIS Review &amp; Clarity Updates presentation. Each agency is limited to 3 users, any more requires a request made to the County.</li> <li>Memorandum of understanding at ICH on gov't policy.</li> <li>HHAP 5 Report</li> <li>HHIP Funding discusses, not yet authorized.</li> <li>Fontana: Looking for an agency to help run the PSH program at motel. Additional updates pending.</li> <li>San Bernardino: Motel Voucher Program to prioritize the chronically homeless utilizing motels.</li> <li>Redlands: 4 Outreach Teams continuing outreach in the city. Landlord fair coming up. Employment providers available to work with clients. DBH SW full time. Community Policing Team added to increase outreach.</li> <li>CES Report, tracking biweekly the number of homeless referrals to 211, then going to field to verify, next uploading the homeless verification form into HMIS, lastly sending update to 211</li> <li>20-30 people being verification of homelessness.</li> </ul> |