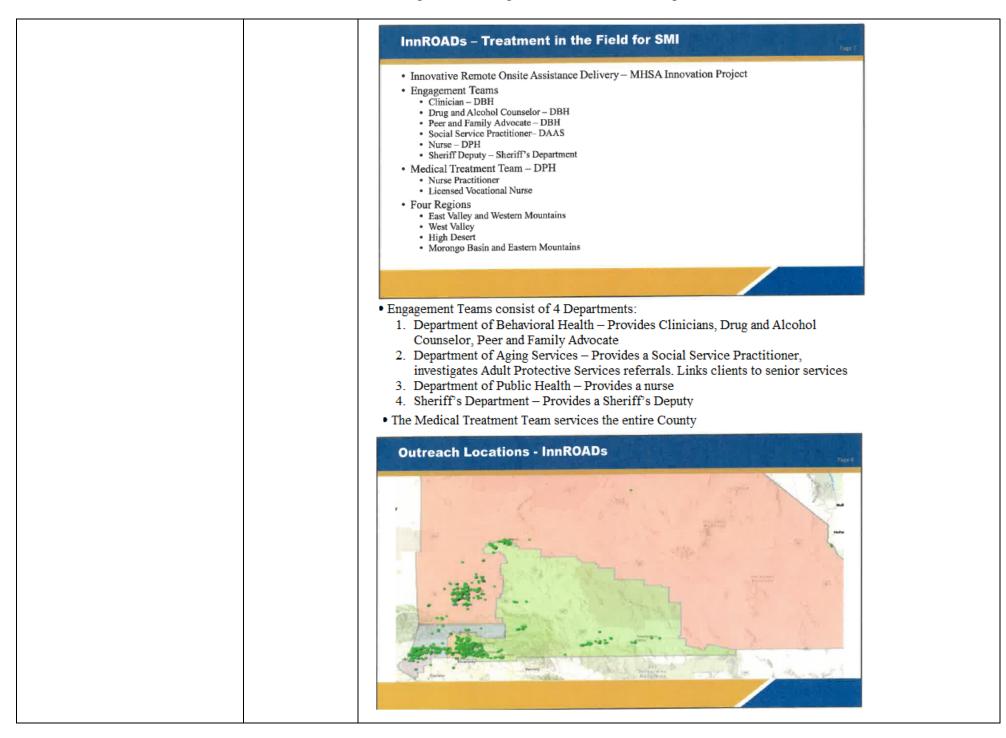

| eople with severe mental illnes<br>ealth conditions, substance abu<br>team and 4 regional engageme<br>Valley, and West Valley<br>106 – for treatment and linkage<br>nave tenant-based vouchers wh<br>n supportive services for clients | use disorders, and other m<br>ont teams located in the H<br>s<br>erever they choose live w |







|                                                                                    |                | <ul> <li>New Projects</li> <li>No Place Like Home, permanent supportive housing</li> <li>Colton - 112 affordable housing units - 12 units identified for severely mentally ill homeless residents - opening up in July 2022</li> <li>Redlands - 80 affordable housing units - 9 units identified for severely mentally ill homeless residents - opening up in 2024 - Veteran support</li> <li>Project HomeKey</li> <li>Redlands - 100 affordable housing units - 25 units identified for severely mentally ill homeless residents - supportive services through Step Up on Second - opening up in Fall 2022</li> </ul>