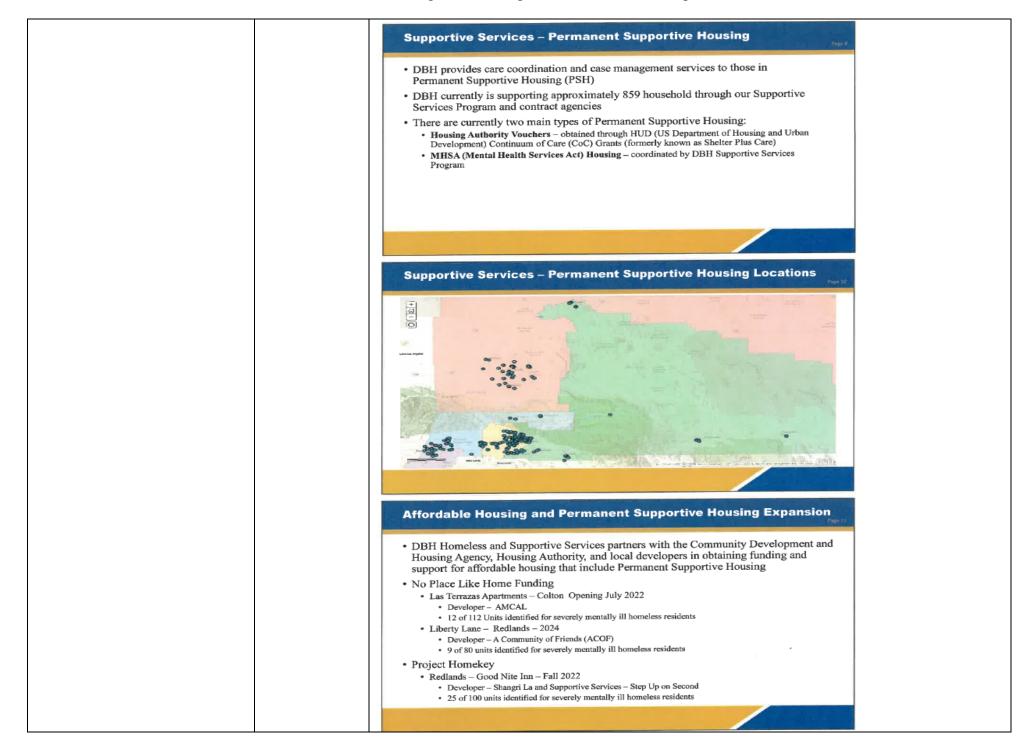

| eople with severe mental illnes<br>ealth conditions, substance abu<br>team and 4 regional engageme<br>Valley, and West Valley<br>106 – for treatment and linkage<br>nave tenant-based vouchers wh<br>n supportive services for clients | use disorders, and other m<br>ont teams located in the H<br>s<br>erever they choose live w |







|                                                                                    |                | <ul> <li>New Projects</li> <li>No Place Like Home, permanent supportive housing</li> <li>Colton - 112 affordable housing units - 12 units identified for severely mentally ill homeless residents - opening up in July 2022</li> <li>Redlands - 80 affordable housing units - 9 units identified for severely mentally ill homeless residents - opening up in 2024 - Veteran support</li> <li>Project HomeKey</li> <li>Redlands - 100 affordable housing units - 25 units identified for severely mentally ill homeless residents - supportive services through Step Up on Second - opening up in Fall 2022</li> </ul>