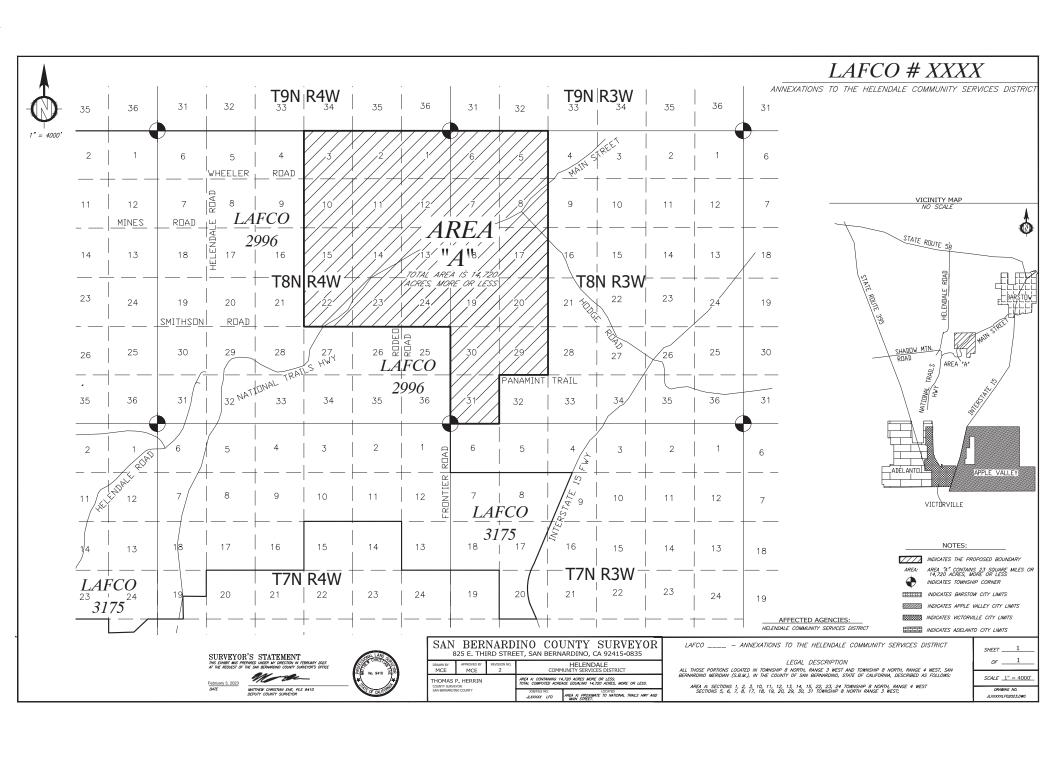

| LAFCO # | L | AF | CO | # |  |  |  |
|---------|---|----|----|---|--|--|--|
|---------|---|----|----|---|--|--|--|

## REORGANIZATION TO INCLUDE ANNEXATIONS TO THE HELENDALE COMMUNITY SERVICES DISTRICT (AREA "A" ANNEXATION)

All those portions located in Township 8 North, Range 4 West and Township 8 North, Range 3 West, San Bernardino Meridian (S.B.M.), in the County of San Bernardino, State of California, more particularly described as follows:

Sections 1, 2, 3, 10, 11, 12, 13, 14, 15, 22, 23 and 24, Township 8 North, Range 4 West and Sections 5, 6, 7, 8, 17, 18, 19, 20, 29, 30 and 31 Township 8 North, Range 3 West.

The above described area contains 23 square miles or 14,720 acres, more or less.