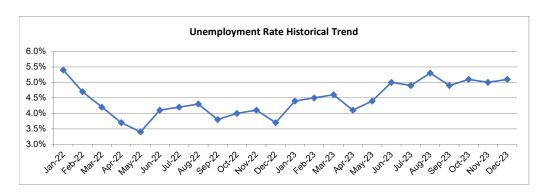

# RIVERSIDE-SAN BERNARDINO-ONTARIO METROPOLITAN STATISTICAL AREA (MSA) (RIVERSIDE AND SAN BERNARDINO COUNTIES) Nonfarm employment up 2,100 over the month and up 33,400 over the year

The unemployment rate in the Riverside-San Bernardino-Ontario MSA was 5.1 percent in December 2023, up from a revised 5.0 percent in November 2023, and above the year-ago estimate of 3.7 percent. This compares with an unadjusted unemployment rate of 5.1 percent for California and 3.5 percent for the nation during the same period. The unemployment rate was 5.2 percent in Riverside County, and 5.0 percent in San Bernardino County.

# RIVERSIDE-SAN BERNARDINO-ONTARIO METROPOLITAN STATISTICAL AREA (MSA) (Riverside and San Bernardino Counties)

The unemployment rate in the Riverside-San Bernardino-Ontario MSA was 5.1 percent in December 2023, up from a revised 5.0 percent in November 2023, and above the year-ago estimate of 3.7 percent. This compares with an unadjusted unemployment rate of 5.1 percent for California and 3.5 percent for the nation during the same period. The unemployment rate was 5.2 percent in Riverside County, and 5.0 percent in San Bernardino County.