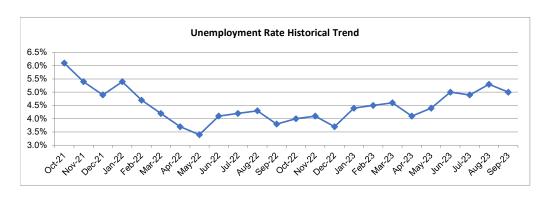

# RIVERSIDE-SAN BERNARDINO-ONTARIO METROPOLITAN STATISTICAL AREA (MSA) (RIVERSIDE AND SAN BERNARDINO COUNTIES) Nonfarm employment up 9,700 over the month and up 24,400 over the year

The unemployment rate in the Riverside-San Bernardino-Ontario MSA was 5.0 percent in September 2023, down from a revised 5.3 percent in August 2023, and above the year-ago estimate of 3.8 percent. This compares with an unadjusted unemployment rate of 4.9 percent for California and 3.6 percent for the nation during the same period. The unemployment rate was 5.2 percent in Riverside County, and 4.8 percent in San Bernardino County.

### RIVERSIDE-SAN BERNARDINO-ONTARIO METROPOLITAN STATISTICAL AREA (MSA) (Riverside and San Bernardino Counties)

The unemployment rate in the Riverside-San Bernardino-Ontario MSA was 5.0 percent in September 2023, down from a revised 5.3 percent in August 2023, and above the year-ago estimate of 3.8 percent. This compares with an unadjusted unemployment rate of 4.9 percent for California and 3.6 percent for the nation during the same period. The unemployment rate was 5.2 percent in Riverside County, and 4.8 percent in San Bernardino County.