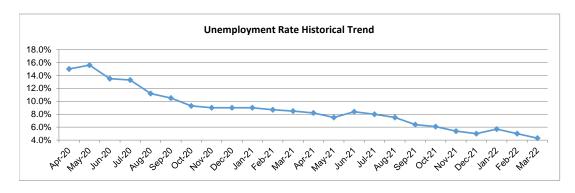

(916) 796-8270

The unemployment rate in the Riverside-San Bernardino-Ontario MSA was 4.3 percent in March 2022, down from a revised 5.0 percent in February 2022, and below the year-ago estimate of 8.5 percent. This compares with an unadjusted unemployment rate of 4.2 percent for California and 3.8 percent for the nation during the same period. The unemployment rate was 4.3 percent in Riverside County, and 4.3 percent in San Bernardino County.

# RIVERSIDE-SAN BERNARDINO-ONTARIO METROPOLITAN STATISTICAL AREA (MSA) (Riverside and San Bernardino Counties)

The unemployment rate in the Riverside-San Bernardino-Ontario MSA was 4.3 percent in March 2022, down from a revised 5.0 percent in February 2022, and below the year-ago estimate of 8.5 percent. This compares with an unadjusted unemployment rate of 4.2 percent for California and 3.8 percent for the nation during the same period. The unemployment rate was 4.3 percent in Riverside County, and 4.3 percent in San Bernardino County.