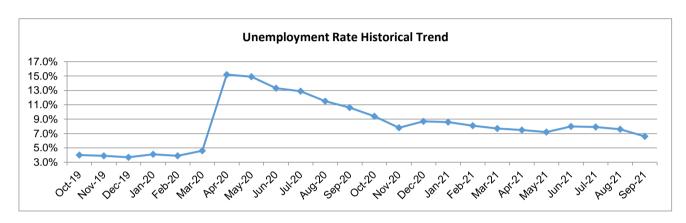

(909) 948-6657

The unemployment rate in the Riverside-San Bernardino-Ontario MSA was 6.6 percent in September 2021, down from a revised 7.6 percent in August 2021, and below the year-ago estimate of 10.6 percent. This compares with an unadjusted unemployment rate of 6.4 percent for California and 4.6 percent for the nation during the same period. The unemployment rate was 6.6 percent in Riverside County, and 6.6 percent in San Bernardino County.

# IMMEDIATE RELEASE RIVERSIDE-SAN BERNARDINO-ONTARIO METROPOLITAN STATISTICAL AREA (MSA) (Riverside and San Bernardino Counties)

The unemployment rate in the Riverside-San Bernardino-Ontario MSA was 6.6 percent in September 2021, down from a revised 7.6 percent in August 2021, and below the year-ago estimate of 10.6 percent. This compares with an unadjusted unemployment rate of 6.4 percent for California and 4.6 percent for the nation during the same period. The unemployment rate was 6.6 percent in Riverside County, and 6.6 percent in San Bernardino County.