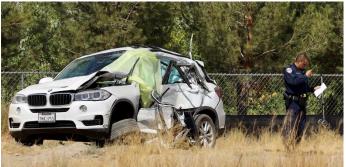

## SUV Driver killed in crash involving big rig on El Mirage Road

Gabriel D. Espinoza, Victor Valley News Group

Posted: September 3, 2020

(Gabriel D. Espinoza, VVNG.com)

EL MIRAGE, Calif. (VVNG.com) — One person was killed in a crash Thursday afternoon near Adelanto.

The crash was reported as a big rig versus a white sedan at 1:08 p.m. September, 3rd, 2020 on the 4200 block of El Mirage Road.

**San Bernardino County Fire** personal arrived on scene and pronounced the driver of the white BMW SUV deceased.

According to CHP logs, the "family was notified by others" of the BMW driver's involvement in the crash. The driver of the semi-truck was not injured.

El Mirage Road was closed and all traffic was diverted onto northbound Sheep Creek Road while CHP officials investigated the collision.