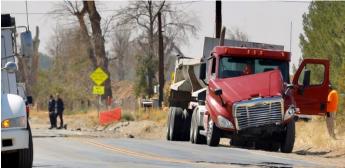

The crash was reported as a big rig versus a white sedan at 1:08 p.m. September, 3rd, 2020 on the 4200 block of El Mirage Road.

**San Bernardino County Fire** personal arrived on scene and pronounced the driver of the white BMW SUV deceased.

According to CHP logs, the "family was notified by others" of the BMW driver's involvement in the crash. The driver of the semi-truck was not injured.

El Mirage Road was closed and all traffic was diverted onto northbound Sheep Creek Road while CHP officials investigated the collision.