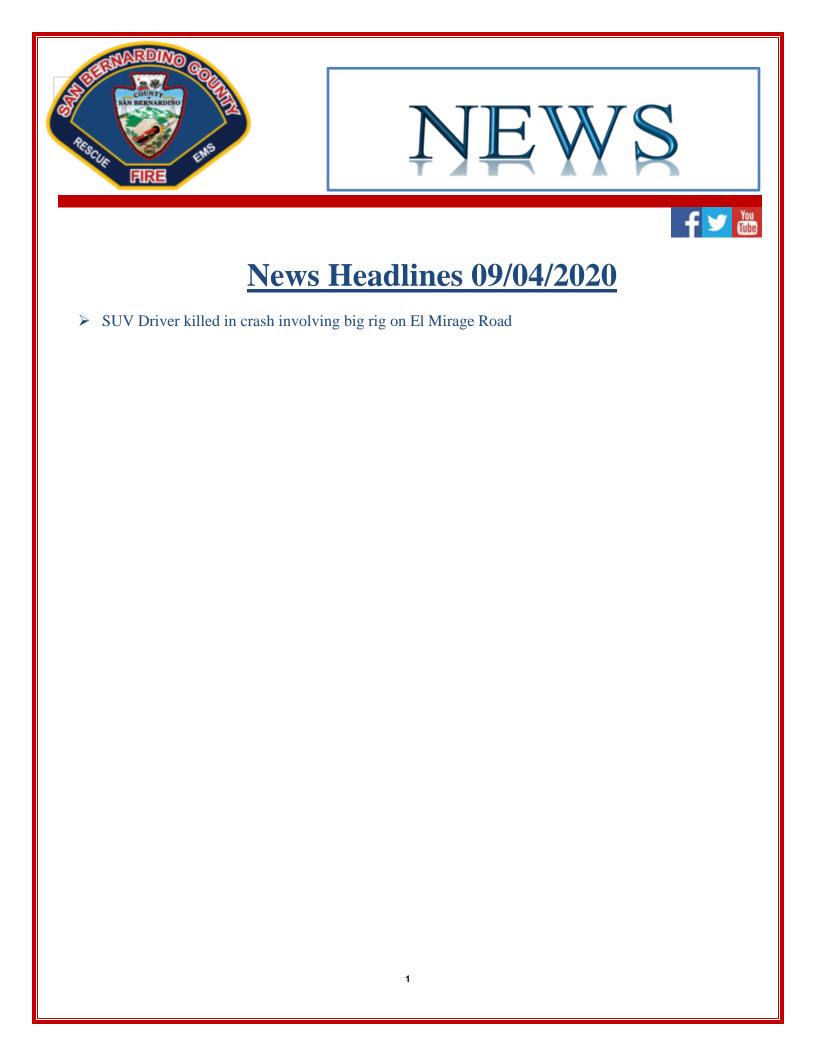

## SUV Driver killed in crash involving big rig on El Mirage Road

Gabriel D. Espinoza, Victor Valley News Group

Posted: September 3, 2020

(Gabriel D. Espinoza, VVNG.com)

EL MIRAGE, Calif. (VVNG.com) — One person was killed in a crash Thursday afternoon near Adelanto.

The crash was reported as a big rig versus a white sedan at 1:08 p.m. September, 3rd, 2020 on the 4200 block of El Mirage Road.

**San Bernardino County Fire** personal arrived on scene and pronounced the driver of the white BMW SUV deceased.

According to CHP logs, the "family was notified by others" of the BMW driver's involvement in the crash. The driver of the semi-truck was not injured.

El Mirage Road was closed and all traffic was diverted onto northbound Sheep Creek Road while CHP officials investigated the collision.