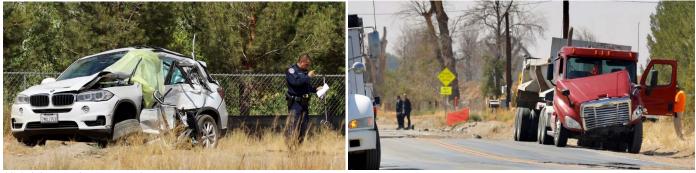

The crash was reported as a big rig versus a white sedan at 1:08 p.m. September, 3rd, 2020 on the 4200 block of El Mirage Road.

**San Bernardino County Fire** personal arrived on scene and pronounced the driver of the white BMW SUV deceased.

According to CHP logs, the "family was notified by others" of the BMW driver's involvement in the crash. The driver of the semi-truck was not injured.

El Mirage Road was closed and all traffic was diverted onto northbound Sheep Creek Road while CHP officials investigated the collision.