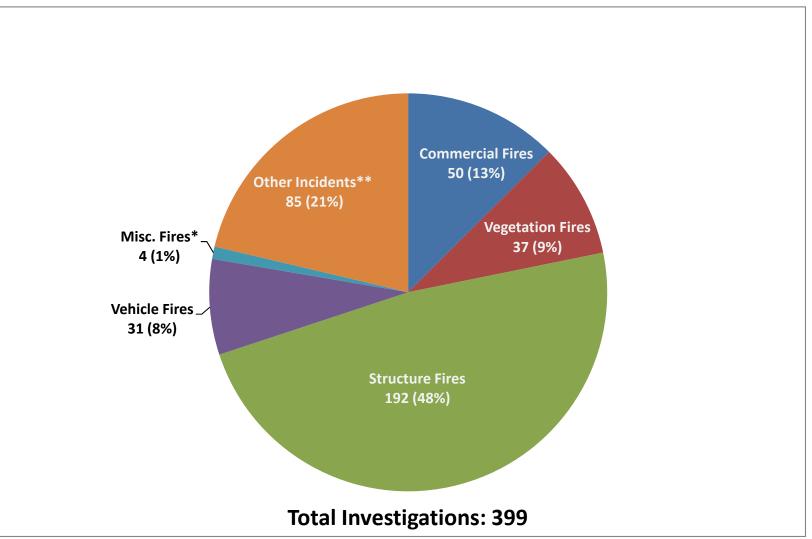

### **OFFICE OF THE FIRE MARSHAL Community Safety Division**

| Description of<br>Services | County Areas | City of Fontana | City of Hesperia | City of Victorville | TOTALS |
|----------------------------|--------------|-----------------|------------------|---------------------|--------|
| Investigations             | 211          | 62              | 56               | 70                  | 399    |
| Special Events*            | 126          | 62              | 12               | 34                  | 234    |
| Plan Reviews               | 1,150        | 992             | 229              | 223                 | 2,594  |
| Planning<br>Inspections    | 1,012        | 3,366           | 134              | 405                 | 4,914  |

#### Investigations

\*Misc. Fires include commercial investigations, dumpster, improvement, refuse & other type fires \*\*general law enforcement, fire alarm, firework investigations, etc.