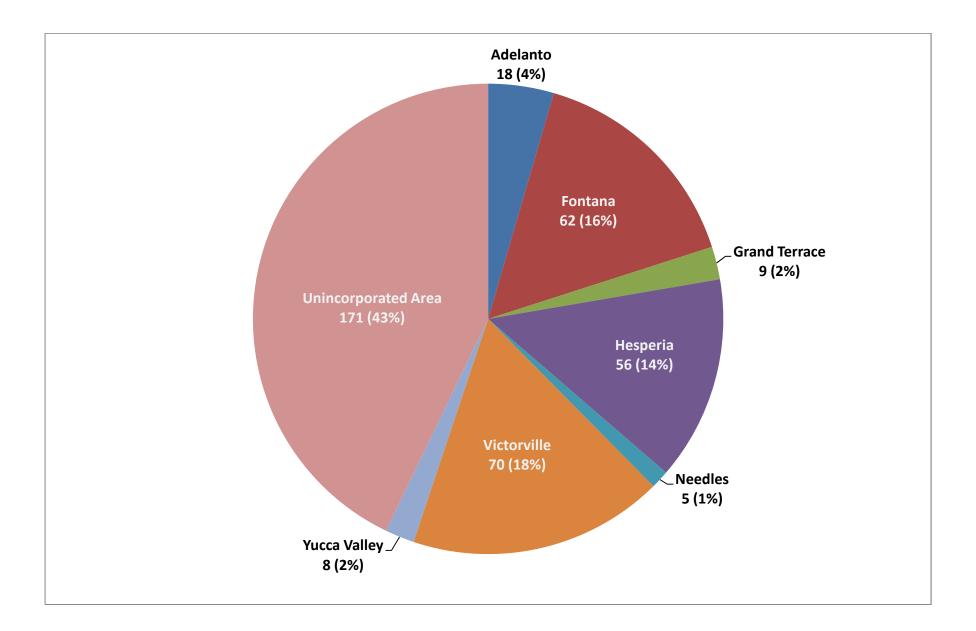

| 4,914  |

\*Special Events Unit provides planning, permitting and inspection services for many events throughout the County, such as public firework displays, film shoots, NASCAR and other races, concerts, public community events and more.

| Description of<br>Services | North Desert | South Desert | City of Hesperia | City of Victorville | TOTALS |
|----------------------------|--------------|--------------|------------------|---------------------|--------|
| Annual Inspections         | 640          | 267          | 1,099            | 2,540               | 4,546  |

#### Investigations



\*Misc. Fires include commercial investigations, dumpster, improvement, refuse & other type fires \*\*general law enforcement, fire alarm, firework investigations, etc.

## **Calls by Location**



## **Hazardous Materials Division**

| Hazardous Materials Regulation, Response, Remediation    | FY 11/12                   | FY 12/13  |
|----------------------------------------------------------|----------------------------|-----------|
| Regulated Facilities                                     |                            |           |
| Facility Inspections                                     | 6 780                      |           |
| Non-Emergency Calls                                      | <u> </u>                   | 6,733     |
| Haz-Mat Team Responses                                   | 3,450                      | 4,683     |
| Underground Storage Tank Facilities                      | 208                        | 396       |
| Underground Storage Tank Systems