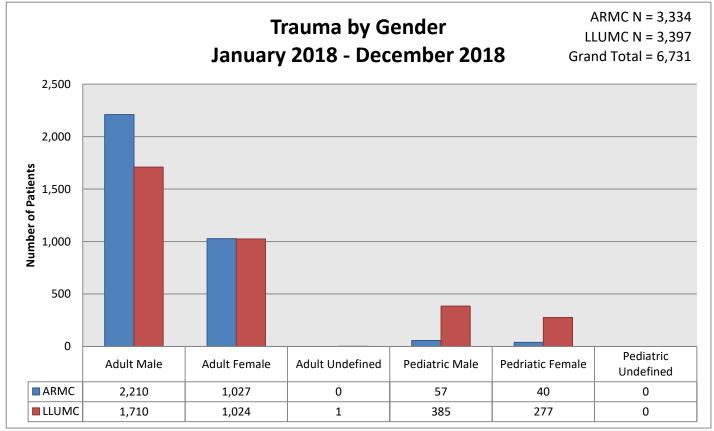

## Inland Counties Emergency Medical Agency

Trauma Report

January 2018 – December 2018

| Trauma Demographics          |
|------------------------------|
| January 2018 - December 2018 |

| ARMC LLUMC*     |                    |       |       |     |         |       |       |           |       |
|-----------------|--------------------|-------|-------|-----|---------|-------|-------|-----------|-------|
| Category        |                    | Adult |       | Ped | liatric | Adult |       | Pediatric |       |
|                 | Number of Patients | 3,237 |       | 97  |         | 2,735 |       | 662       |       |
|                 | Blunt              | 2,786 | 86.1% | 88  | 90.7%   | 2,417 | 88.4% | 634       | 95.8% |
| Type Of Injury  | Penetrating        | 387   | 12.0% | 3   | 3.1%    | 282   | 10.3% | 26        | 3.9%  |
|                 | Other/Unspecified  | 64    | 2.0%  | 6   | 6.2%    | 36    | 1.3%  | 2         | 0.3%  |
|                 |                    |       |       |     |         |       |       |           |       |
| Type Of         | Transfer           | 593   | 18.3% | 5   | 5.2%    | 461   | 16.9% | 349       | 52.7% |
| Admission       | Direct             | 2,644 | 81.7% | 92  | 94.8%   | 2,274 | 83.1% | 313       | 47.3% |
| Aumssion        | Undefined          | 0     | 0.0%  | 0   | 0.0%    | 0     | 0.0%  | 0         | 0.0%  |
|                 |                    |       |       |     |         |       |       |           |       |
|                 | Male               | 2,210 | 68.3% | 57  | 58.8%   | 1,710 | 62.5% | 385       | 58.2% |
| Patient Sex     | Female             | 1,027 | 31.7% | 40  | 41.2%   | 1,024 | 37.4% | 277       | 41.8% |
|                 | Undefined          | 0     | 0.0%  | 0   | 0.0%    | 1     | 0.0%  | 0         | 0.0%  |
|                 |                    |       |       |     |         |       |       |           |       |
|                 | 0                  | 7     | 0.2%  | 0   | 0.0%    | 2     | 0.1%  | 0         | 0.0%  |
|                 | >0 and <1          | 0     | 0.0%  | 1   | 1.0%    | 1     | 0.0%  | 0         | 0.0%  |
|                 | >=1 and <2         | 3     | 0.1%  | 0   | 0.0%    | 13    | 0.5%  | 1         | 0.2%  |
|                 | >=2 and <3         | 2     | 0.1%  | 0   | 0.0%    | 5     | 0.2%  | 1         | 0.2%  |
| RTS on ED       | >=3 and <4         | 5     | 0.2%  | 1   | 1.0%    | 12    | 0.4%  | 6         | 0.9%  |
| Admission       | >=4 and <5         | 43    | 1.3%  | 2   | 2.1%    | 74    | 2.7%  | 11        | 1.7%  |
| Admission       | >=5 and <6         | 44    | 1.4%  | 0   | 0.0%    | 62    | 2.3%  | 9         | 1.4%  |
|                 | >=6 and <7         | 74    | 2.3%  | 0   | 0.0%    | 102   | 3.7%  | 45        | 6.8%  |
|                 | >=7 and <7.84      | 34    | 1.1%  | 2   | 2.1%    | 127   | 4.6%  | 73        | 11.0% |
|                 | 7.84               | 2,948 | 91.1% | 51  | 52.6%   | 2,298 | 84.0% | 451       | 68.1% |
|                 | Undefined          | 77    | 2.4%  | 40  | 41.2%   | 39    | 1.4%  | 65        | 9.8%  |
|                 |                    |       |       |     |         |       |       |           |       |
|                 | 0                  | 83    | 2.6%  | 7   | 7.2%    | 9     | 0.3%  | 1         | 0.2%  |
|                 | 1 - 8              | 1,921 | 59.3% | 79  | 81.4%   | 1,497 | 54.7% | 398       | 60.1% |
|                 | 9 - 12             | 673   | 20.8% | 6   | 6.2%    | 602   | 22.0% | 159       | 24.0% |
|                 | 13 - 15            | 162   | 5.0%  | 0   | 0.0%    | 171   | 6.3%  | 22        | 3.3%  |
| Injury Severity | 16 - 24            | 263   | 8.1%  | 1   | 1.0%    | 285   | 10.4% | 52        | 7.9%  |
|                 | 25 - 40            | 122   | 3.8%  | 3   | 3.1%    | 149   | 5.4%  | 30        | 4.5%  |
|                 | 41 - 49            | 7     | 0.2%  | 0   | 0.0%    | 11    | 0.4%  | 0         | 0.0%  |
|                 | 50 - 74            | 3     | 0.1%  | 1   | 1.0%    | 9     | 0.3%  | 0         | 0.0%  |
|                 | 75                 | 3     | 0.1%  | 0   | 0.0%    | 2     | 0.1%  | 0         | 0.0%  |