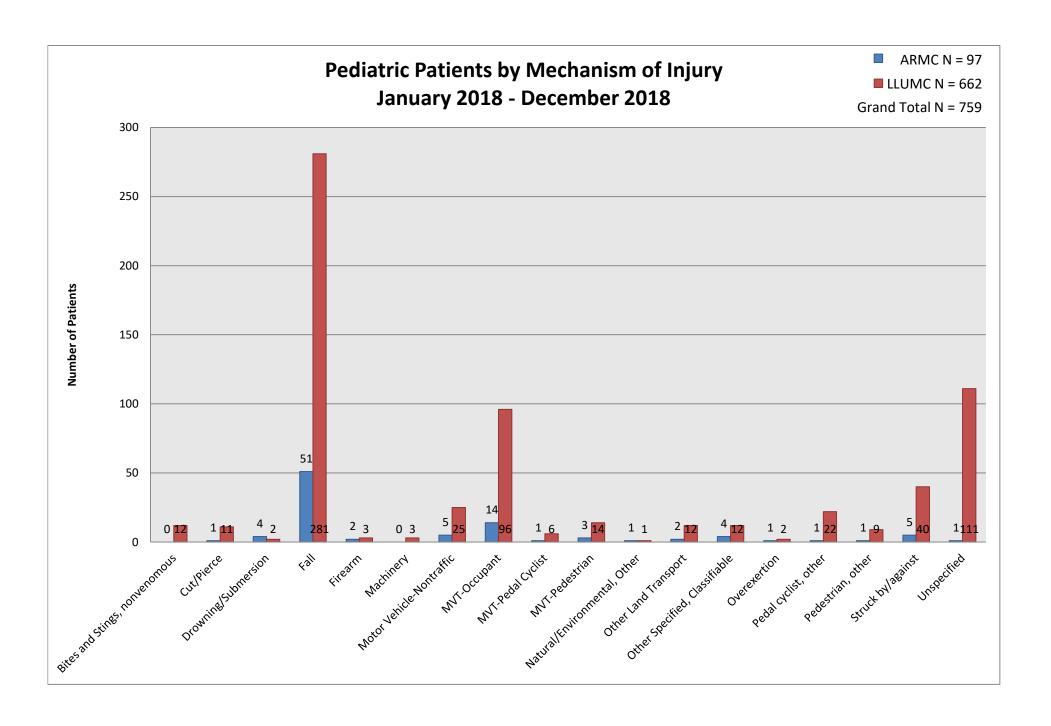

| Trauma Demographics          |
|------------------------------|
| January 2018 - December 2018 |

|           |                               |     | ARMC  |    |          |       | LLUMC |     |           |  |
|-----------|-------------------------------|-----|-------|----|----------|-------|-------|-----|-----------|--|
|           | Category                      |     | Adult |    | ediatric | Adult |       | Pe  | Pediatric |  |
|           |                               |     |       |    |          |       |       |     |           |  |
|           | Bites and Stings, nonvenomous | 14  | 0.4%  | 0  | 0.0%     | 7     | 0.3%  | 12  | 1.8%      |  |
|           | Bites and Stings, venomous    | 0   | 0.0%  | 0  | 0.0%     | 1     | 0.0%  | 0   | 0.0%      |  |
|           | Bites/Stings, venomous        | 0   | 0.0%  | 0  | 0.0%     | 0     | 0.0%  | 0   | 0.0%      |  |
|           | Cut/Pierce                    | 216 | 6.7%  | 1  | 1.0%     | 127   | 4.6%  | 11  | 1.7%      |  |
|           | Drowning/Submersion           | 3   | 0.1%  | 4  | 4.1%     | 0     | 0.0%  | 2   | 0.3%      |  |
|           | Fall                          | 858 | 26.5% | 51 | 52.6%    | 1,006 | 36.8% | 281 | 42.4%     |  |
|           | Fire/Flame                    | 1   | 0.0%  | 0  | 0.0%     | 2     | 0.1%  | 0   | 0.0%      |  |
|           | Firearm                       | 157 | 4.9%  | 2  | 2.1%     | 148   | 5.4%  | 3   | 0.5%      |  |
|           | Hot Object/Substance          | 0   | 0.0%  | 0  | 0.0%     | 2     | 0.1%  | 0   | 0.0%      |  |
|           | Machinery                     | 22  | 0.7%  | 0  | 0.0%     | 31    | 1.1%  | 3   | 0.5%      |  |
|           | Motor Vehicle-Nontraffic      | 230 | 7.1%  | 5  | 5.2%     | 153   | 5.6%  | 25  | 3.8%      |  |
|           | MVT-Motorcyclist              | 259 | 8.0%  | 0  | 0.0%     | 156   | 5.7%  | 0   | 0.0%      |  |
|           | MVT-Occupant                  | 804 | 24.8% | 14 | 14.4%    | 629   | 23.0% | 96  | 14.5%     |  |
|           | MVT-Other                     | 2   | 0.1%  | 0  | 0.0%     | 2     | 0.1%  | 0   | 0.0%      |  |
| Mechanism | MVT-Pedal Cyclist             | 43  | 1.3%  | 1  | 1.0%     | 36    | 1.3%  | 6   | 0.9%      |  |
| Of        | MVT-Pedestrian                | 172 | 5.3%  | 3  | 3.1%     | 96    | 3.5%  | 14  | 2.1%      |  |
|           | MVT-Unspecified               | 2   | 0.1%  | 0  | 0.0%     | 8     | 0.3%  | 0   | 0.0%      |  |
| Injury    | Natural Environmental, Other  | 0   | 0.0%  | 0  | 0.0%     | 0     | 0.0%  | 0   | 0.0%      |  |
|           | Natural/Environmental, Other  | 10  | 0.3%  | 1  | 1.0%     | 3     | 0.1%  | 1   | 0.2%      |  |
|           | Other Land Transport          | 46  | 1.4%  | 2  | 2.1%     | 32    | 1.2%  | 12  | 1.8%      |  |
|           | Other Specified, Classifiable | 49  | 1.5%  | 4  | 4.1%     | 33    | 1.2%  | 12  | 1.8%      |  |
|           | Other Specified, Foreign Body | 0   | 0.0%  | 0  | 0.0%     | 0     | 0.0%  | 0   | 0.0%      |  |
|           | Other Specified, NEC          | 23  | 0.7%  | 0  | 0.0%     | 6     | 0.2%  | 0   | 0.0%      |  |
|           | Other Transport               | 2   | 0.1%  | 0  | 0.0%     | 9     | 0.3%  | 0   | 0.0%      |  |
|           | Overexertion                  | 2   | 0.1%  | 1  | 1.0%     | 3     | 0.1%  | 2   | 0.3%      |  |
|           | Pedal cyclist, other          | 49  | 1.5%  | 1  | 1.0%     | 34    | 1.2%  | 22  | 3.3%      |  |
|           | Pedestrian, other             | 18  | 0.6%  | 1  | 1.0%     | 25    | 0.9%  | 9   | 1.4%      |  |
|           | Poisoning, Drug               | 0   | 0.0%  | 0  | 0.0%     | 0     | 0.0%  | 0   | 0.0%      |  |
|           | Poisoning, Non-drug           | 0   | 0.0%  | 0  | 0.0%     | 0     | 0.0%  | 0   | 0.0%      |  |
|           | Struck by/against             | 225 | 7.0%  | 5  | 5.2%     | 154   | 5.6%  | 40  | 6.0%      |  |
|           | Suffocation                   | 13  | 0.4%  | 0  | 0.0%     | 1     | 0.0%  | 0   | 0.0%      |  |
|           | Unspecified                   | 17  | 0.5%  | 1  | 1.0%     | 31    | 1.1%  | 111 | 16.8%     |  |