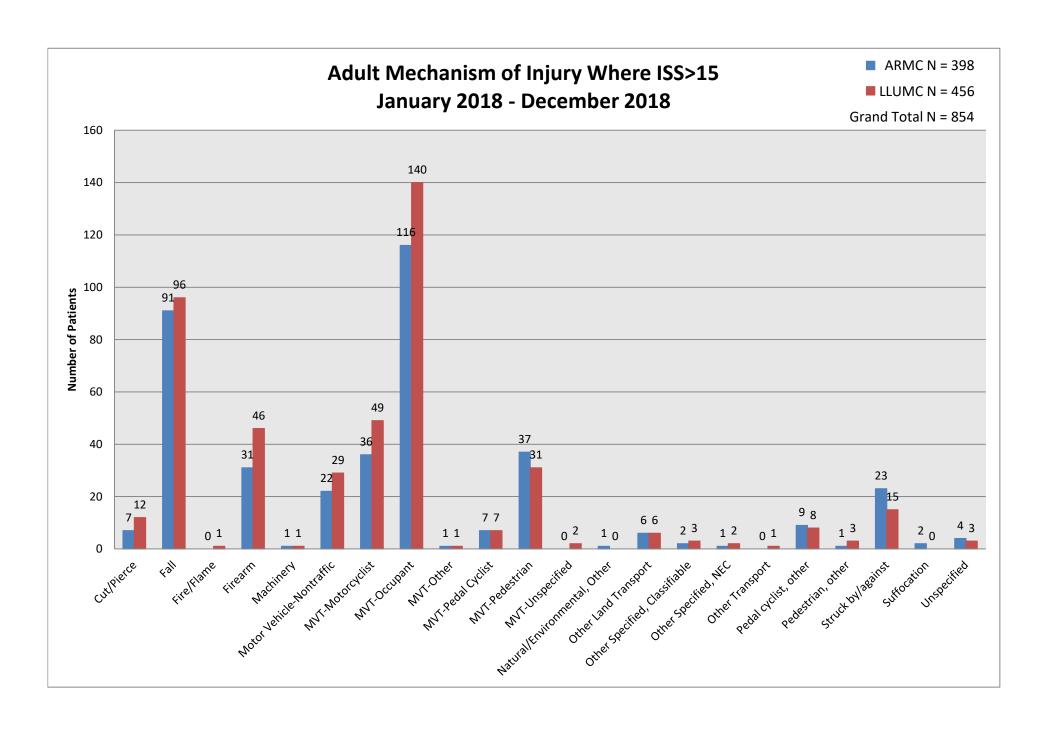

## Inland Counties Emergency Medical Agency

Trauma Report

January 2018 – December 2018

| Trauma Demographics          |
|------------------------------|
| January 2018 - December 2018 |

| ARMC LLUMC*     |                    |       |       |     |         |       |       |           |       |
|-----------------|--------------------|-------|-------|-----|---------|-------|-------|-----------|-------|
| Category        |                    | Adult |       | Ped | liatric | Adult |       | Pediatric |       |
|                 | Number of Patients | 3,237 |       | 97  |         | 2,735 |       | 662       |       |
|                 | Blunt              | 2,786 | 86.1% | 88  | 90.7%   | 2,417 | 88.4% | 634       | 95.8% |
| Type Of Injury  | Penetrating        | 387   | 12.0% | 3   | 3.1%    | 282   | 10.3% | 26        | 3.9%  |
|                 | Other/Unspecified  | 64    | 2.0%  | 6   | 6.2%    | 36    | 1.3%  | 2         | 0.3%  |
|                 |                    |       |       |     |         |       |       |           |       |
| Type Of         | Transfer           | 593   | 18.3% | 5   | 5.2%    | 461   | 16.9% | 349       | 52.7% |
| Admission       | Direct             | 2,644 | 81.7% | 92  | 94.8%   | 2,274 | 83.1% | 313       | 47.3% |
| Aumssion        | Undefined          | 0     | 0.0%  | 0   | 0.0%    | 0     | 0.0%  | 0         | 0.0%  |
|                 |                    |       |       |     |         |       |       |           |       |
|                 | Male               | 2,210 | 68.3% | 57  | 58.8%   | 1,710 | 62.5% | 385       | 58.2% |
| Patient Sex     | Female             | 1,027 | 31.7% | 40  | 41.2%   | 1,024 | 37.4% | 277       | 41.8% |
|                 | Undefined          | 0     | 0.0%  | 0   | 0.0%    | 1     | 0.0%  | 0         | 0.0%  |
|                 |                    |       |       |     |         |       |       |           |       |
|                 | 0                  | 7     | 0.2%  | 0   | 0.0%    | 2     | 0.1%  | 0         | 0.0%  |
|                 | >0 and <1          | 0     | 0.0%  | 1   | 1.0%    | 1     | 0.0%  | 0         | 0.0%  |
|                 | >=1 and <2         | 3     | 0.1%  | 0   | 0.0%    | 13    | 0.5%  | 1         | 0.2%  |
|                 | >=2 and <3         | 2     | 0.1%  | 0   | 0.0%    | 5     | 0.2%  | 1         | 0.2%  |
| RTS on ED       | >=3 and <4         | 5     | 0.2%  | 1   | 1.0%    | 12    | 0.4%  | 6         | 0.9%  |
| Admission       | >=4 and <5         | 43    | 1.3%  | 2   | 2.1%    | 74    | 2.7%  | 11        | 1.7%  |
| Admission       | >=5 and <6         | 44    | 1.4%  | 0   | 0.0%    | 62    | 2.3%  | 9         | 1.4%  |
|                 | >=6 and <7         | 74    | 2.3%  | 0   | 0.0%    | 102   | 3.7%  | 45        | 6.8%  |
|                 | >=7 and <7.84      | 34    | 1.1%  | 2   | 2.1%    | 127   | 4.6%  | 73        | 11.0% |
|                 | 7.84               | 2,948 | 91.1% | 51  | 52.6%   | 2,298 | 84.0% | 451       | 68.1% |
|                 | Undefined          | 77    | 2.4%  | 40  | 41.2%   | 39    | 1.4%  | 65        | 9.8%  |
|                 |                    |       |       |     |         |       |       |           |       |
|                 | 0                  | 83    | 2.6%  | 7   | 7.2%    | 9     | 0.3%  | 1         | 0.2%  |
|                 | 1 - 8              | 1,921 | 59.3% | 79  | 81.4%   | 1,497 | 54.7% | 398       | 60.1% |
|                 | 9 - 12             | 673   | 20.8% | 6   | 6.2%    | 602   | 22.0% | 159       | 24.0% |
|                 | 13 - 15            | 162   | 5.0%  | 0   | 0.0%    | 171   | 6.3%  | 22        | 3.3%  |
| Injury Severity | 16 - 24            | 263   | 8.1%  | 1   | 1.0%    | 285   | 10.4% | 52        | 7.9%  |
|                 | 25 - 40            | 122   | 3.8%  | 3   | 3.1%    | 149   | 5.4%  | 30        | 4.5%  |
|                 | 41 - 49            | 7     | 0.2%  | 0   | 0.0%    | 11    | 0.4%  | 0         | 0.0%  |
|                 | 50 - 74            | 3     | 0.1%  | 1   | 1.0%    | 9     | 0.3%  | 0         | 0.0%  |
|                 | 75                 | 3     | 0.1%  | 0   | 0.0%    | 2     | 0.1%  | 0         | 0.0%  |