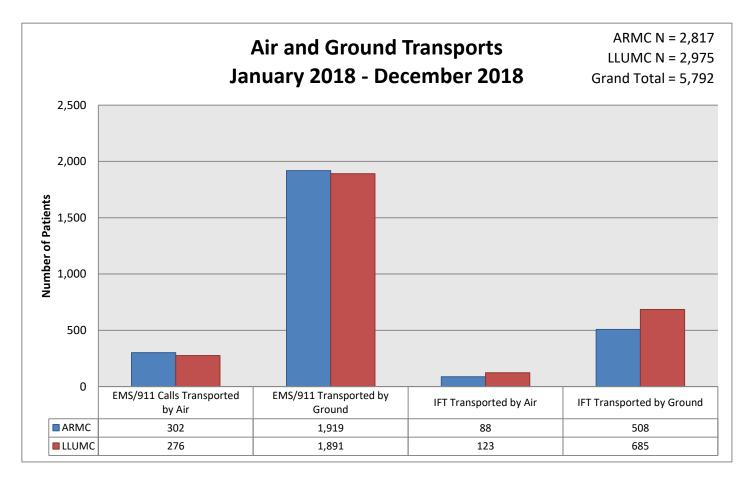

|
|           | Pedal cyclist, other          | 49  | 1.5%  | 1  | 1.0%     | 34    | 1.2%  | 22  | 3.3%      |  |
|           | Pedestrian, other             | 18  | 0.6%  | 1  | 1.0%     | 25    | 0.9%  | 9   | 1.4%      |  |
|           | Poisoning, Drug               | 0   | 0.0%  | 0  | 0.0%     | 0     | 0.0%  | 0   | 0.0%      |  |
|           | Poisoning, Non-drug           | 0   | 0.0%  | 0  | 0.0%     | 0     | 0.0%  | 0   | 0.0%      |  |
|           | Struck by/against             | 225 | 7.0%  | 5  | 5.2%     | 154   | 5.6%  | 40  | 6.0%      |  |
|           | Suffocation                   | 13  | 0.4%  | 0  | 0.0%     | 1     | 0.0%  | 0   | 0.0%      |  |
|           | Unspecified                   | 17  | 0.5%  | 1  | 1.0%     | 31    | 1.1%  | 111 | 16.8%     |  |