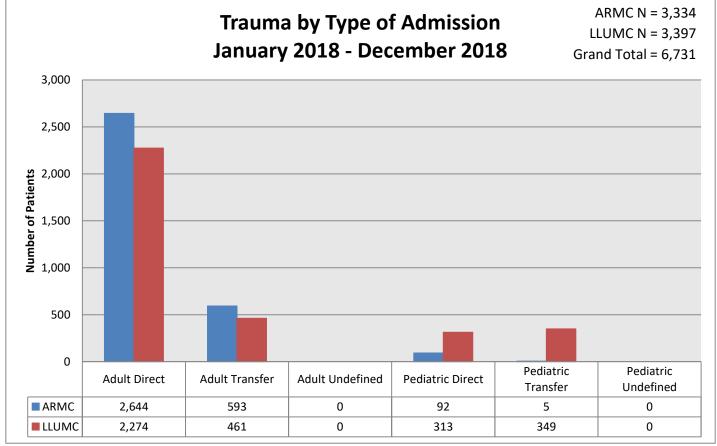

## Inland Counties Emergency Medical Agency

Trauma Report

January 2018 – December 2018

| Trauma Demographics          |
|------------------------------|
| January 2018 - December 2018 |

| ARMC LLUMC*     |                    |       |       |     |         |       |       |           |       |
|-----------------|--------------------|-------|-------|-----|---------|-------|-------|-----------|-------|
| Category        |                    | Adult |       | Ped | liatric | Adult |       | Pediatric |       |
|                 | Number of Patients | 3,237 |       | 97  |         | 2,735 |       | 662       |       |
|                 | Blunt              | 2,786 | 86.1% | 88  | 90.7%   | 2,417 | 88.4% | 634       | 95.8% |
| Type Of Injury  | Penetrating        | 387   | 12.0% | 3   | 3.1%    | 282   | 10.3% | 26        | 3.9%  |
|                 | Other/Unspecified  | 64    | 2.0%  | 6   | 6.2%    | 36    | 1.3%  | 2         | 0.3%  |
|                 |                    |       |       |     |         |       |       |           |       |
| Type Of         | Transfer           | 593   | 18.3% | 5   | 5.2%    | 461   | 16.9% | 349       | 52.7% |
| Admission       | Direct             | 2,644 | 81.7% | 92  | 94.8%   | 2,274 | 83.1% | 313       | 47.3% |
| Aumssion        | Undefined          | 0     | 0.0%  | 0   | 0.0%    | 0     | 0.0%  | 0         | 0.0%  |
|                 |                    |       |       |     |         |       |       |           |       |
|                 | Male               | 2,210 | 68.3% | 57  | 58.8%   | 1,710 | 62.5% | 385       | 58.2% |
| Patient Sex     | Female             | 1,027 | 31.7% | 40  | 41.2%   | 1,024 | 37.4% | 277       | 41.8% |
|                 | Undefined          | 0     | 0.0%  | 0   | 0.0%    | 1     | 0.0%  | 0         | 0.0%  |
|                 |                    |       |       |     |         |       |       |           |       |
|                 | 0                  | 7     | 0.2%  | 0   | 0.0%    | 2     | 0.1%  | 0         | 0.0%  |
|                 | >0 and <1          | 0     | 0.0%  | 1   | 1.0%    | 1     | 0.0%  | 0         | 0.0%  |
|                 | >=1 and <2         | 3     | 0.1%  | 0   | 0.0%    | 13    | 0.5%  | 1         | 0.2%  |
|                 | >=2 and <3         | 2     | 0.1%  | 0   | 0.0%    | 5     | 0.2%  | 1         | 0.2%  |
| RTS on ED       | >=3 and <4         | 5     | 0.2%  | 1   | 1.0%    | 12    | 0.4%  | 6         | 0.9%  |
| Admission       | >=4 and <5         | 43    | 1.3%  | 2   | 2.1%    | 74    | 2.7%  | 11        | 1.7%  |
| Admission       | >=5 and <6         | 44    | 1.4%  | 0   | 0.0%    | 62    | 2.3%  | 9         | 1.4%  |
|                 | >=6 and <7         | 74    | 2.3%  | 0   | 0.0%    | 102   | 3.7%  | 45        | 6.8%  |
|                 | >=7 and <7.84      | 34    | 1.1%  | 2   | 2.1%    | 127   | 4.6%  | 73        | 11.0% |
|                 | 7.84               | 2,948 | 91.1% | 51  | 52.6%   | 2,298 | 84.0% | 451       | 68.1% |
|                 | Undefined          | 77    | 2.4%  | 40  | 41.2%   | 39    | 1.4%  | 65        | 9.8%  |
|                 |                    |       |       |     |         |       |       |           |       |
|                 | 0                  | 83    | 2.6%  | 7   | 7.2%    | 9     | 0.3%  | 1         | 0.2%  |
|                 | 1 - 8              | 1,921 | 59.3% | 79  | 81.4%   | 1,497 | 54.7% | 398       | 60.1% |
|                 | 9 - 12             | 673   | 20.8% | 6   | 6.2%    | 602   | 22.0% | 159       | 24.0% |
|                 | 13 - 15            | 162   | 5.0%  | 0   | 0.0%    | 171   | 6.3%  | 22        | 3.3%  |
| Injury Severity | 16 - 24            | 263   | 8.1%  | 1   | 1.0%    | 285   | 10.4% | 52        | 7.9%  |
|                 | 25 - 40            | 122   | 3.8%  | 3   | 3.1%    | 149   | 5.4%  | 30        | 4.5%  |
|                 | 41 - 49            | 7     | 0.2%  | 0   | 0.0%    | 11    | 0.4%  | 0         | 0.0%  |
|                 | 50 - 74            | 3     | 0.1%  | 1   | 1.0%    | 9     | 0.3%  | 0         | 0.0%  |
|                 | 75                 | 3     | 0.1%  | 0   | 0.0%    | 2     | 0.1%  | 0         | 0.0%  |