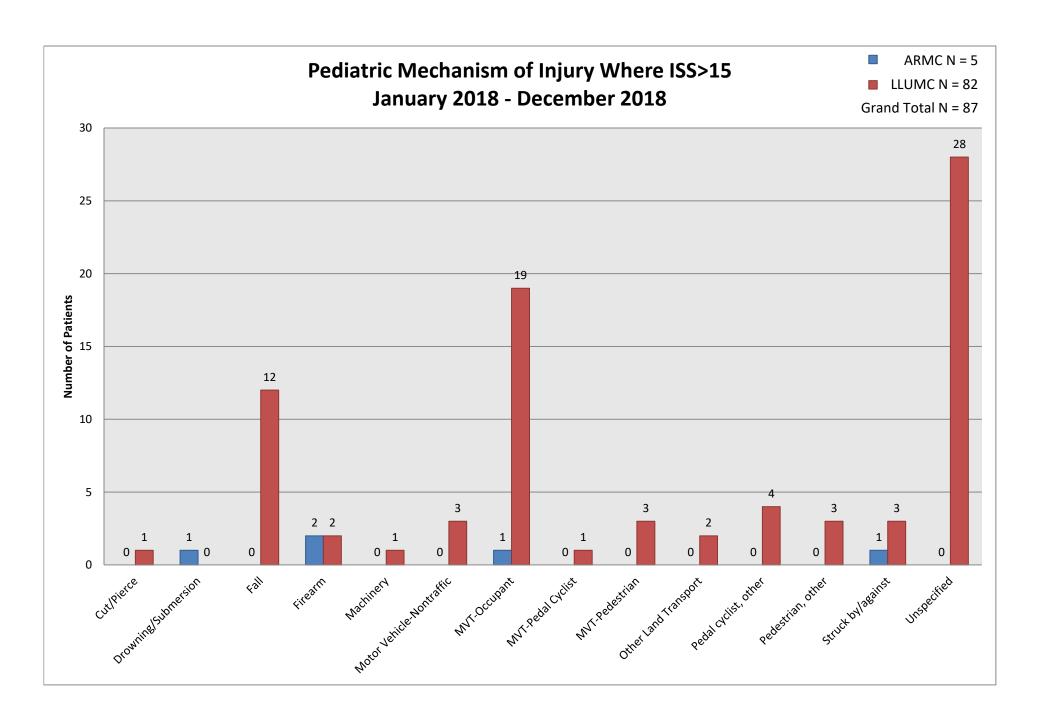

## Inland Counties Emergency Medical Agency

Trauma Report

January 2018 – December 2018

| Trauma Demographics          |
|------------------------------|
| January 2018 - December 2018 |

| ARMC LLUMC*     |                    |       |       |     |         |       |       |           |       |
|-----------------|--------------------|-------|-------|-----|---------|-------|-------|-----------|-------|
| Category        |                    | Adult |       | Ped | liatric | Adult |       | Pediatric |       |
|                 | Number of Patients | 3,237 |       | 97  |         | 2,735 |       | 662       |       |
|                 | Blunt              | 2,786 | 86.1% | 88  | 90.7%   | 2,417 | 88.4% | 634       | 95.8% |
| Type Of Injury  | Penetrating        | 387   | 12.0% | 3   | 3.1%    | 282   | 10.3% | 26        | 3.9%  |
|                 | Other/Unspecified  | 64    | 2.0%  | 6   | 6.2%    | 36    | 1.3%  | 2         | 0.3%  |
|                 |                    |       |       |     |         |       |       |           |       |
| Type Of         | Transfer           | 593   | 18.3% | 5   | 5.2%    | 461   | 16.9% | 349       | 52.7% |
| Admission       | Direct             | 2,644 | 81.7% | 92  | 94.8%   | 2,274 | 83.1% | 313       | 47.3% |
| Aumssion        | Undefined          | 0     | 0.0%  | 0   | 0.0%    | 0     | 0.0%  | 0         | 0.0%  |
|                 |                    |       |       |     |         |       |       |           |       |
|                 | Male               | 2,210 | 68.3% | 57  | 58.8%   | 1,710 | 62.5% | 385       | 58.2% |
| Patient Sex     | Female             | 1,027 | 31.7% | 40  | 41.2%   | 1,024 | 37.4% | 277       | 41.8% |
|                 | Undefined          | 0     | 0.0%  | 0   | 0.0%    | 1     | 0.0%  | 0         | 0.0%  |
|                 |                    |       |       |     |         |       |       |           |       |
|                 | 0                  | 7     | 0.2%  | 0   | 0.0%    | 2     | 0.1%  | 0         | 0.0%  |
|                 | >0 and <1          | 0     | 0.0%  | 1   | 1.0%    | 1     | 0.0%  | 0         | 0.0%  |
|                 | >=1 and <2         | 3     | 0.1%  | 0   | 0.0%    | 13    | 0.5%  | 1         | 0.2%  |
|                 | >=2 and <3         | 2     | 0.1%  | 0   | 0.0%    | 5     | 0.2%  | 1         | 0.2%  |
| RTS on ED       | >=3 and <4         | 5     | 0.2%  | 1   | 1.0%    | 12    | 0.4%  | 6         | 0.9%  |
| Admission       | >=4 and <5         | 43    | 1.3%  | 2   | 2.1%    | 74    | 2.7%  | 11        | 1.7%  |
| Admission       | >=5 and <6         | 44    | 1.4%  | 0   | 0.0%    | 62    | 2.3%  | 9         | 1.4%  |
|                 | >=6 and <7         | 74    | 2.3%  | 0   | 0.0%    | 102   | 3.7%  | 45        | 6.8%  |
|                 | >=7 and <7.84      | 34    | 1.1%  | 2   | 2.1%    | 127   | 4.6%  | 73        | 11.0% |
|                 | 7.84               | 2,948 | 91.1% | 51  | 52.6%   | 2,298 | 84.0% | 451       | 68.1% |
|                 | Undefined          | 77    | 2.4%  | 40  | 41.2%   | 39    | 1.4%  | 65        | 9.8%  |
|                 |                    |       |       |     |         |       |       |           |       |
|                 | 0                  | 83    | 2.6%  | 7   | 7.2%    | 9     | 0.3%  | 1         | 0.2%  |
|                 | 1 - 8              | 1,921 | 59.3% | 79  | 81.4%   | 1,497 | 54.7% | 398       | 60.1% |
|                 | 9 - 12             | 673   | 20.8% | 6   | 6.2%    | 602   | 22.0% | 159       | 24.0% |
|                 | 13 - 15            | 162   | 5.0%  | 0   | 0.0%    | 171   | 6.3%  | 22        | 3.3%  |
| Injury Severity | 16 - 24            | 263   | 8.1%  | 1   | 1.0%    | 285   | 10.4% | 52        | 7.9%  |
|                 | 25 - 40            | 122   | 3.8%  | 3   | 3.1%    | 149   | 5.4%  | 30        | 4.5%  |
|                 | 41 - 49            | 7     | 0.2%  | 0   | 0.0%    | 11    | 0.4%  | 0         | 0.0%  |
|                 | 50 - 74            | 3     | 0.1%  | 1   | 1.0%    | 9     | 0.3%  | 0         | 0.0%  |
|                 | 75                 | 3     | 0.1%  | 0   | 0.0%    | 2     | 0.1%  | 0         | 0.0%  |