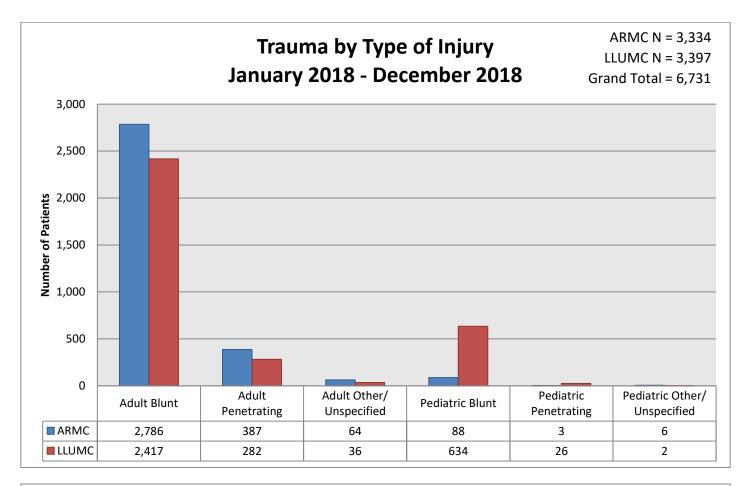

## Inland Counties Emergency Medical Agency

Trauma Report

January 2018 – December 2018

| Trauma Demographics          |
|------------------------------|
| January 2018 - December 2018 |

| ARMC LLUMC*     |                    |       |       |     |         |       |       |           |       |
|-----------------|--------------------|-------|-------|-----|---------|-------|-------|-----------|-------|
| Category        |                    | Adult |       | Ped | liatric | Adult |       | Pediatric |       |
|                 | Number of Patients | 3,237 |       | 97  |         | 2,735 |       | 662       |       |
|                 | Blunt              | 2,786 | 86.1% | 88  | 90.7%   | 2,417 | 88.4% | 634       | 95.8% |
| Type Of Injury  | Penetrating        | 387   | 12.0% | 3   | 3.1%    | 282   | 10.3% | 26        | 3.9%  |
|                 | Other/Unspecified  | 64    | 2.0%  | 6   | 6.2%    | 36    | 1.3%  | 2         | 0.3%  |
|                 |                    |       |       |     |         |       |       |           |       |
| Type Of         | Transfer           | 593   | 18.3% | 5   | 5.2%    | 461   | 16.9% | 349       | 52.7% |
| Admission       | Direct             | 2,644 | 81.7% | 92  | 94.8%   | 2,274 | 83.1% | 313       | 47.3% |
| Aumssion        | Undefined          | 0     | 0.0%  | 0   | 0.0%    | 0     | 0.0%  | 0         | 0.0%  |
|                 |                    |       |       |     |         |       |       |           |       |
|                 | Male               | 2,210 | 68.3% | 57  | 58.8%   | 1,710 | 62.5% | 385       | 58.2% |
| Patient Sex     | Female             | 1,027 | 31.7% | 40  | 41.2%   | 1,024 | 37.4% | 277       | 41.8% |
|                 | Undefined          | 0     | 0.0%  | 0   | 0.0%    | 1     | 0.0%  | 0         | 0.0%  |
|                 |                    |       |       |     |         |       |       |           |       |
|                 | 0                  | 7     | 0.2%  | 0   | 0.0%    | 2     | 0.1%  | 0         | 0.0%  |
|                 | >0 and <1          | 0     | 0.0%  | 1   | 1.0%    | 1     | 0.0%  | 0         | 0.0%  |
|                 | >=1 and <2         | 3     | 0.1%  | 0   | 0.0%    | 13    | 0.5%  | 1         | 0.2%  |
|                 | >=2 and <3         | 2     | 0.1%  | 0   | 0.0%    | 5     | 0.2%  | 1         | 0.2%  |
| RTS on ED       | >=3 and <4         | 5     | 0.2%  | 1   | 1.0%    | 12    | 0.4%  | 6         | 0.9%  |
| Admission       | >=4 and <5         | 43    | 1.3%  | 2   | 2.1%    | 74    | 2.7%  | 11        | 1.7%  |
| Admission       | >=5 and <6         | 44    | 1.4%  | 0   | 0.0%    | 62    | 2.3%  | 9         | 1.4%  |
|                 | >=6 and <7         | 74    | 2.3%  | 0   | 0.0%    | 102   | 3.7%  | 45        | 6.8%  |
|                 | >=7 and <7.84      | 34    | 1.1%  | 2   | 2.1%    | 127   | 4.6%  | 73        | 11.0% |
|                 | 7.84               | 2,948 | 91.1% | 51  | 52.6%   | 2,298 | 84.0% | 451       | 68.1% |
|                 | Undefined          | 77    | 2.4%  | 40  | 41.2%   | 39    | 1.4%  | 65        | 9.8%  |
|                 |                    |       |       |     |         |       |       |           |       |
|                 | 0                  | 83    | 2.6%  | 7   | 7.2%    | 9     | 0.3%  | 1         | 0.2%  |
|                 | 1 - 8              | 1,921 | 59.3% | 79  | 81.4%   | 1,497 | 54.7% | 398       | 60.1% |
|                 | 9 - 12             | 673   | 20.8% | 6   | 6.2%    | 602   | 22.0% | 159       | 24.0% |
|                 | 13 - 15            | 162   | 5.0%  | 0   | 0.0%    | 171   | 6.3%  | 22        | 3.3%  |
| Injury Severity | 16 - 24            | 263   | 8.1%  | 1   | 1.0%    | 285   | 10.4% | 52        | 7.9%  |
|                 | 25 - 40            | 122   | 3.8%  | 3   | 3.1%    | 149   | 5.4%  | 30        | 4.5%  |
|                 | 41 - 49            | 7     | 0.2%  | 0   | 0.0%    | 11    | 0.4%  | 0         | 0.0%  |
|                 | 50 - 74            | 3     | 0.1%  | 1   | 1.0%    | 9     | 0.3%  | 0         | 0.0%  |
|                 | 75                 | 3     | 0.1%  | 0   | 0.0%    | 2     | 0.1%  | 0         | 0.0%  |