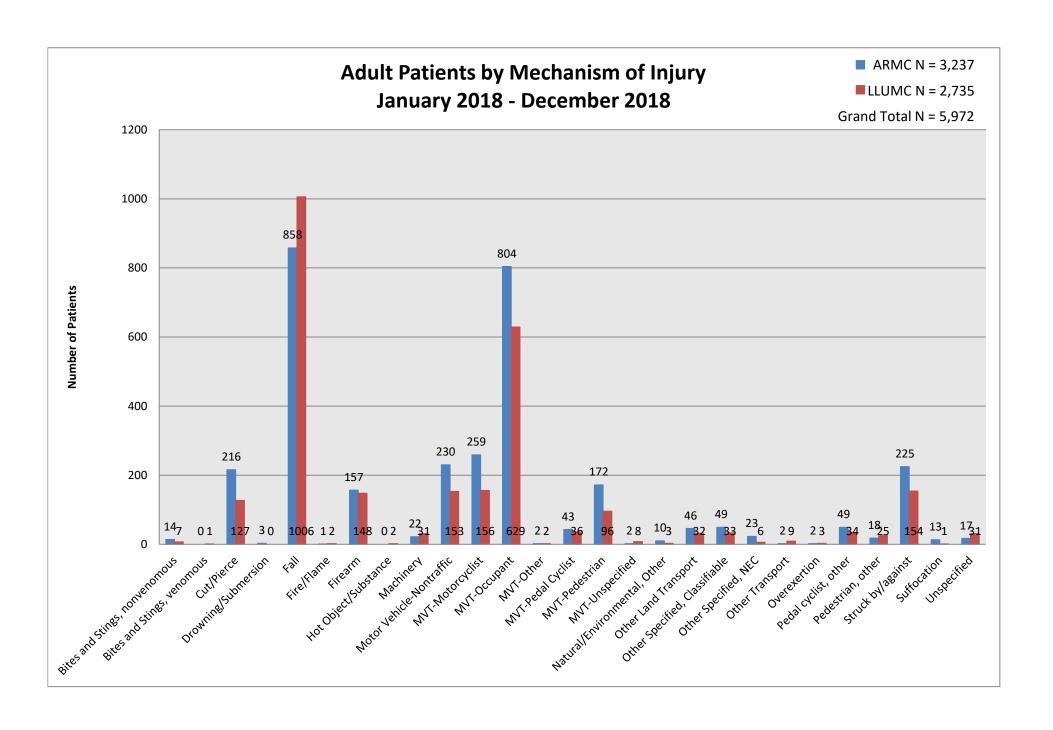

| Trauma Demographics          |
|------------------------------|
| January 2018 - December 2018 |

|           |                               |     | ARMC  |    |          |       | LLUMC |     |           |  |
|-----------|-------------------------------|-----|-------|----|----------|-------|-------|-----|-----------|--|
|           | Category                      |     | Adult |    | ediatric | Adult |       | Pe  | Pediatric |  |
|           |                               |     |       |    |          |       |       |     |           |  |
|           | Bites and Stings, nonvenomous | 14  | 0.4%  | 0  | 0.0%     | 7     | 0.3%  | 12  | 1.8%      |  |
|           | Bites and Stings, venomous    | 0   | 0.0%  | 0  | 0.0%     | 1     | 0.0%  | 0   | 0.0%      |  |
|           | Bites/Stings, venomous        | 0   | 0.0%  | 0  | 0.0%     | 0     | 0.0%  | 0   | 0.0%      |  |
|           | Cut/Pierce                    | 216 | 6.7%  | 1  | 1.0%     | 127   | 4.6%  | 11  | 1.7%      |  |
|           | Drowning/Submersion           | 3   | 0.1%  | 4  | 4.1%     | 0     | 0.0%  | 2   | 0.3%      |  |
|           | Fall                          | 858 | 26.5% | 51 | 52.6%    | 1,006 | 36.8% | 281 | 42.4%     |  |
|           | Fire/Flame                    | 1   | 0.0%  | 0  | 0.0%     | 2     | 0.1%  | 0   | 0.0%      |  |
|           | Firearm                       | 157 | 4.9%  | 2  | 2.1%     | 148   | 5.4%  | 3   | 0.5%      |  |
|           | Hot Object/Substance          | 0   | 0.0%  | 0  | 0.0%     | 2     | 0.1%  | 0   | 0.0%      |  |
|           | Machinery                     | 22  | 0.7%  | 0  | 0.0%     | 31    | 1.1%  | 3   | 0.5%      |  |
|           | Motor Vehicle-Nontraffic      | 230 | 7.1%  | 5  | 5.2%     | 153   | 5.6%  | 25  | 3.8%      |  |
|           | MVT-Motorcyclist              | 259 | 8.0%  | 0  | 0.0%     | 156   | 5.7%  | 0   | 0.0%      |  |
|           | MVT-Occupant                  | 804 | 24.8% | 14 | 14.4%    | 629   | 23.0% | 96  | 14.5%     |  |
|           | MVT-Other                     | 2   | 0.1%  | 0  | 0.0%     | 2     | 0.1%  | 0   | 0.0%      |  |
| Mechanism | MVT-Pedal Cyclist             | 43  | 1.3%  | 1  | 1.0%     | 36    | 1.3%  | 6   | 0.9%      |  |
| Of        | MVT-Pedestrian                | 172 | 5.3%  | 3  | 3.1%     | 96    | 3.5%  | 14  | 2.1%      |  |
|           | MVT-Unspecified               | 2   | 0.1%  | 0  | 0.0%     | 8     | 0.3%  | 0   | 0.0%      |  |
| Injury    | Natural Environmental, Other  | 0   | 0.0%  | 0  | 0.0%     | 0     | 0.0%  | 0   | 0.0%      |  |
|           | Natural/Environmental, Other  | 10  | 0.3%  | 1  | 1.0%     | 3     | 0.1%  | 1   | 0.2%      |  |
|           | Other Land Transport          | 46  | 1.4%  | 2  | 2.1%     | 32    | 1.2%  | 12  | 1.8%      |  |
|           | Other Specified, Classifiable | 49  | 1.5%  | 4  | 4.1%     | 33    | 1.2%  | 12  | 1.8%      |  |
|           | Other Specified, Foreign Body | 0   | 0.0%  | 0  | 0.0%     | 0     | 0.0%  | 0   | 0.0%      |  |
|           | Other Specified, NEC          | 23  | 0.7%  | 0  | 0.0%     | 6     | 0.2%  | 0   | 0.0%      |  |
|           | Other Transport               | 2   | 0.1%  | 0  | 0.0%     | 9     | 0.3%  | 0   | 0.0%      |  |
|           | Overexertion                  | 2   | 0.1%  | 1  | 1.0%     | 3     | 0.1%  | 2   | 0.3%      |  |
|           | Pedal cyclist, other          | 49  | 1.5%  | 1  | 1.0%     | 34    | 1.2%  | 22  | 3.3%      |  |
|           | Pedestrian, other             | 18  | 0.6%  | 1  | 1.0%     | 25    | 0.9%  | 9   | 1.4%      |  |
|           | Poisoning, Drug               | 0   | 0.0%  | 0  | 0.0%     | 0     | 0.0%  | 0   | 0.0%      |  |
|           | Poisoning, Non-drug           | 0   | 0.0%  | 0  | 0.0%     | 0     | 0.0%  | 0   | 0.0%      |  |
|           | Struck by/against             | 225 | 7.0%  | 5  | 5.2%     | 154   | 5.6%  | 40  | 6.0%      |  |
|           | Suffocation                   | 13  | 0.4%  | 0  | 0.0%     | 1     | 0.0%  | 0   | 0.0%      |  |
|           | Unspecified                   | 17  | 0.5%  | 1  | 1.0%     | 31    | 1.1%  | 111 | 16.8%     |  |