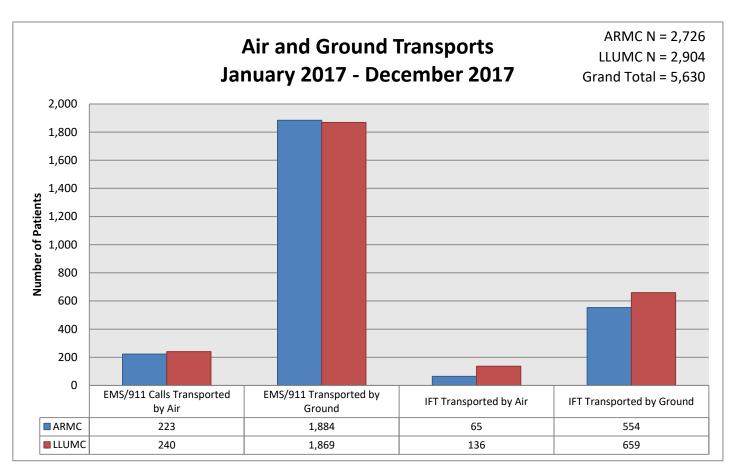

| Poisoning, Drug               | 0     | 0.0%  | 0         | 0.0%  | 0     | 0.0%  | 0         | 0.0%  |  |
|                                                     | Poisoning, Non-drug           | 1     | 0.0%  | 0         | 0.0%  | 0     | 0.0%  | 0         | 0.0%  |  |
|                                                     | Struck by/against             | 216   | 7.0%  | 14        | 11.3% | 139   | 5.2%  | 41        | 6.2%  |  |
|                                                     | Suffocation                   | 0     | 0.0%  | 1         | 0.8%  | 2     | 0.1%  | 2         | 0.3%  |  |
|                                                     | Unspecified                   | 52    | 1.7%  | 1         | 0.8%  | 23    | 0.9%  | 85        | 12.9% |  |