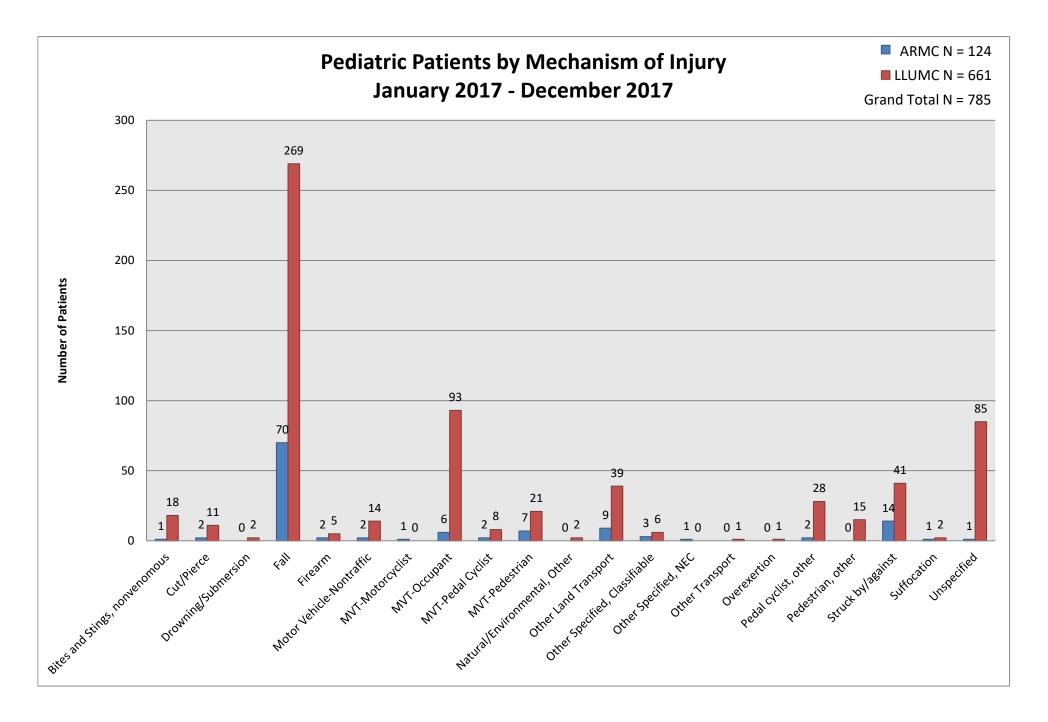

| Trauma Demographics<br>January 2017 - December 2017 |                               |       |       |           |       |       |       |           |       |  |
|-----------------------------------------------------|-------------------------------|-------|-------|-----------|-------|-------|-------|-----------|-------|--|
|                                                     |                               | ARMC  |       |           |       | LLUMC |       |           |       |  |
| Category                                            |                               | Adult |       | Pediatric |       | Adult |       | Pediatric |       |  |
|                                                     |                               |       |       |           |       |       |       |           |       |  |
| Mechanism<br>Of                                     | Bites and Stings, nonvenomous | 23    | 0.7%  | 1         | 0.8%  | 12    | 0.4%  | 18        | 2.7%  |  |
|                                                     | Bites and Stings, venomous    | 0     | 0.0%  | 0         | 0.0%  | 0     | 0.0%  | 0         | 0.0%  |  |
|                                                     | Bites/Stings, venomous        | 0     | 0.0%  | 0         | 0.0%  | 0     | 0.0%  | 0         | 0.0%  |  |
|                                                     | Cut/Pierce                    | 256   | 8.3%  | 2         | 1.6%  | 133   | 5.0%  | 11        | 1.7%  |  |
|                                                     | Drowning/Submersion           | 0     | 0.0%  | 0         | 0.0%  | 2     | 0.1%  | 2         | 0.3%  |  |
|                                                     | Fall                          | 692   | 22.3% | 70        | 56.5% | 953   | 35.7% | 269       | 40.7% |  |
|                                                     | Fire/Flame                    | 0     | 0.0%  | 0         | 0.0%  | 3     | 0.1%  | 0         | 0.0%  |  |
|                                                     | Firearm                       | 146   | 4.7%  | 2         | 1.6%  | 148   | 5.5%  | 5         | 0.8%  |  |
|                                                     | Hot Object/Substance          | 0     | 0.0%  | 0         | 0.0%  | 0     | 0.0%  | 0         | 0.0%  |  |
|                                                     | Machinery                     | 21    | 0.7%  | 0         | 0.0%  | 40    | 1.5%  | 0         | 0.0%  |  |
|                                                     | Motor Vehicle-Nontraffic      | 138   | 4.5%  | 2         | 1.6%  | 98    | 3.7%  | 14        | 2.1%  |  |
|                                                     | MVT-Motorcyclist              | 246   | 7.9%  | 1         | 0.8%  | 128   | 4.8%  | 0         | 0.0%  |  |
|                                                     | MVT-Occupant                  | 730   | 23.6% | 6         | 4.8%  | 643   | 24.1% | 93        | 14.1% |  |
|                                                     | MVT-Other                     | 1     | 0.0%  | 0         | 0.0%  | 2     | 0.1%  | 0         | 0.0%  |  |
|                                                     | MVT-Pedal Cyclist             | 47    | 1.5%  | 2         | 1.6%  | 34    | 1.3%  | 8         | 1.2%  |  |
|                                                     | MVT-Pedestrian                | 144   | 4.6%  | 7         | 5.6%  | 97    | 3.6%  | 21        | 3.2%  |  |
|                                                     | MVT-Unspecified               | 4     | 0.1%  | 0         | 0.0%  | 3     | 0.1%  | 0         | 0.0%  |  |
|                                                     | Natural Environmental, Other  | 0     | 0.0%  | 0         | 0.0%  | 0     | 0.0%  | 0         | 0.0%  |  |
|                                                     | Natural/Environmental, Other  | 8     | 0.3%  | 0         | 0.0%  | 4     | 0.1%  | 2         | 0.3%  |  |
|                                                     | Other Land Transport          | 204   | 6.6%  | 9         | 7.3%  | 94    | 3.5%  | 39        | 5.9%  |  |
|                                                     | Other Specified, Classifiable | 52    | 1.7%  | 3         | 2.4%  | 28    | 1.0%  | 6         | 0.9%  |  |
|                                                     | Other Specified, Foreign Body | 0     | 0.0%  | 0         | 0.0%  | 0     | 0.0%  | 0         | 0.0%  |  |
|                                                     | Other Specified, NEC          | 22    | 0.7%  | 1         | 0.8%  | 12    | 0.4%  | 0         | 0.0%  |  |
|                                                     | Other Transport               | 2     | 0.1%  | 0         | 0.0%  | 7     | 0.3%  | 1         | 0.2%  |  |
|                                                     | Overexertion                  | 8     | 0.3%  | 0         | 0.0%  | 0     | 0.0%  | 1         | 0.2%  |  |
|                                                     | Pedal cyclist, other          | 50    | 1.6%  | 2         | 1.6%  | 41    | 1.5%  | 28        | 4.2%  |  |
|                                                     | Pedestrian, other             | 36    | 1.2%  | 0         | 0.0%  | 24    | 0.9%  | 15        | 2.3%  |  |
|                                                     | Poisoning, Drug               | 0     | 0.0%  | 0         | 0.0%  | 0     | 0.0%  | 0         | 0.0%  |  |
|                                                     | Poisoning, Non-drug           | 1     | 0.0%  | 0         | 0.0%  | 0     | 0.0%  | 0         | 0.0%  |  |
|                                                     | Struck by/against             | 216   | 7.0%  | 14        | 11.3% | 139   | 5.2%  | 41        | 6.2%  |  |
|                                                     | Suffocation                   | 0     | 0.0%  | 1         | 0.8%  | 2     | 0.1%  | 2         | 0.3%  |  |
|                                                     | Unspecified                   | 52    | 1.7%  | 1         | 0.8%  | 23    | 0.9%  | 85        | 12.9% |  |