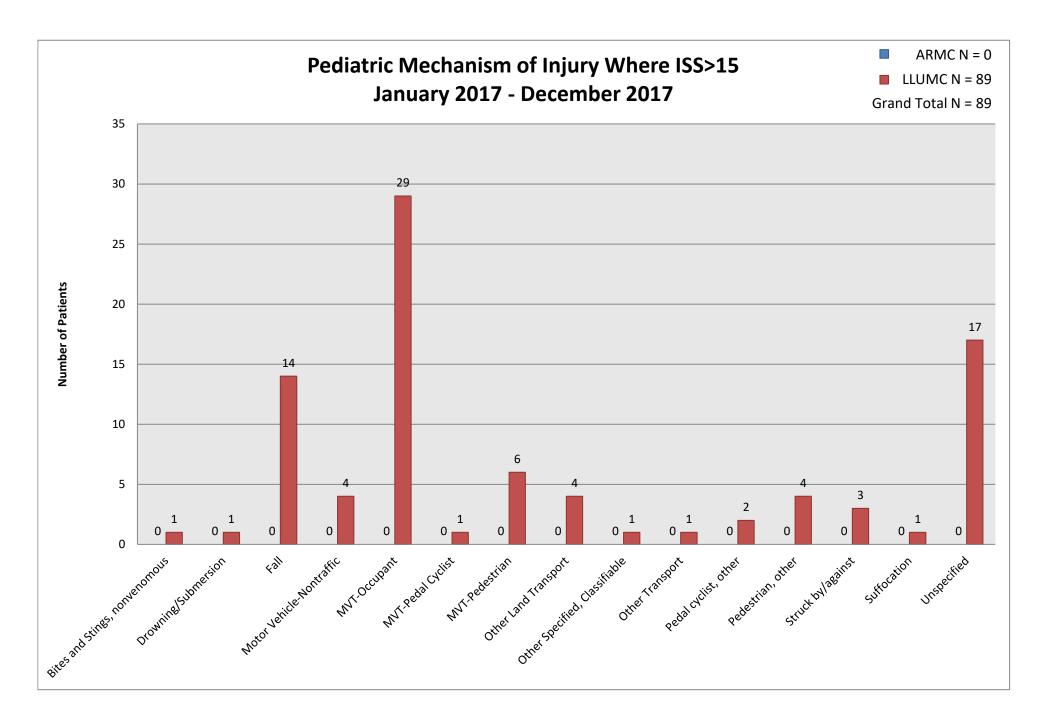

## Trauma Report

January 2017 – December 2017

|                        |                    | Tra     | uma Dem     | ographics | S       |       |       |     |           |  |
|------------------------|--------------------|---------|-------------|-----------|---------|-------|-------|-----|-----------|--|
|                        |                    | January | / 2017 - De | ecember 2 | 2017    |       |       |     |           |  |
|                        |                    |         | AR          | MC        |         | LLUMC |       |     |           |  |
| Category               |                    | Ac      | dult        | Pec       | diatric | Adult |       | Peo | Pediatric |  |
|                        | Number of Patients | 3,099   |             | 124       |         | 2,670 |       | 661 |           |  |
| Type Of Injury         | Blunt              | 2,586   | 83.4%       | 116       | 93.5%   | 2,340 | 87.6% | 617 | 93.3%     |  |
|                        | Penetrating        | 425     | 13.7%       | 5         | 4.0%    | 293   | 11.0% | 34  | 5.1%      |  |
|                        | Other/Unspecified  | 88      | 2.8%        | 3         | 2.4%    | 37    | 1.4%  | 10  | 1.5%      |  |
|                        |                    |         |             |           |         |       |       |     |           |  |
| Type Of                | Transfer           | 612     | 19.7%       | 8         | 6.5%    | 458   | 17.2% | 339 | 51.3%     |  |
| Admission              | Direct             | 2,483   | 80.1%       | 116       | 93.5%   | 2,212 | 82.8% | 322 | 48.7%     |  |
|                        | Undefined          | 4       | 0.1%        | 0         | 0.0%    | 0     | 0.0%  | 0   | 0.0%      |  |
|                        |                    |         |             |           |         |       |       |     |           |  |
| Patient Sex            | Male               | 2,236   | 72.2%       | 83        | 66.9%   | 1,693 | 63.4% | 382 | 57.8%     |  |
|                        | Female             | 863     | 27.8%       | 41        | 33.1%   | 977   | 36.6% | 279 | 42.2%     |  |
|                        | Undefined          | 0       | 0.0%        | 0         | 0.0%    | 0     | 0.0%  | 0   | 0.0%      |  |
|                        |                    |         |             |           |         |       |       |     |           |  |
| RTS on ED<br>Admission | 0                  | 5       | 0.2%        | 0         | 0.0%    | 4     | 0.1%  | 0   | 0.0%      |  |
|                        | >0 and <1          | 0       | 0.0%        | 0         | 0.0%    | 2     | 0.1%  | 0   | 0.0%      |  |
|                        | >=1 and <2         | 0       | 0.0%        | 0         | 0.0%    | 5     | 0.2%  | 0   | 0.0%      |  |
|                        | >=2 and <3         | 1       | 0.0%        | 0         | 0.0%    | 6     | 0.2%  | 5   | 0.8%      |  |
|                        | >=3 and <4         | 5       | 0.2%        | 0         | 0.0%    | 12    | 0.4%  | 3   | 0.5%      |  |
|                        | >=4 and <5         | 57      | 1.8%        | 0         | 0.0%    | 71    | 2.7%  | 16  | 2.4%      |  |
|                        | >=5 and <6         | 43      | 1.4%        | 0         | 0.0%    | 59    | 2.2%  | 18  | 2.7%      |  |
|                        | >=6 and <7         | 56      | 1.8%        | 2         | 1.6%    | 96    | 3.6%  | 36  | 5.4%      |  |
|                        | >=7 and <7.84      | 42      | 1.4%        | 9         | 7.3%    | 100   | 3.7%  | 97  | 14.7%     |  |
|                        | 7.84               | 2,800   | 90.4%       | 75        | 60.5%   | 2,288 | 85.7% | 463 | 70.0%     |  |
|                        | Undefined          | 90      | 2.9%        | 38        | 30.6%   | 27    | 1.0%  | 23  | 3.5%      |  |
|                        |                    |         |             |           |         |       |       |     |           |  |
| Injury Severity        | 0                  | 29      | 0.9%        | 3         | 2.4%    | 5     | 0.2%  | 1   | 0.2%      |  |
|                        | 1 - 8              | 1,886   | 60.9%       | 110       | 88.7%   | 1,396 | 52.3% | 366 | 55.4%     |  |
|                        | 9 - 12             | 617     | 19.9%       | 10        | 8.1%    | 642   | 24.0% | 176 | 26.6%     |  |
|                        | 13 - 15            | 195     | 6.3%        | 1         | 0.8%    | 187   | 7.0%  | 29  | 4.4%      |  |
|                        | 16 - 24            | 228     | 7.4%        | 0         | 0.0%    | 276   | 10.3% | 50  | 7.6%      |  |
|                        | 25 - 40            | 130     | 4.2%        | 0         | 0.0%    | 141   | 5.3%  | 36  | 5.4%      |  |
|                        | 41 - 49            | 4       | 0.1%        | 0         | 0.0%    | 14    | 0.5%  | 3   | 0.5%      |  |
|                        | 50 - 74            | 2       | 0.1%        | 0         | 0.0%    | 4     | 0.1%  | 0   | 0.0%      |  |
|                        | 75                 | 8       | 0.3%        | 0         | 0.0%    | 5     | 0.2%  | 0   | 0.0%      |  |