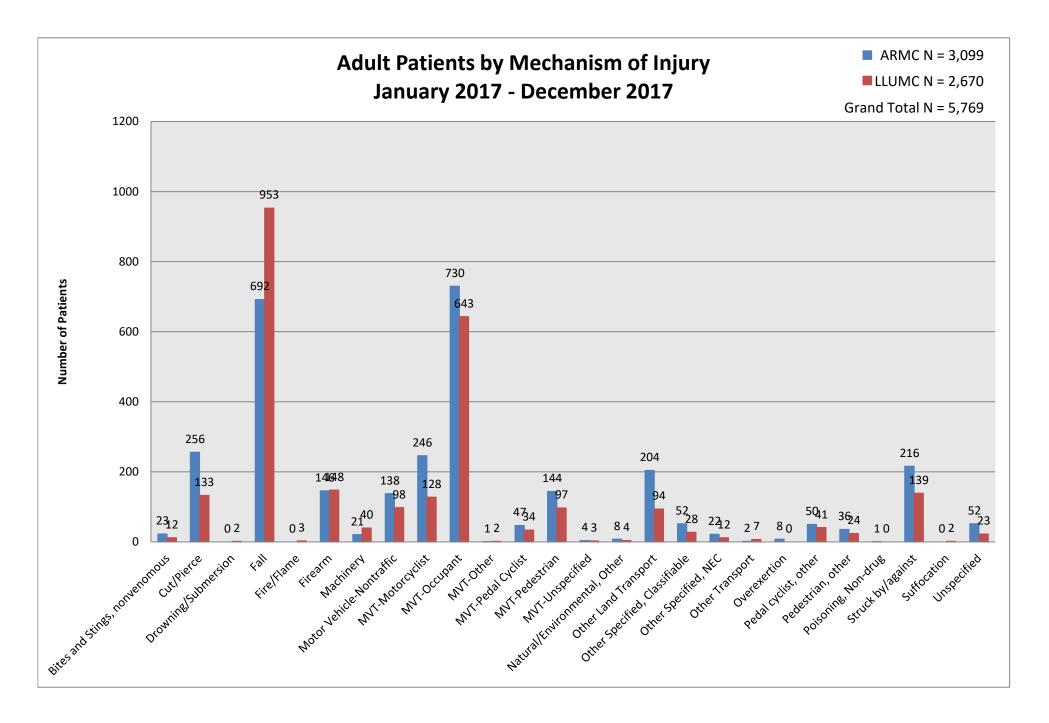

| Trauma Demographics<br>January 2017 - December 2017 |                               |       |       |           |       |       |       |           |       |  |
|-----------------------------------------------------|-------------------------------|-------|-------|-----------|-------|-------|-------|-----------|-------|--|
|                                                     |                               | ARMC  |       |           |       | LLUMC |       |           |       |  |
| Category                                            |                               | Adult |       | Pediatric |       | Adult |       | Pediatric |       |  |
|                                                     |                               |       |       |           |       |       |       |           |       |  |
| Mechanism<br>Of                                     | Bites and Stings, nonvenomous | 23    | 0.7%  | 1         | 0.8%  | 12    | 0.4%  | 18        | 2.7%  |  |
|                                                     | Bites and Stings, venomous    | 0     | 0.0%  | 0         | 0.0%  | 0     | 0.0%  | 0         | 0.0%  |  |
|                                                     | Bites/Stings, venomous        | 0     | 0.0%  | 0         | 0.0%  | 0     | 0.0%  | 0         | 0.0%  |  |
|                                                     | Cut/Pierce                    | 256   | 8.3%  | 2         | 1.6%  | 133   | 5.0%  | 11        | 1.7%  |  |
|                                                     | Drowning/Submersion           | 0     | 0.0%  | 0         | 0.0%  | 2     | 0.1%  | 2         | 0.3%  |  |
|                                                     | Fall                          | 692   | 22.3% | 70        | 56.5% | 953   | 35.7% | 269       | 40.7% |  |
|                                                     | Fire/Flame                    | 0     | 0.0%  | 0         | 0.0%  | 3     | 0.1%  | 0         | 0.0%  |  |
|                                                     | Firearm                       | 146   | 4.7%  | 2         | 1.6%  | 148   | 5.5%  | 5         | 0.8%  |  |
|                                                     | Hot Object/Substance          | 0     | 0.0%  | 0         | 0.0%  | 0     | 0.0%  | 0         | 0.0%  |  |
|                                                     | Machinery                     | 21    | 0.7%  | 0         | 0.0%  | 40    | 1.5%  | 0         | 0.0%  |  |
|                                                     | Motor Vehicle-Nontraffic      | 138   | 4.5%  | 2         | 1.6%  | 98    | 3.7%  | 14        | 2.1%  |  |
|                                                     | MVT-Motorcyclist              | 246   | 7.9%  | 1         | 0.8%  | 128   | 4.8%  | 0         | 0.0%  |  |
|                                                     | MVT-Occupant                  | 730   | 23.6% | 6         | 4.8%  | 643   | 24.1% | 93        | 14.1% |  |
|                                                     | MVT-Other                     | 1     | 0.0%  | 0         | 0.0%  | 2     | 0.1%  | 0         | 0.0%  |  |
|                                                     | MVT-Pedal Cyclist             | 47    | 1.5%  | 2         | 1.6%  | 34    | 1.3%  | 8         | 1.2%  |  |
|                                                     | MVT-Pedestrian                | 144   | 4.6%  | 7         | 5.6%  | 97    | 3.6%  | 21        | 3.2%  |  |
|                                                     | MVT-Unspecified               | 4     | 0.1%  | 0         | 0.0%  | 3     | 0.1%  | 0         | 0.0%  |  |
|                                                     | Natural Environmental, Other  | 0     | 0.0%  | 0         | 0.0%  | 0     | 0.0%  | 0         | 0.0%  |  |
|                                                     | Natural/Environmental, Other  | 8     | 0.3%  | 0         | 0.0%  | 4     | 0.1%  | 2         | 0.3%  |  |
|                                                     | Other Land Transport          | 204   | 6.6%  | 9         | 7.3%  | 94    | 3.5%  | 39        | 5.9%  |  |
|                                                     | Other Specified, Classifiable | 52    | 1.7%  | 3         | 2.4%  | 28    | 1.0%  | 6         | 0.9%  |  |
|                                                     | Other Specified, Foreign Body | 0     | 0.0%  | 0         | 0.0%  | 0     | 0.0%  | 0         | 0.0%  |  |
|                                                     | Other Specified, NEC          | 22    | 0.7%  | 1         | 0.8%  | 12    | 0.4%  | 0         | 0.0%  |  |
|                                                     | Other Transport               | 2     | 0.1%  | 0         | 0.0%  | 7     | 0.3%  | 1         | 0.2%  |  |
|                                                     | Overexertion                  | 8     | 0.3%  | 0         | 0.0%  | 0     | 0.0%  | 1         | 0.2%  |  |
|                                                     | Pedal cyclist, other          | 50    | 1.6%  | 2         | 1.6%  | 41    | 1.5%  | 28        | 4.2%  |  |
|                                                     | Pedestrian, other             | 36    | 1.2%  | 0         | 0.0%  | 24    | 0.9%  | 15        | 2.3%  |  |
|                                                     | Poisoning, Drug               | 0     | 0.0%  | 0         | 0.0%  | 0     | 0.0%  | 0         | 0.0%  |  |
|                                                     | Poisoning, Non-drug           | 1     | 0.0%  | 0         | 0.0%  | 0     | 0.0%  | 0         | 0.0%  |  |
|                                                     | Struck by/against             | 216   | 7.0%  | 14        | 11.3% | 139   | 5.2%  | 41        | 6.2%  |  |
|                                                     | Suffocation                   | 0     | 0.0%  | 1         | 0.8%  | 2     | 0.1%  | 2         | 0.3%  |  |
|                                                     | Unspecified                   | 52    | 1.7%  | 1         | 0.8%  | 23    | 0.9%  | 85        | 12.9% |  |