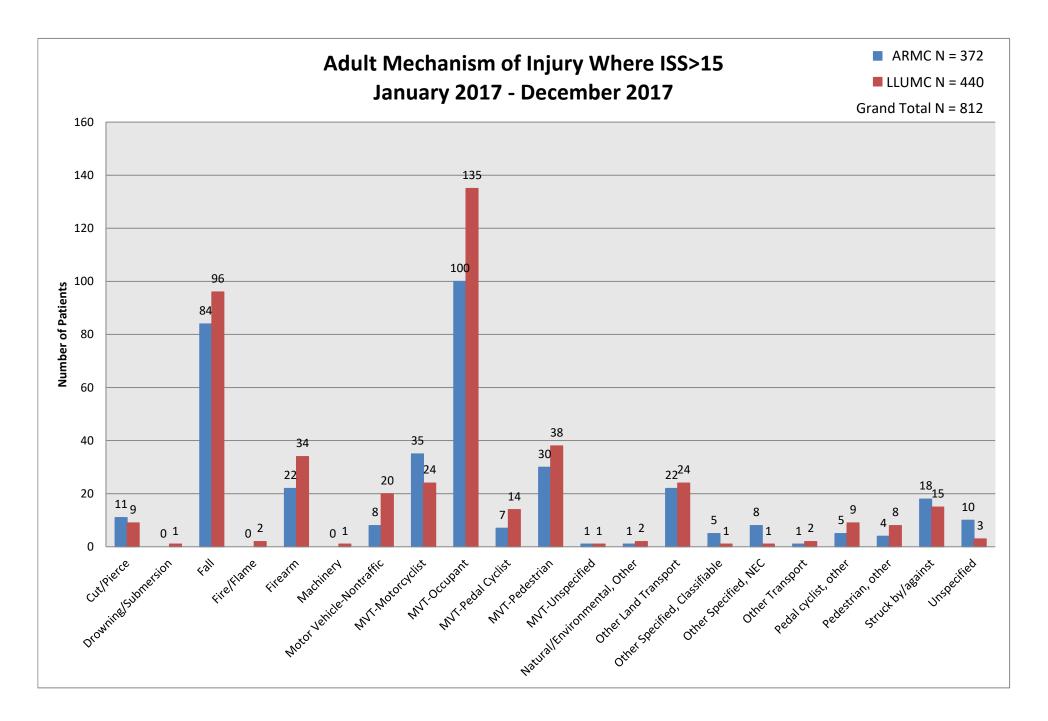

## Trauma Report

January 2017 – December 2017

|                        |                    | Tra     | uma Dem     | ographics | S       |       |       |     |           |  |
|------------------------|--------------------|---------|-------------|-----------|---------|-------|-------|-----|-----------|--|
|                        |                    | January | / 2017 - De | ecember 2 | 2017    |       |       |     |           |  |
|                        |                    |         | AR          | MC        |         | LLUMC |       |     |           |  |
| Category               |                    | Ac      | dult        | Pec       | diatric | Adult |       | Peo | Pediatric |  |
|                        | Number of Patients | 3,099   |             | 124       |         | 2,670 |       | 661 |           |  |
| Type Of Injury         | Blunt              | 2,586   | 83.4%       | 116       | 93.5%   | 2,340 | 87.6% | 617 | 93.3%     |  |
|                        | Penetrating        | 425     | 13.7%       | 5         | 4.0%    | 293   | 11.0% | 34  | 5.1%      |  |
|                        | Other/Unspecified  | 88      | 2.8%        | 3         | 2.4%    | 37    | 1.4%  | 10  | 1.5%      |  |
|                        |                    |         |             |           |         |       |       |     |           |  |
| Type Of                | Transfer           | 612     | 19.7%       | 8         | 6.5%    | 458   | 17.2% | 339 | 51.3%     |  |
| Admission              | Direct             | 2,483   | 80.1%       | 116       | 93.5%   | 2,212 | 82.8% | 322 | 48.7%     |  |
|                        | Undefined          | 4       | 0.1%        | 0         | 0.0%    | 0     | 0.0%  | 0   | 0.0%      |  |
|                        |                    |         |             |           |         |       |       |     |           |  |
| Patient Sex            | Male               | 2,236   | 72.2%       | 83        | 66.9%   | 1,693 | 63.4% | 382 | 57.8%     |  |
|                        | Female             | 863     | 27.8%       | 41        | 33.1%   | 977   | 36.6% | 279 | 42.2%     |  |
|                        | Undefined          | 0       | 0.0%        | 0         | 0.0%    | 0     | 0.0%  | 0   | 0.0%      |  |
|                        |                    |         |             |           |         |       |       |     |           |  |
| RTS on ED<br>Admission | 0                  | 5       | 0.2%        | 0         | 0.0%    | 4     | 0.1%  | 0   | 0.0%      |  |
|                        | >0 and <1          | 0       | 0.0%        | 0         | 0.0%    | 2     | 0.1%  | 0   | 0.0%      |  |
|                        | >=1 and <2         | 0       | 0.0%        | 0         | 0.0%    | 5     | 0.2%  | 0   | 0.0%      |  |
|                        | >=2 and <3         | 1       | 0.0%        | 0         | 0.0%    | 6     | 0.2%  | 5   | 0.8%      |  |
|                        | >=3 and <4         | 5       | 0.2%        | 0         | 0.0%    | 12    | 0.4%  | 3   | 0.5%      |  |
|                        | >=4 and <5         | 57      | 1.8%        | 0         | 0.0%    | 71    | 2.7%  | 16  | 2.4%      |  |
|                        | >=5 and <6         | 43      | 1.4%        | 0         | 0.0%    | 59    | 2.2%  | 18  | 2.7%      |  |
|                        | >=6 and <7         | 56      | 1.8%        | 2         | 1.6%    | 96    | 3.6%  | 36  | 5.4%      |  |
|                        | >=7 and <7.84      | 42      | 1.4%        | 9         | 7.3%    | 100   | 3.7%  | 97  | 14.7%     |  |
|                        | 7.84               | 2,800   | 90.4%       | 75        | 60.5%   | 2,288 | 85.7% | 463 | 70.0%     |  |
|                        | Undefined          | 90      | 2.9%        | 38        | 30.6%   | 27    | 1.0%  | 23  | 3.5%      |  |
|                        |                    |         |             |           |         |       |       |     |           |  |
| Injury Severity        | 0                  | 29      | 0.9%        | 3         | 2.4%    | 5     | 0.2%  | 1   | 0.2%      |  |
|                        | 1 - 8              | 1,886   | 60.9%       | 110       | 88.7%   | 1,396 | 52.3% | 366 | 55.4%     |  |
|                        | 9 - 12             | 617     | 19.9%       | 10        | 8.1%    | 642   | 24.0% | 176 | 26.6%     |  |
|                        | 13 - 15            | 195     | 6.3%        | 1         | 0.8%    | 187   | 7.0%  | 29  | 4.4%      |  |
|                        | 16 - 24            | 228     | 7.4%        | 0         | 0.0%    | 276   | 10.3% | 50  | 7.6%      |  |
|                        | 25 - 40            | 130     | 4.2%        | 0         | 0.0%    | 141   | 5.3%  | 36  | 5.4%      |  |
|                        | 41 - 49            | 4       | 0.1%        | 0         | 0.0%    | 14    | 0.5%  | 3   | 0.5%      |  |
|                        | 50 - 74            | 2       | 0.1%        | 0         | 0.0%    | 4     | 0.1%  | 0   | 0.0%      |  |
|                        | 75                 | 8       | 0.3%        | 0         | 0.0%    | 5     | 0.2%  | 0   | 0.0%      |  |