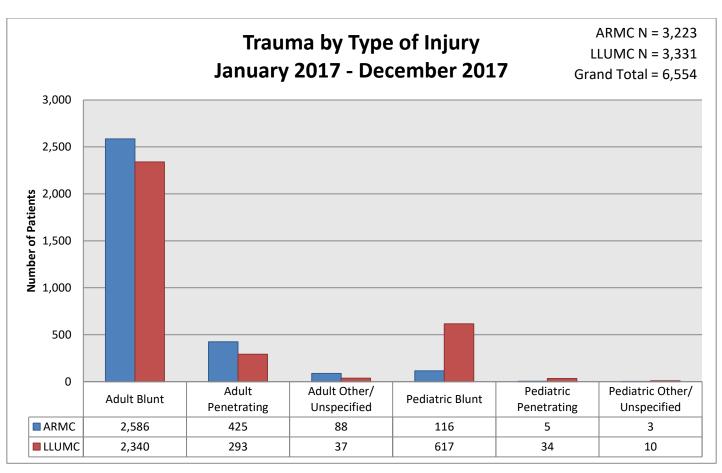

## Trauma Report

January 2017 – December 2017

|                        |                    | Tra     | uma Dem     | ographics | S       |       |       |     |           |  |
|------------------------|--------------------|---------|-------------|-----------|---------|-------|-------|-----|-----------|--|
|                        |                    | January | / 2017 - De | ecember 2 | 2017    |       |       |     |           |  |
|                        |                    |         | AR          | MC        |         | LLUMC |       |     |           |  |
| Category               |                    | Ac      | dult        | Pec       | diatric | Adult |       | Peo | Pediatric |  |
|                        | Number of Patients | 3,099   |             | 124       |         | 2,670 |       | 661 |           |  |
| Type Of Injury         | Blunt              | 2,586   | 83.4%       | 116       | 93.5%   | 2,340 | 87.6% | 617 | 93.3%     |  |
|                        | Penetrating        | 425     | 13.7%       | 5         | 4.0%    | 293   | 11.0% | 34  | 5.1%      |  |
|                        | Other/Unspecified  | 88      | 2.8%        | 3         | 2.4%    | 37    | 1.4%  | 10  | 1.5%      |  |
|                        |                    |         |             |           |         |       |       |     |           |  |
| Type Of                | Transfer           | 612     | 19.7%       | 8         | 6.5%    | 458   | 17.2% | 339 | 51.3%     |  |
| Admission              | Direct             | 2,483   | 80.1%       | 116       | 93.5%   | 2,212 | 82.8% | 322 | 48.7%     |  |
|                        | Undefined          | 4       | 0.1%        | 0         | 0.0%    | 0     | 0.0%  | 0   | 0.0%      |  |
|                        |                    |         |             |           |         |       |       |     |           |  |
| Patient Sex            | Male               | 2,236   | 72.2%       | 83        | 66.9%   | 1,693 | 63.4% | 382 | 57.8%     |  |
|                        | Female             | 863     | 27.8%       | 41        | 33.1%   | 977   | 36.6% | 279 | 42.2%     |  |
|                        | Undefined          | 0       | 0.0%        | 0         | 0.0%    | 0     | 0.0%  | 0   | 0.0%      |  |
|                        |                    |         |             |           |         |       |       |     |           |  |
| RTS on ED<br>Admission | 0                  | 5       | 0.2%        | 0         | 0.0%    | 4     | 0.1%  | 0   | 0.0%      |  |
|                        | >0 and <1          | 0       | 0.0%        | 0         | 0.0%    | 2     | 0.1%  | 0   | 0.0%      |  |
|                        | >=1 and <2         | 0       | 0.0%        | 0         | 0.0%    | 5     | 0.2%  | 0   | 0.0%      |  |
|                        | >=2 and <3         | 1       | 0.0%        | 0         | 0.0%    | 6     | 0.2%  | 5   | 0.8%      |  |
|                        | >=3 and <4         | 5       | 0.2%        | 0         | 0.0%    | 12    | 0.4%  | 3   | 0.5%      |  |
|                        | >=4 and <5         | 57      | 1.8%        | 0         | 0.0%    | 71    | 2.7%  | 16  | 2.4%      |  |
|                        | >=5 and <6         | 43      | 1.4%        | 0         | 0.0%    | 59    | 2.2%  | 18  | 2.7%      |  |
|                        | >=6 and <7         | 56      | 1.8%        | 2         | 1.6%    | 96    | 3.6%  | 36  | 5.4%      |  |
|                        | >=7 and <7.84      | 42      | 1.4%        | 9         | 7.3%    | 100   | 3.7%  | 97  | 14.7%     |  |
|                        | 7.84               | 2,800   | 90.4%       | 75        | 60.5%   | 2,288 | 85.7% | 463 | 70.0%     |  |
|                        | Undefined          | 90      | 2.9%        | 38        | 30.6%   | 27    | 1.0%  | 23  | 3.5%      |  |
|                        |                    |         |             |           |         |       |       |     |           |  |
| Injury Severity        | 0                  | 29      | 0.9%        | 3         | 2.4%    | 5     | 0.2%  | 1   | 0.2%      |  |
|                        | 1 - 8              | 1,886   | 60.9%       | 110       | 88.7%   | 1,396 | 52.3% | 366 | 55.4%     |  |
|                        | 9 - 12             | 617     | 19.9%       | 10        | 8.1%    | 642   | 24.0% | 176 | 26.6%     |  |
|                        | 13 - 15            | 195     | 6.3%        | 1         | 0.8%    | 187   | 7.0%  | 29  | 4.4%      |  |
|                        | 16 - 24            | 228     | 7.4%        | 0         | 0.0%    | 276   | 10.3% | 50  | 7.6%      |  |
|                        | 25 - 40            | 130     | 4.2%        | 0         | 0.0%    | 141   | 5.3%  | 36  | 5.4%      |  |
|                        | 41 - 49            | 4       | 0.1%        | 0         | 0.0%    | 14    | 0.5%  | 3   | 0.5%      |  |
|                        | 50 - 74            | 2       | 0.1%        | 0         | 0.0%    | 4     | 0.1%  | 0   | 0.0%      |  |
|                        | 75                 | 8       | 0.3%        | 0         | 0.0%    | 5     | 0.2%  | 0   | 0.0%      |  |