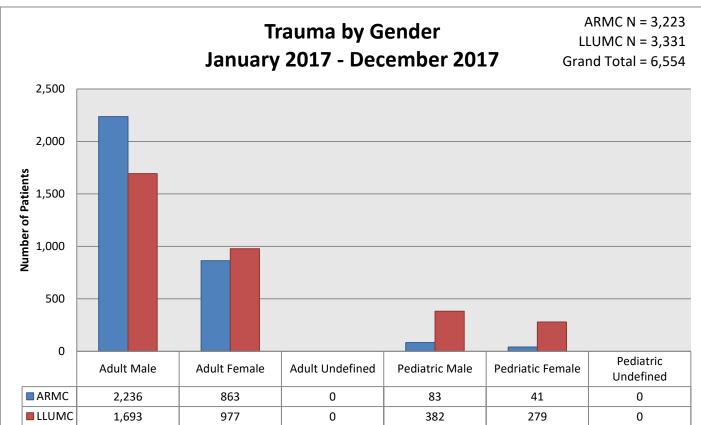

## Trauma Report

January 2017 – December 2017

|                        |                    | Tra     | uma Dem     | ographics | S       |       |       |     |           |  |
|------------------------|--------------------|---------|-------------|-----------|---------|-------|-------|-----|-----------|--|
|                        |                    | January | / 2017 - De | ecember 2 | 2017    |       |       |     |           |  |
|                        |                    |         | AR          | MC        |         | LLUMC |       |     |           |  |
| Category               |                    | Ac      | dult        | Pec       | diatric | Adult |       | Peo | Pediatric |  |
|                        | Number of Patients | 3,099   |             | 124       |         | 2,670 |       | 661 |           |  |
| Type Of Injury         | Blunt              | 2,586   | 83.4%       | 116       | 93.5%   | 2,340 | 87.6% | 617 | 93.3%     |  |
|                        | Penetrating        | 425     | 13.7%       | 5         | 4.0%    | 293   | 11.0% | 34  | 5.1%      |  |
|                        | Other/Unspecified  | 88      | 2.8%        | 3         | 2.4%    | 37    | 1.4%  | 10  | 1.5%      |  |
|                        |                    |         |             |           |         |       |       |     |           |  |
| Type Of                | Transfer           | 612     | 19.7%       | 8         | 6.5%    | 458   | 17.2% | 339 | 51.3%     |  |
| Admission              | Direct             | 2,483   | 80.1%       | 116       | 93.5%   | 2,212 | 82.8% | 322 | 48.7%     |  |
|                        | Undefined          | 4       | 0.1%        | 0         | 0.0%    | 0     | 0.0%  | 0   | 0.0%      |  |
|                        |                    |         |             |           |         |       |       |     |           |  |
| Patient Sex            | Male               | 2,236   | 72.2%       | 83        | 66.9%   | 1,693 | 63.4% | 382 | 57.8%     |  |
|                        | Female             | 863     | 27.8%       | 41        | 33.1%   | 977   | 36.6% | 279 | 42.2%     |  |
|                        | Undefined          | 0       | 0.0%        | 0         | 0.0%    | 0     | 0.0%  | 0   | 0.0%      |  |
|                        |                    |         |             |           |         |       |       |     |           |  |
| RTS on ED<br>Admission | 0                  | 5       | 0.2%        | 0         | 0.0%    | 4     | 0.1%  | 0   | 0.0%      |  |
|                        | >0 and <1          | 0       | 0.0%        | 0         | 0.0%    | 2     | 0.1%  | 0   | 0.0%      |  |
|                        | >=1 and <2         | 0       | 0.0%        | 0         | 0.0%    | 5     | 0.2%  | 0   | 0.0%      |  |
|                        | >=2 and <3         | 1       | 0.0%        | 0         | 0.0%    | 6     | 0.2%  | 5   | 0.8%      |  |
|                        | >=3 and <4         | 5       | 0.2%        | 0         | 0.0%    | 12    | 0.4%  | 3   | 0.5%      |  |
|                        | >=4 and <5         | 57      | 1.8%        | 0         | 0.0%    | 71    | 2.7%  | 16  | 2.4%      |  |
|                        | >=5 and <6         | 43      | 1.4%        | 0         | 0.0%    | 59    | 2.2%  | 18  | 2.7%      |  |
|                        | >=6 and <7         | 56      | 1.8%        | 2         | 1.6%    | 96    | 3.6%  | 36  | 5.4%      |  |
|                        | >=7 and <7.84      | 42      | 1.4%        | 9         | 7.3%    | 100   | 3.7%  | 97  | 14.7%     |  |
|                        | 7.84               | 2,800   | 90.4%       | 75        | 60.5%   | 2,288 | 85.7% | 463 | 70.0%     |  |
|                        | Undefined          | 90      | 2.9%        | 38        | 30.6%   | 27    | 1.0%  | 23  | 3.5%      |  |
|                        |                    |         |             |           |         |       |       |     |           |  |
| Injury Severity        | 0                  | 29      | 0.9%        | 3         | 2.4%    | 5     | 0.2%  | 1   | 0.2%      |  |
|                        | 1 - 8              | 1,886   | 60.9%       | 110       | 88.7%   | 1,396 | 52.3% | 366 | 55.4%     |  |
|                        | 9 - 12             | 617     | 19.9%       | 10        | 8.1%    | 642   | 24.0% | 176 | 26.6%     |  |
|                        | 13 - 15            | 195     | 6.3%        | 1         | 0.8%    | 187   | 7.0%  | 29  | 4.4%      |  |
|                        | 16 - 24            | 228     | 7.4%        | 0         | 0.0%    | 276   | 10.3% | 50  | 7.6%      |  |
|                        | 25 - 40            | 130     | 4.2%        | 0         | 0.0%    | 141   | 5.3%  | 36  | 5.4%      |  |
|                        | 41 - 49            | 4       | 0.1%        | 0         | 0.0%    | 14    | 0.5%  | 3   | 0.5%      |  |
|                        | 50 - 74            | 2       | 0.1%        | 0         | 0.0%    | 4     | 0.1%  | 0   | 0.0%      |  |
|                        | 75                 | 8       | 0.3%        | 0         | 0.0%    | 5     | 0.2%  | 0   | 0.0%      |  |