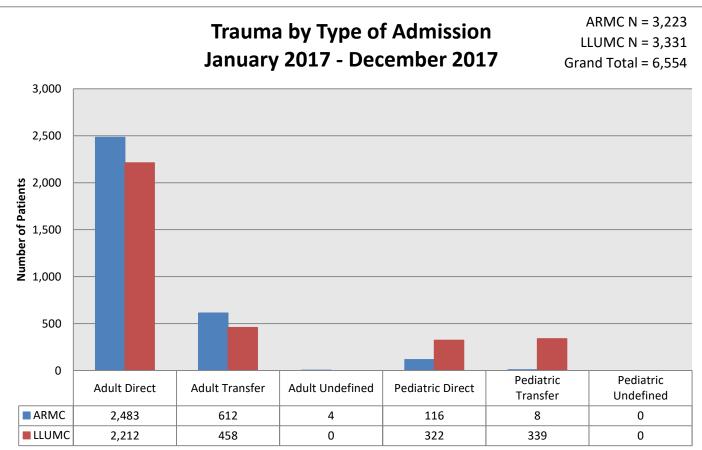

## Trauma Report

January 2017 – December 2017

|                        |                    | Tra     | uma Dem     | ographics | S       |       |       |     |           |  |
|------------------------|--------------------|---------|-------------|-----------|---------|-------|-------|-----|-----------|--|
|                        |                    | January | / 2017 - De | ecember 2 | 2017    |       |       |     |           |  |
|                        |                    |         | AR          | MC        |         | LLUMC |       |     |           |  |
| Category               |                    | Ac      | dult        | Pec       | diatric | Adult |       | Peo | Pediatric |  |
|                        | Number of Patients | 3,099   |             | 124       |         | 2,670 |       | 661 |           |  |
| Type Of Injury         | Blunt              | 2,586   | 83.4%       | 116       | 93.5%   | 2,340 | 87.6% | 617 | 93.3%     |  |
|                        | Penetrating        | 425     | 13.7%       | 5         | 4.0%    | 293   | 11.0% | 34  | 5.1%      |  |
|                        | Other/Unspecified  | 88      | 2.8%        | 3         | 2.4%    | 37    | 1.4%  | 10  | 1.5%      |  |
|                        |                    |         |             |           |         |       |       |     |           |  |
| Type Of                | Transfer           | 612     | 19.7%       | 8         | 6.5%    | 458   | 17.2% | 339 | 51.3%     |  |
| Admission              | Direct             | 2,483   | 80.1%       | 116       | 93.5%   | 2,212 | 82.8% | 322 | 48.7%     |  |
|                        | Undefined          | 4       | 0.1%        | 0         | 0.0%    | 0     | 0.0%  | 0   | 0.0%      |  |
|                        |                    |         |             |           |         |       |       |     |           |  |
| Patient Sex            | Male               | 2,236   | 72.2%       | 83        | 66.9%   | 1,693 | 63.4% | 382 | 57.8%     |  |
|                        | Female             | 863     | 27.8%       | 41        | 33.1%   | 977   | 36.6% | 279 | 42.2%     |  |
|                        | Undefined          | 0       | 0.0%        | 0         | 0.0%    | 0     | 0.0%  | 0   | 0.0%      |  |
|                        |                    |         |             |           |         |       |       |     |           |  |
| RTS on ED<br>Admission | 0                  | 5       | 0.2%        | 0         | 0.0%    | 4     | 0.1%  | 0   | 0.0%      |  |
|                        | >0 and <1          | 0       | 0.0%        | 0         | 0.0%    | 2     | 0.1%  | 0   | 0.0%      |  |
|                        | >=1 and <2         | 0       | 0.0%        | 0         | 0.0%    | 5     | 0.2%  | 0   | 0.0%      |  |
|                        | >=2 and <3         | 1       | 0.0%        | 0         | 0.0%    | 6     | 0.2%  | 5   | 0.8%      |  |
|                        | >=3 and <4         | 5       | 0.2%        | 0         | 0.0%    | 12    | 0.4%  | 3   | 0.5%      |  |
|                        | >=4 and <5         | 57      | 1.8%        | 0         | 0.0%    | 71    | 2.7%  | 16  | 2.4%      |  |
|                        | >=5 and <6         | 43      | 1.4%        | 0         | 0.0%    | 59    | 2.2%  | 18  | 2.7%      |  |
|                        | >=6 and <7         | 56      | 1.8%        | 2         | 1.6%    | 96    | 3.6%  | 36  | 5.4%      |  |
|                        | >=7 and <7.84      | 42      | 1.4%        | 9         | 7.3%    | 100   | 3.7%  | 97  | 14.7%     |  |
|                        | 7.84               | 2,800   | 90.4%       | 75        | 60.5%   | 2,288 | 85.7% | 463 | 70.0%     |  |
|                        | Undefined          | 90      | 2.9%        | 38        | 30.6%   | 27    | 1.0%  | 23  | 3.5%      |  |
|                        |                    |         |             |           |         |       |       |     |           |  |
| Injury Severity        | 0                  | 29      | 0.9%        | 3         | 2.4%    | 5     | 0.2%  | 1   | 0.2%      |  |
|                        | 1 - 8              | 1,886   | 60.9%       | 110       | 88.7%   | 1,396 | 52.3% | 366 | 55.4%     |  |
|                        | 9 - 12             | 617     | 19.9%       | 10        | 8.1%    | 642   | 24.0% | 176 | 26.6%     |  |
|                        | 13 - 15            | 195     | 6.3%        | 1         | 0.8%    | 187   | 7.0%  | 29  | 4.4%      |  |
|                        | 16 - 24            | 228     | 7.4%        | 0         | 0.0%    | 276   | 10.3% | 50  | 7.6%      |  |
|                        | 25 - 40            | 130     | 4.2%        | 0         | 0.0%    | 141   | 5.3%  | 36  | 5.4%      |  |
|                        | 41 - 49            | 4       | 0.1%        | 0         | 0.0%    | 14    | 0.5%  | 3   | 0.5%      |  |
|                        | 50 - 74            | 2       | 0.1%        | 0         | 0.0%    | 4     | 0.1%  | 0   | 0.0%      |  |
|                        | 75                 | 8       | 0.3%        | 0         | 0.0%    | 5     | 0.2%  | 0   | 0.0%      |  |