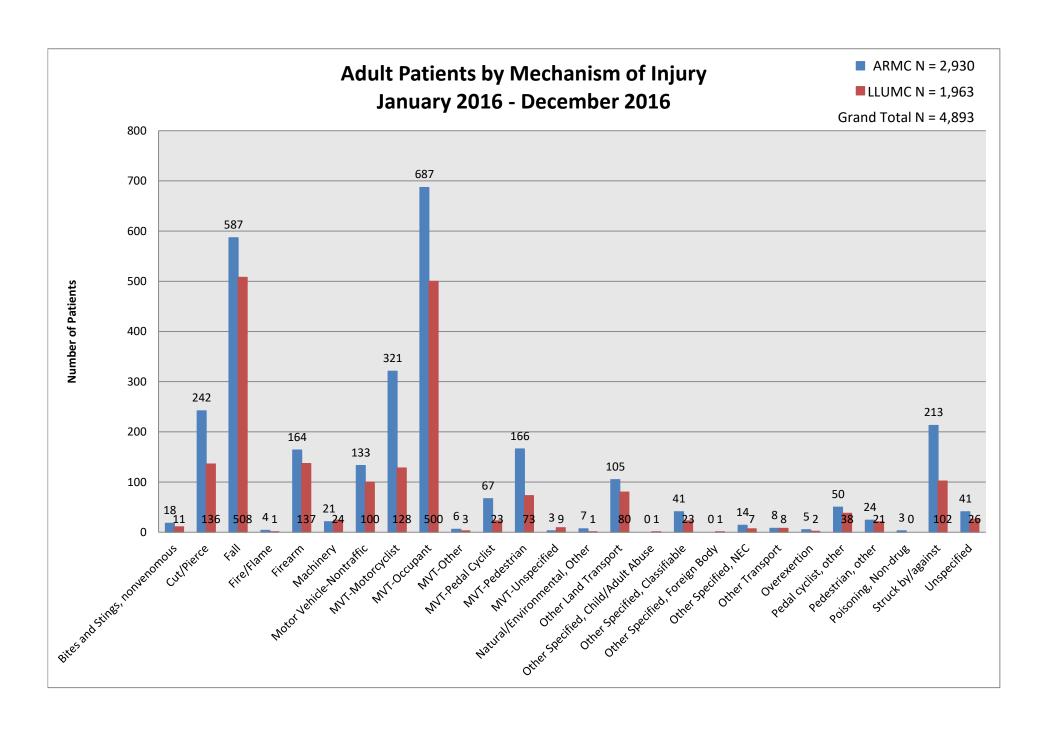

## Trauma Demographics January 2016 - December 2016

| Category  |                               | ARMC  |       |           |       | LLUMC |       |           |       |
|-----------|-------------------------------|-------|-------|-----------|-------|-------|-------|-----------|-------|
|           |                               | Adult |       | Pediatric |       | Adult |       | Pediatric |       |
|           |                               |       |       |           |       |       |       |           |       |
|           | Bites and Stings, nonvenomous | 18    | 0.6%  | 2         | 2.1%  | 11    | 0.6%  | 13        | 2.0%  |
|           | Bites and Stings, venomous    | 0     | 0.0%  | 0         | 0.0%  | 0     | 0.0%  | 0         | 0.0%  |
|           | Bites/Stings, venomous        | 0     | 0.0%  | 0         | 0.0%  | 0     | 0.0%  | 0         | 0.0%  |
|           | Cut/Pierce                    | 242   | 8.3%  | 2         | 2.1%  | 136   | 6.9%  | 3         | 0.5%  |
|           | Drowning/Submersion           | 0     | 0.0%  | 0         | 0.0%  | 0     | 0.0%  | 0         | 0.0%  |
|           | Fall                          | 587   | 20.0% | 51        | 53.7% | 508   | 25.9% | 293       | 45.7% |
|           | Fire/Flame                    | 4     | 0.1%  | 0         | 0.0%  | 1     | 0.1%  | 0         | 0.0%  |
|           | Firearm                       | 164   | 5.6%  | 1         | 1.1%  | 137   | 7.0%  | 3         | 0.5%  |
|           | Hot Object/Substance          | 0     | 0.0%  | 0         | 0.0%  | 0     | 0.0%  | 1         | 0.2%  |
|           | Machinery                     | 21    | 0.7%  | 0         | 0.0%  | 24    | 1.2%  | 1         | 0.2%  |
|           | Motor Vehicle-Nontraffic      | 133   | 4.5%  | 3         | 3.2%  | 100   | 5.1%  | 22        | 3.4%  |
|           | MVT-Motorcyclist              | 321   | 11.0% | 1         | 1.1%  | 128   | 6.5%  | 1         | 0.2%  |
|           | MVT-Occupant                  | 687   | 23.4% | 8         | 8.4%  | 500   | 25.5% | 86        | 13.4% |
|           | MVT-Other                     | 6     | 0.2%  | 0         | 0.0%  | 3     | 0.2%  | 1         | 0.2%  |
| Mechanism | MVT-Pedal Cyclist             | 67    | 2.3%  | 2         | 2.1%  | 23    | 1.2%  | 5         | 0.8%  |
|           | MVT-Pedestrian                | 166   | 5.7%  | 4         | 4.2%  | 73    | 3.7%  | 24        | 3.7%  |
| Of        | MVT-Unspecified               | 3     | 0.1%  | 0         | 0.0%  | 9     | 0.5%  | 3         | 0.5%  |
| Injury    | Natural Environmental, Other  | 0     | 0.0%  | 0         | 0.0%  | 0     | 0.0%  | 0         | 0.0%  |
|           | Natural/Environmental, Other  | 7     | 0.2%  | 1         | 1.1%  | 1     | 0.1%  | 2         | 0.3%  |
|           | Other Land Transport          | 105   | 3.6%  | 5         | 5.3%  | 80    | 4.1%  | 18        | 2.8%  |
|           | Other Specified, Classifiable | 41    | 1.4%  | 1         | 1.1%  | 23    | 1.2%  | 34        | 5.3%  |
|           | Other Specified, Foreign Body | 0     | 0.0%  | 0         | 0.0%  | 1     | 0.1%  | 0         | 0.0%  |
|           | Other Specified, NEC          | 14    | 0.5%  | 0         | 0.0%  | 7     | 0.4%  | 0         | 0.0%  |
|           | Other Transport               | 8     | 0.3%  | 0         | 0.0%  | 8     | 0.4%  | 0         | 0.0%  |
|           | Overexertion                  | 5     | 0.2%  | 0         | 0.0%  | 2     | 0.1%  | 0         | 0.0%  |
|           | Pedal cyclist, other          | 50    | 1.7%  | 3         | 3.2%  | 38    | 1.9%  | 20        | 3.1%  |
|           | Pedestrian, other             | 24    | 0.8%  | 3         | 3.2%  | 21    | 1.1%  | 10        | 1.6%  |
|           | Poisoning, Drug               | 0     | 0.0%  | 0         | 0.0%  | 0     | 0.0%  | 0         | 0.0%  |
|           | Poisoning, Non-drug           | 3     | 0.1%  | 0         | 0.0%  | 0     | 0.0%  | 0         | 0.0%  |
|           | Struck by/against             | 213   | 7.3%  | 7         | 7.4%  | 102   | 5.2%  | 56        | 8.7%  |
|           | Suffocation                   | 0     | 0.0%  | 0         | 0.0%  | 0     | 0.0%  | 1         | 0.2%  |
|           | Unspecified                   | 41    | 1.4%  | 1         | 1.1%  | 27    | 1.4%  | 44        | 6.9%  |