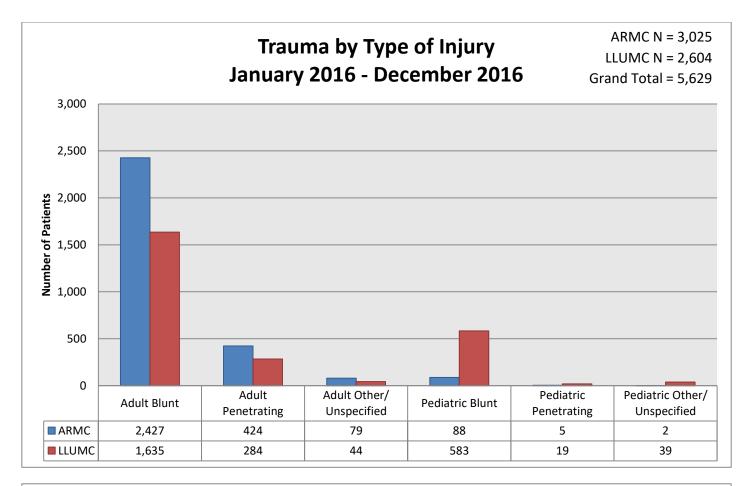

## Inland Counties Emergency Medical Agency

Trauma Report

January 2016 – December 2016

| Trauma Demographics         |   |
|-----------------------------|---|
| January 2016 - December 201 | 6 |

|                 |                    | AR    | MC    |     | LLUMC   |       |       |           |       |
|-----------------|--------------------|-------|-------|-----|---------|-------|-------|-----------|-------|
| Category        |                    | Adult |       | Ped | liatric | Adult |       | Pediatric |       |
|                 | Number of Patients | 2,930 |       | 95  |         | 1,963 |       | 641       |       |
|                 | Blunt              | 2,427 | 82.8% | 88  | 92.6%   | 1,635 | 83.3% | 583       | 91.0% |
| Type Of Injury  | Penetrating        | 424   | 14.5% | 5   | 5.3%    | 284   | 14.5% | 19        | 3.0%  |
|                 | Other/Unspecified  | 79    | 2.7%  | 2   | 2.1%    | 44    | 2.2%  | 39        | 6.1%  |
|                 |                    |       |       |     |         |       |       |           |       |
| Type Of         | Transfer           | 587   | 20.0% | 19  | 20.0%   | 353   | 18.0% | 341       | 53.2% |
| Admission       | Direct             | 2,343 | 80.0% | 76  | 80.0%   | 1,610 | 82.0% | 300       | 46.8% |
| Aumssion        | Undefined          | 0     | 0.0%  | 0   | 0.0%    | 0     | 0.0%  | 0         | 0.0%  |
|                 |                    |       |       |     |         |       |       |           |       |
|                 | Male               | 2,119 | 72.3% | 64  | 67.4%   | 1,285 | 65.5% | 378       | 59.0% |
| Patient Sex     | Female             | 811   | 27.7% | 31  | 32.6%   | 677   | 34.5% | 263       | 41.0% |
|                 | Undefined          | 0     | 0.0%  | 0   | 0.0%    | 1     | 0.1%  | 0         | 0.0%  |
|                 |                    |       |       |     |         |       |       |           |       |
|                 | 0                  | 9     | 0.3%  | 0   | 0.0%    | 6     | 0.3%  | 0         | 0.0%  |
|                 | >0 and <1          | 0     | 0.0%  | 0   | 0.0%    | 4     | 0.2%  | 0         | 0.0%  |
|                 | >=1 and <2         | 1     | 0.0%  | 0   | 0.0%    | 1     | 0.1%  | 1         | 0.2%  |
|                 | >=2 and <3         | 2     | 0.1%  | 0   | 0.0%    | 8     | 0.4%  | 3         | 0.5%  |
| RTS on ED       | >=3 and <4         | 3     | 0.1%  | 0   | 0.0%    | 8     | 0.4%  | 1         | 0.2%  |
| Admission       | >=4 and <5         | 58    | 2.0%  | 0   | 0.0%    | 41    | 2.1%  | 11        | 1.7%  |
| Aumission       | >=5 and <6         | 33    | 1.1%  | 0   | 0.0%    | 44    | 2.2%  | 20        | 3.1%  |
|                 | >=6 and <7         | 66    | 2.3%  | 1   | 1.1%    | 65    | 3.3%  | 34        | 5.3%  |
|                 | >=7 and <7.84      | 31    | 1.1%  | 2   | 2.1%    | 81    | 4.1%  | 78        | 12.2% |
|                 | 7.84               | 2,629 | 89.7% | 55  | 57.9%   | 1,671 | 85.1% | 402       | 62.7% |
|                 | Undefined          | 98    | 3.3%  | 37  | 38.9%   | 34    | 1.7%  | 91        | 14.2% |
|                 |                    |       |       |     |         |       |       |           |       |
|                 | 0                  | 36    | 1.2%  | 1   | 1.1%    | 3     | 0.2%  | 0         | 0.0%  |
| Injury Severity | 1 - 8              | 1,694 | 57.8% | 83  | 87.4%   | 968   | 49.3% | 314       | 49.0% |
|                 | 9 - 12             | 667   | 22.8% | 7   | 7.4%    | 455   | 23.2% | 188       | 29.3% |
|                 | 13 - 15            | 185   | 6.3%  | 2   | 2.1%    | 176   | 9.0%  | 38        | 5.9%  |
|                 | 16 - 24            | 222   | 7.6%  | 1   | 1.1%    | 226   | 11.5% | 60        | 9.4%  |
|                 | 25 - 40            | 118   | 4.0%  | 1   | 1.1%    | 114   | 5.8%  | 39        | 6.1%  |
|                 | 41 - 49            | 4     | 0.1%  | 0   | 0.0%    | 10    | 0.5%  | 1         | 0.2%  |
|                 | 50 - 74            | 2     | 0.1%  | 0   | 0.0%    | 6     | 0.3%  | 0         | 0.0%  |
|                 | 75                 | 2     | 0.1%  | 0   | 0.0%    | 5     | 0.3%  | 1         | 0.2%  |