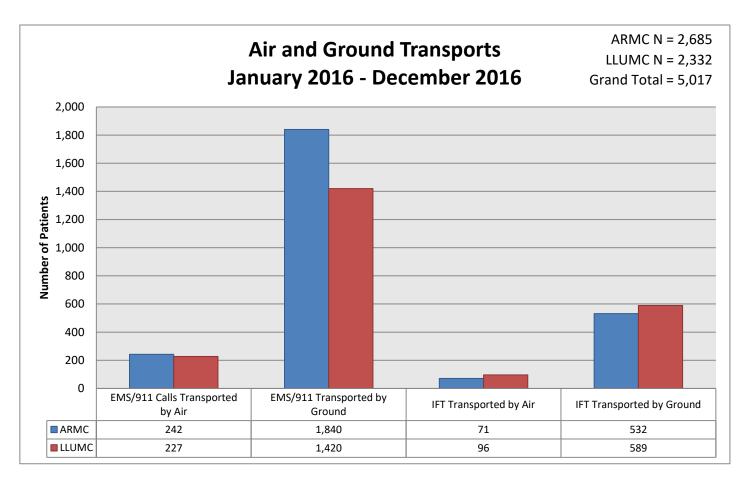

her          | 50    | 1.7%  | 3         | 3.2%  | 38    | 1.9%  | 20        | 3.1%  |
|           | Pedestrian, other             | 24    | 0.8%  | 3         | 3.2%  | 21    | 1.1%  | 10        | 1.6%  |
|           | Poisoning, Drug               | 0     | 0.0%  | 0         | 0.0%  | 0     | 0.0%  | 0         | 0.0%  |
|           | Poisoning, Non-drug           | 3     | 0.1%  | 0         | 0.0%  | 0     | 0.0%  | 0         | 0.0%  |
|           | Struck by/against             | 213   | 7.3%  | 7         | 7.4%  | 102   | 5.2%  | 56        | 8.7%  |
|           | Suffocation                   | 0     | 0.0%  | 0         | 0.0%  | 0     | 0.0%  | 1         | 0.2%  |
|           | Unspecified                   | 41    | 1.4%  | 1         | 1.1%  | 27    | 1.4%  | 44        | 6.9%  |