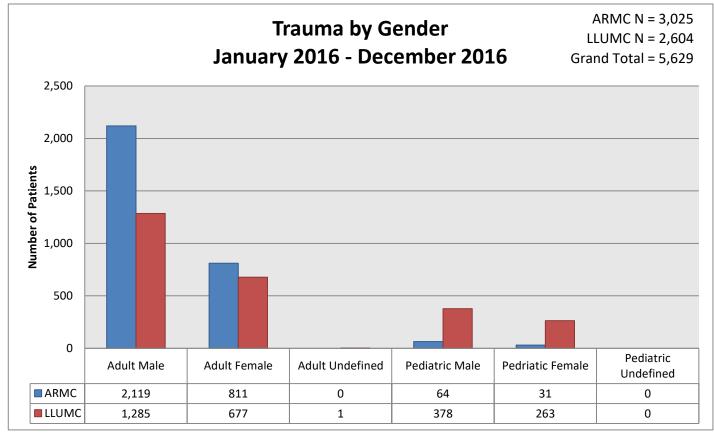

## Inland Counties Emergency Medical Agency

Trauma Report

January 2016 – December 2016

| Trauma Demographics         |   |
|-----------------------------|---|
| January 2016 - December 201 | 6 |

|                 |                    | AR    | MC    |     | LLUMC   |       |       |           |       |
|-----------------|--------------------|-------|-------|-----|---------|-------|-------|-----------|-------|
| Category        |                    | Adult |       | Ped | liatric | Adult |       | Pediatric |       |
|                 | Number of Patients | 2,930 |       | 95  |         | 1,963 |       | 641       |       |
|                 | Blunt              | 2,427 | 82.8% | 88  | 92.6%   | 1,635 | 83.3% | 583       | 91.0% |
| Type Of Injury  | Penetrating        | 424   | 14.5% | 5   | 5.3%    | 284   | 14.5% | 19        | 3.0%  |
|                 | Other/Unspecified  | 79    | 2.7%  | 2   | 2.1%    | 44    | 2.2%  | 39        | 6.1%  |
|                 |                    |       |       |     |         |       |       |           |       |
| Type Of         | Transfer           | 587   | 20.0% | 19  | 20.0%   | 353   | 18.0% | 341       | 53.2% |
| Admission       | Direct             | 2,343 | 80.0% | 76  | 80.0%   | 1,610 | 82.0% | 300       | 46.8% |
| Aumssion        | Undefined          | 0     | 0.0%  | 0   | 0.0%    | 0     | 0.0%  | 0         | 0.0%  |
|                 |                    |       |       |     |         |       |       |           |       |
|                 | Male               | 2,119 | 72.3% | 64  | 67.4%   | 1,285 | 65.5% | 378       | 59.0% |
| Patient Sex     | Female             | 811   | 27.7% | 31  | 32.6%   | 677   | 34.5% | 263       | 41.0% |
|                 | Undefined          | 0     | 0.0%  | 0   | 0.0%    | 1     | 0.1%  | 0         | 0.0%  |
|                 |                    |       |       |     |         |       |       |           |       |
|                 | 0                  | 9     | 0.3%  | 0   | 0.0%    | 6     | 0.3%  | 0         | 0.0%  |
|                 | >0 and <1          | 0     | 0.0%  | 0   | 0.0%    | 4     | 0.2%  | 0         | 0.0%  |
|                 | >=1 and <2         | 1     | 0.0%  | 0   | 0.0%    | 1     | 0.1%  | 1         | 0.2%  |
|                 | >=2 and <3         | 2     | 0.1%  | 0   | 0.0%    | 8     | 0.4%  | 3         | 0.5%  |
| RTS on ED       | >=3 and <4         | 3     | 0.1%  | 0   | 0.0%    | 8     | 0.4%  | 1         | 0.2%  |
| Admission       | >=4 and <5         | 58    | 2.0%  | 0   | 0.0%    | 41    | 2.1%  | 11        | 1.7%  |
| Aumission       | >=5 and <6         | 33    | 1.1%  | 0   | 0.0%    | 44    | 2.2%  | 20        | 3.1%  |
|                 | >=6 and <7         | 66    | 2.3%  | 1   | 1.1%    | 65    | 3.3%  | 34        | 5.3%  |
|                 | >=7 and <7.84      | 31    | 1.1%  | 2   | 2.1%    | 81    | 4.1%  | 78        | 12.2% |
|                 | 7.84               | 2,629 | 89.7% | 55  | 57.9%   | 1,671 | 85.1% | 402       | 62.7% |
|                 | Undefined          | 98    | 3.3%  | 37  | 38.9%   | 34    | 1.7%  | 91        | 14.2% |
|                 |                    |       |       |     |         |       |       |           |       |
|                 | 0                  | 36    | 1.2%  | 1   | 1.1%    | 3     | 0.2%  | 0         | 0.0%  |
| Injury Severity | 1 - 8              | 1,694 | 57.8% | 83  | 87.4%   | 968   | 49.3% | 314       | 49.0% |
|                 | 9 - 12             | 667   | 22.8% | 7   | 7.4%    | 455   | 23.2% | 188       | 29.3% |
|                 | 13 - 15            | 185   | 6.3%  | 2   | 2.1%    | 176   | 9.0%  | 38        | 5.9%  |
|                 | 16 - 24            | 222   | 7.6%  | 1   | 1.1%    | 226   | 11.5% | 60        | 9.4%  |
|                 | 25 - 40            | 118   | 4.0%  | 1   | 1.1%    | 114   | 5.8%  | 39        | 6.1%  |
|                 | 41 - 49            | 4     | 0.1%  | 0   | 0.0%    | 10    | 0.5%  | 1         | 0.2%  |
|                 | 50 - 74            | 2     | 0.1%  | 0   | 0.0%    | 6     | 0.3%  | 0         | 0.0%  |
|                 | 75                 | 2     | 0.1%  | 0   | 0.0%    | 5     | 0.3%  | 1         | 0.2%  |