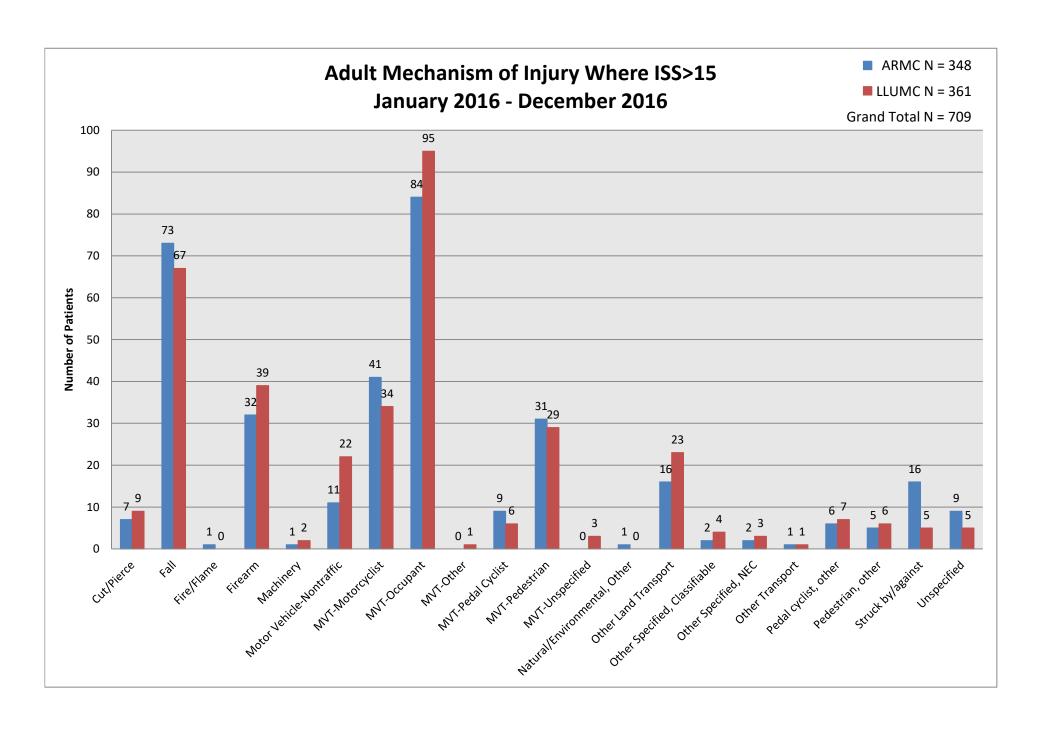

## Inland Counties Emergency Medical Agency

Trauma Report

January 2016 – December 2016

| Trauma Demographics         |   |
|-----------------------------|---|
| January 2016 - December 201 | 6 |

|                 |                    | AR    | MC    |     | LLUMC   |       |       |           |       |
|-----------------|--------------------|-------|-------|-----|---------|-------|-------|-----------|-------|
| Category        |                    | Adult |       | Ped | liatric | Adult |       | Pediatric |       |
|                 | Number of Patients | 2,930 |       | 95  |         | 1,963 |       | 641       |       |
|                 | Blunt              | 2,427 | 82.8% | 88  | 92.6%   | 1,635 | 83.3% | 583       | 91.0% |
| Type Of Injury  | Penetrating        | 424   | 14.5% | 5   | 5.3%    | 284   | 14.5% | 19        | 3.0%  |
|                 | Other/Unspecified  | 79    | 2.7%  | 2   | 2.1%    | 44    | 2.2%  | 39        | 6.1%  |
|                 |                    |       |       |     |         |       |       |           |       |
| Type Of         | Transfer           | 587   | 20.0% | 19  | 20.0%   | 353   | 18.0% | 341       | 53.2% |
| Admission       | Direct             | 2,343 | 80.0% | 76  | 80.0%   | 1,610 | 82.0% | 300       | 46.8% |
| Aumssion        | Undefined          | 0     | 0.0%  | 0   | 0.0%    | 0     | 0.0%  | 0         | 0.0%  |
|                 |                    |       |       |     |         |       |       |           |       |
|                 | Male               | 2,119 | 72.3% | 64  | 67.4%   | 1,285 | 65.5% | 378       | 59.0% |
| Patient Sex     | Female             | 811   | 27.7% | 31  | 32.6%   | 677   | 34.5% | 263       | 41.0% |
|                 | Undefined          | 0     | 0.0%  | 0   | 0.0%    | 1     | 0.1%  | 0         | 0.0%  |
|                 |                    |       |       |     |         |       |       |           |       |
|                 | 0                  | 9     | 0.3%  | 0   | 0.0%    | 6     | 0.3%  | 0         | 0.0%  |
|                 | >0 and <1          | 0     | 0.0%  | 0   | 0.0%    | 4     | 0.2%  | 0         | 0.0%  |
|                 | >=1 and <2         | 1     | 0.0%  | 0   | 0.0%    | 1     | 0.1%  | 1         | 0.2%  |
|                 | >=2 and <3         | 2     | 0.1%  | 0   | 0.0%    | 8     | 0.4%  | 3         | 0.5%  |
| RTS on ED       | >=3 and <4         | 3     | 0.1%  | 0   | 0.0%    | 8     | 0.4%  | 1         | 0.2%  |
| Admission       | >=4 and <5         | 58    | 2.0%  | 0   | 0.0%    | 41    | 2.1%  | 11        | 1.7%  |
| Aumission       | >=5 and <6         | 33    | 1.1%  | 0   | 0.0%    | 44    | 2.2%  | 20        | 3.1%  |
|                 | >=6 and <7         | 66    | 2.3%  | 1   | 1.1%    | 65    | 3.3%  | 34        | 5.3%  |
|                 | >=7 and <7.84      | 31    | 1.1%  | 2   | 2.1%    | 81    | 4.1%  | 78        | 12.2% |
|                 | 7.84               | 2,629 | 89.7% | 55  | 57.9%   | 1,671 | 85.1% | 402       | 62.7% |
|                 | Undefined          | 98    | 3.3%  | 37  | 38.9%   | 34    | 1.7%  | 91        | 14.2% |
|                 |                    |       |       |     |         |       |       |           |       |
|                 | 0                  | 36    | 1.2%  | 1   | 1.1%    | 3     | 0.2%  | 0         | 0.0%  |
| Injury Severity | 1 - 8              | 1,694 | 57.8% | 83  | 87.4%   | 968   | 49.3% | 314       | 49.0% |
|                 | 9 - 12             | 667   | 22.8% | 7   | 7.4%    | 455   | 23.2% | 188       | 29.3% |
|                 | 13 - 15            | 185   | 6.3%  | 2   | 2.1%    | 176   | 9.0%  | 38        | 5.9%  |
|                 | 16 - 24            | 222   | 7.6%  | 1   | 1.1%    | 226   | 11.5% | 60        | 9.4%  |
|                 | 25 - 40            | 118   | 4.0%  | 1   | 1.1%    | 114   | 5.8%  | 39        | 6.1%  |
|                 | 41 - 49            | 4     | 0.1%  | 0   | 0.0%    | 10    | 0.5%  | 1         | 0.2%  |
|                 | 50 - 74            | 2     | 0.1%  | 0   | 0.0%    | 6     | 0.3%  | 0         | 0.0%  |
|                 | 75                 | 2     | 0.1%  | 0   | 0.0%    | 5     | 0.3%  | 1         | 0.2%  |