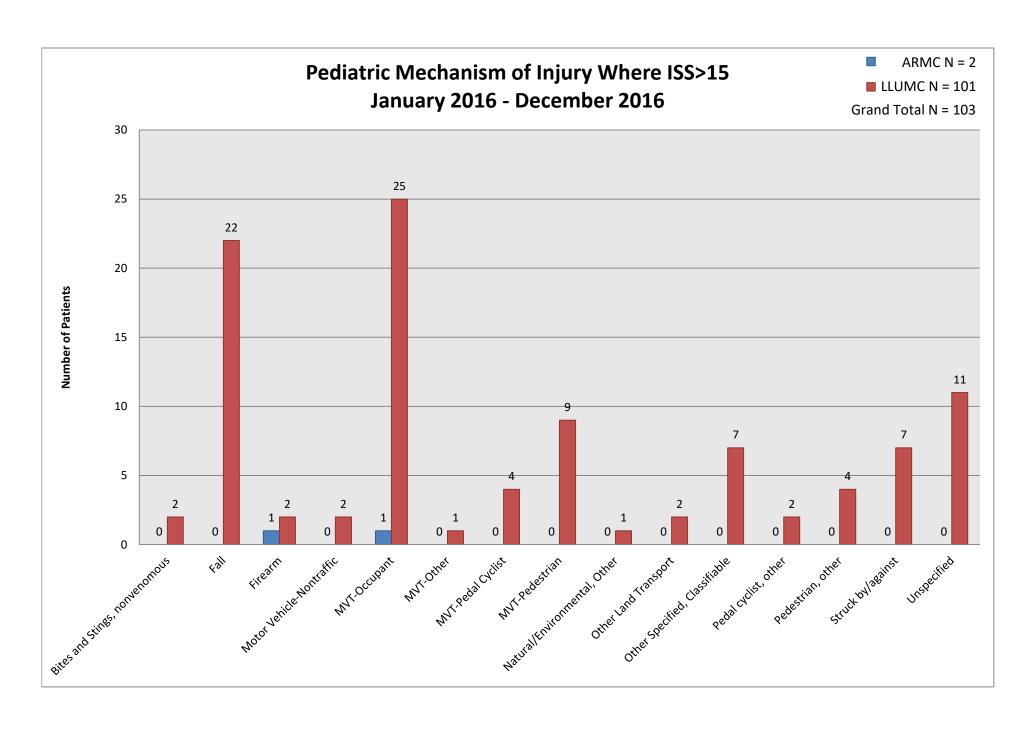

## Inland Counties Emergency Medical Agency

Trauma Report

January 2016 – December 2016

| Trauma Demographics         |   |
|-----------------------------|---|
| January 2016 - December 201 | 6 |

|                 |                    | AR    | MC    |     | LLUMC   |       |       |           |       |
|-----------------|--------------------|-------|-------|-----|---------|-------|-------|-----------|-------|
| Category        |                    | Adult |       | Ped | liatric | Adult |       | Pediatric |       |
|                 | Number of Patients | 2,930 |       | 95  |         | 1,963 |       | 641       |       |
|                 | Blunt              | 2,427 | 82.8% | 88  | 92.6%   | 1,635 | 83.3% | 583       | 91.0% |
| Type Of Injury  | Penetrating        | 424   | 14.5% | 5   | 5.3%    | 284   | 14.5% | 19        | 3.0%  |
|                 | Other/Unspecified  | 79    | 2.7%  | 2   | 2.1%    | 44    | 2.2%  | 39        | 6.1%  |
|                 |                    |       |       |     |         |       |       |           |       |
| Type Of         | Transfer           | 587   | 20.0% | 19  | 20.0%   | 353   | 18.0% | 341       | 53.2% |
| Admission       | Direct             | 2,343 | 80.0% | 76  | 80.0%   | 1,610 | 82.0% | 300       | 46.8% |
| Aumssion        | Undefined          | 0     | 0.0%  | 0   | 0.0%    | 0     | 0.0%  | 0         | 0.0%  |
|                 |                    |       |       |     |         |       |       |           |       |
|                 | Male               | 2,119 | 72.3% | 64  | 67.4%   | 1,285 | 65.5% | 378       | 59.0% |
| Patient Sex     | Female             | 811   | 27.7% | 31  | 32.6%   | 677   | 34.5% | 263       | 41.0% |
|                 | Undefined          | 0     | 0.0%  | 0   | 0.0%    | 1     | 0.1%  | 0         | 0.0%  |
|                 |                    |       |       |     |         |       |       |           |       |
|                 | 0                  | 9     | 0.3%  | 0   | 0.0%    | 6     | 0.3%  | 0         | 0.0%  |
|                 | >0 and <1          | 0     | 0.0%  | 0   | 0.0%    | 4     | 0.2%  | 0         | 0.0%  |
|                 | >=1 and <2         | 1     | 0.0%  | 0   | 0.0%    | 1     | 0.1%  | 1         | 0.2%  |
|                 | >=2 and <3         | 2     | 0.1%  | 0   | 0.0%    | 8     | 0.4%  | 3         | 0.5%  |
| RTS on ED       | >=3 and <4         | 3     | 0.1%  | 0   | 0.0%    | 8     | 0.4%  | 1         | 0.2%  |
| Admission       | >=4 and <5         | 58    | 2.0%  | 0   | 0.0%    | 41    | 2.1%  | 11        | 1.7%  |
| Aumission       | >=5 and <6         | 33    | 1.1%  | 0   | 0.0%    | 44    | 2.2%  | 20        | 3.1%  |
|                 | >=6 and <7         | 66    | 2.3%  | 1   | 1.1%    | 65    | 3.3%  | 34        | 5.3%  |
|                 | >=7 and <7.84      | 31    | 1.1%  | 2   | 2.1%    | 81    | 4.1%  | 78        | 12.2% |
|                 | 7.84               | 2,629 | 89.7% | 55  | 57.9%   | 1,671 | 85.1% | 402       | 62.7% |
|                 | Undefined          | 98    | 3.3%  | 37  | 38.9%   | 34    | 1.7%  | 91        | 14.2% |
|                 |                    |       |       |     |         |       |       |           |       |
|                 | 0                  | 36    | 1.2%  | 1   | 1.1%    | 3     | 0.2%  | 0         | 0.0%  |
| Injury Severity | 1 - 8              | 1,694 | 57.8% | 83  | 87.4%   | 968   | 49.3% | 314       | 49.0% |
|                 | 9 - 12             | 667   | 22.8% | 7   | 7.4%    | 455   | 23.2% | 188       | 29.3% |
|                 | 13 - 15            | 185   | 6.3%  | 2   | 2.1%    | 176   | 9.0%  | 38        | 5.9%  |
|                 | 16 - 24            | 222   | 7.6%  | 1   | 1.1%    | 226   | 11.5% | 60        | 9.4%  |
|                 | 25 - 40            | 118   | 4.0%  | 1   | 1.1%    | 114   | 5.8%  | 39        | 6.1%  |
|                 | 41 - 49            | 4     | 0.1%  | 0   | 0.0%    | 10    | 0.5%  | 1         | 0.2%  |
|                 | 50 - 74            | 2     | 0.1%  | 0   | 0.0%    | 6     | 0.3%  | 0         | 0.0%  |
|                 | 75                 | 2     | 0.1%  | 0   | 0.0%    | 5     | 0.3%  | 1         | 0.2%  |