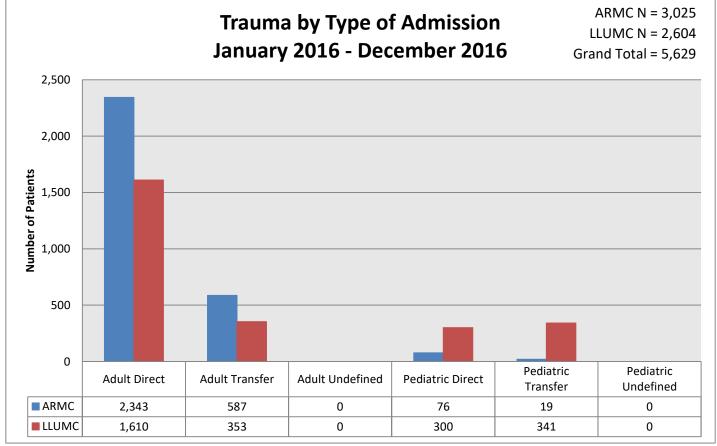

## Inland Counties Emergency Medical Agency

Trauma Report

January 2016 – December 2016

| Trauma Demographics         |   |
|-----------------------------|---|
| January 2016 - December 201 | 6 |

|                 |                    | AR    | MC    |     | LLUMC   |       |       |           |       |
|-----------------|--------------------|-------|-------|-----|---------|-------|-------|-----------|-------|
| Category        |                    | Adult |       | Ped | liatric | Adult |       | Pediatric |       |
|                 | Number of Patients | 2,930 |       | 95  |         | 1,963 |       | 641       |       |
|                 | Blunt              | 2,427 | 82.8% | 88  | 92.6%   | 1,635 | 83.3% | 583       | 91.0% |
| Type Of Injury  | Penetrating        | 424   | 14.5% | 5   | 5.3%    | 284   | 14.5% | 19        | 3.0%  |
|                 | Other/Unspecified  | 79    | 2.7%  | 2   | 2.1%    | 44    | 2.2%  | 39        | 6.1%  |
|                 |                    |       |       |     |         |       |       |           |       |
| Type Of         | Transfer           | 587   | 20.0% | 19  | 20.0%   | 353   | 18.0% | 341       | 53.2% |
| Admission       | Direct             | 2,343 | 80.0% | 76  | 80.0%   | 1,610 | 82.0% | 300       | 46.8% |
| Aumssion        | Undefined          | 0     | 0.0%  | 0   | 0.0%    | 0     | 0.0%  | 0         | 0.0%  |
|                 |                    |       |       |     |         |       |       |           |       |
|                 | Male               | 2,119 | 72.3% | 64  | 67.4%   | 1,285 | 65.5% | 378       | 59.0% |
| Patient Sex     | Female             | 811   | 27.7% | 31  | 32.6%   | 677   | 34.5% | 263       | 41.0% |
|                 | Undefined          | 0     | 0.0%  | 0   | 0.0%    | 1     | 0.1%  | 0         | 0.0%  |
|                 |                    |       |       |     |         |       |       |           |       |
|                 | 0                  | 9     | 0.3%  | 0   | 0.0%    | 6     | 0.3%  | 0         | 0.0%  |
|                 | >0 and <1          | 0     | 0.0%  | 0   | 0.0%    | 4     | 0.2%  | 0         | 0.0%  |
|                 | >=1 and <2         | 1     | 0.0%  | 0   | 0.0%    | 1     | 0.1%  | 1         | 0.2%  |
|                 | >=2 and <3         | 2     | 0.1%  | 0   | 0.0%    | 8     | 0.4%  | 3         | 0.5%  |
| RTS on ED       | >=3 and <4         | 3     | 0.1%  | 0   | 0.0%    | 8     | 0.4%  | 1         | 0.2%  |
| Admission       | >=4 and <5         | 58    | 2.0%  | 0   | 0.0%    | 41    | 2.1%  | 11        | 1.7%  |
| Aumission       | >=5 and <6         | 33    | 1.1%  | 0   | 0.0%    | 44    | 2.2%  | 20        | 3.1%  |
|                 | >=6 and <7         | 66    | 2.3%  | 1   | 1.1%    | 65    | 3.3%  | 34        | 5.3%  |
|                 | >=7 and <7.84      | 31    | 1.1%  | 2   | 2.1%    | 81    | 4.1%  | 78        | 12.2% |
|                 | 7.84               | 2,629 | 89.7% | 55  | 57.9%   | 1,671 | 85.1% | 402       | 62.7% |
|                 | Undefined          | 98    | 3.3%  | 37  | 38.9%   | 34    | 1.7%  | 91        | 14.2% |
|                 |                    |       |       |     |         |       |       |           |       |
|                 | 0                  | 36    | 1.2%  | 1   | 1.1%    | 3     | 0.2%  | 0         | 0.0%  |
| Injury Severity | 1 - 8              | 1,694 | 57.8% | 83  | 87.4%   | 968   | 49.3% | 314       | 49.0% |
|                 | 9 - 12             | 667   | 22.8% | 7   | 7.4%    | 455   | 23.2% | 188       | 29.3% |
|                 | 13 - 15            | 185   | 6.3%  | 2   | 2.1%    | 176   | 9.0%  | 38        | 5.9%  |
|                 | 16 - 24            | 222   | 7.6%  | 1   | 1.1%    | 226   | 11.5% | 60        | 9.4%  |
|                 | 25 - 40            | 118   | 4.0%  | 1   | 1.1%    | 114   | 5.8%  | 39        | 6.1%  |
|                 | 41 - 49            | 4     | 0.1%  | 0   | 0.0%    | 10    | 0.5%  | 1         | 0.2%  |
|                 | 50 - 74            | 2     | 0.1%  | 0   | 0.0%    | 6     | 0.3%  | 0         | 0.0%  |
|                 | 75                 | 2     | 0.1%  | 0   | 0.0%    | 5     | 0.3%  | 1         | 0.2%  |