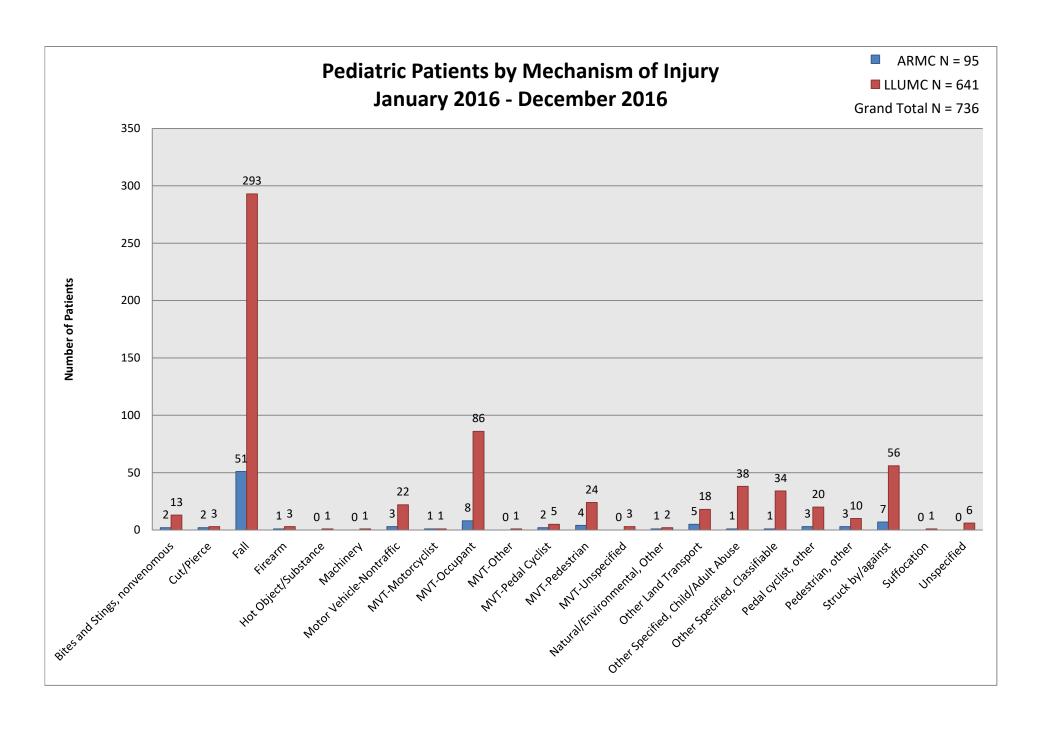

## Trauma Demographics January 2016 - December 2016

| Category  |                               | ARMC  |       |           |       | LLUMC |       |           |       |
|-----------|-------------------------------|-------|-------|-----------|-------|-------|-------|-----------|-------|
|           |                               | Adult |       | Pediatric |       | Adult |       | Pediatric |       |
|           |                               |       |       |           |       |       |       |           |       |
|           | Bites and Stings, nonvenomous | 18    | 0.6%  | 2         | 2.1%  | 11    | 0.6%  | 13        | 2.0%  |
|           | Bites and Stings, venomous    | 0     | 0.0%  | 0         | 0.0%  | 0     | 0.0%  | 0         | 0.0%  |
|           | Bites/Stings, venomous        | 0     | 0.0%  | 0         | 0.0%  | 0     | 0.0%  | 0         | 0.0%  |
|           | Cut/Pierce                    | 242   | 8.3%  | 2         | 2.1%  | 136   | 6.9%  | 3         | 0.5%  |
|           | Drowning/Submersion           | 0     | 0.0%  | 0         | 0.0%  | 0     | 0.0%  | 0         | 0.0%  |
|           | Fall                          | 587   | 20.0% | 51        | 53.7% | 508   | 25.9% | 293       | 45.7% |
|           | Fire/Flame                    | 4     | 0.1%  | 0         | 0.0%  | 1     | 0.1%  | 0         | 0.0%  |
|           | Firearm                       | 164   | 5.6%  | 1         | 1.1%  | 137   | 7.0%  | 3         | 0.5%  |
|           | Hot Object/Substance          | 0     | 0.0%  | 0         | 0.0%  | 0     | 0.0%  | 1         | 0.2%  |
|           | Machinery                     | 21    | 0.7%  | 0         | 0.0%  | 24    | 1.2%  | 1         | 0.2%  |
|           | Motor Vehicle-Nontraffic      | 133   | 4.5%  | 3         | 3.2%  | 100   | 5.1%  | 22        | 3.4%  |
|           | MVT-Motorcyclist              | 321   | 11.0% | 1         | 1.1%  | 128   | 6.5%  | 1         | 0.2%  |
|           | MVT-Occupant                  | 687   | 23.4% | 8         | 8.4%  | 500   | 25.5% | 86        | 13.4% |
|           | MVT-Other                     | 6     | 0.2%  | 0         | 0.0%  | 3     | 0.2%  | 1         | 0.2%  |
| Mechanism | MVT-Pedal Cyclist             | 67    | 2.3%  | 2         | 2.1%  | 23    | 1.2%  | 5         | 0.8%  |
|           | MVT-Pedestrian                | 166   | 5.7%  | 4         | 4.2%  | 73    | 3.7%  | 24        | 3.7%  |
| Of        | MVT-Unspecified               | 3     | 0.1%  | 0         | 0.0%  | 9     | 0.5%  | 3         | 0.5%  |
| Injury    | Natural Environmental, Other  | 0     | 0.0%  | 0         | 0.0%  | 0     | 0.0%  | 0         | 0.0%  |
|           | Natural/Environmental, Other  | 7     | 0.2%  | 1         | 1.1%  | 1     | 0.1%  | 2         | 0.3%  |
|           | Other Land Transport          | 105   | 3.6%  | 5         | 5.3%  | 80    | 4.1%  | 18        | 2.8%  |
|           | Other Specified, Classifiable | 41    | 1.4%  | 1         | 1.1%  | 23    | 1.2%  | 34        | 5.3%  |
|           | Other Specified, Foreign Body | 0     | 0.0%  | 0         | 0.0%  | 1     | 0.1%  | 0         | 0.0%  |
|           | Other Specified, NEC          | 14    | 0.5%  | 0         | 0.0%  | 7     | 0.4%  | 0         | 0.0%  |
|           | Other Transport               | 8     | 0.3%  | 0         | 0.0%  | 8     | 0.4%  | 0         | 0.0%  |
|           | Overexertion                  | 5     | 0.2%  | 0         | 0.0%  | 2     | 0.1%  | 0         | 0.0%  |
|           | Pedal cyclist, other          | 50    | 1.7%  | 3         | 3.2%  | 38    | 1.9%  | 20        | 3.1%  |
|           | Pedestrian, other             | 24    | 0.8%  | 3         | 3.2%  | 21    | 1.1%  | 10        | 1.6%  |
|           | Poisoning, Drug               | 0     | 0.0%  | 0         | 0.0%  | 0     | 0.0%  | 0         | 0.0%  |
|           | Poisoning, Non-drug           | 3     | 0.1%  | 0         | 0.0%  | 0     | 0.0%  | 0         | 0.0%  |
|           | Struck by/against             | 213   | 7.3%  | 7         | 7.4%  | 102   | 5.2%  | 56        | 8.7%  |
|           | Suffocation                   | 0     | 0.0%  | 0         | 0.0%  | 0     | 0.0%  | 1         | 0.2%  |
|           | Unspecified                   | 41    | 1.4%  | 1         | 1.1%  | 27    | 1.4%  | 44        | 6.9%  |