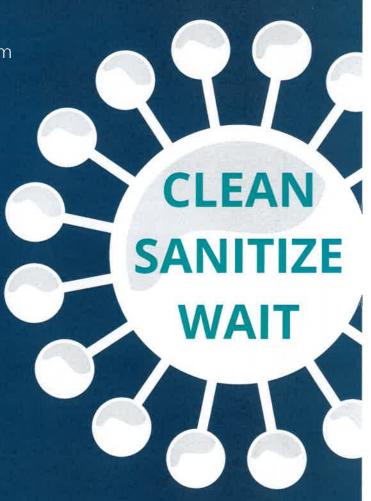

### **CLEANING FOR COVID-19**

COVID-19 (novel coronavirus 2019) is a respiratory illness that primarily spreads through the air and through personal contact with surfaces and infected people. COVID-19 is an enveloped virus, meaning it is easily compromised by proper cleaning and sanitizing. It is unknown how long COVID-19 can survive on surfaces, but it is recommended to clean and sanitize high contact surfaces at home, school, and the work place.

Remove visible soil and dirt from surfaces using soap and water.

Apply an EPA registered disinfectant to kill pathogens, including COVID-19. Common cleaners include:

- Clorox Disinfecting Wipes
- Lysol Brand Bleach Multi-Purpose Cleaner
- Purell Multi Surface
   Disinfectant

For effective sanitizing, wait the proper contact time as indicated on the product label.