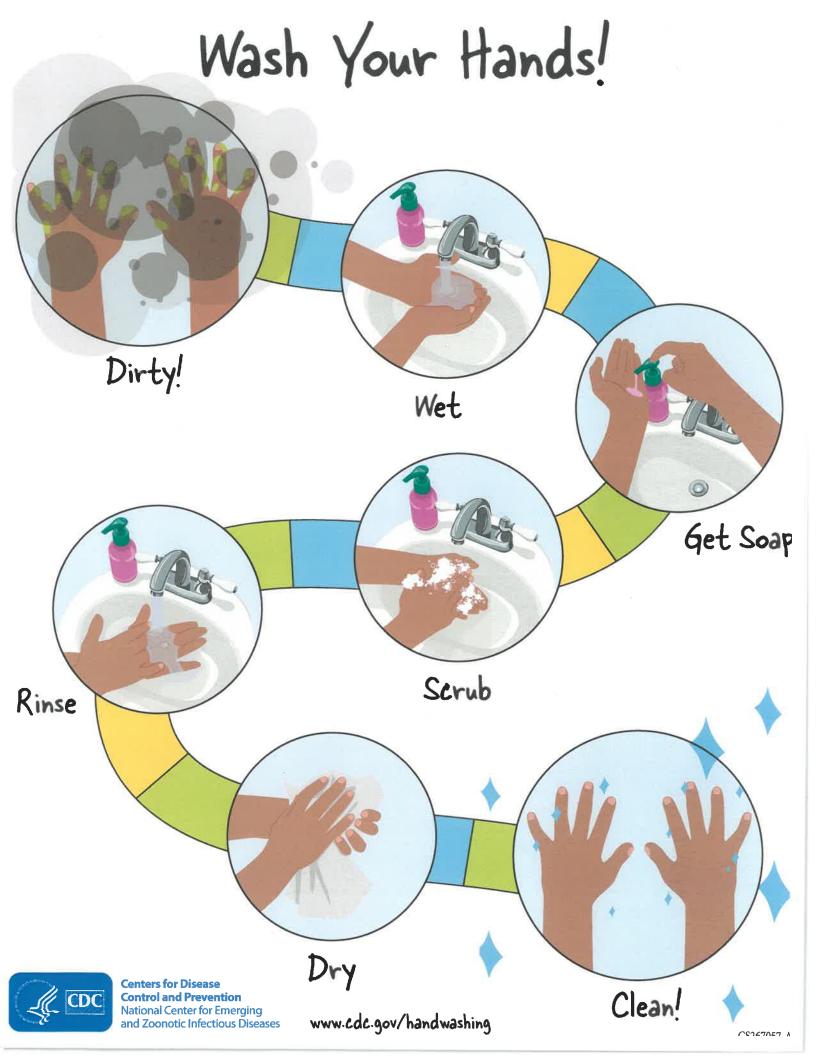

Put the used tissue in a waste basket.

Wash hands with **soap and water** after coughing or sneezing, and when caring for the sick.

Or clean them with an **alcohol-based rub** if soap and water are not available.