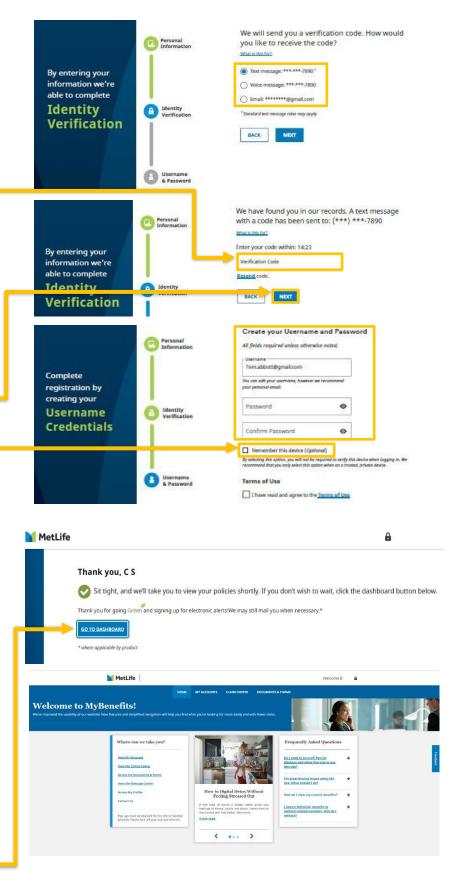

#### **Registration Continued**

If your identifying information does not match publicly available information about your identity, you may be prevented from creating an account.

Next, you'll be asked to verify your identity via a **verification code** on the screen below. Select whether you'd like to receive the code via text message or voice message, and sometimes an email if that information is already available to MetLife.

You'll be taken to the 2<sup>nd</sup> screen on the right. Retrieve the code, then enter it in the text field. The code will expire after 15 minutes, in which case you will need to generate another code. Click "**Next**".

Your email address will be a suggested username in the first text field. We recommend using this as your username, but you may change it.

Enter and confirm your desired password in the next two text fields.

If you'd like MetLife to remember your device, so that you don't have to verify your identity every time you login to your online account, select the "**Remember this Device**" checkbox. Your device will be remembered for a maximum of six months.

Choose whether you'd like to receive paperless documents by selecting one of the radio buttons at the bottom of the page. You may view the eConsent Policy by clicking on the relevant links. Click "**Submit**". Upon successful submission, you should receive a congratulatory confirmation message.

Finally, select "**Go To Dashboard**" and you will be taken to your Dashboard.

Navigating Life Together © 2023 MetLife Services and Solutions, LLC L1222027869 [exp1224] All States/All Territories