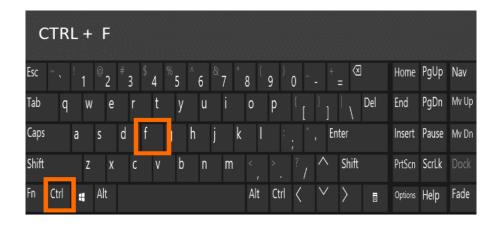

## **SEARCH FEATURES**

Please note that the providers and/or programs in this directory are listed alphabetically. You may search for keywords (e.g. language, licensure type, program/provider name, etc.) within providers and/or programs listed in the Plan's directory using the Ctrl "F" (Find) function while utilizing this PDF version of the Provider Directory.

## **SEARCH FEATURES CONTINUED**

For example, if you are looking for providers and/or programs within San Bernardino County that have psychiatrists, you can select Ctrl "F" and enter "Psychiatrist" in the Find function. The word "Psychiatrist" will be highlighted (as shown below) for the programs and providers that have psychiatrists.