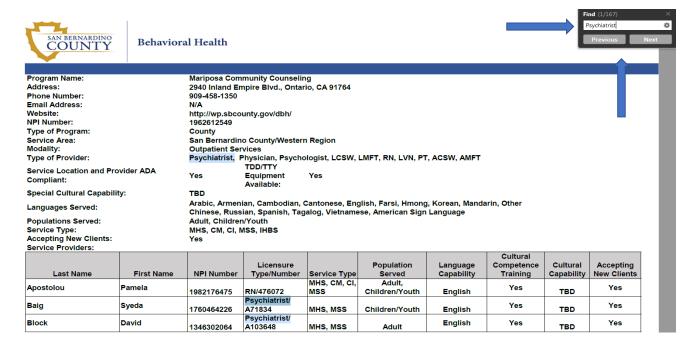

## **SEARCH FEATURES CONTINUED**

For example, if you are looking for providers and/or programs within San Bernardino County that have psychiatrists, you can select Ctrl "F" and enter "Psychiatrist" in the Find function. The word "Psychiatrist" will be highlighted (as shown below) for the programs and providers that have psychiatrists.

The Find function shows 167 programs and/or providers in the Plan's Directory who have or are psychiatrists. Select the "Next" button to find the next program that has a psychiatrist or provider who is a psychiatrist.