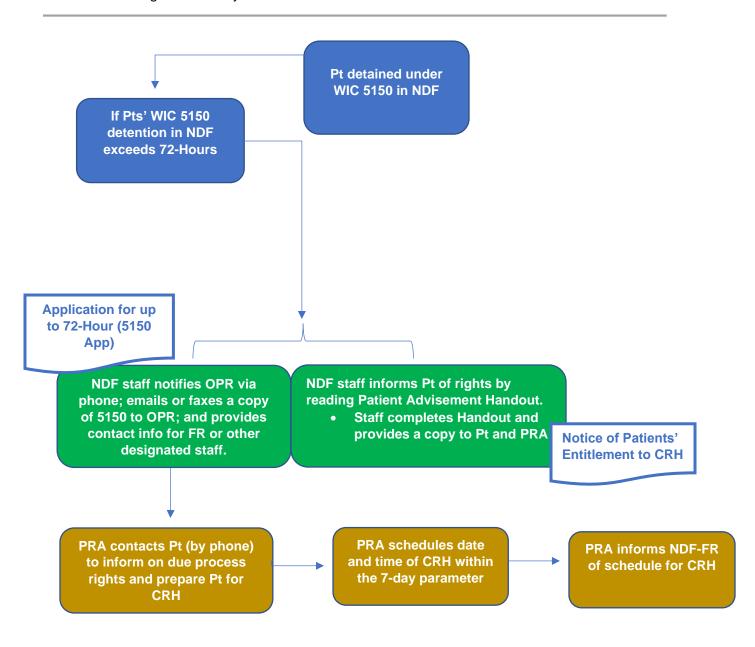

## **AB 2275: Process Flowchart for Non-Designated Facilities**

## **Key Words and Abbreviations:**

**CRH** = Certification Review Hearing

**HO** = Hearing Officer

**FR** = Facility Representative

**OPR** = County Office of Patients' Rights

**Writ** = Judicial Review by writ of habeas corpus

**NDF**= Non-Designated Facility

**HO** = Hearing Officer

**DF** = County LPS Designated Facility

**PRA** = County Patients' Rights Advocate

**Pt** = Patient

MHCO = Mental Health Counselor Office

WIC= Welfare Institution Code