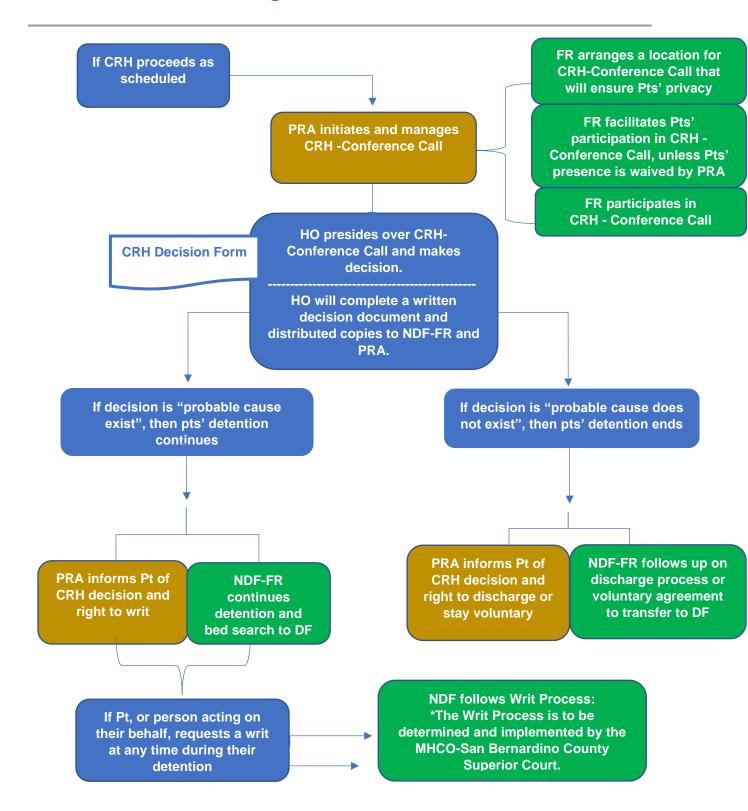

## **Certification Review Hearing via Conference Call Flowchart**

## **Key Words and Abbreviations:**

**CRH** = Certification Review Hearing

**HO** = Hearing Officer

**FR** = Facility Representative

**OPR** = County Office of Patients' Rights

**Writ** = Judicial Review by writ of habeas corpus

**NDF**= Non-Designated Facility

**HO** = Hearing Officer

**DF** = County LPS Designated Facility

**PRA** = County Patients' Rights Advocate

**Pt** = Patient

MHCO = Mental Health Counselor Office

WIC= Welfare Institution Code