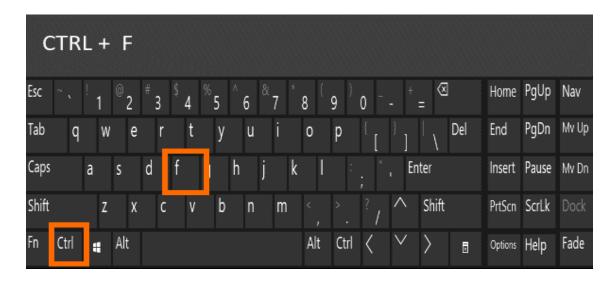

### **SEARCH FEATURES**

Please note that the providers and/or programs in this directory are listed alphabetically. You may search for keywords (e.g. language, licensure type, program/provider name, etc.) within providers and/or programs listed in the Plan's directory using the Ctrl "F" (Find) function while utilizing this PDF version of the Provider Directory.

### **SEARCH FEATURES CONTINUED**

Adult, Children/Youth

MHS, CM, CI, MSS, IHBS

For example, if you are looking for providers and/or programs within San Bernardino County that have psychiatrists, you can select Ctrl "F" and enter "Psychiatrist" in the Find function. The word "Psychiatrist" will be highlighted (as shown below) for the programs and providers that have psychiatrists.

The Find function shows 167 programs and/or providers in the Plan's Directory who have or are psychiatrists. Select the "Next" button to find the next program that has a psychiatrist or provider who is a psychiatrist.