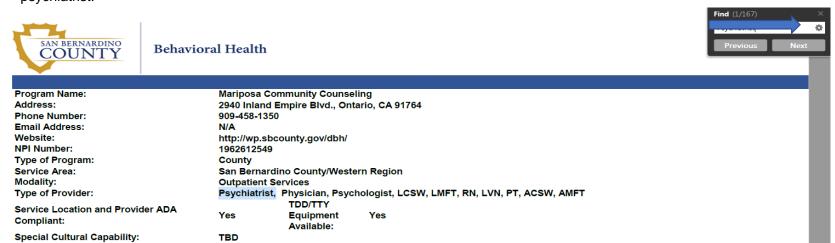

### **SEARCH FEATURES CONTINUED**

Adult, Children/Youth

MHS, CM, CI, MSS, IHBS

For example, if you are looking for providers and/or programs within San Bernardino County that have psychiatrists, you can select Ctrl "F" and enter "Psychiatrist" in the Find function. The word "Psychiatrist" will be highlighted (as shown below) for the programs and providers that have psychiatrists.

The Find function shows 167 programs and/or providers in the Plan's Directory who have or are psychiatrists. Select the "Next" button to find the next program that has a psychiatrist or provider who is a psychiatrist.