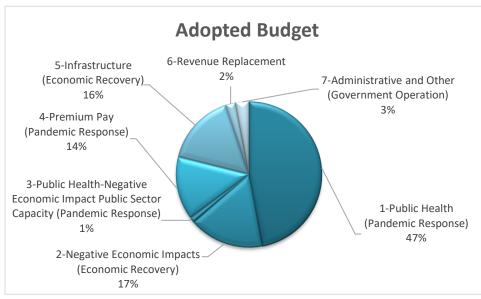

## Report 8 (Quarter 3) – July 1, 2023 – September 30, 2023:

Total Number of Projects: 80
Adopted Budget: \$345,482,569.82
Total Obligations: \$229,179,388.93
Total Expenditure: \$50,645,617.11

| Project Expenditure Category Group                                                  | Adopted Budget       | opted Budget Total Obligations |                | Total Expenditures |               |
|-------------------------------------------------------------------------------------|----------------------|--------------------------------|----------------|--------------------|---------------|
| 1-Public Health (Pandemic Response)                                                 | \$<br>162,584,740.00 | \$                             | 119,576,475.94 | \$                 | 6,081,500.91  |
| 2-Negative Economic Impacts (Economic Recovery)                                     | \$<br>57,362,215.50  | \$                             | 28,188,750.88  | \$                 | 2,966,312.96  |
| 3-Public Health-Negative Economic Impact Public Sector Capacity (Pandemic Response) | \$<br>3,902,553.32   | \$                             | 3,902,553.32   | \$                 | 3,815,189.07  |
| 4-Premium Pay (Pandemic Response)                                                   | \$<br>48,665,600.00  | \$                             | 40,992,900.00  | \$                 | 32,492,900.00 |
| 5-Infrastructure (Economic Recovery)                                                | \$<br>55,063,818.00  | \$                             | 23,825,891.59  | \$                 | 3,103,364.57  |
| 6-Revenue Replacement                                                               | \$<br>7,847,345.00   | \$                             | 7,847,345.00   | \$                 | 136,167.57    |
| 7-Administrative and Other (Government Operation)                                   | \$<br>10,056,298.00  | \$                             | 4,845,472.20   | \$                 | 2,050,182.03  |