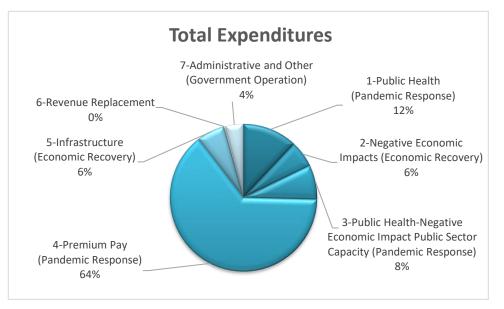

## Report 8 (Quarter 3) – July 1, 2023 – September 30, 2023:

Total Number of Projects: 80
Adopted Budget: \$345,482,569.82
Total Obligations: \$229,179,388.93
Total Expenditure: \$50,645,617.11

| Project Expenditure Category Group                                                  | Adopted Budget       | opted Budget Total Obligations |                | Total Expenditures |               |
|-------------------------------------------------------------------------------------|----------------------|--------------------------------|----------------|--------------------|---------------|
| 1-Public Health (Pandemic Response)                                                 | \$<br>162,584,740.00 | \$                             | 119,576,475.94 | \$                 | 6,081,500.91  |
| 2-Negative Economic Impacts (Economic Recovery)                                     | \$<br>57,362,215.50  | \$                             | 28,188,750.88  | \$                 | 2,966,312.96  |
| 3-Public Health-Negative Economic Impact Public Sector Capacity (Pandemic Response) | \$<br>3,902,553.32   | \$                             | 3,902,553.32   | \$                 | 3,815,189.07  |
| 4-Premium Pay (Pandemic Response)                                                   | \$<br>48,665,600.00  | \$                             | 40,992,900.00  | \$                 | 32,492,900.00 |
| 5-Infrastructure (Economic Recovery)                                                | \$<br>55,063,818.00  | \$                             | 23,825,891.59  | \$                 | 3,103,364.57  |
| 6-Revenue Replacement                                                               | \$<br>7,847,345.00   | \$                             | 7,847,345.00   | \$                 | 136,167.57    |
| 7-Administrative and Other (Government Operation)                                   | \$<br>10,056,298.00  | \$                             | 4,845,472.20   | \$                 | 2,050,182.03  |