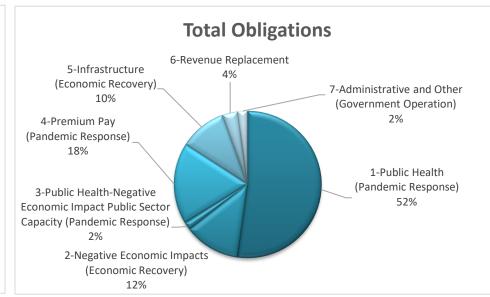

## Report 8 (Quarter 3) – July 1, 2023 – September 30, 2023:

Total Number of Projects: 80
Adopted Budget: \$345,482,569.82
Total Obligations: \$229,179,388.93
Total Expenditure: \$50,645,617.11

| Project Expenditure Category Group                                                  | Adopted Budget       | opted Budget Total Obligations |                | Total Expenditures |               |
|-------------------------------------------------------------------------------------|----------------------|--------------------------------|----------------|--------------------|---------------|
| 1-Public Health (Pandemic Response)                                                 | \$<br>162,584,740.00 | \$                             | 119,576,475.94 | \$                 | 6,081,500.91  |
| 2-Negative Economic Impacts (Economic Recovery)                                     | \$<br>57,362,215.50  | \$                             | 28,188,750.88  | \$                 | 2,966,312.96  |
| 3-Public Health-Negative Economic Impact Public Sector Capacity (Pandemic Response) | \$<br>3,902,553.32   | \$                             | 3,902,553.32   | \$                 | 3,815,189.07  |
| 4-Premium Pay (Pandemic Response)                                                   | \$<br>48,665,600.00  | \$                             | 40,992,900.00  | \$                 | 32,492,900.00 |
| 5-Infrastructure (Economic Recovery)                                                | \$<br>55,063,818.00  | \$                             | 23,825,891.59  | \$                 | 3,103,364.57  |
| 6-Revenue Replacement                                                               | \$<br>7,847,345.00   | \$                             | 7,847,345.00   | \$                 | 136,167.57    |
| 7-Administrative and Other (Government Operation)                                   | \$<br>10,056,298.00  | \$                             | 4,845,472.20   | \$                 | 2,050,182.03  |