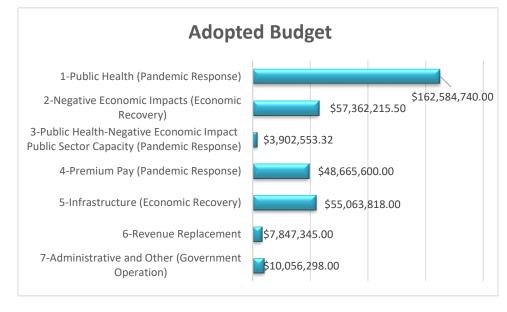

## Report 8 (Quarter 3) – July 1, 2023 – September 30, 2023:

Total Number of Projects: 80
Adopted Budget: \$345,482,569.82
Total Obligations: \$229,179,388.93
Total Expenditure: \$50,645,617.11

| Project Expenditure Category Group                                                  | Adopted Budget       | opted Budget Total Obligations |                | Total Expenditures |               |
|-------------------------------------------------------------------------------------|----------------------|--------------------------------|----------------|--------------------|---------------|
| 1-Public Health (Pandemic Response)                                                 | \$<br>162,584,740.00 | \$                             | 119,576,475.94 | \$                 | 6,081,500.91  |
| 2-Negative Economic Impacts (Economic Recovery)                                     | \$<br>57,362,215.50  | \$                             | 28,188,750.88  | \$                 | 2,966,312.96  |
| 3-Public Health-Negative Economic Impact Public Sector Capacity (Pandemic Response) | \$<br>3,902,553.32   | \$                             | 3,902,553.32   | \$                 | 3,815,189.07  |
| 4-Premium Pay (Pandemic Response)                                                   | \$<br>48,665,600.00  | \$                             | 40,992,900.00  | \$                 | 32,492,900.00 |
| 5-Infrastructure (Economic Recovery)                                                | \$<br>55,063,818.00  | \$                             | 23,825,891.59  | \$                 | 3,103,364.57  |
| 6-Revenue Replacement                                                               | \$<br>7,847,345.00   | \$                             | 7,847,345.00   | \$                 | 136,167.57    |
| 7-Administrative and Other (Government Operation)                                   | \$<br>10,056,298.00  | \$                             | 4,845,472.20   | \$                 | 2,050,182.03  |