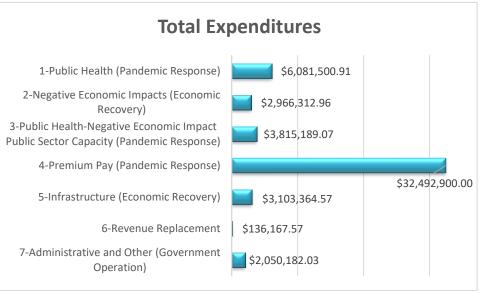

## Report 8 (Quarter 3) – July 1, 2023 – September 30, 2023:

Total Number of Projects: 80
Adopted Budget: \$345,482,569.82
Total Obligations: \$229,179,388.93
Total Expenditure: \$50,645,617.11

| Project Expenditure Category Group                                                  | Adopted Budget       | opted Budget Total Obligations |                | Total Expenditures |               |
|-------------------------------------------------------------------------------------|----------------------|--------------------------------|----------------|--------------------|---------------|
| 1-Public Health (Pandemic Response)                                                 | \$<br>162,584,740.00 | \$                             | 119,576,475.94 | \$                 | 6,081,500.91  |
| 2-Negative Economic Impacts (Economic Recovery)                                     | \$<br>57,362,215.50  | \$                             | 28,188,750.88  | \$                 | 2,966,312.96  |
| 3-Public Health-Negative Economic Impact Public Sector Capacity (Pandemic Response) | \$<br>3,902,553.32   | \$                             | 3,902,553.32   | \$                 | 3,815,189.07  |
| 4-Premium Pay (Pandemic Response)                                                   | \$<br>48,665,600.00  | \$                             | 40,992,900.00  | \$                 | 32,492,900.00 |
| 5-Infrastructure (Economic Recovery)                                                | \$<br>55,063,818.00  | \$                             | 23,825,891.59  | \$                 | 3,103,364.57  |
| 6-Revenue Replacement                                                               | \$<br>7,847,345.00   | \$                             | 7,847,345.00   | \$                 | 136,167.57    |
| 7-Administrative and Other (Government Operation)                                   | \$<br>10,056,298.00  | \$                             | 4,845,472.20   | \$                 | 2,050,182.03  |