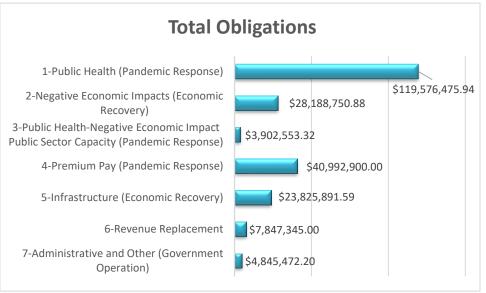

## Report 8 (Quarter 3) – July 1, 2023 – September 30, 2023:

Total Number of Projects: 80
Adopted Budget: \$345,482,569.82
Total Obligations: \$229,179,388.93
Total Expenditure: \$50,645,617.11

| Project Expenditure Category Group                                                  | Adopted Budget       | opted Budget Total Obligations |                | Total Expenditures |               |
|-------------------------------------------------------------------------------------|----------------------|--------------------------------|----------------|--------------------|---------------|
| 1-Public Health (Pandemic Response)                                                 | \$<br>162,584,740.00 | \$                             | 119,576,475.94 | \$                 | 6,081,500.91  |
| 2-Negative Economic Impacts (Economic Recovery)                                     | \$<br>57,362,215.50  | \$                             | 28,188,750.88  | \$                 | 2,966,312.96  |
| 3-Public Health-Negative Economic Impact Public Sector Capacity (Pandemic Response) | \$<br>3,902,553.32   | \$                             | 3,902,553.32   | \$                 | 3,815,189.07  |
| 4-Premium Pay (Pandemic Response)                                                   | \$<br>48,665,600.00  | \$                             | 40,992,900.00  | \$                 | 32,492,900.00 |
| 5-Infrastructure (Economic Recovery)                                                | \$<br>55,063,818.00  | \$                             | 23,825,891.59  | \$                 | 3,103,364.57  |
| 6-Revenue Replacement                                                               | \$<br>7,847,345.00   | \$                             | 7,847,345.00   | \$                 | 136,167.57    |
| 7-Administrative and Other (Government Operation)                                   | \$<br>10,056,298.00  | \$                             | 4,845,472.20   | \$                 | 2,050,182.03  |