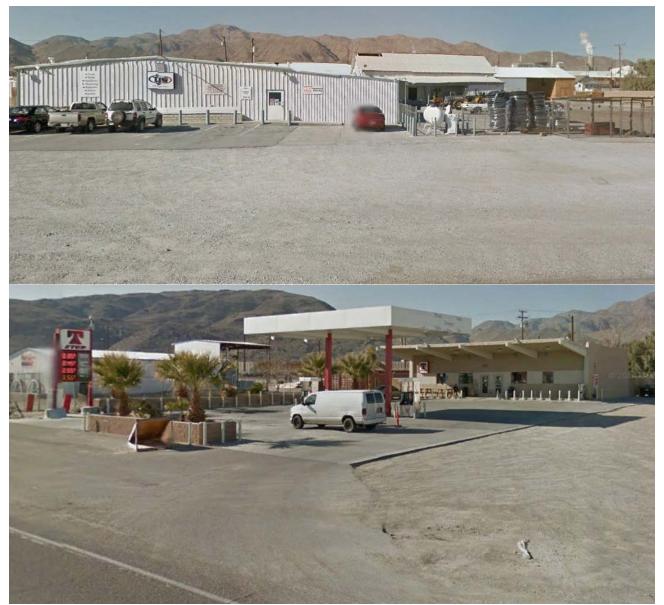

# SITE PHOTOS

Located adjacent to applicant's property

Located approximately 1 mile southwest of applicant's property.