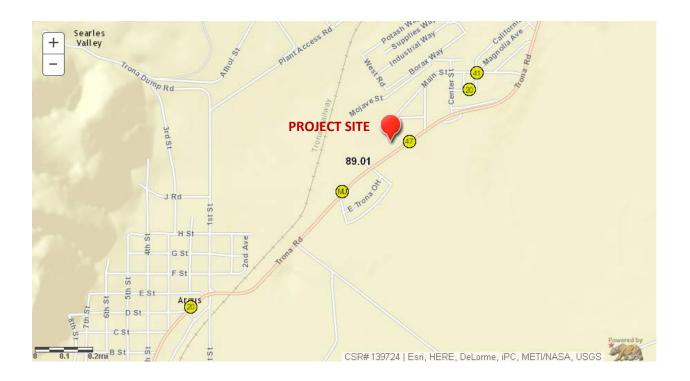

## AGENDA ITEM # 3 Vicinity Map

| 0485-271-07                                                                                                                                                                |  |  |  |
|----------------------------------------------------------------------------------------------------------------------------------------------------------------------------|--|--|--|
| Cathy Brock & Robbie Barker                                                                                                                                                |  |  |  |
| Trona/1 <sup>st</sup> Supervisorial District                                                                                                                               |  |  |  |
| 82740 Trona Road P201400457                                                                                                                                                |  |  |  |
| Heidi Duron                                                                                                                                                                |  |  |  |
|                                                                                                                                                                            |  |  |  |
| Same as Applicant                                                                                                                                                          |  |  |  |
| Appeal to Planning Commission the denial<br>of a public convenience and necessity<br>request for a type 20 license that would<br>allow the off-site sale of beer and wine. |  |  |  |
|                                                                                                                                                                            |  |  |  |

## VICINITY MAP