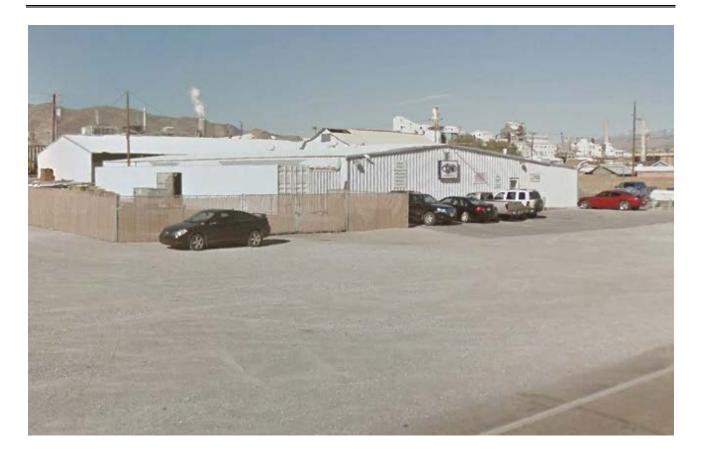

# SITE PHOTOS

Located adjacent to applicant's property

Located approximately 1 mile southwest of applicant's property.