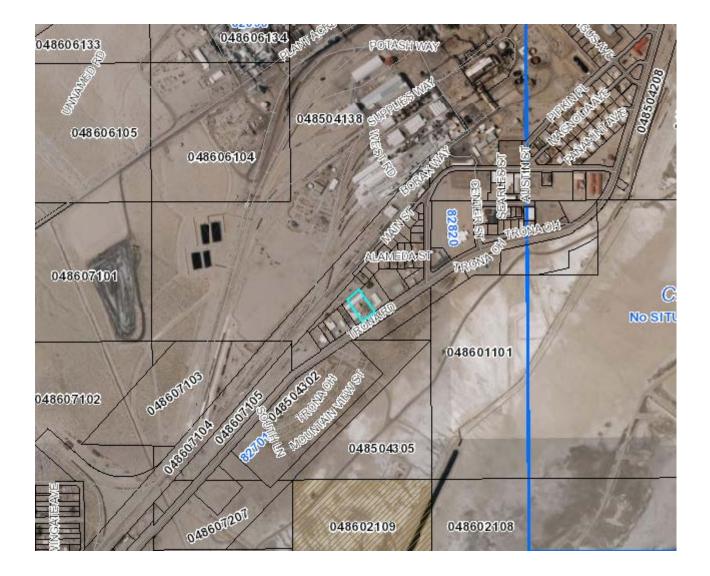

## VICINITY MAP

### **PROJECT DESCRIPTION:**

<u>Project</u>: The applicant operates a hardware store on the northwest side of Trona Road in the unincorporated community of Trona. An application was filed with the California Department of Alcohol Beverage Control (ABC) for a Type 20 license. An ABC Type 20 License authorizes the sale of beer and wine for off-site consumption; minors are allowed on the premises. ABC determined that there was already an overconcentration of similar licenses in the vicinity, and the applicant was directed to obtain a Letter of Public Convenience and Necessity (PCN) from the County. The applicant submitted the required Licensing Review application to the County on July 31, 2014. After the application was deemed complete, project notices were sent to property owners within 500 feet of the external boundaries of the site. Staff received feedback from one property owner opposed to issuance of the PCN letter.