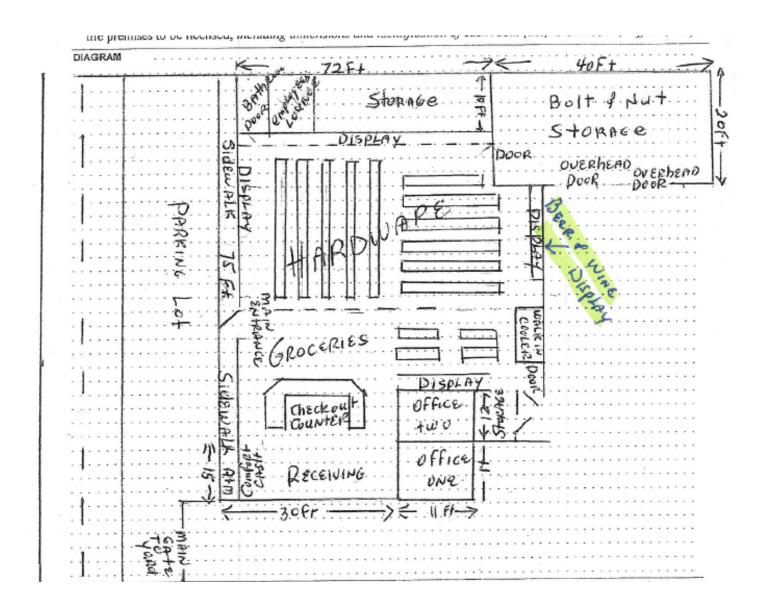

The application submitted to ABC lists the existing business as a convenience store. However, County permit records and the plot plan submitted by the applicant indicate the existing business is a hardware store. Staff determined that a public convenience and necessity would not be served by issuing to this establishment the fifth license in this area, particularly due to the proximity of establishments with existing licenses. As a result, staff denied the request for a PCN letter on October 17, 2014.

| SECTION I - FOR ALL RETAIL A<br>1. APPLICANT NAME(S) (If Individual: Last, First |                                                      |                                | 2. LICENSE T                 | VDC(0)                             |                          |
|----------------------------------------------------------------------------------|------------------------------------------------------|--------------------------------|------------------------------|------------------------------------|--------------------------|
|                                                                                  |                                                      | 10                             | 2. LICENSE I                 | 20                                 |                          |
| 3. PREMISES ADDRESS (Street number and na                                        | RIAL STORE IN<br>ame, city, zip code)<br>NA RO TRONA | CI BAFE                        | 4. NEAREST                   | CROSS STREET                       |                          |
| 5. TYPE OF BUSINESS (Choose one that best of                                     | NA KO / KONA                                         | (A 7356)                       |                              |                                    |                          |
| Full Service Restaurant                                                          | Cafeteria/Hofbrau                                    | Cocktail Lounge                |                              | Private Club                       | 2                        |
| Deli or Specialty Restaurant                                                     | Comedy Club                                          | Night Club                     |                              | Veterans Cl                        | ub                       |
| Cafe/Coffee Shop                                                                 | Brew Pub                                             | Tavern                         |                              | Fraternal Cl                       | ub                       |
| Bed & Breakfast                                                                  | Theater                                              | Wine Tasting Room              |                              |                                    |                          |
| Supermarket                                                                      | Membership Store                                     | Service Station                |                              | Swap Meet/                         | Flea Market              |
| Liquor Store                                                                     | Department Store                                     | Convenience Market             | 2.<br>2.                     | Drive-in Dair                      |                          |
| Variety/Drug Store                                                               | Gift Shop/Florist                                    | Convenience Market             | w/Gasoline                   |                                    | ,                        |
| Sother - describe: HAR                                                           | dwARE STORE -                                        | - CONVENIE                     | VCE S                        | FORE                               |                          |
| 6. PATRON CAPACITY 7. SURROUN                                                    | DING AREA                                            | 8. PREMISES IS LOCATED IN      | ,                            |                                    |                          |
| Reside                                                                           |                                                      | Free Standing Building         |                              |                                    |                          |
| Other                                                                            |                                                      | Shopping Center (Nar           | · · · · · ·                  |                                    |                          |
| 9. FOOD SERVICE                                                                  | 10. PARKING LOT?                                     |                                | 12. WILL YOU I               | More than 10                       | Units<br>VILL YOU HAVE A |
| None Minimal Full Me                                                             | als Yes No                                           | Yes No                         | MANAGER?                     |                                    | Yes No                   |
| 14. MEAL TYPE                                                                    | 15. TYPE OF FOOD                                     |                                |                              | 16. HOURS OF FOOD<br>BREAKFAST HOU | SERVICE                  |
| Dinner House Seafoo                                                              | d American                                           | Greek                          | French                       | From:                              | To:                      |
| Fast Food/Deli Other:                                                            | Chinese                                              | Korean                         | Thai                         | LUNCH HOURS                        | To:                      |
| Pizza/Pasta                                                                      | Japanese                                             | Other: NONE                    |                              | DINNER HOURS                       | То:                      |
| 17. OPERATING HOURS                                                              |                                                      | 10000                          | <u> </u>                     | 110111.                            | 10.                      |
| Sunday                                                                           | Monday Tuesday                                       | Wednesday Thur<br>7: 00 At 7:0 | sday                         | Friday                             | Saturday                 |
| Opening Time                                                                     | PM Am                                                | 0                              | An                           | 7:00 HH                            | 2:001                    |
| Closing Time<br>18. ENTERTAINMENT (One or more may apply. F                      |                                                      |                                | 0                            | 5:00 fm                            | 6.00                     |
| None                                                                             | Amplified Music                                      | Patron Dancing                 |                              | Card Room                          |                          |
| Recorded Music                                                                   | Live Entertainment                                   | Bikini/Topless/Exotic          |                              | Movies                             |                          |
| Juke Box                                                                         | *Floor/Stage Shows                                   | Pool/Billiard Tables           |                              | "Hot Spot"/Lot                     | tery                     |
| *Other                                                                           | Karaoke                                              | *Amateur/Pro Sports E          | vents                        | Video/Coin-Op                      | perated Games            |
| *Description:                                                                    | ·                                                    |                                |                              |                                    |                          |
| 9. PREMISES IS LOCATED ON                                                        |                                                      | 20. TYPE OF STRUCTURE          |                              |                                    |                          |
| Major Thoroughfare                                                               | Secondary Street                                     | Single Story                   |                              | Two-Story                          | ,                        |
| Other                                                                            |                                                      | Multi-Story - Number of        | stories:                     | ·                                  |                          |
| 1. PASS-THROUGH WINDOW?                                                          | 22. FIXED BARS?                                      |                                | 23. WHAT PERC<br>ALCOHOLIC E | ENTAGE OF YOUR TOTA                | AL SALES WILL BE         |
| Yes                                                                              | Yes - how many:                                      | No                             |                              | 2                                  |                          |
| 4. INFORMATION GIVEN (R-27, R-107, Sec. 256                                      | FOR AE<br>12.5, Sec. 23790.5, etc.)                  | BC USE ONLY                    | 25. DATE ENTER               |                                    |                          |
|                                                                                  |                                                      |                                |                              | Le INTO CADIN                      |                          |