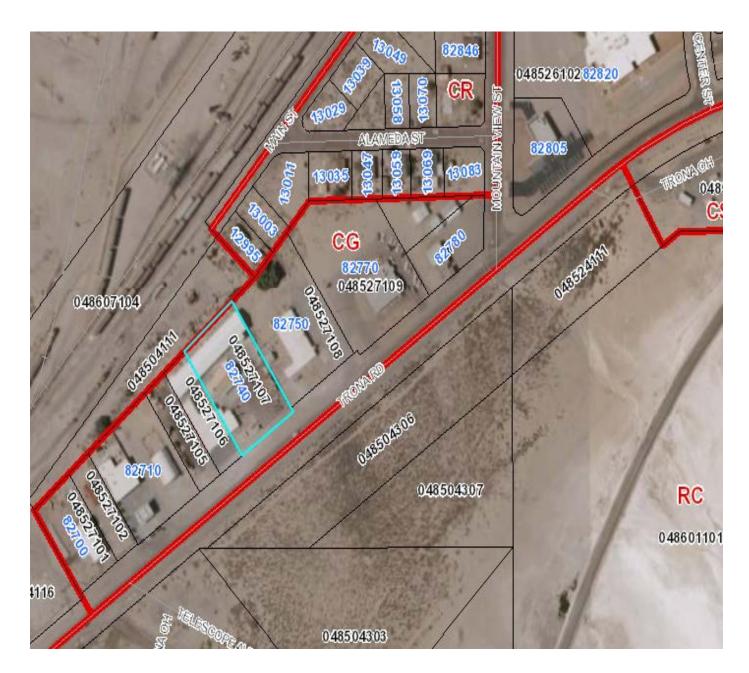

## OFFICIAL LAND USE DISTRICT MAP

### SURROUNDING LAND DESCRIPTION:

| AREA  | EXISTING LAND USE   | LAND USE ZONING DISTRICT |
|-------|---------------------|--------------------------|
| Site  | HARDWARE STORE      | GENERAL COMMERCIAL (CG)  |
| North | VACANT              | REGIONAL INDUSTRIAL      |
| South | VACANT              | RESOURCE CONSERVATION    |
| East  | COMMERCIAL BUILDING | GENERAL COMMERCIAL       |
| West  | VACANT              | GENERAL COMMERCIAL       |