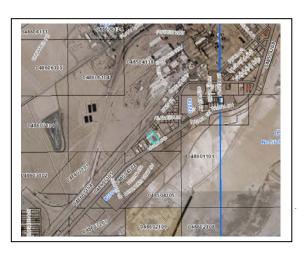

## AGENDA ITEM # 3 Vicinity Map

| 0485-271-07                                                                                                                                                                |  |  |  |
|----------------------------------------------------------------------------------------------------------------------------------------------------------------------------|--|--|--|
| Cathy Brock & Robbie Barker                                                                                                                                                |  |  |  |
| Trona/1 <sup>st</sup> Supervisorial District                                                                                                                               |  |  |  |
| 82740 Trona Road P201400457                                                                                                                                                |  |  |  |
| Heidi Duron                                                                                                                                                                |  |  |  |
|                                                                                                                                                                            |  |  |  |
| Same as Applicant                                                                                                                                                          |  |  |  |
| Appeal to Planning Commission the denial<br>of a public convenience and necessity<br>request for a type 20 license that would<br>allow the off-site sale of beer and wine. |  |  |  |
|                                                                                                                                                                            |  |  |  |

## VICINITY MAP