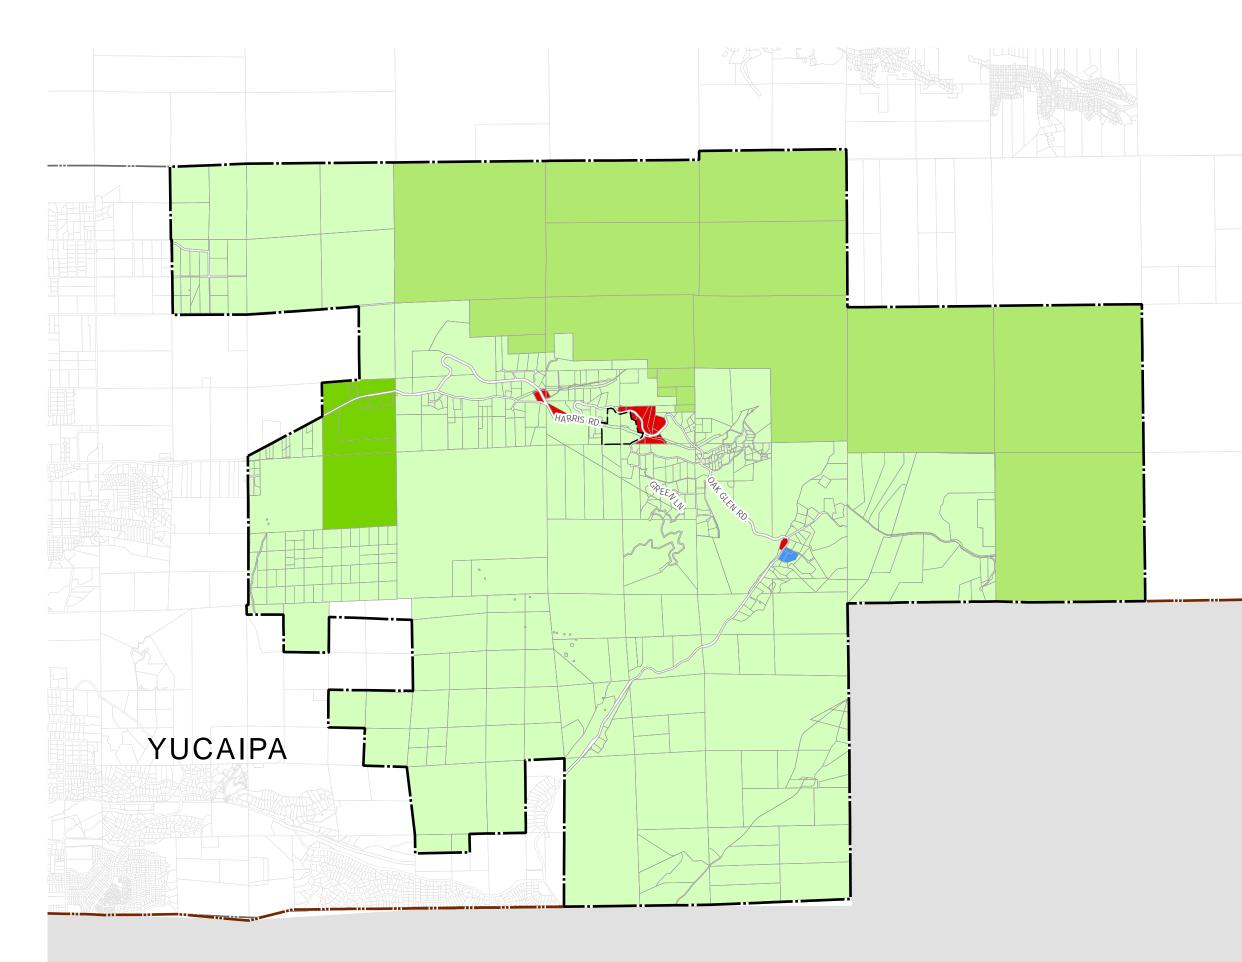

# CURRENT LAND USE CATEGORIES

### Oak Glen Community Plan

### WORKING DRAFT for 11/03/16

Planning Commission workshop discussion

#### Land Use Categories

|   | . eee earegenee             |
|---|-----------------------------|
|   | RL, Rural Living            |
|   | RS, Single Residential      |
|   | RM, Multiple Residential    |
|   | CR, Rural Commercial        |
|   | CO, Office Commerical       |
|   | CN, Neighborhood Commercial |
|   | CG, General Commercial      |
|   | CS, Service Commercial      |
|   | CH, Highway Commercial      |
|   | IC, Community Industrial    |
|   | IR, Regional Industrial     |
|   | IN, Institutional           |
|   | AG, Agriculture             |
|   | FW, Floodway                |
|   | OS, Open Space              |
|   | RC, Resource Conservation   |
|   | SD, Special Development     |
|   | SP, Specific Plan           |
|   | Areas of Change             |
|   | Oak Glen Community Boundary |
| ت | County Boundary             |
|   | City/Town Limits            |
|   | City/Town SOIs              |
|   | •                           |

0 10 20 Mi

Date: 10/27/2016 Prepared by Michael Baker International

| 0 | 1,600     | 3,200 | 4,800    | 6,400 | 8,000 Ft  |
|---|-----------|-------|----------|-------|-----------|
| 0 | 0.42      | 25    | 0.85     |       | 1.7 Mi    |
| 1 | 4         |       | <u> </u> |       | G         |
| L | SAN BERNA |       |          | NTYW  | VIDE PLAN |