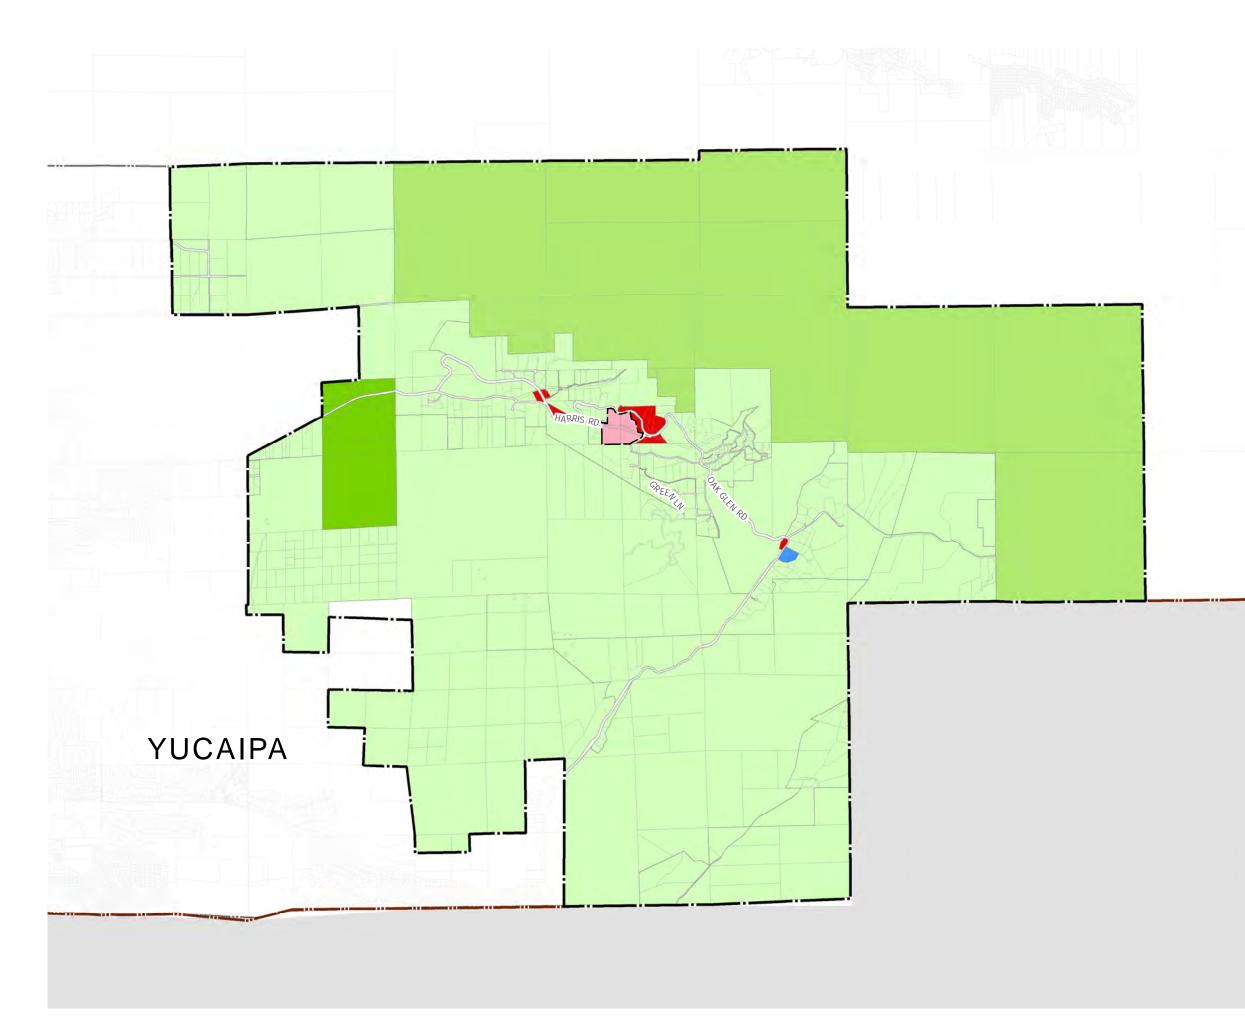

# CURRENT LAND USE CATEGORIES

### Oak Glen Community Plan

### WORKING DRAFT for 11/03/16

Planning Commission workshop discussion

#### Land Use Categories

|   | . eee earegenee             |
|---|-----------------------------|
|   | RL, Rural Living            |
|   | RS, Single Residential      |
|   | RM, Multiple Residential    |
|   | CR, Rural Commercial        |
|   | CO, Office Commerical       |
|   | CN, Neighborhood Commercial |
|   | CG, General Commercial      |
|   | CS, Service Commercial      |
|   | CH, Highway Commercial      |
|   | IC, Community Industrial    |
|   | IR, Regional Industrial     |
|   | IN, Institutional           |
|   | AG, Agriculture             |
|   | FW, Floodway                |
|   | OS, Open Space              |
|   | RC, Resource Conservation   |
|   | SD, Special Development     |
|   | SP, Specific Plan           |
|   | Areas of Change             |
|   | Oak Glen Community Boundary |
| ت | County Boundary             |
|   | City/Town Limits            |
|   | City/Town SOIs              |
|   | •                           |

0 10 20 Mi

Date: 10/27/2016 Prepared by Michael Baker International

| 0 | 1,600     | 3,200 | 4,800    | 6,400 | 8,000 Ft  |
|---|-----------|-------|----------|-------|-----------|
| 0 | 0.42      | 25    | 0.85     |       | 1.7 Mi    |
| 1 | 4         |       | <u> </u> |       | G         |
| L | SAN BERNA |       |          | NTYW  | VIDE PLAN |