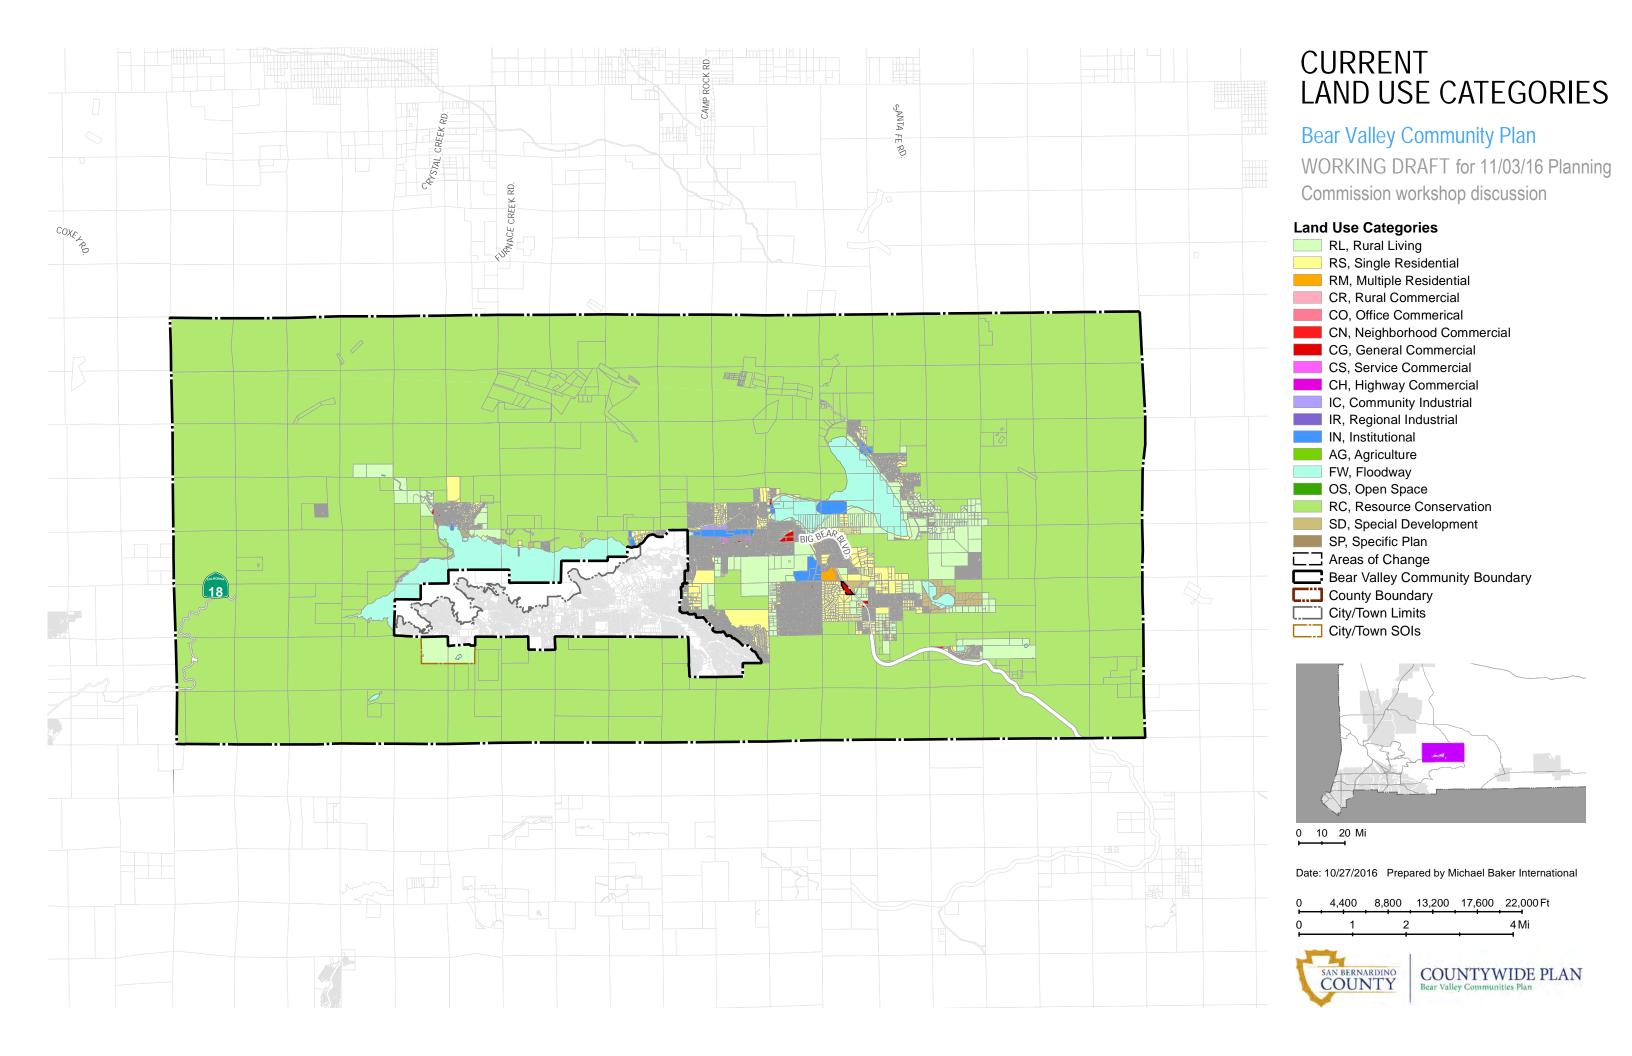

## Bear Valley Community Plan

WORKING DRAFT for 11/03/16 Planning

Commission workshop discussion

#### **Land Use Categories**

RL, Rural Living

RS, Single Residential

RM, Multiple Residential

CR, Rural Commercial

CO, Office Commerical

CN, Neighborhood Commercial

CG, General Commercial

CS, Service Commercial

CH, Highway Commercial

IC, Community Industrial

IR, Regional Industrial

IN, Institutional

AG, Agriculture

FW, Floodway

OS, Open Space

RC, Resource Conservation

SD, Special Development

SP, Specific Plan

□□ Areas of Change

Eco-Tourism + Commercial Core Parcels

Bear Valley Community Boundary
County Boundary

City/Town Limits

City/Town SOIs

0 10 20 Mi

Date: 10/27/2016 Prepared by Michael Baker International

| 0 | 4,400 | 8,800 | 13,200 | 17,600 | 22,000 Ft |
|---|-------|-------|--------|--------|-----------|
| Ó | 1     | 2     | •      |        | 4 Mi      |