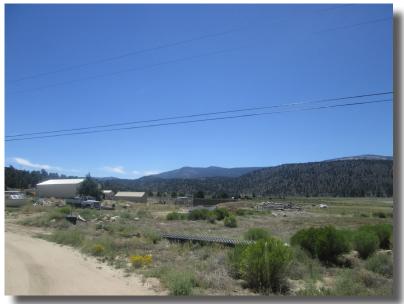

ICATIONS FACILITY





SITE LOCATION MAP

SITE NAME: SELENIUM

SITE ADDRESS: UNADDRESSED PARCEL

BALDWIN LAKE AVE. AND

BORON ST.

BIG BEAR CITY, CA 92314

DATE: 2/29/2016

APPLICANT: VERIZON WIRELESS

15505 SAND CANYON AVE.

BUILDING D, 1ST FLOOR

IRVINE, CA 92618 (949) 286-7000

CONTACT: CHRIS COLTEN



#### 2015 GOOGLE MAPS

The included Photograph Simulation(s) are intended as visual representations only and should not be used for construction purposes. The materials represented within the included Photograph Simulation(s) are subject to change.



EXISTING VIEW 1: LOOKING SOUTHWEST

PHOTOGRAPHIC SIMULATION -VIEW 1: LOOKING SOUTHWEST



PROPOSED INSTALLATION OF 35' STEALTH WATER TANK WITH ANTENNA ARRAY INSIDE, ALONG WITH INSTALLATION OF EQUIPMENT COMPOUND SCREENED BY A 6' CMU WALL.





EXISTING VIEW 2: LOOKING SOUTHEAST

#### PHOTOGRAPHIC SIMULATION - VIEW 2: LOOKING SOUTHEAST



PROPOSED INSTALLATION OF 35' STEALTH WATER TANK WITH ANTENNA ARRAY INSIDE, ALONG WITH INSTALLATION OF EQUIPMENT COMPOUND SCREENED BY A 6' CMU WALL.





EXISTING VIEW 3: LOOKING NORTHWEST

PHOTOGRAPHIC SIMULATION - VIEW 3: LOOKING NORTHWEST



PROPOSED INSTALLATION OF 35' STEALTH WATER TANK WITH ANTENNA ARRAY INSIDE, ALONG WITH INSTALLATION OF EQUIPMENT COMPOUND SCREENED BY A 6' CMU WALL.





EXISTING VIEW 4: LOOKING SOUTH

PHOTOGRAPHIC SIMULATION - VIEW 4: LOOKING SOUTH



PROPOSED INSTALLATION OF 35' STEALTH WATER TANK WITH ANTENNA ARRAY INSIDE, ALONG WITH INSTALLATION OF EQUIPMENT COMPOUND SCREENED BY A 6' CMU WALL.