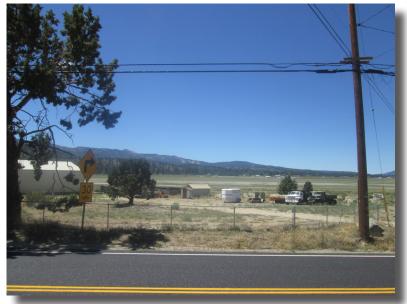

EXISTING VIEW 1: LOOKING SOUTHWEST

PHOTOGRAPHIC SIMULATION -VIEW 1: LOOKING SOUTHWEST

PROPOSED INSTALLATION OF 35' STEALTH WATER TANK WITH ANTENNA ARRAY INSIDE, ALONG WITH INSTALLATION OF EQUIPMENT COMPOUND SCREENED BY A 6' CMU WALL.