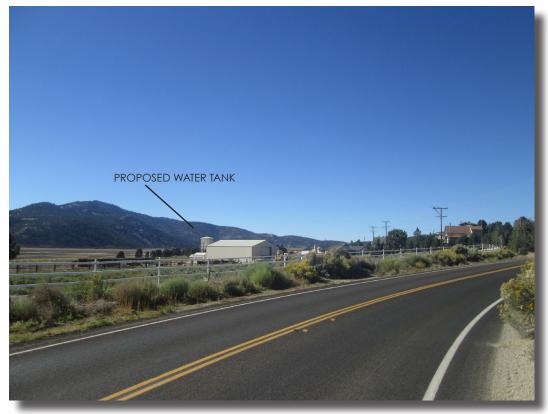

EXISTING VIEW 3: LOOKING NORTHWEST

PHOTOGRAPHIC SIMULATION - VIEW 3: LOOKING NORTHWEST

PROPOSED INSTALLATION OF 35' STEALTH WATER TANK WITH ANTENNA ARRAY INSIDE, ALONG WITH INSTALLATION OF EQUIPMENT COMPOUND SCREENED BY A 6' CMU WALL.