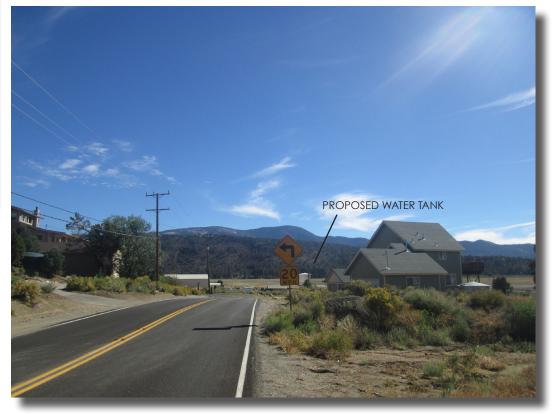

EXISTING VIEW 2: LOOKING SOUTHEAST

#### PHOTOGRAPHIC SIMULATION - VIEW 2: LOOKING SOUTHEAST

PROPOSED INSTALLATION OF 35' STEALTH WATER TANK WITH ANTENNA ARRAY INSIDE, ALONG WITH INSTALLATION OF EQUIPMENT COMPOUND SCREENED BY A 6' CMU WALL.