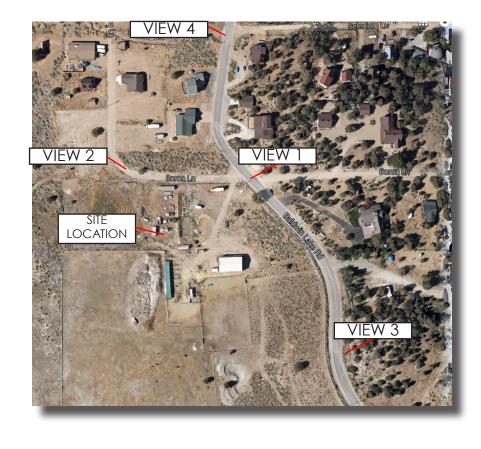

#### PHOTOGRAPHIC SIMULATION

PROPOSED WIRELESS COMMUNICATIONS FACILITY

SITE LOCATION MAP

SITE NAME: SELENIUM

SITE ADDRESS: UNADDRESSED PARCEL

BALDWIN LAKE AVE. AND

BORON ST.

BIG BEAR CITY, CA 92314

DATE: 2/29/2016

APPLICANT: VERIZON WIRELESS

15505 SAND CANYON AVE.

BUILDING D, 1ST FLOOR

IRVINE, CA 92618 (949) 286-7000

CONTACT: CHRIS COLTEN

#### 2015 GOOGLE MAPS

The included Photograph Simulation(s) are intended as visual representations only and should not be used for construction purposes. The materials represented within the included Photograph Simulation(s) are subject to change.