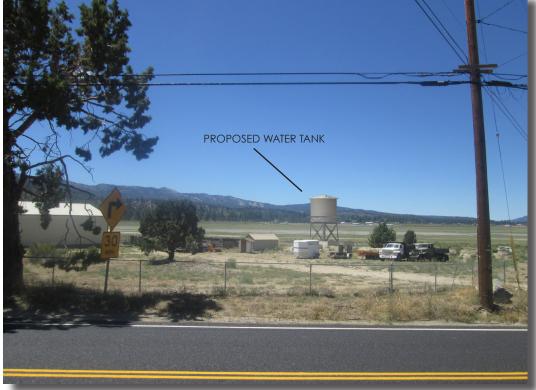

EXISTING VIEW 1: LOOKING SOUTHWEST

PHOTOGRAPHIC SIMULATION -VIEW 1: LOOKING SOUTHWEST

PROPOSED INSTALLATION OF 35' STEALTH WATER TANK WITH ANTENNA ARRAY INSIDE, ALONG WITH INSTALLATION OF EQUIPMENT COMPOUND SCREENED BY A 6' CMU WALL.