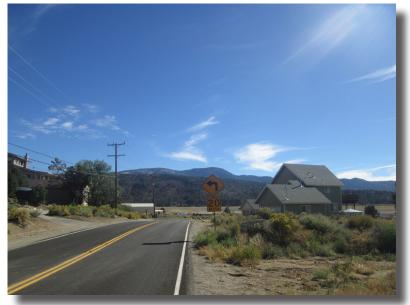

EXISTING VIEW 4: LOOKING SOUTH

PHOTOGRAPHIC SIMULATION - VIEW 4: LOOKING SOUTH

PROPOSED INSTALLATION OF 35' STEALTH WATER TANK WITH ANTENNA ARRAY INSIDE, ALONG WITH INSTALLATION OF EQUIPMENT COMPOUND SCREENED BY A 6' CMU WALL.