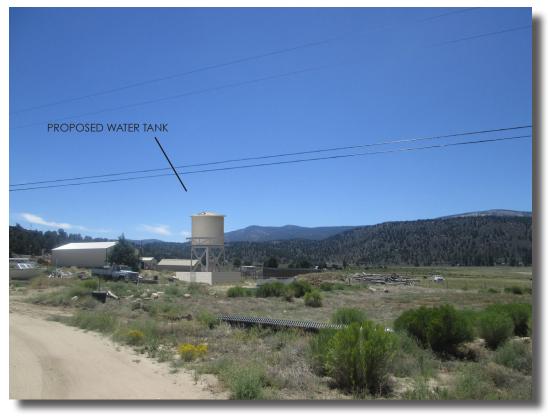

EXISTING VIEW 1: LOOKING SOUTHWEST

PHOTOGRAPHIC SIMULATION -VIEW 1: LOOKING SOUTHWEST

PROPOSED INSTALLATION OF 35' STEALTH WATER TANK WITH ANTENNA ARRAY INSIDE, ALONG WITH INSTALLATION OF EQUIPMENT COMPOUND SCREENED BY A 6' CMU WALL.