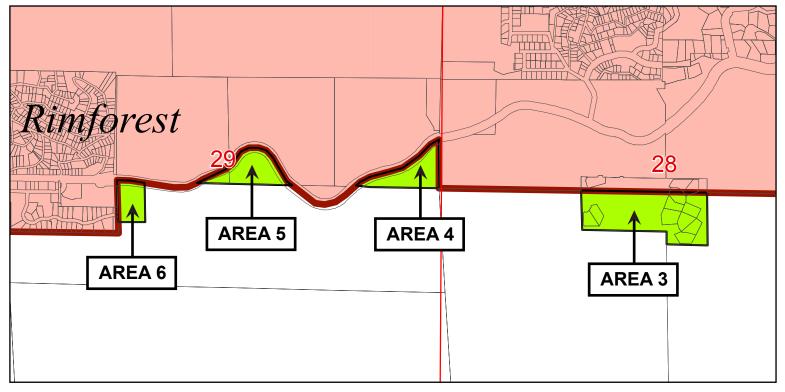

#### AREA 3 - Sphere Expansion for Lake Arrowhead CSD

Portion of Section 28, Township 2 North, Range 3 West, San Bernardino Meridian, containing 18.3 acres, more or less

#### AREA 4 - Sphere Expansion for Lake Arrowhead CSD

Portion of Section 29, Township 2 North, Range 3 West, San Bernardino Meridian, containing 6.3 acres, more or less

#### AREA 5 - Sphere Expansion for Lake Arrowhead CSD

Portion of Section 29, Township 2 North, Range 3 West, San Bernardino Meridian, containing 6.4 acres, more or less

### AREA 6 - Sphere Expansion for Lake Arrowhead CSD

Portion of Section 29, Township 2 North, Range 3 West, San Bernardino Meridian, containing 3.9 acres, more or less

LAFCO 3110 - SPHERE OF INFLUENCE AMENDMENT (EXPANSIONS) FOR LAKE ARROWHEAD COMMUNITY SERVICES DISTRICT