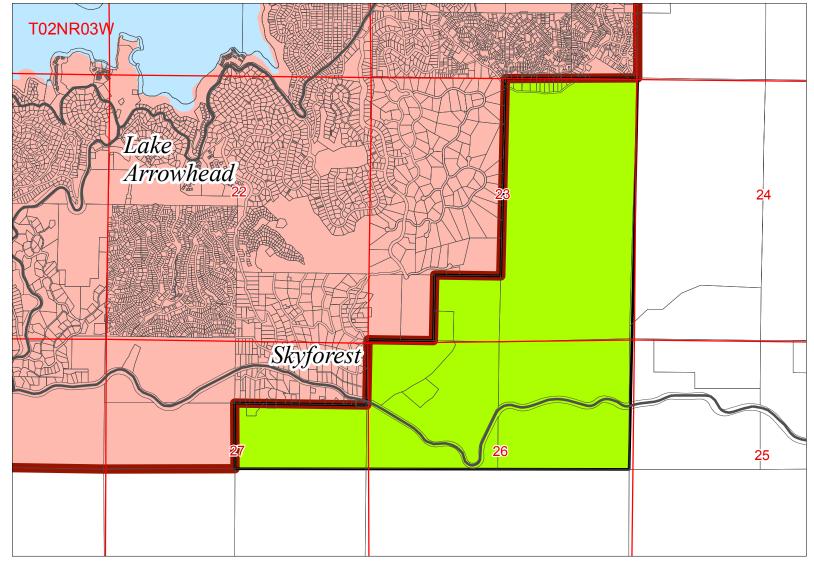

**AREA 2 - Sphere Expansion for Lake Arrowhead Community Services District** 

Portions of Section 23, 26, and 27, Township 2 North, Range 3 West, San Bernardino Meridian, containing 760 acres, more or less.