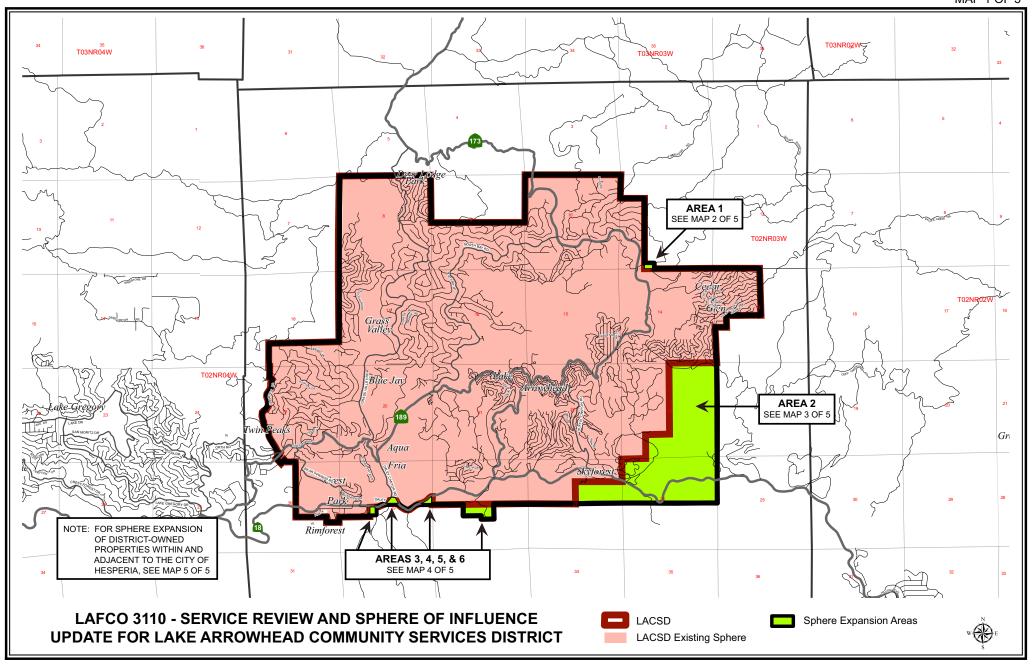

LAFCO 3110 - SPHERE OF INFLUENCE AMENDMENT (EXPANSIONS) FOR LAKE ARROWHEAD COMMUNITY SERVICES DISTRICT