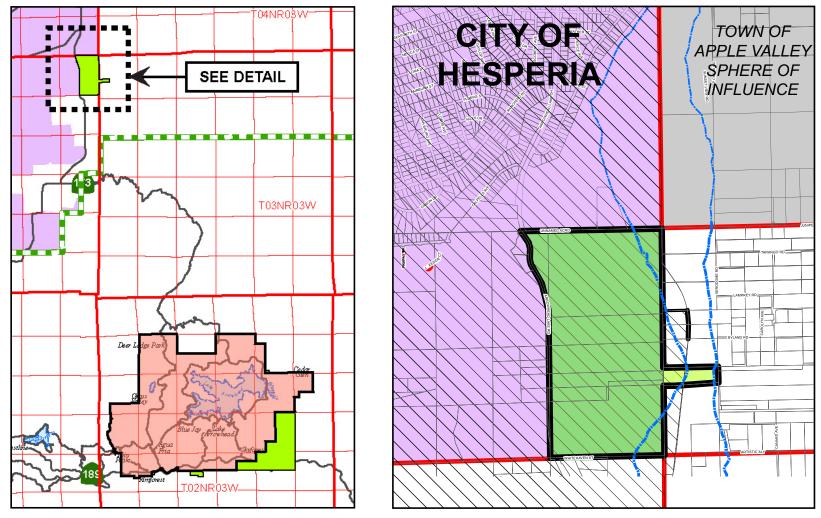

# Sphere Expansion for Lake Arrowhead Community Services District to Include 10 District-Owned Properties Within and Adjacent to the City of Hesperia

Portion of Section 1, Township 3 North, Range 4 West, and portion of Section 6, Township 3 North, Range 3 West, San Bernardino Meridian, containing 344.1 acres, more or less.