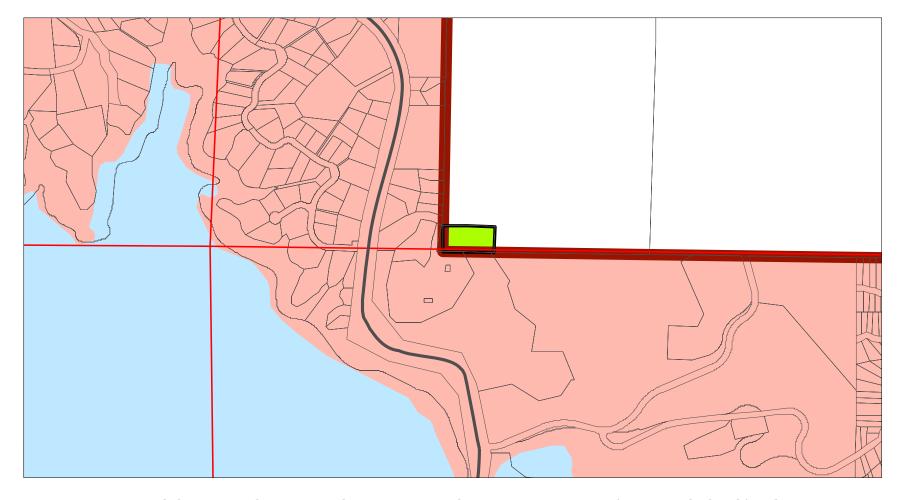

## **AREA 1 - Sphere Expansion for Lake Arrowhead Community Services District**

Portion of Section 11, Township 2 North, Range 3 West, San Bernardino Meridian, containing 1.3 acres, more or less.

LAFCO 3110 - SPHERE OF INFLUENCE AMENDMENT (EXPANSIONS) FOR LAKE ARROWHEAD COMMUNITY SERVICES DISTRICT