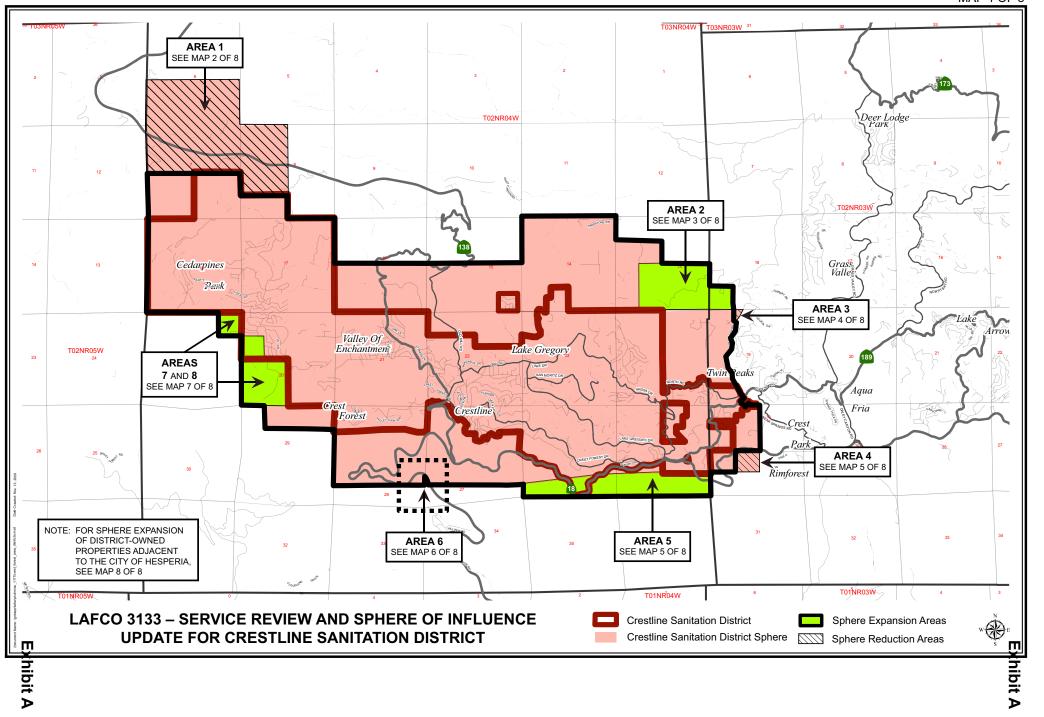

LAFCO 3133 - SPHERE OF INFLUENCE MODIFICATIONS (EXPANSIONS/REDUCTIONS) FOR CRESTLINE SANITATION DISTRICT

### **AREA 1 - Sphere Reduction for Crestline Sanitation District**

Portions of Section 6, 7, and 8, Township 2 North, Range 4 West, San Bernardino Meridian, containing 880 acres, more or less.

LAFCO 3133 - SPHERE OF INFLUENCE MODIFICATIONS (EXPANSIONS/REDUCTIONS) FOR CRESTLINE SANITATION DISTRICT

## **AREA 2 - Sphere Expansion for Crestline Sanitation District**

Portion of Section 13, Township 2 North, Range 4 West, and portion of Section 18, Township 2 North, Range 3 West, San Bernardino Meridian, containing 280 acres, more or less.

# **AREA 3 - Sphere Reduction for Crestline Sanitation District**

Portion of Section 19, Township 2 North, Range 3 West, San Bernardino Meridian, containing 8.05 acres, more or less.

LAFCO 3133 - SPHERE OF INFLUENCE MODIFICATIONS (EXPANSIONS/REDUCTIONS) FOR CRESTLINE SANITATION DISTRICT

#### **AREA 4 - Sphere Reduction for Crest Forest Fire Protection District**

Portion of Section 30, Township 2 North, Range 3 West, San Bernardino Meridian, containing 40 acres, more or less.

#### **AREA 5 - Sphere Expansion for Crest Forest Fire Protection District**

Portions of Section 25 and 26, Township 2 North, Range 4 West, San Bernardino Meridian, containing 320 acres, more or less.

LAFCO 3133 - SPHERE OF INFLUENCE MODIFICATIONS (EXPANSIONS/REDUCTIONS) FOR CRESTLINE SANITATION DISTRICT

# **AREA 6 - Sphere Reduction for Crestline Sanitation District**

Portion of Section 27, Township 2 North, Range 4 West, San Bernardino Meridian, containing 0.25 acres, more or less.

# **AREA 8 - Sphere Expansion for Crestline Sanitation District**

LAFCO 3133 - SPHERE OF INFLUENCE MODIFICATIONS (EXPANSIONS/REDUCTIONS) FOR CRESTLINE SANITATION DISTRICT

Portion of Section 19, Township 2 North, Range 4 West, San Bernardino Meridian, containing 40 acres, more or less.