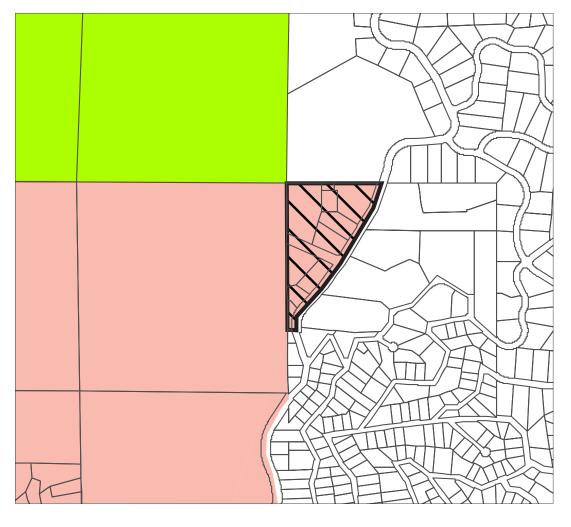

# **AREA 3 - Sphere Reduction for Crestline Sanitation District**

Portion of Section 19, Township 2 North, Range 3 West, San Bernardino Meridian, containing 8.05 acres, more or less.

LAFCO 3133 - SPHERE OF INFLUENCE MODIFICATIONS (EXPANSIONS/REDUCTIONS) FOR CRESTLINE SANITATION DISTRICT