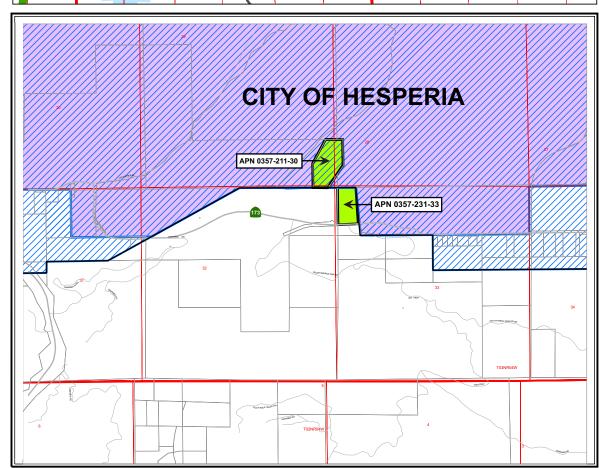

Crest

Forest

LAFCO 3133 - SPHERE OF INFLUENCE MODIFICATIONS (EXPANSIONS/REDUCTIONS) FOR CRESTLINE SANITATION DISTRICT

Sphere Expansion for Crestline Sanitation District to Include Two District-Owned Properties Adjacent to the City of Hesperia (Assessor Parcel Numbers 0357-211-30 & 0357-231-33)

Portion of Sections 28, 29, and 33, Township 3 North, Range 4 West, and portion of Section 18, Township 3 North, Range 4 West, San Bernardino Meridian, containing 32.2 acres, more or less.

District Boundary