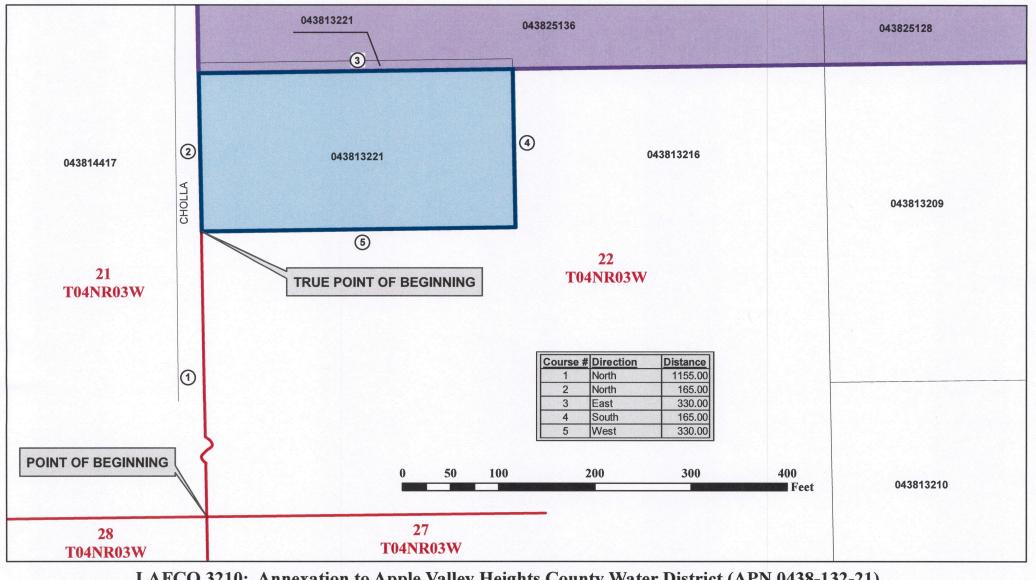

## LAFCO 3210 Annexation to Apple Valley Heights County Water District (APN 0438-132-21)

That portions of the County of San Bernardino, State of California, lying within Section 22 of Township 4 North, Range 3 West, San Bernardino Meridian, described as follows:

**Beginning** at the southwest corner of Section 22, Township 4 North, Range 3 West, San Bernardino Meridian (S.B.M.);

- Thence northerly along the west line of said Section 22 a distance of 1155.00 feet to an
  intersection with the south line of the north half of the north half of the north half of the
  south half of the southwest quarter of said Section 22, said intersection being the True
  Point of Beginning;
- 2. Thence continuing northerly along the west line of said Section 22 a distance of 165.00 feet to an intersection with the south line of the north half of the southwest quarter of said Section 22 and to the existing boundary of the Apple Valley Heights County Water District;
- 3. Thence along said existing District boundary easterly along the south line of the north half of the southwest quarter of said Section 22 a distance of 330.00 feet to an intersection with the east line of the west half of the northwest quarter of the southwest quarter of said Section 22;
- 4. Thence leaving said existing District boundary southerly along the east line of the west half of the northwest quarter of the southwest quarter of the southwest quarter of said Section 22 a distance of 165.00 feet to an intersection with the south line of the north half of the north half of the south half of the southwest quarter of said Section 22;
- 5. Thence westerly along the south line of the north half of the north half of the north half of the south half of the southwest quarter of said Section 22 a distance of 330.00 feet to an intersection with the west line of said Section 22 and the True Point of Beginning.

Containing 1.25 acres, more or less.

This legal description was prepared by me or under my direction.

James I. Stone

05/26/2016 Date

Deputy County Surveyor

PLS 9075, Expiration: March 31, 2018