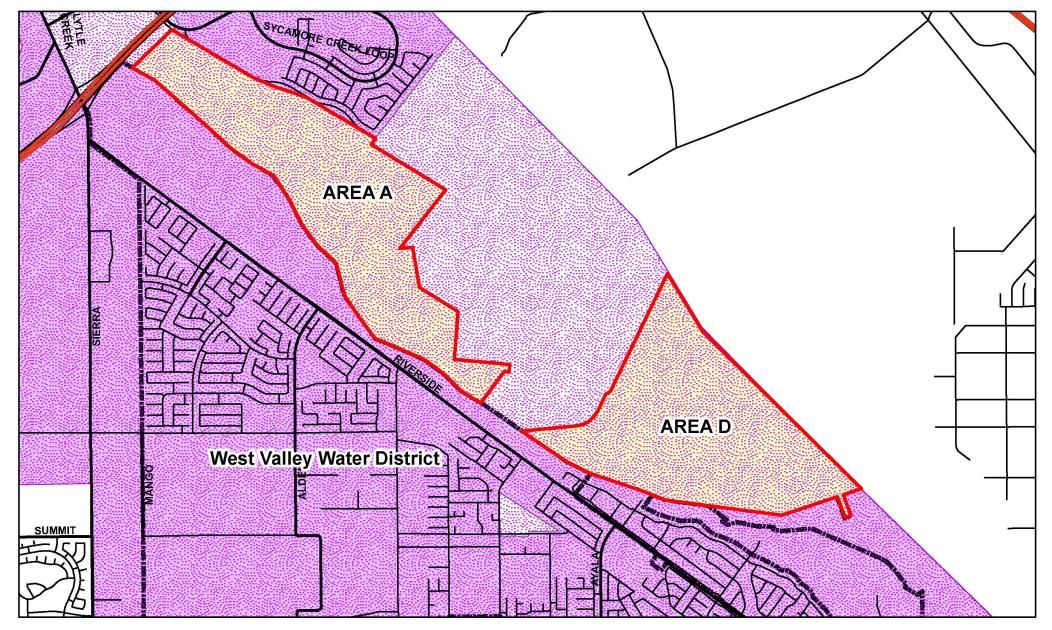

## **Areas A & D - Annexations to the West Valley Water District**

LAFCO 3201 – Reorganization to Include Annexations to the City of Rialto and West Valley Water District and Detachments from the San Bernardino County Fire Protection District and its Valley Zone, CSA 70, and CSA SL-1