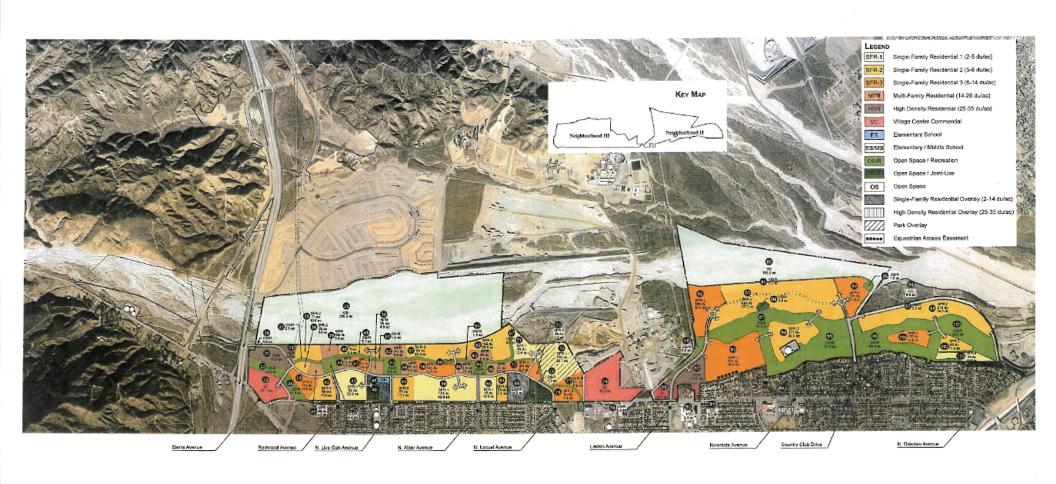

achment from San Bernardino County Fire Protection District, its Valley Service Zone, & CSA 70





LAFCO 3201 – Reorganization to Include Annexations to the City of Rialto and West Valley Water District and Detachments from the San Bernardino County Fire Protection District and its Valley Zone, CSA 70, and CSA SL-1

## **Areas A & D - Annexations to the West Valley Water District**











LAFCO 3201 – Reorganization to Include Annexations to the City of Rialto and West Valley Water District and Detachments from the San Bernardino County Fire Protection District and its Valley Zone, CSA 70, and CSA SL-1

## **Area E - Detachment from County Service Area SL-1**



Area E (Detachment from CSA SL-1)

Area B (Annexation to the City of Rialto)

CSA SL-1





## LYTLE CREEK RANCH SITE PLAN