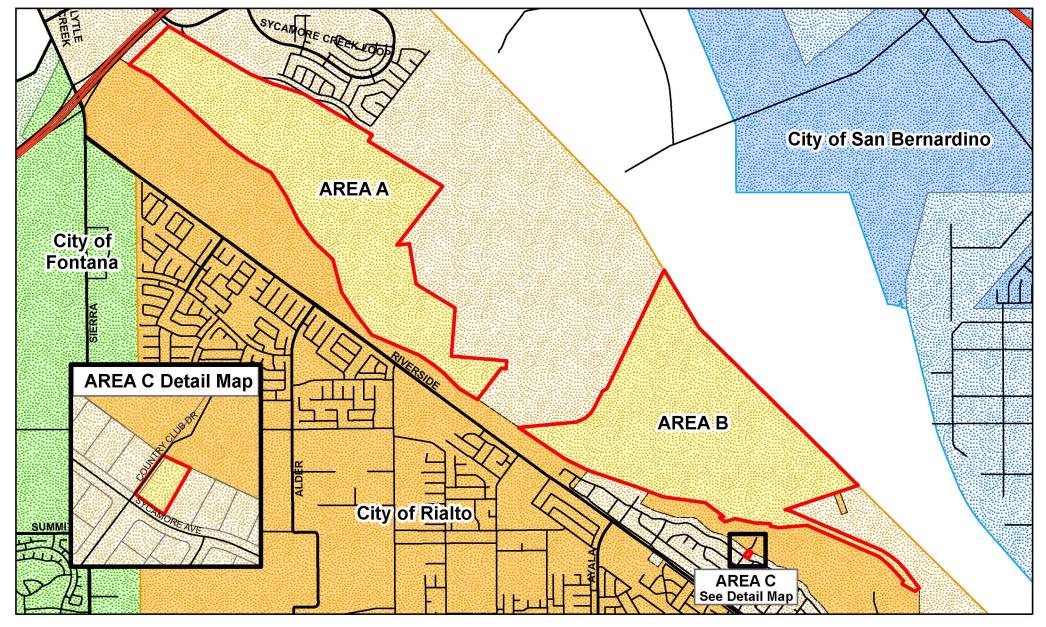

Areas A, B, & C - Annexations to the City of Rialto & Detachment from San Bernardino County Fire Protection District, its Valley Service Zone, & CSA 70

LAFCO 3201 – Reorganization to Include Annexations to the City of Rialto and West Valley Water District and Detachments from the San Bernardino County Fire Protection District and its Valley Zone, CSA 70, and CSA SL-1