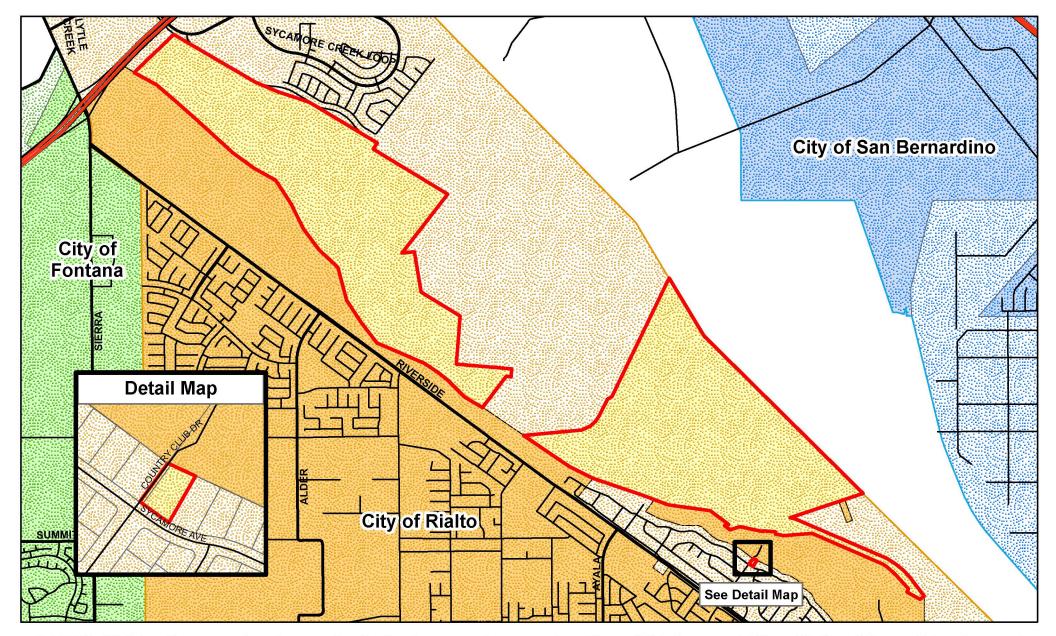

Areas A, B, & C - Annexations to the City of Rialto & Detachment from San Bernardino County Fire Protection District, its Valley Service Zone, & CSA 70

LAFCO 3201 – Reorganization to Include Annexations to the City of Rialto and West Valley Water District and Detachments from the San Bernardino County Fire Protection District and its Valley Zone, CSA 70, and CSA SL-1