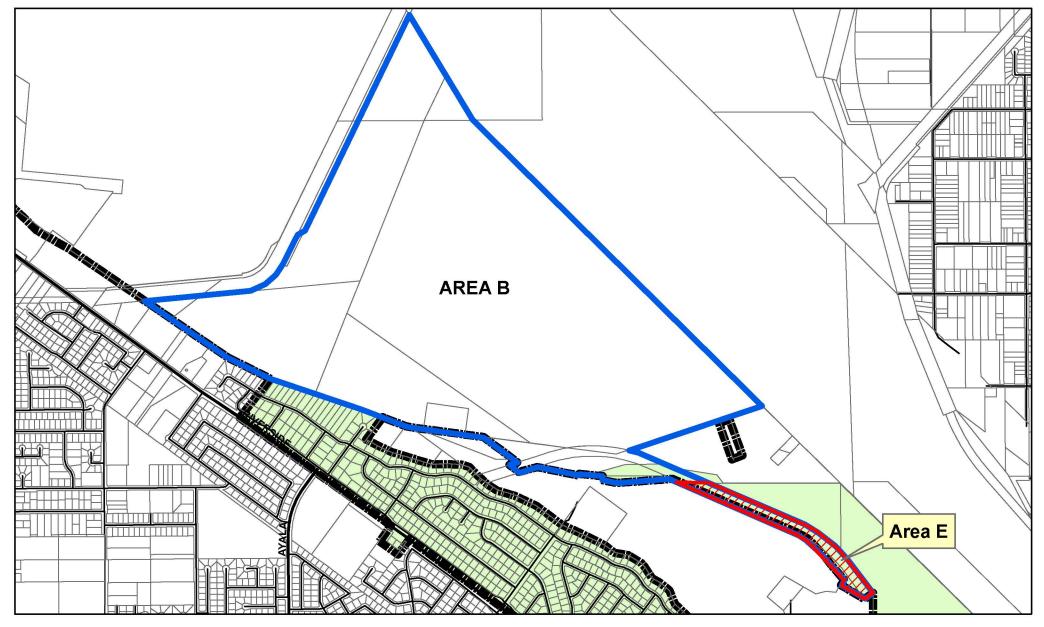

## **Area E - Detachment from County Service Area SL-1**

Area E (Detachment from CSA SL-1)

Area B (Annexation to the City of Rialto)

CSA SL-1