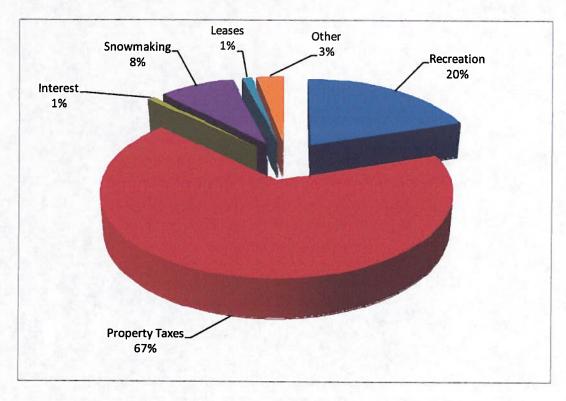

Property taxes continue to be the District's main source of revenue, with most of the remaining revenue derived from lake use fees, interest on investments, and sale of lake water to the two local ski areas for making artificial snow.

#### **Property Taxes**

Property taxes account for 67% of all District general fund income. In FY 2009-2010, the District's property tax income decreased by 8.1%.

#### Investment Earnings/Lease Income

Due to lower interest rates, interest income decreased by 58% in FY 2009-2010. Most of the District's funds are placed with the State of California's Local Agency Investment Fund, where safety is the District's primary objective. Lease income remained consistent with previous years.

#### Operating Income

The revenue from operational activities (boat permit fees, dock licenses, and aquatic plant control fees) increased 4.72% over the prior year. The increase was due to a full year at the increased boat permit fee and the new "Quagga Mussel Protection" fee put in place in 2008-2009.

The following charts summarize the General Fund operating revenue excluding grants and contributions and expenses excluding lake improvement costs and depreciation for the fiscal year ended June 30, 2010:

#### REVENUE