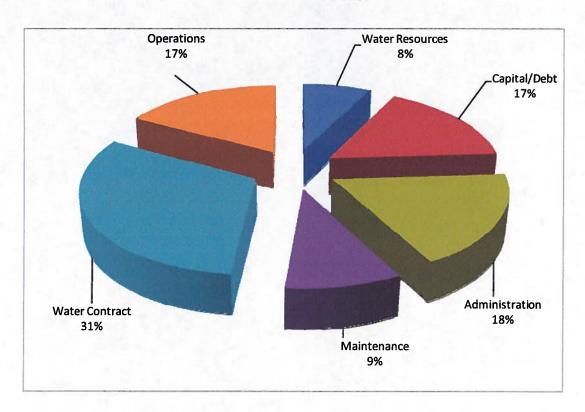

The following charts summarize the General Fund operating revenue excluding grants and contributions and expenses excluding lake improvement costs and depreciation for the fiscal year ended June 30, 2010:

#### **EXPENDITURES**