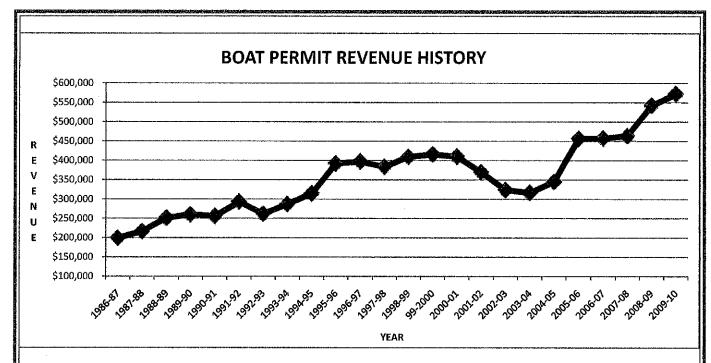

#### Operating Income

The revenue from operational activities (boat permit fees, dock licenses, and aquatic plant control fees) increased 4.72% over the prior year. The increase was due to a full year at the increased boat permit fee and the new "Quagga Mussel Protection" fee put in place in 2008-2009.