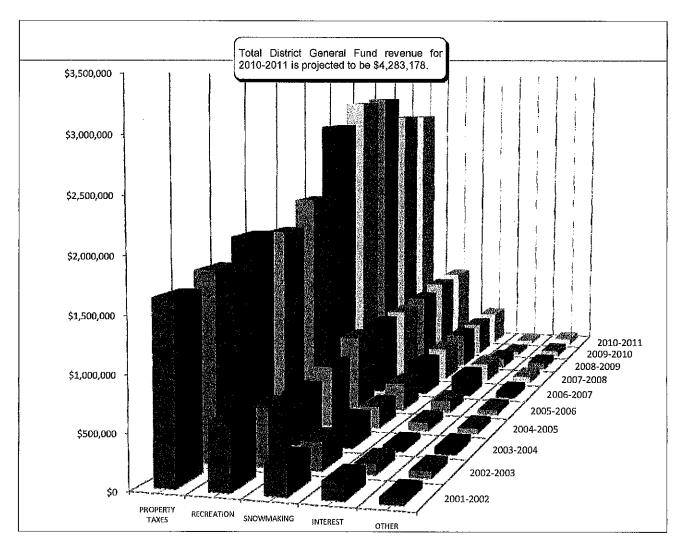

The following charts summarize the General Fund operating revenue excluding grants and contributions and expenses excluding lake improvement costs and depreciation for the fiscal year ended June 30, 2010:

#### REVENUE

Property taxes continue to be the District's main source of revenue, with most of the remaining revenue derived from lake use fees, interest on investments, and sale of lake water to the two local ski areas for making artificial snow.