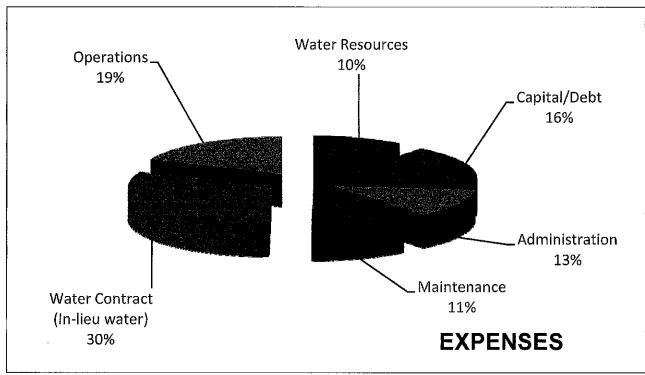

The following charts summarize the General Fund operating revenue excluding grants and contributions and expenses excluding lake improvement costs and depreciation for the fiscal year ended June 30, 2010:

#### **EXPENDITURES**