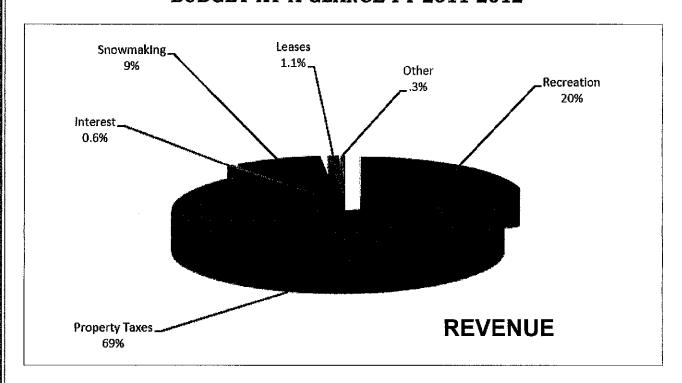

The following charts summarize the General Fund operating revenue excluding grants and contributions and expenses excluding lake improvement costs and depreciation for the fiscal year ended June 30, 2010:

#### REVENUE

Property taxes continue to be the District's main source of revenue, with most of the remaining revenue derived from lake use fees, interest on investments, and sale of lake water to the two local ski areas for making artificial snow.

#### **Property Taxes**

Property taxes account for 67% of all District general fund income. In FY 2009-2010, the District's property tax income decreased by 8.1%.