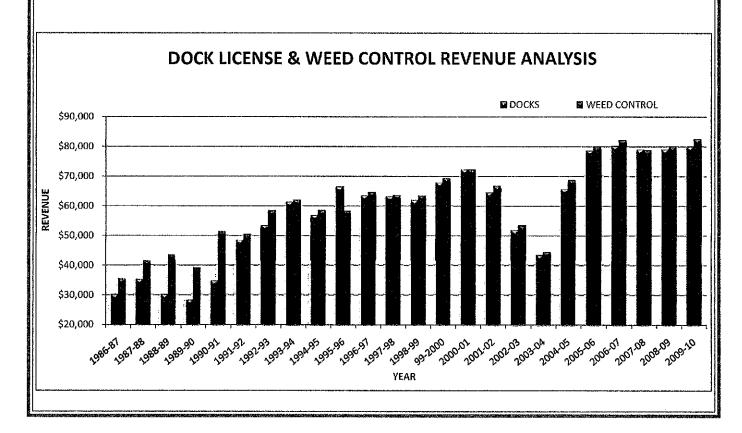

#### Operating Income

The revenue from operational activities (boat permit fees, dock licenses, and aquatic plant control fees) increased 4.72% over the prior year. The increase was due to a full year at the increased boat permit fee and the new "Quagga Mussel Protection" fee put in place in 2008-2009.