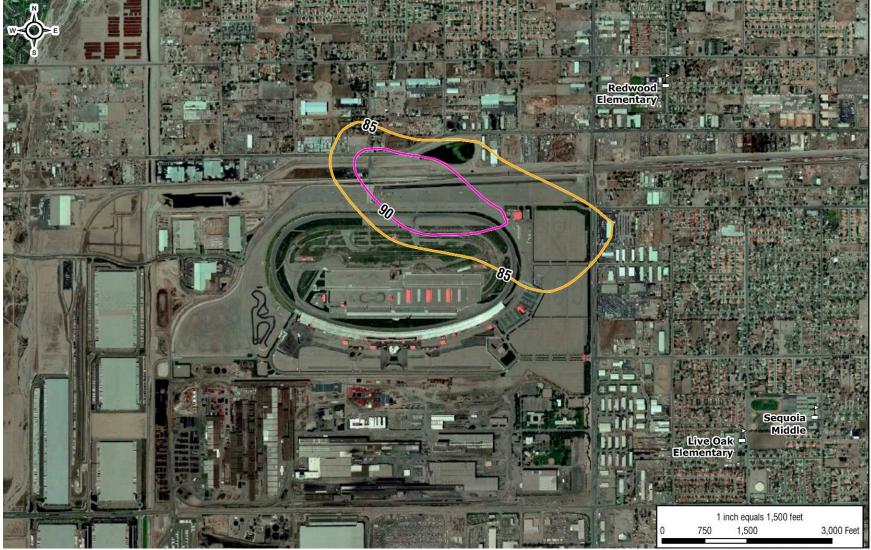

Figure 6-2 Noise Contours – Oval Track SCCA Event and 85 dBA Dragster

Source: Gordon Bricken & Associates, 2009.

Figure 6-3 Noise Contours – Oval Track SCCA Event and 100 dBA Dragster