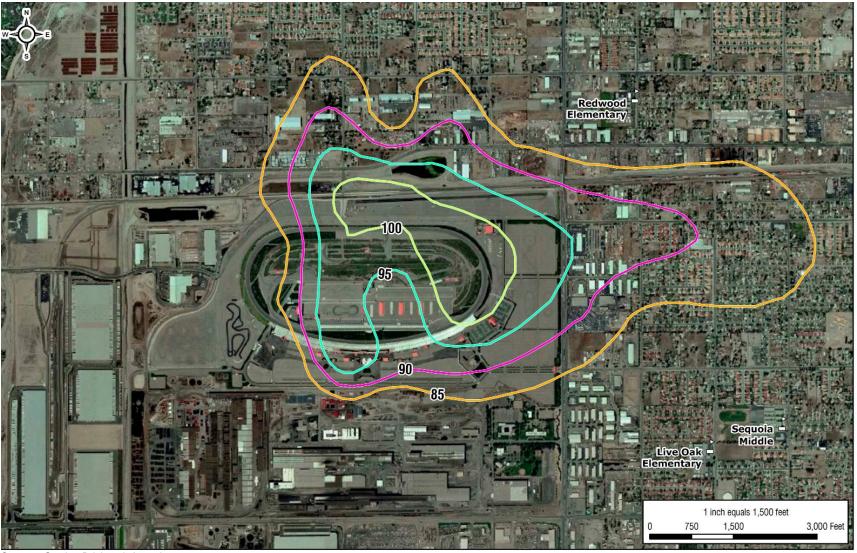

Figure 4.2-6 Gas Powered Car Lmax Noise Contours

Source: Gordon Bricken & Associates, 2009.

Figure 4.2-7 Street Legal Car Lmax Noise Contour

Cumulative Impacts (continued)

Source: Gordon Bricken & Associates, 2009.

Figure 6-2 Noise Contours – Oval Track SCCA Event and 85 dBA Dragster

Source: Gordon Bricken & Associates, 2009.

Figure 6-3 Noise Contours – Oval Track SCCA Event and 100 dBA Dragster