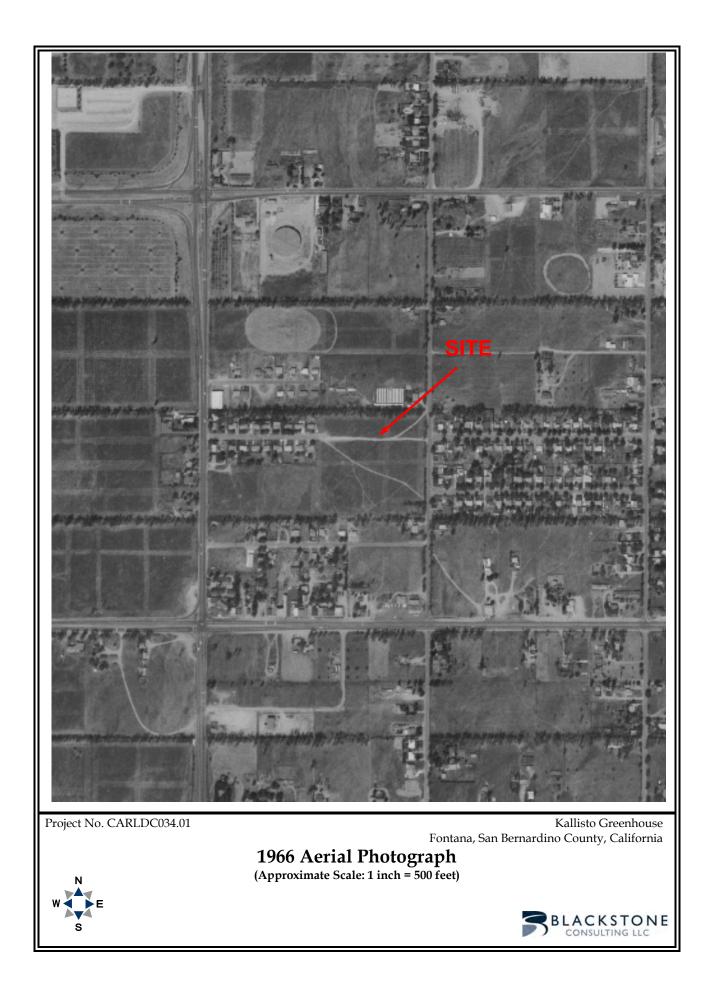

# 6.2 AERIAL PHOTOGRAPHS

Aerial photographs of the site area were obtained from EDR. The aerial photographs are reproduced in Appendix B and are summarized as follows:

|      | Aerial Photographs: Development/Land Uses                                                                                                                                                                                |                                                                                                                                                                                                                                                                                                                                                                                                                                                                                                                                                                                  |
|------|--------------------------------------------------------------------------------------------------------------------------------------------------------------------------------------------------------------------------|----------------------------------------------------------------------------------------------------------------------------------------------------------------------------------------------------------------------------------------------------------------------------------------------------------------------------------------------------------------------------------------------------------------------------------------------------------------------------------------------------------------------------------------------------------------------------------|
| Year | Site                                                                                                                                                                                                                     | Adjoining Properties                                                                                                                                                                                                                                                                                                                                                                                                                                                                                                                                                             |
| 1938 | The site appears primarily as an orchard. An apparent farmstead is visible in the southeastern corner of the site, which appears to include a residence and an outbuilding.                                              | A roadway (present-day Redwood Avenue) is<br>located along the eastern site perimeter. The<br>adjoining properties appear as a mixture of<br>agricultural and undeveloped land, with orchards<br>to the north, east and south. Large rows of trees<br>line the northern and southern perimeters of the<br>site.                                                                                                                                                                                                                                                                  |
| 1953 | The site appears as vacant grassland,<br>with a trail visible traversing the<br>northern portion of the site in an east-<br>west direction. The farmstead<br>buildings remain on the southeastern<br>corner of the site. | Residential buildings, outbuildings and<br>greenhouses are visible to the north of the site.<br>The present-day single-family residences are<br>located to the adjoining east, across the present-<br>day roadway. The present-day building is located<br>on the eastern portion of the south adjoining<br>property. The present-day single-family<br>residences are located on the northern portion of<br>the west adjoining property. The western portion<br>of the south adjoining property and the southern<br>area of the west adjoining property appear as<br>vacant land. |

|      | Aerial Photographs: Development/Land Uses                                                                                                                                                                                                                                                                     |                                                                                                                                                                                                                                                                                                                          |  |
|------|---------------------------------------------------------------------------------------------------------------------------------------------------------------------------------------------------------------------------------------------------------------------------------------------------------------|--------------------------------------------------------------------------------------------------------------------------------------------------------------------------------------------------------------------------------------------------------------------------------------------------------------------------|--|
| Year | Site                                                                                                                                                                                                                                                                                                          | Adjoining Properties                                                                                                                                                                                                                                                                                                     |  |
| 1966 | The farmstead structures are no longer<br>visible on the southeastern corner of<br>the site. The site appears as vacant<br>grassland with several dirt paths<br>visible traversing the site.<br>A greenhouse is apparent on the<br>northeastern corner of the site and is<br>surrounded by a graded area. The | The adjoining properties appear similar to the previous aerial photograph, with the exception that some of the present-day residences are visible to the south of the site.<br>The adjoining properties appear similar to the previous aerial photograph.                                                                |  |
|      | remaining portions of the site appear<br>as vacant grassland with several dirt<br>pathways.                                                                                                                                                                                                                   |                                                                                                                                                                                                                                                                                                                          |  |
| 1985 | The entire site appears to have been<br>graded, and approximately half of the<br>present-day greenhouse is in place.<br>The northwestern area of the site<br>remains as graded undeveloped land.                                                                                                              | The adjoining properties appear similar to the<br>previous aerial photograph, with the exceptions<br>that the greenhouses are no longer visible on the<br>north adjoining property and the present-day<br>commercial building and yard have been<br>developed on the southern portion of the west<br>adjoining property. |  |
| 1990 | The greenhouse has been expanded to<br>include the northwestern area of the<br>site. The western area of the site<br>appears as vacant graded land.<br>Vehicles are visible along the southern<br>and northern perimeter of the site<br>building.                                                             | The adjoining properties appear similar to the<br>previous aerial photograph, with the exception<br>that the present-day building and yard area are<br>apparent to the south of the site.                                                                                                                                |  |
| 1994 | The greenhouse has been expanded to<br>include the southwestern area of the<br>site. The remaining areas of the site<br>appear similar to the previous aerial<br>photograph.                                                                                                                                  | The adjoining properties appear similar to the previous aerial photograph.                                                                                                                                                                                                                                               |  |
| 2005 | The greenhouse has been expanded into its present-day configuration.                                                                                                                                                                                                                                          | The adjoining properties appear similar to the previous aerial photograph.                                                                                                                                                                                                                                               |  |
| 2006 | The site appears similar to the previous aerial photograph.                                                                                                                                                                                                                                                   | The adjoining properties appear similar to the previous aerial photograph, with the exception that grading appears to be underway on the north adjoining property.                                                                                                                                                       |  |
| 2009 | The site appears similar to the previous aerial photograph.                                                                                                                                                                                                                                                   | The adjoining properties appear similar to the previous aerial photograph, except the present-<br>day commercial/light industrial center are visible<br>to the north of the site.                                                                                                                                        |  |
| 2010 | The site appears similar to the previous aerial photograph.                                                                                                                                                                                                                                                   | The adjoining properties appear similar to the previous aerial photograph.                                                                                                                                                                                                                                               |  |
| 2012 | The site appears similar to the previous aerial photograph.                                                                                                                                                                                                                                                   | The adjoining properties appear similar to the previous aerial photograph.                                                                                                                                                                                                                                               |  |