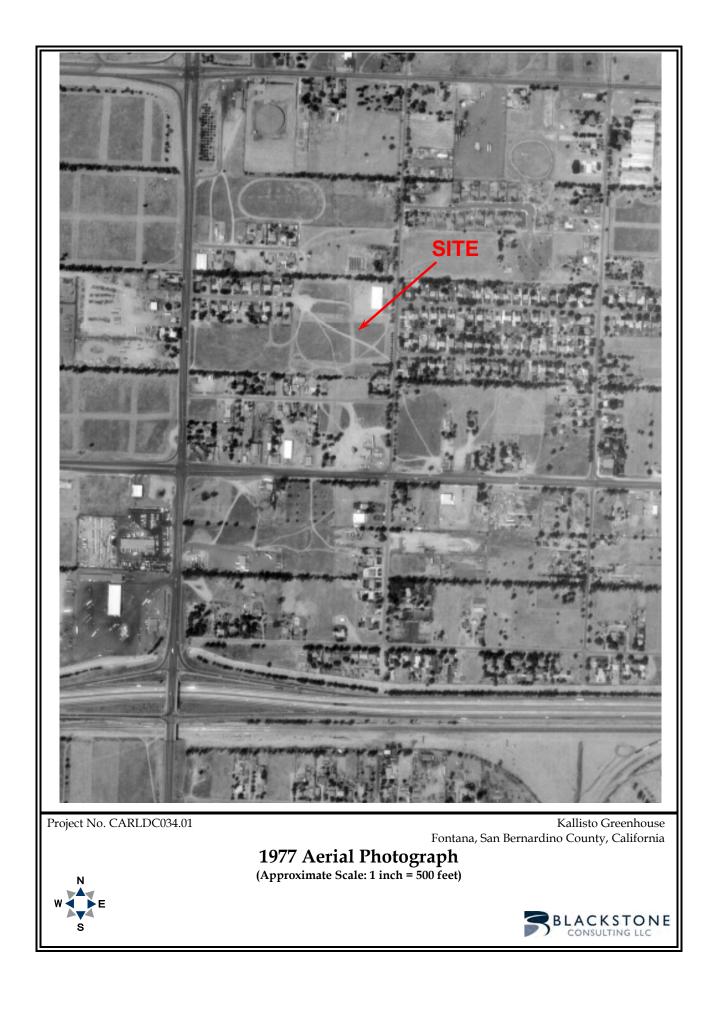

# 6.2 AERIAL PHOTOGRAPHS

Aerial photographs of the site area were obtained from EDR. The aerial photographs are reproduced in Appendix B and are summarized as follows:

|      | Aerial Photographs: Development/Land Uses                                                                                                                                                                                |                                                                                                                                                                                                                                                                                                                                                                                                                                                                                                                                                                                  |
|------|--------------------------------------------------------------------------------------------------------------------------------------------------------------------------------------------------------------------------|----------------------------------------------------------------------------------------------------------------------------------------------------------------------------------------------------------------------------------------------------------------------------------------------------------------------------------------------------------------------------------------------------------------------------------------------------------------------------------------------------------------------------------------------------------------------------------|
| Year | Site                                                                                                                                                                                                                     | Adjoining Properties                                                                                                                                                                                                                                                                                                                                                                                                                                                                                                                                                             |
| 1938 | The site appears primarily as an orchard. An apparent farmstead is visible in the southeastern corner of the site, which appears to include a residence and an outbuilding.                                              | A roadway (present-day Redwood Avenue) is<br>located along the eastern site perimeter. The<br>adjoining properties appear as a mixture of<br>agricultural and undeveloped land, with orchards<br>to the north, east and south. Large rows of trees<br>line the northern and southern perimeters of the<br>site.                                                                                                                                                                                                                                                                  |
| 1953 | The site appears as vacant grassland,<br>with a trail visible traversing the<br>northern portion of the site in an east-<br>west direction. The farmstead<br>buildings remain on the southeastern<br>corner of the site. | Residential buildings, outbuildings and<br>greenhouses are visible to the north of the site.<br>The present-day single-family residences are<br>located to the adjoining east, across the present-<br>day roadway. The present-day building is located<br>on the eastern portion of the south adjoining<br>property. The present-day single-family<br>residences are located on the northern portion of<br>the west adjoining property. The western portion<br>of the south adjoining property and the southern<br>area of the west adjoining property appear as<br>vacant land. |

|      | Aerial Photographs: Development/Land Uses                                                                                                                                                                                                                                                                     |                                                                                                                                                                                                                                                                                                                          |  |
|------|---------------------------------------------------------------------------------------------------------------------------------------------------------------------------------------------------------------------------------------------------------------------------------------------------------------|--------------------------------------------------------------------------------------------------------------------------------------------------------------------------------------------------------------------------------------------------------------------------------------------------------------------------|--|
| Year | Site                                                                                                                                                                                                                                                                                                          | Adjoining Properties                                                                                                                                                                                                                                                                                                     |  |
| 1966 | The farmstead structures are no longer<br>visible on the southeastern corner of<br>the site. The site appears as vacant<br>grassland with several dirt paths<br>visible traversing the site.<br>A greenhouse is apparent on the<br>northeastern corner of the site and is<br>surrounded by a graded area. The | The adjoining properties appear similar to the previous aerial photograph, with the exception that some of the present-day residences are visible to the south of the site.<br>The adjoining properties appear similar to the previous aerial photograph.                                                                |  |
|      | remaining portions of the site appear<br>as vacant grassland with several dirt<br>pathways.                                                                                                                                                                                                                   |                                                                                                                                                                                                                                                                                                                          |  |
| 1985 | The entire site appears to have been<br>graded, and approximately half of the<br>present-day greenhouse is in place.<br>The northwestern area of the site<br>remains as graded undeveloped land.                                                                                                              | The adjoining properties appear similar to the<br>previous aerial photograph, with the exceptions<br>that the greenhouses are no longer visible on the<br>north adjoining property and the present-day<br>commercial building and yard have been<br>developed on the southern portion of the west<br>adjoining property. |  |
| 1990 | The greenhouse has been expanded to<br>include the northwestern area of the<br>site. The western area of the site<br>appears as vacant graded land.<br>Vehicles are visible along the southern<br>and northern perimeter of the site<br>building.                                                             | The adjoining properties appear similar to the<br>previous aerial photograph, with the exception<br>that the present-day building and yard area are<br>apparent to the south of the site.                                                                                                                                |  |
| 1994 | The greenhouse has been expanded to<br>include the southwestern area of the<br>site. The remaining areas of the site<br>appear similar to the previous aerial<br>photograph.                                                                                                                                  | The adjoining properties appear similar to the previous aerial photograph.                                                                                                                                                                                                                                               |  |
| 2005 | The greenhouse has been expanded into its present-day configuration.                                                                                                                                                                                                                                          | The adjoining properties appear similar to the previous aerial photograph.                                                                                                                                                                                                                                               |  |
| 2006 | The site appears similar to the previous aerial photograph.                                                                                                                                                                                                                                                   | The adjoining properties appear similar to the previous aerial photograph, with the exception that grading appears to be underway on the north adjoining property.                                                                                                                                                       |  |
| 2009 | The site appears similar to the previous aerial photograph.                                                                                                                                                                                                                                                   | The adjoining properties appear similar to the previous aerial photograph, except the present-<br>day commercial/light industrial center are visible<br>to the north of the site.                                                                                                                                        |  |
| 2010 | The site appears similar to the previous aerial photograph.                                                                                                                                                                                                                                                   | The adjoining properties appear similar to the previous aerial photograph.                                                                                                                                                                                                                                               |  |
| 2012 | The site appears similar to the previous aerial photograph.                                                                                                                                                                                                                                                   | The adjoining properties appear similar to the previous aerial photograph.                                                                                                                                                                                                                                               |  |