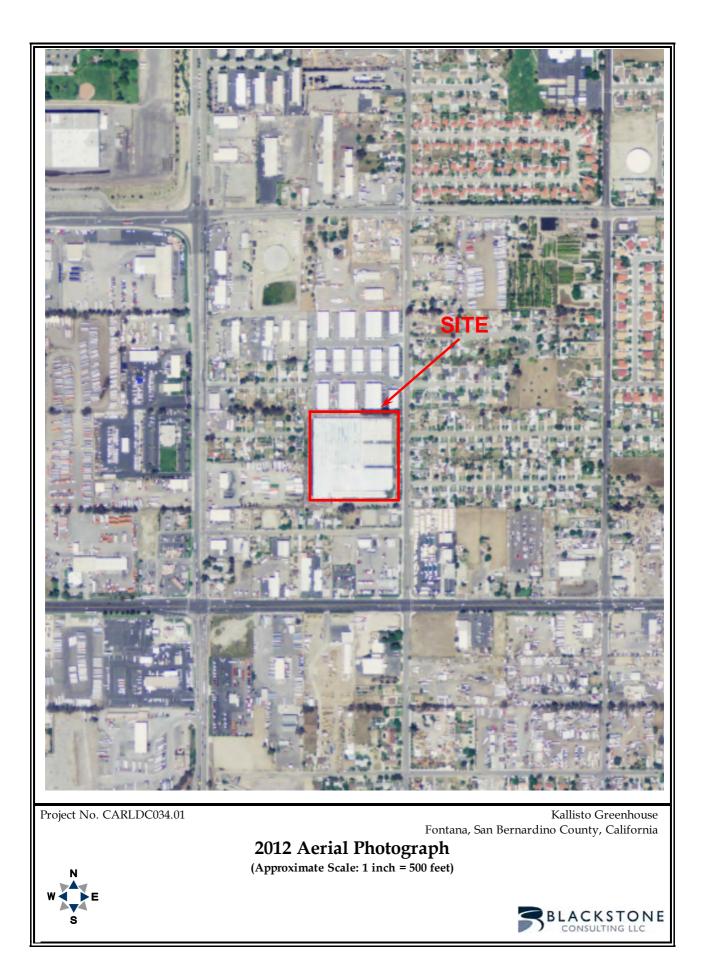

# 6.2 AERIAL PHOTOGRAPHS

Aerial photographs of the site area were obtained from EDR. The aerial photographs are reproduced in Appendix B and are summarized as follows:

|      | Aerial Photographs: Development/Land Uses                                                                                                                                                                                |                                                                                                                                                                                                                                                                                                                                                                                                                                                                                                                                                                                  |
|------|--------------------------------------------------------------------------------------------------------------------------------------------------------------------------------------------------------------------------|----------------------------------------------------------------------------------------------------------------------------------------------------------------------------------------------------------------------------------------------------------------------------------------------------------------------------------------------------------------------------------------------------------------------------------------------------------------------------------------------------------------------------------------------------------------------------------|
| Year | Site                                                                                                                                                                                                                     | Adjoining Properties                                                                                                                                                                                                                                                                                                                                                                                                                                                                                                                                                             |
| 1938 | The site appears primarily as an orchard. An apparent farmstead is visible in the southeastern corner of the site, which appears to include a residence and an outbuilding.                                              | A roadway (present-day Redwood Avenue) is<br>located along the eastern site perimeter. The<br>adjoining properties appear as a mixture of<br>agricultural and undeveloped land, with orchards<br>to the north, east and south. Large rows of trees<br>line the northern and southern perimeters of the<br>site.                                                                                                                                                                                                                                                                  |
| 1953 | The site appears as vacant grassland,<br>with a trail visible traversing the<br>northern portion of the site in an east-<br>west direction. The farmstead<br>buildings remain on the southeastern<br>corner of the site. | Residential buildings, outbuildings and<br>greenhouses are visible to the north of the site.<br>The present-day single-family residences are<br>located to the adjoining east, across the present-<br>day roadway. The present-day building is located<br>on the eastern portion of the south adjoining<br>property. The present-day single-family<br>residences are located on the northern portion of<br>the west adjoining property. The western portion<br>of the south adjoining property and the southern<br>area of the west adjoining property appear as<br>vacant land. |