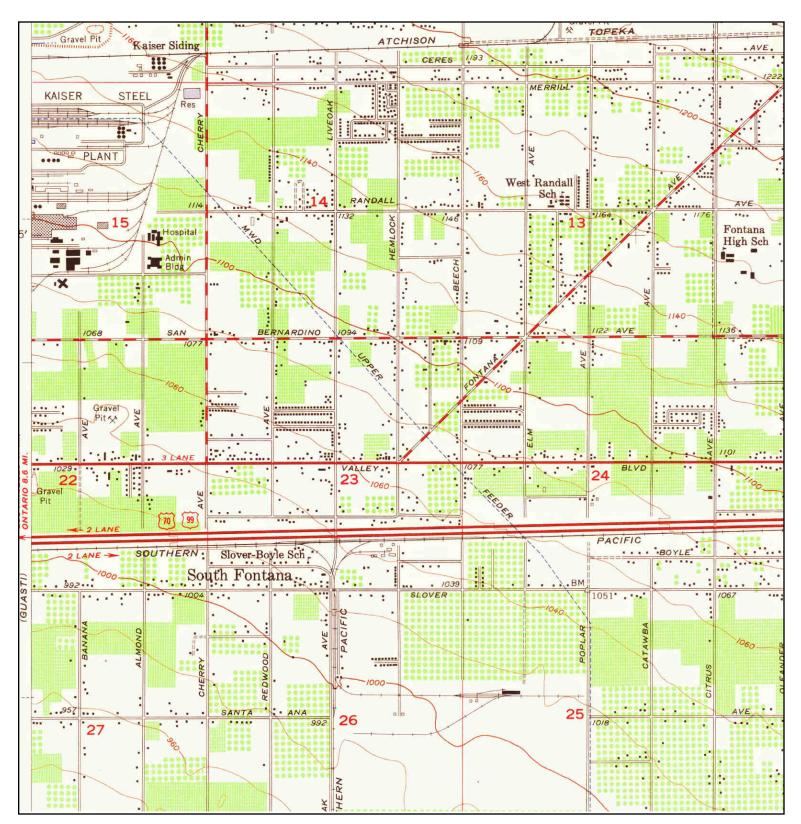

# 6.3 HISTORICAL TOPOGRAPHIC MAPS

Historical topographic maps of the site area were obtained from EDR. The historical topographic maps are included in Appendix B and are summarized as follows:

|      | Historical Topographic Maps: Development/Land Uses                                                                                                                                                                                                                                                                                      |                                                                                                                                                                                                                                                       |  |
|------|-----------------------------------------------------------------------------------------------------------------------------------------------------------------------------------------------------------------------------------------------------------------------------------------------------------------------------------------|-------------------------------------------------------------------------------------------------------------------------------------------------------------------------------------------------------------------------------------------------------|--|
| Year | Site                                                                                                                                                                                                                                                                                                                                    | Adjoining Properties                                                                                                                                                                                                                                  |  |
| 1901 | The site is depicted with tan shading (indicative of undeveloped or agricultural land).                                                                                                                                                                                                                                                 | The adjoining properties are depicted with tan<br>shading. The east adjoining roadway is depicted<br>on the map.                                                                                                                                      |  |
| 1942 | The site is depicted with white shading<br>(indicative of undeveloped or agricultural<br>land), with a dwelling depicted on the<br>southeastern corner of the site.                                                                                                                                                                     | The north, east and west adjoining properties<br>are depicted with white shading. The south<br>adjoining property is depicted with green<br>spotted shading (indicative of an orchard).<br>Scattered residences are depicted in the site<br>vicinity. |  |
| 1943 | The site is depicted as similar to the previous topographic map.                                                                                                                                                                                                                                                                        | The adjoining properties are depicted as similar<br>to the previous topographic map, except the<br>south adjoining property is depicted with white<br>shading. The east adjoining roadway is labeled<br>as Redwood Avenue.                            |  |
| 1953 | The site is depicted as similar to the previous topographic map.                                                                                                                                                                                                                                                                        | The present-day single-family residences are<br>depicted to the adjoining east and west. The<br>north and south adjoining properties remain<br>with white shading.                                                                                    |  |
| 1954 | The site is depicted as similar to the previous topographic map.                                                                                                                                                                                                                                                                        | The adjoining properties are depicted as similar<br>to the previous topographic map, except a<br>dwelling is depicted on the north adjoining<br>property.                                                                                             |  |
| 1967 | The site is depicted as similar to the<br>previous topographic map, except an<br>unpaved road is depicted traversing the<br>northern portion of the site from east to<br>west.                                                                                                                                                          | The adjoining properties are depicted as similar to the previous topographic map.                                                                                                                                                                     |  |
| 1973 | The site appears similar to the previous topographic map.                                                                                                                                                                                                                                                                               | The adjoining properties are depicted as similar to the previous topographic map.                                                                                                                                                                     |  |
| 1975 | The site is depicted with pink shading (indicative of dense urban development).                                                                                                                                                                                                                                                         | The adjoining properties are depicted with pink shading, with no details depicted.                                                                                                                                                                    |  |
| 1980 | The site is depicted as similar to the 1973<br>topographic map, with white shading and<br>an unpaved road, with the exception of a<br>new building depicted in purple<br>(indicative a recently added features) on<br>the northeastern area of the site (location<br>of the original greenhouse depicted in<br>1977 aerial photograph). | The adjoining properties are depicted similar to<br>the 1973 topographic map, except an additional<br>small building is depicted on the north<br>adjoining property.                                                                                  |  |