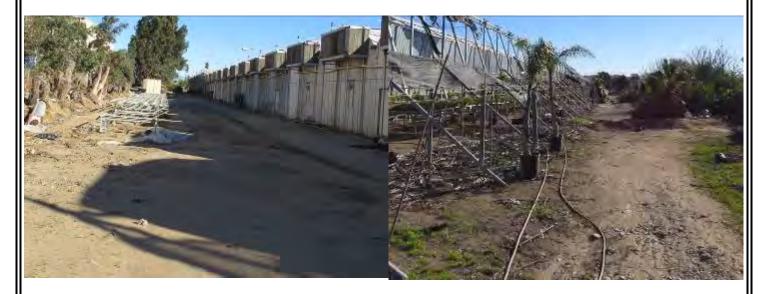

| Other Site Features: | Asphalt, gravel-covered and unpaved areas surround the                  |
|----------------------|-------------------------------------------------------------------------|
| Other Site reatures. |                                                                         |
|                      | greenhouse on the site. An exterior plant sales area is located on      |
|                      | the eastern exterior of the site building along Redwood Avenue.         |
|                      | The unpaved northern and western portions of the site include           |
|                      | empty racks for potted plants and palm trees in larger pots on the      |
|                      | ground. An asphalt-paved area on the southwestern portion of the        |
|                      | site includes a dry storage area used to store and segregate soil,      |
|                      | gravel and other solid materials. A scrap pile containing metal and     |
|                      | plastic piping, plant rack and other materials also is located in the   |
|                      | southwestern corner of the site. A shipping and receiving area is       |
|                      | located within the southern portion of the site building. A retail      |
|                      | sales area is located in the southeastern area of the site building.    |
|                      | A portable container located on the northern perimeter of the site is   |
|                      | used for the storage of pesticides and fertilizers, and includes a roof |
|                      | vent and appropriate warning signage. The site is equipped with a       |
|                      | diesel-fired emergency generator.                                       |

| Other Site Features: | Asphalt, gravel-covered and unpaved areas surround the                                                   |  |  |  |
|----------------------|----------------------------------------------------------------------------------------------------------|--|--|--|
| other one reatures.  | 1 0 1                                                                                                    |  |  |  |
|                      | greenhouse on the site. An exterior plant sales area is located on                                       |  |  |  |
|                      | the eastern exterior of the site building along Redwood Avenue.                                          |  |  |  |
|                      | The unpaved northern and western portions of the site include                                            |  |  |  |
|                      | empty racks for potted plants and palm trees in larger pots on the                                       |  |  |  |
|                      | ground. An asphalt-paved area on the southwestern portion of                                             |  |  |  |
|                      | the site includes a dry storage area used to store and segregate                                         |  |  |  |
|                      | soil, gravel and other solid materials. A scrap pile containing                                          |  |  |  |
|                      | metal and plastic piping, plant rack and other materials also is                                         |  |  |  |
|                      | located in the southwestern corner of the site. A shipping and                                           |  |  |  |
|                      | receiving area is located within the southern portion of the site                                        |  |  |  |
|                      | building. A retail sales area is located in the southeastern area of                                     |  |  |  |
|                      | the site building.                                                                                       |  |  |  |
|                      | A portable container located on the northern perimeter of the site                                       |  |  |  |
|                      | is used for the storage of pesticides and fertilizers, and includes a                                    |  |  |  |
|                      |                                                                                                          |  |  |  |
|                      | roof vent and appropriate warning signage. The site is equipped with a diesel-fired emergency generator. |  |  |  |
|                      |                                                                                                          |  |  |  |