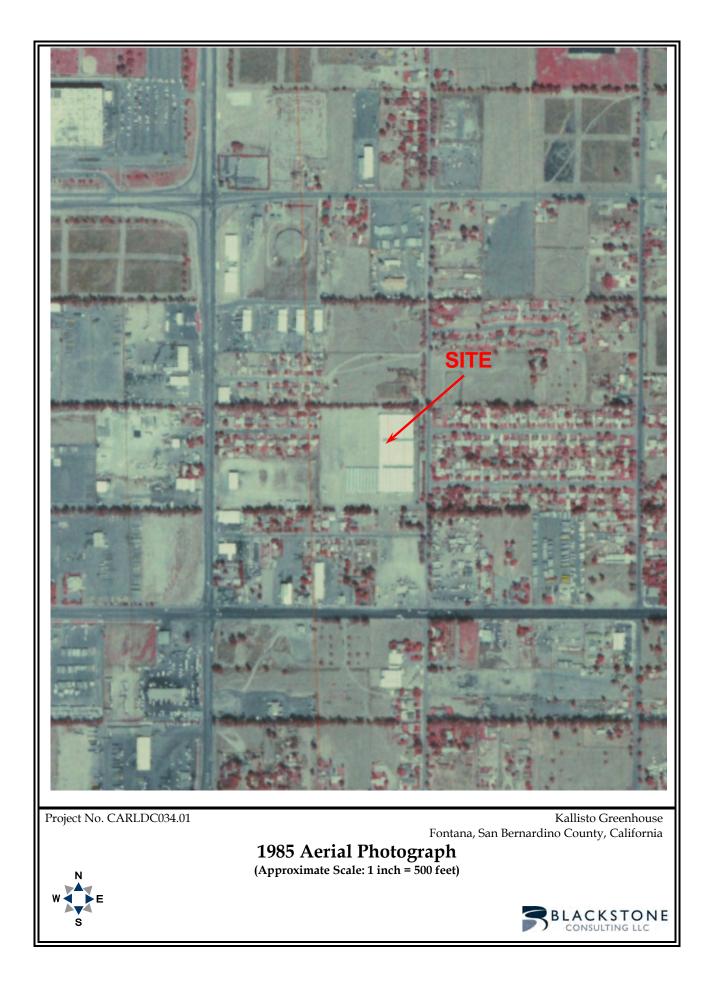

# 6.2 AERIAL PHOTOGRAPHS

Aerial photographs of the site area were obtained from EDR. The aerial photographs are reproduced in Appendix B and are summarized as follows:

|      | Aerial Photographs: Development/Land Uses                                                                                                                                                                                |                                                                                                                                                                                                                                                                                                                                                                                                                                                                                                                                                                                  |
|------|--------------------------------------------------------------------------------------------------------------------------------------------------------------------------------------------------------------------------|----------------------------------------------------------------------------------------------------------------------------------------------------------------------------------------------------------------------------------------------------------------------------------------------------------------------------------------------------------------------------------------------------------------------------------------------------------------------------------------------------------------------------------------------------------------------------------|
| Year | Site                                                                                                                                                                                                                     | Adjoining Properties                                                                                                                                                                                                                                                                                                                                                                                                                                                                                                                                                             |
| 1938 | The site appears primarily as an orchard. An apparent farmstead is visible in the southeastern corner of the site, which appears to include a residence and an outbuilding.                                              | A roadway (present-day Redwood Avenue) is<br>located along the eastern site perimeter. The<br>adjoining properties appear as a mixture of<br>agricultural and undeveloped land, with orchards<br>to the north, east and south. Large rows of trees<br>line the northern and southern perimeters of the<br>site.                                                                                                                                                                                                                                                                  |
| 1953 | The site appears as vacant grassland,<br>with a trail visible traversing the<br>northern portion of the site in an east-<br>west direction. The farmstead<br>buildings remain on the southeastern<br>corner of the site. | Residential buildings, outbuildings and<br>greenhouses are visible to the north of the site.<br>The present-day single-family residences are<br>located to the adjoining east, across the present-<br>day roadway. The present-day building is located<br>on the eastern portion of the south adjoining<br>property. The present-day single-family<br>residences are located on the northern portion of<br>the west adjoining property. The western portion<br>of the south adjoining property and the southern<br>area of the west adjoining property appear as<br>vacant land. |

|      | Aerial Photographs: Development/Land Uses                                                                                                                                                                                                                                                                     |                                                                                                                                                                                                                                                                                                                          |  |
|------|---------------------------------------------------------------------------------------------------------------------------------------------------------------------------------------------------------------------------------------------------------------------------------------------------------------|--------------------------------------------------------------------------------------------------------------------------------------------------------------------------------------------------------------------------------------------------------------------------------------------------------------------------|--|
| Year | Site                                                                                                                                                                                                                                                                                                          | Adjoining Properties                                                                                                                                                                                                                                                                                                     |  |
| 1966 | The farmstead structures are no longer<br>visible on the southeastern corner of<br>the site. The site appears as vacant<br>grassland with several dirt paths<br>visible traversing the site.<br>A greenhouse is apparent on the<br>northeastern corner of the site and is<br>surrounded by a graded area. The | The adjoining properties appear similar to the previous aerial photograph, with the exception that some of the present-day residences are visible to the south of the site.<br>The adjoining properties appear similar to the previous aerial photograph.                                                                |  |
|      | remaining portions of the site appear<br>as vacant grassland with several dirt<br>pathways.                                                                                                                                                                                                                   |                                                                                                                                                                                                                                                                                                                          |  |
| 1985 | The entire site appears to have been<br>graded, and approximately half of the<br>present-day greenhouse is in place.<br>The northwestern area of the site<br>remains as graded undeveloped land.                                                                                                              | The adjoining properties appear similar to the<br>previous aerial photograph, with the exceptions<br>that the greenhouses are no longer visible on the<br>north adjoining property and the present-day<br>commercial building and yard have been<br>developed on the southern portion of the west<br>adjoining property. |  |
| 1990 | The greenhouse has been expanded to<br>include the northwestern area of the<br>site. The western area of the site<br>appears as vacant graded land.<br>Vehicles are visible along the southern<br>and northern perimeter of the site<br>building.                                                             | The adjoining properties appear similar to the<br>previous aerial photograph, with the exception<br>that the present-day building and yard area are<br>apparent to the south of the site.                                                                                                                                |  |
| 1994 | The greenhouse has been expanded to<br>include the southwestern area of the<br>site. The remaining areas of the site<br>appear similar to the previous aerial<br>photograph.                                                                                                                                  | The adjoining properties appear similar to the previous aerial photograph.                                                                                                                                                                                                                                               |  |
| 2005 | The greenhouse has been expanded into its present-day configuration.                                                                                                                                                                                                                                          | The adjoining properties appear similar to the previous aerial photograph.                                                                                                                                                                                                                                               |  |
| 2006 | The site appears similar to the previous aerial photograph.                                                                                                                                                                                                                                                   | The adjoining properties appear similar to the previous aerial photograph, with the exception that grading appears to be underway on the north adjoining property.                                                                                                                                                       |  |
| 2009 | The site appears similar to the previous aerial photograph.                                                                                                                                                                                                                                                   | The adjoining properties appear similar to the previous aerial photograph, except the present-<br>day commercial/light industrial center are visible<br>to the north of the site.                                                                                                                                        |  |
| 2010 | The site appears similar to the previous aerial photograph.                                                                                                                                                                                                                                                   | The adjoining properties appear similar to the previous aerial photograph.                                                                                                                                                                                                                                               |  |
| 2012 | The site appears similar to the previous aerial photograph.                                                                                                                                                                                                                                                   | The adjoining properties appear similar to the previous aerial photograph.                                                                                                                                                                                                                                               |  |

**Findings:** As discussed in Section 6.8, the former agricultural use and present-day greenhouse/nursery use of the site are not considered a REC. No RECs were identified as a result of the review of historical aerial photographs.