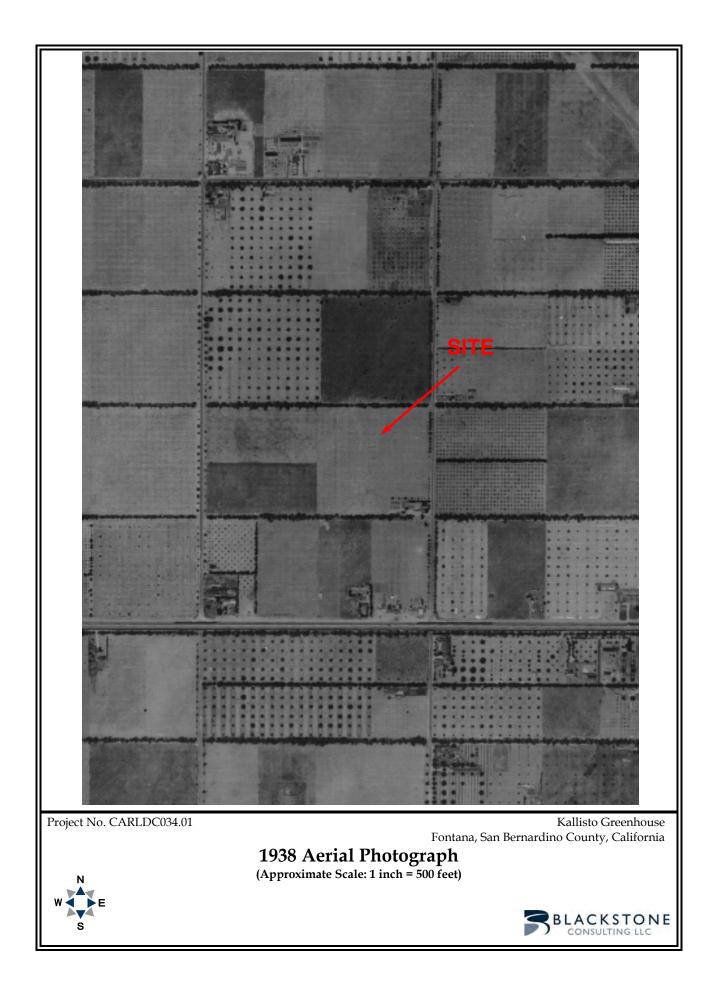

# 6.2 AERIAL PHOTOGRAPHS

Aerial photographs of the site area were obtained from EDR. The aerial photographs are reproduced in Appendix B and are summarized as follows:

|      | Aerial Photographs: Development/Land Uses                                                                                                                                                                                |                                                                                                                                                                                                                                                                                                                                                                                                                                                                                                                                                                                  |
|------|--------------------------------------------------------------------------------------------------------------------------------------------------------------------------------------------------------------------------|----------------------------------------------------------------------------------------------------------------------------------------------------------------------------------------------------------------------------------------------------------------------------------------------------------------------------------------------------------------------------------------------------------------------------------------------------------------------------------------------------------------------------------------------------------------------------------|
| Year | Site                                                                                                                                                                                                                     | Adjoining Properties                                                                                                                                                                                                                                                                                                                                                                                                                                                                                                                                                             |
| 1938 | The site appears primarily as an orchard. An apparent farmstead is visible in the southeastern corner of the site, which appears to include a residence and an outbuilding.                                              | A roadway (present-day Redwood Avenue) is<br>located along the eastern site perimeter. The<br>adjoining properties appear as a mixture of<br>agricultural and undeveloped land, with orchards<br>to the north, east and south. Large rows of trees<br>line the northern and southern perimeters of the<br>site.                                                                                                                                                                                                                                                                  |
| 1953 | The site appears as vacant grassland,<br>with a trail visible traversing the<br>northern portion of the site in an east-<br>west direction. The farmstead<br>buildings remain on the southeastern<br>corner of the site. | Residential buildings, outbuildings and<br>greenhouses are visible to the north of the site.<br>The present-day single-family residences are<br>located to the adjoining east, across the present-<br>day roadway. The present-day building is located<br>on the eastern portion of the south adjoining<br>property. The present-day single-family<br>residences are located on the northern portion of<br>the west adjoining property. The western portion<br>of the south adjoining property and the southern<br>area of the west adjoining property appear as<br>vacant land. |