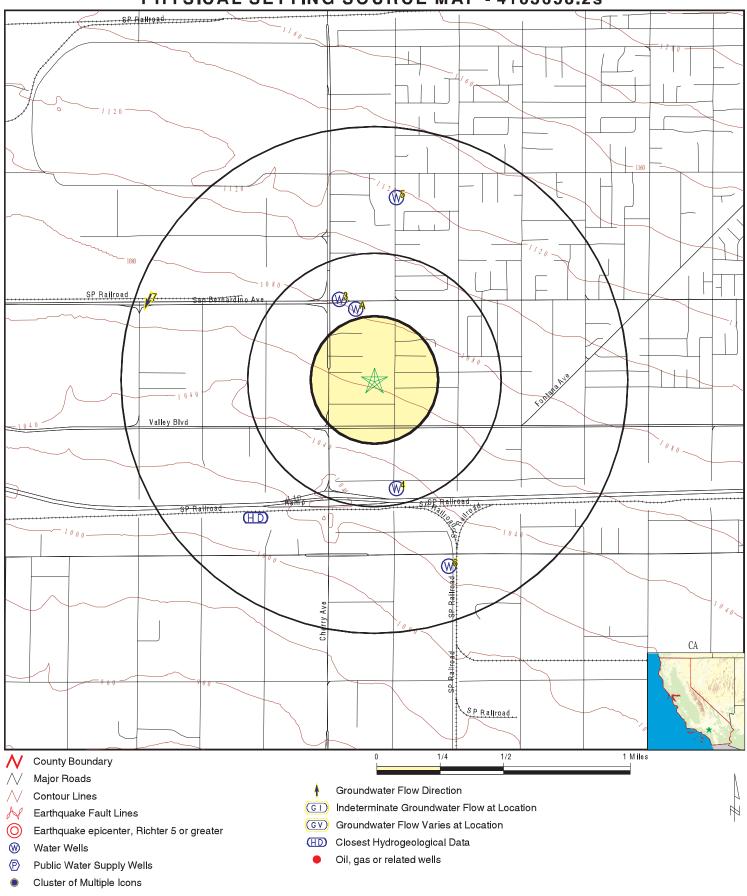

# 4.0 VICINITY RECONNAISSANCE

The site is located in Fontana, San Bernardino County, California, within an area characterized by dense urban development. Adjoining property use is summarized as follows:

- North: Four buildings (14631, 14651, 14671 and 14691 Mallory Drive) located within a commercial/light industrial business park, currently occupied by R&A Furniture Design, Town & Country Moving and Storage, and New Trend Custom Trailer
- East: Redwood Avenue followed by single-family residences (9905-9987 Redwood Avenue)
- South: A commercial building and vacant yard area (10010 Redwood Avenue) occupied by IRP Inc., a truck permit and licensing company, and single-family residences
- West: A truck tire sales facility and large yard (CGR Tires & Service, 9979 Cherry Avenue) and single-family residences (14597 and 14598 Rosemary Drive)

| Source             | Findings                                                                                                                                                                                                                                                                                                                                                                                                                                                                                                                         |
|--------------------|----------------------------------------------------------------------------------------------------------------------------------------------------------------------------------------------------------------------------------------------------------------------------------------------------------------------------------------------------------------------------------------------------------------------------------------------------------------------------------------------------------------------------------|
| Field observations | Blackstone observed no industrial, manufacturing or military operations<br>such as outdoor chemical or hazardous waste storage or handling activities<br>that may impact the site and no evidence of chemical spills, releases, or<br>waste disposal. From accessible vantage points, Blackstone identified no<br>outdoor chemical or waste storage, wastewater treatment facilities, or other<br>operations that may impact the site and no pits, ponds or lagoons for<br>apparent discharge and/or treatment of process water. |
| Environmental      | Adjoining and/or nearby properties identified in the environmental                                                                                                                                                                                                                                                                                                                                                                                                                                                               |
| databases search   | databases searched are further discussed in Section 7.0.                                                                                                                                                                                                                                                                                                                                                                                                                                                                         |

No RECs were identified as a result of the vicinity reconnaissance.

|                                         | Findings                                      | Sources of Findings                                                |
|-----------------------------------------|-----------------------------------------------|--------------------------------------------------------------------|
| Surficial Soils Beneath<br>Site         | Tujunga gravelly loam sand                    | EDR Report                                                         |
| Depth to Bedrock                        | Greater than 100 feet bgs                     | California Water<br>Quality Control<br>Board Geotracker<br>website |
| Topography                              | The site has a gentle slope to the southwest. | USGS Fontana,<br>California topographic<br>map                     |
| Elevation                               | Approximately 1060 feet NAVD                  | USGS Fontana,<br>California topographic<br>map                     |
| Depth to Shallow<br>Groundwater         | Greater than 150 feet bgs                     | California Water<br>Quality Control<br>Board Geotracker<br>website |
| Estimated Groundwater<br>Flow Direction | Southwest                                     | USGS <i>Fontana,</i><br><i>California</i> topographic<br>map       |