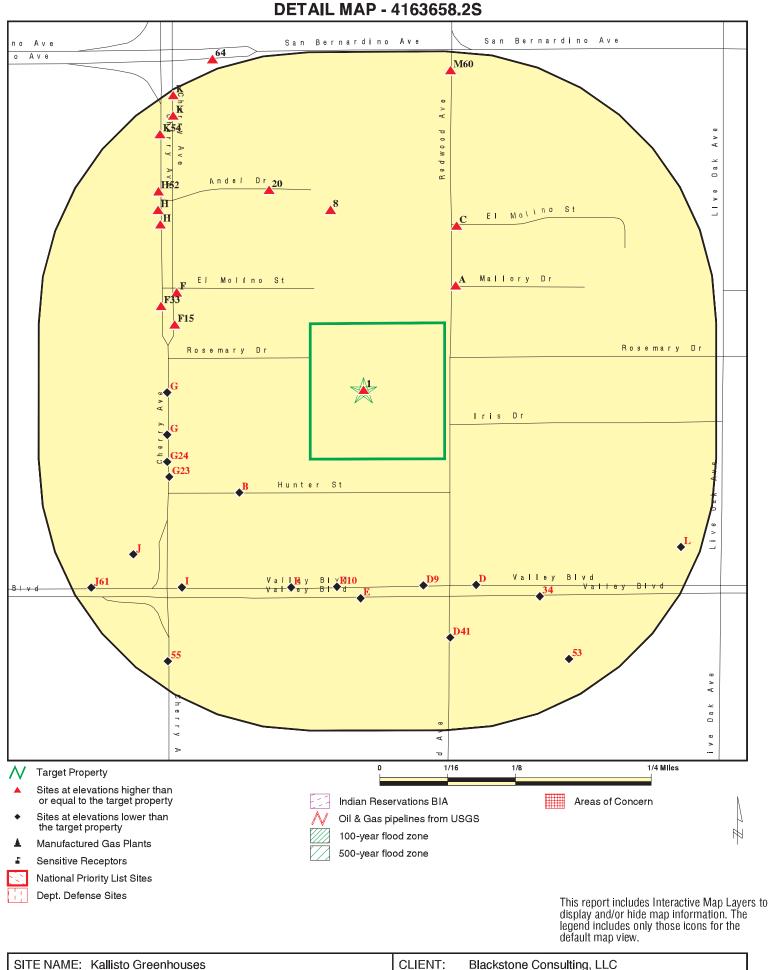

# 4.0 VICINITY RECONNAISSANCE

The site is located in Fontana, San Bernardino County, California, within an area characterized by dense urban development. Adjoining property use is summarized as follows:

- North: Four buildings (14631, 14651, 14671 and 14691 Mallory Drive) located within a commercial/light industrial business park, currently occupied by R&A Furniture Design, Town & Country Moving and Storage, and New Trend Custom Trailer
- East: Redwood Avenue followed by single-family residences (9905-9987 Redwood Avenue)
- South: A commercial building and vacant yard area (10010 Redwood Avenue) occupied by IRP Inc., a truck permit and licensing company, and single-family residences
- West: A truck tire sales facility and large yard (CGR Tires & Service, 9979 Cherry Avenue) and single-family residences (14597 and 14598 Rosemary Drive)

| Source             | Findings                                                                                                                                                                                                                                                                                                                                                                                                                                                                                                                         |
|--------------------|----------------------------------------------------------------------------------------------------------------------------------------------------------------------------------------------------------------------------------------------------------------------------------------------------------------------------------------------------------------------------------------------------------------------------------------------------------------------------------------------------------------------------------|
| Field observations | Blackstone observed no industrial, manufacturing or military operations<br>such as outdoor chemical or hazardous waste storage or handling activities<br>that may impact the site and no evidence of chemical spills, releases, or<br>waste disposal. From accessible vantage points, Blackstone identified no<br>outdoor chemical or waste storage, wastewater treatment facilities, or other<br>operations that may impact the site and no pits, ponds or lagoons for<br>apparent discharge and/or treatment of process water. |
| Environmental      | Adjoining and/or nearby properties identified in the environmental                                                                                                                                                                                                                                                                                                                                                                                                                                                               |
| databases search   | databases searched are further discussed in Section 7.0.                                                                                                                                                                                                                                                                                                                                                                                                                                                                         |