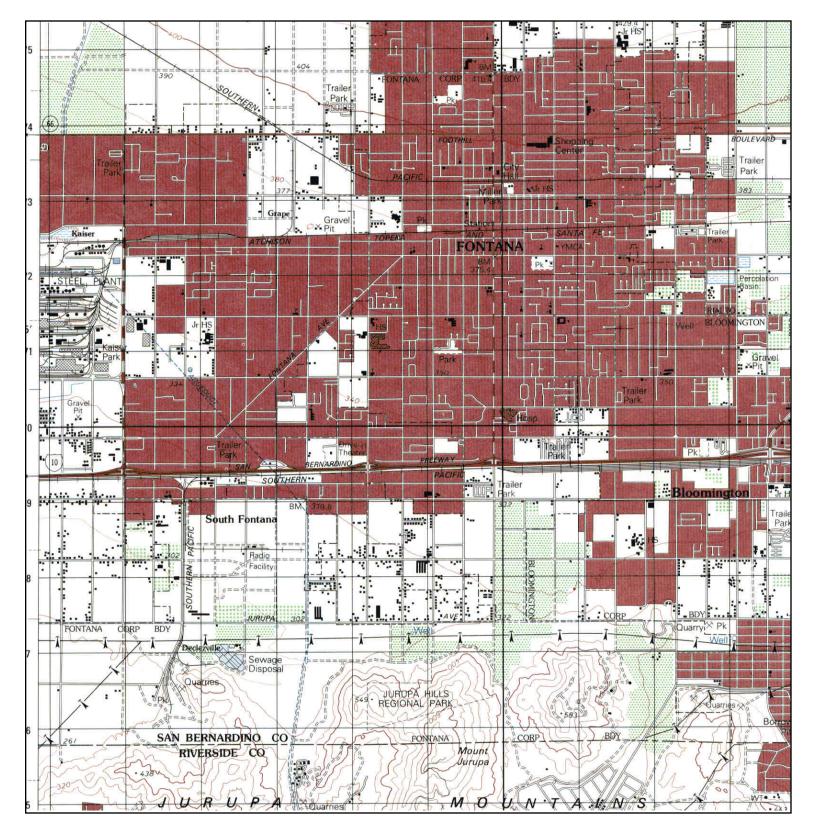

#### 3.0 SITE DESCRIPTION

The site is located at 9988 Redwood Avenue in Fontana, San Bernardino County, California. A Site Location Map, depicted on the U.S. Geological Survey (USGS) *Fontana, California* topographic quadrangle, is included in Appendix A.