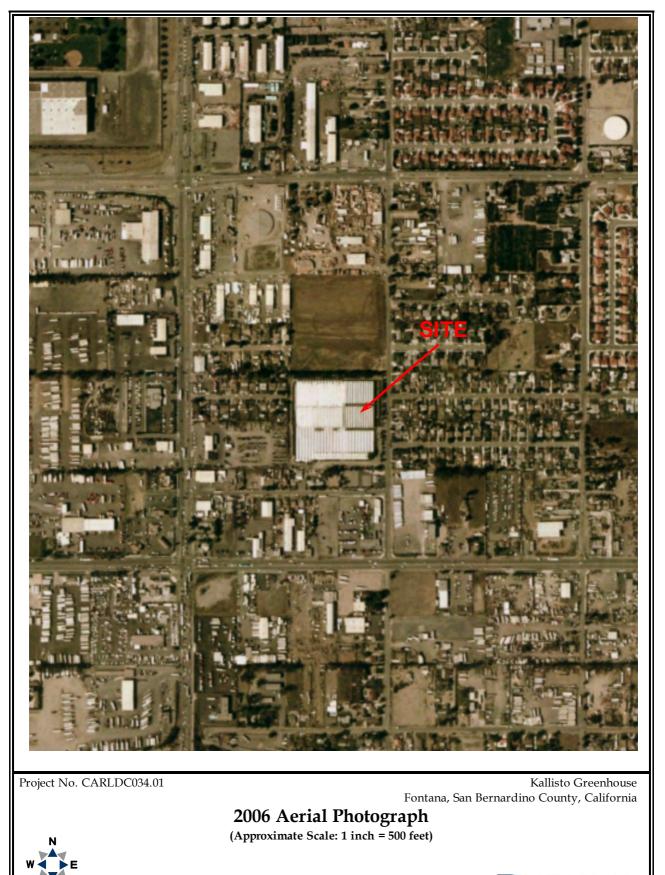

|      | Aerial Photographs: Development/Land Uses                                                                                                                                                                                                                                                                     |                                                                                                                                                                                                                                                                                                                          |  |
|------|---------------------------------------------------------------------------------------------------------------------------------------------------------------------------------------------------------------------------------------------------------------------------------------------------------------|--------------------------------------------------------------------------------------------------------------------------------------------------------------------------------------------------------------------------------------------------------------------------------------------------------------------------|--|
| Year | Site                                                                                                                                                                                                                                                                                                          | Adjoining Properties                                                                                                                                                                                                                                                                                                     |  |
| 1966 | The farmstead structures are no longer<br>visible on the southeastern corner of<br>the site. The site appears as vacant<br>grassland with several dirt paths<br>visible traversing the site.<br>A greenhouse is apparent on the<br>northeastern corner of the site and is<br>surrounded by a graded area. The | The adjoining properties appear similar to the previous aerial photograph, with the exception that some of the present-day residences are visible to the south of the site.<br>The adjoining properties appear similar to the previous aerial photograph.                                                                |  |
|      | remaining portions of the site appear<br>as vacant grassland with several dirt<br>pathways.                                                                                                                                                                                                                   |                                                                                                                                                                                                                                                                                                                          |  |
| 1985 | The entire site appears to have been<br>graded, and approximately half of the<br>present-day greenhouse is in place.<br>The northwestern area of the site<br>remains as graded undeveloped land.                                                                                                              | The adjoining properties appear similar to the<br>previous aerial photograph, with the exceptions<br>that the greenhouses are no longer visible on the<br>north adjoining property and the present-day<br>commercial building and yard have been<br>developed on the southern portion of the west<br>adjoining property. |  |
| 1990 | The greenhouse has been expanded to<br>include the northwestern area of the<br>site. The western area of the site<br>appears as vacant graded land.<br>Vehicles are visible along the southern<br>and northern perimeter of the site<br>building.                                                             | The adjoining properties appear similar to the<br>previous aerial photograph, with the exception<br>that the present-day building and yard area are<br>apparent to the south of the site.                                                                                                                                |  |
| 1994 | The greenhouse has been expanded to<br>include the southwestern area of the<br>site. The remaining areas of the site<br>appear similar to the previous aerial<br>photograph.                                                                                                                                  | The adjoining properties appear similar to the previous aerial photograph.                                                                                                                                                                                                                                               |  |
| 2005 | The greenhouse has been expanded into its present-day configuration.                                                                                                                                                                                                                                          | The adjoining properties appear similar to the previous aerial photograph.                                                                                                                                                                                                                                               |  |
| 2006 | The site appears similar to the previous aerial photograph.                                                                                                                                                                                                                                                   | The adjoining properties appear similar to the previous aerial photograph, with the exception that grading appears to be underway on the north adjoining property.                                                                                                                                                       |  |
| 2009 | The site appears similar to the previous aerial photograph.                                                                                                                                                                                                                                                   | The adjoining properties appear similar to the previous aerial photograph, except the present-<br>day commercial/light industrial center are visible<br>to the north of the site.                                                                                                                                        |  |
| 2010 | The site appears similar to the previous aerial photograph.                                                                                                                                                                                                                                                   | The adjoining properties appear similar to the previous aerial photograph.                                                                                                                                                                                                                                               |  |
| 2012 | The site appears similar to the previous aerial photograph.                                                                                                                                                                                                                                                   | The adjoining properties appear similar to the previous aerial photograph.                                                                                                                                                                                                                                               |  |