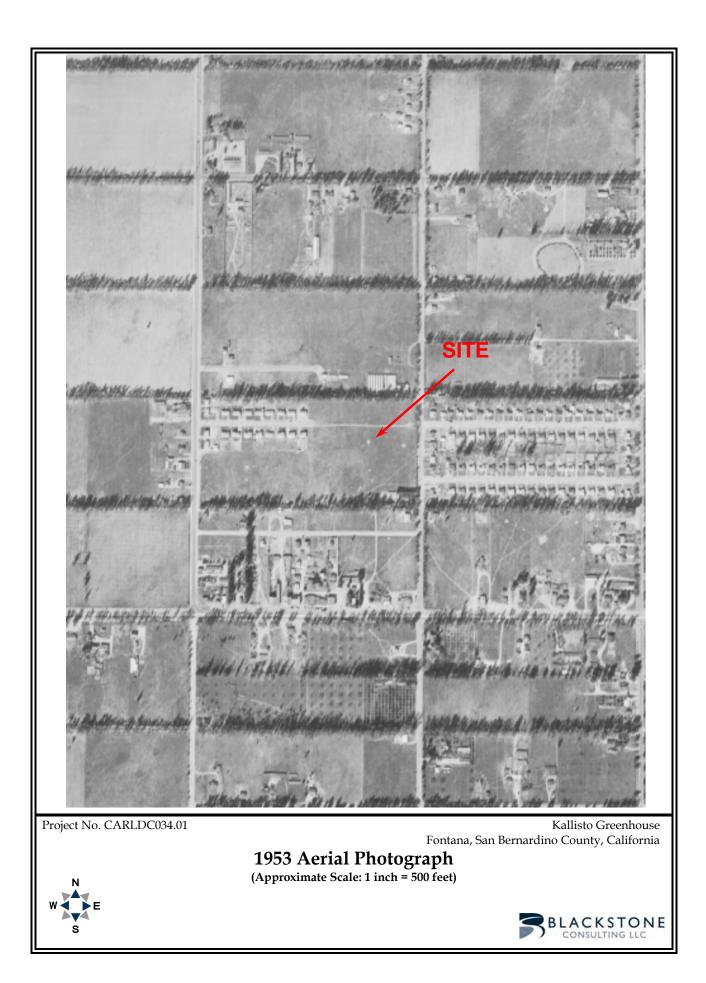

# 6.2 AERIAL PHOTOGRAPHS

Aerial photographs of the site area were obtained from EDR. The aerial photographs are reproduced in Appendix B and are summarized as follows:

|      | Aerial Photographs: Development/Land Uses                                                                                                                                                                                |                                                                                                                                                                                                                                                                                                                                                                                                                                                                                                                                                                                  |
|------|--------------------------------------------------------------------------------------------------------------------------------------------------------------------------------------------------------------------------|----------------------------------------------------------------------------------------------------------------------------------------------------------------------------------------------------------------------------------------------------------------------------------------------------------------------------------------------------------------------------------------------------------------------------------------------------------------------------------------------------------------------------------------------------------------------------------|
| Year | Site                                                                                                                                                                                                                     | Adjoining Properties                                                                                                                                                                                                                                                                                                                                                                                                                                                                                                                                                             |
| 1938 | The site appears primarily as an orchard. An apparent farmstead is visible in the southeastern corner of the site, which appears to include a residence and an outbuilding.                                              | A roadway (present-day Redwood Avenue) is<br>located along the eastern site perimeter. The<br>adjoining properties appear as a mixture of<br>agricultural and undeveloped land, with orchards<br>to the north, east and south. Large rows of trees<br>line the northern and southern perimeters of the<br>site.                                                                                                                                                                                                                                                                  |
| 1953 | The site appears as vacant grassland,<br>with a trail visible traversing the<br>northern portion of the site in an east-<br>west direction. The farmstead<br>buildings remain on the southeastern<br>corner of the site. | Residential buildings, outbuildings and<br>greenhouses are visible to the north of the site.<br>The present-day single-family residences are<br>located to the adjoining east, across the present-<br>day roadway. The present-day building is located<br>on the eastern portion of the south adjoining<br>property. The present-day single-family<br>residences are located on the northern portion of<br>the west adjoining property. The western portion<br>of the south adjoining property and the southern<br>area of the west adjoining property appear as<br>vacant land. |