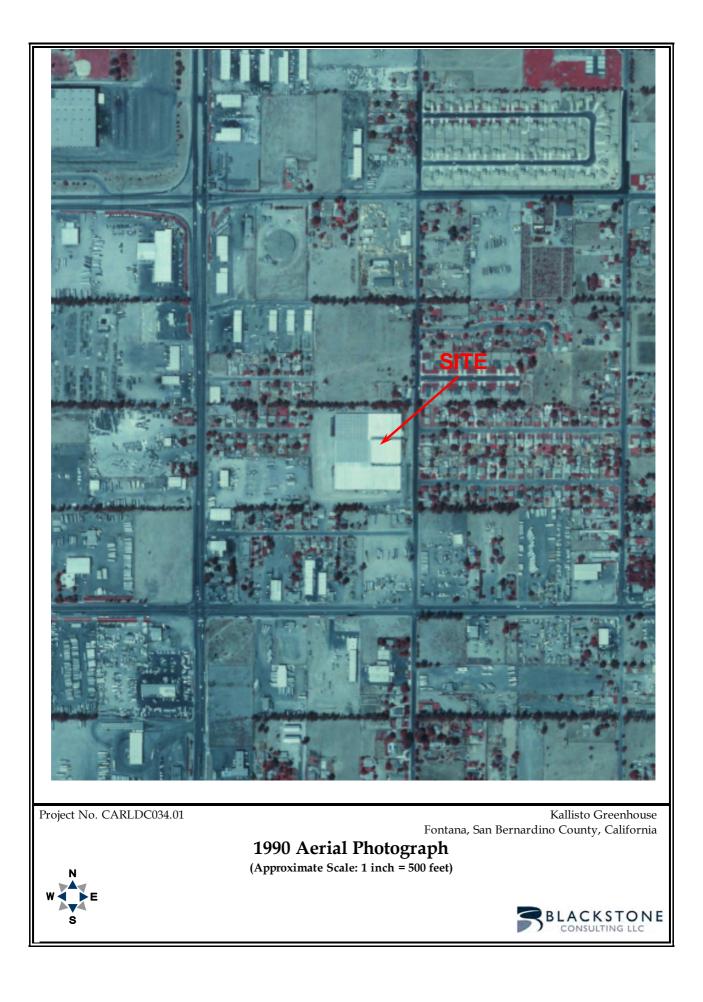

# 6.2 AERIAL PHOTOGRAPHS

Aerial photographs of the site area were obtained from EDR. The aerial photographs are reproduced in Appendix B and are summarized as follows:

|      | Aerial Photographs: Development/Land Uses                                                                                                                                                                                |                                                                                                                                                                                                                                                                                                                                                                                                                                                                                                                                                                                  |
|------|--------------------------------------------------------------------------------------------------------------------------------------------------------------------------------------------------------------------------|----------------------------------------------------------------------------------------------------------------------------------------------------------------------------------------------------------------------------------------------------------------------------------------------------------------------------------------------------------------------------------------------------------------------------------------------------------------------------------------------------------------------------------------------------------------------------------|
| Year | Site                                                                                                                                                                                                                     | Adjoining Properties                                                                                                                                                                                                                                                                                                                                                                                                                                                                                                                                                             |
| 1938 | The site appears primarily as an orchard. An apparent farmstead is visible in the southeastern corner of the site, which appears to include a residence and an outbuilding.                                              | A roadway (present-day Redwood Avenue) is<br>located along the eastern site perimeter. The<br>adjoining properties appear as a mixture of<br>agricultural and undeveloped land, with orchards<br>to the north, east and south. Large rows of trees<br>line the northern and southern perimeters of the<br>site.                                                                                                                                                                                                                                                                  |
| 1953 | The site appears as vacant grassland,<br>with a trail visible traversing the<br>northern portion of the site in an east-<br>west direction. The farmstead<br>buildings remain on the southeastern<br>corner of the site. | Residential buildings, outbuildings and<br>greenhouses are visible to the north of the site.<br>The present-day single-family residences are<br>located to the adjoining east, across the present-<br>day roadway. The present-day building is located<br>on the eastern portion of the south adjoining<br>property. The present-day single-family<br>residences are located on the northern portion of<br>the west adjoining property. The western portion<br>of the south adjoining property and the southern<br>area of the west adjoining property appear as<br>vacant land. |

|      | Aerial Photographs: Development/Land Uses                                                                                                                                                                                                                                                                     |                                                                                                                                                                                                                                                                                                                          |  |
|------|---------------------------------------------------------------------------------------------------------------------------------------------------------------------------------------------------------------------------------------------------------------------------------------------------------------|--------------------------------------------------------------------------------------------------------------------------------------------------------------------------------------------------------------------------------------------------------------------------------------------------------------------------|--|
| Year | Site                                                                                                                                                                                                                                                                                                          | Adjoining Properties                                                                                                                                                                                                                                                                                                     |  |
| 1966 | The farmstead structures are no longer<br>visible on the southeastern corner of<br>the site. The site appears as vacant<br>grassland with several dirt paths<br>visible traversing the site.<br>A greenhouse is apparent on the<br>northeastern corner of the site and is<br>surrounded by a graded area. The | The adjoining properties appear similar to the previous aerial photograph, with the exception that some of the present-day residences are visible to the south of the site.<br>The adjoining properties appear similar to the previous aerial photograph.                                                                |  |
|      | remaining portions of the site appear<br>as vacant grassland with several dirt<br>pathways.                                                                                                                                                                                                                   |                                                                                                                                                                                                                                                                                                                          |  |
| 1985 | The entire site appears to have been<br>graded, and approximately half of the<br>present-day greenhouse is in place.<br>The northwestern area of the site<br>remains as graded undeveloped land.                                                                                                              | The adjoining properties appear similar to the<br>previous aerial photograph, with the exceptions<br>that the greenhouses are no longer visible on the<br>north adjoining property and the present-day<br>commercial building and yard have been<br>developed on the southern portion of the west<br>adjoining property. |  |
| 1990 | The greenhouse has been expanded to<br>include the northwestern area of the<br>site. The western area of the site<br>appears as vacant graded land.<br>Vehicles are visible along the southern<br>and northern perimeter of the site<br>building.                                                             | The adjoining properties appear similar to the<br>previous aerial photograph, with the exception<br>that the present-day building and yard area are<br>apparent to the south of the site.                                                                                                                                |  |
| 1994 | The greenhouse has been expanded to<br>include the southwestern area of the<br>site. The remaining areas of the site<br>appear similar to the previous aerial<br>photograph.                                                                                                                                  | The adjoining properties appear similar to the previous aerial photograph.                                                                                                                                                                                                                                               |  |
| 2005 | The greenhouse has been expanded into its present-day configuration.                                                                                                                                                                                                                                          | The adjoining properties appear similar to the previous aerial photograph.                                                                                                                                                                                                                                               |  |
| 2006 | The site appears similar to the previous aerial photograph.                                                                                                                                                                                                                                                   | The adjoining properties appear similar to the previous aerial photograph, with the exception that grading appears to be underway on the north adjoining property.                                                                                                                                                       |  |
| 2009 | The site appears similar to the previous aerial photograph.                                                                                                                                                                                                                                                   | The adjoining properties appear similar to the previous aerial photograph, except the present-<br>day commercial/light industrial center are visible<br>to the north of the site.                                                                                                                                        |  |
| 2010 | The site appears similar to the previous aerial photograph.                                                                                                                                                                                                                                                   | The adjoining properties appear similar to the previous aerial photograph.                                                                                                                                                                                                                                               |  |
| 2012 | The site appears similar to the previous aerial photograph.                                                                                                                                                                                                                                                   | The adjoining properties appear similar to the previous aerial photograph.                                                                                                                                                                                                                                               |  |

**Findings:** As discussed in Section 6.8, the former agricultural use and present-day greenhouse/nursery use of the site are not considered a REC. No RECs were identified as a result of the review of historical aerial photographs.