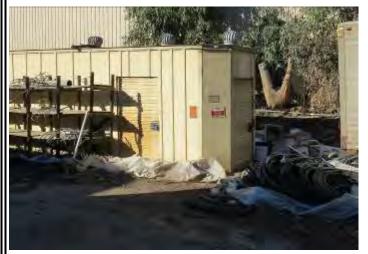

| Other Site Features: | Asphalt, gravel-covered and unpaved areas surround the                  |
|----------------------|-------------------------------------------------------------------------|
| Other Site reatures. |                                                                         |
|                      | greenhouse on the site. An exterior plant sales area is located on      |
|                      | the eastern exterior of the site building along Redwood Avenue.         |
|                      | The unpaved northern and western portions of the site include           |
|                      | empty racks for potted plants and palm trees in larger pots on the      |
|                      | ground. An asphalt-paved area on the southwestern portion of the        |
|                      | site includes a dry storage area used to store and segregate soil,      |
|                      | gravel and other solid materials. A scrap pile containing metal and     |
|                      | plastic piping, plant rack and other materials also is located in the   |
|                      | southwestern corner of the site. A shipping and receiving area is       |
|                      | located within the southern portion of the site building. A retail      |
|                      | sales area is located in the southeastern area of the site building.    |
|                      | A portable container located on the northern perimeter of the site is   |
|                      | used for the storage of pesticides and fertilizers, and includes a roof |
|                      | vent and appropriate warning signage. The site is equipped with a       |
|                      | diesel-fired emergency generator.                                       |

| Other Site Features: | Asphalt, gravel-covered and unpaved areas surround the                                                   |  |  |  |
|----------------------|----------------------------------------------------------------------------------------------------------|--|--|--|
| other one reatures.  | 1 0 1                                                                                                    |  |  |  |
|                      | greenhouse on the site. An exterior plant sales area is located on                                       |  |  |  |
|                      | the eastern exterior of the site building along Redwood Avenue.                                          |  |  |  |
|                      | The unpaved northern and western portions of the site include                                            |  |  |  |
|                      | empty racks for potted plants and palm trees in larger pots on the                                       |  |  |  |
|                      | ground. An asphalt-paved area on the southwestern portion of                                             |  |  |  |
|                      | the site includes a dry storage area used to store and segregate                                         |  |  |  |
|                      | soil, gravel and other solid materials. A scrap pile containing                                          |  |  |  |
|                      | metal and plastic piping, plant rack and other materials also is                                         |  |  |  |
|                      | located in the southwestern corner of the site. A shipping and                                           |  |  |  |
|                      | receiving area is located within the southern portion of the site                                        |  |  |  |
|                      | building. A retail sales area is located in the southeastern area of                                     |  |  |  |
|                      | the site building.                                                                                       |  |  |  |
|                      | A portable container located on the northern perimeter of the site                                       |  |  |  |
|                      | is used for the storage of pesticides and fertilizers, and includes a                                    |  |  |  |
|                      |                                                                                                          |  |  |  |
|                      | roof vent and appropriate warning signage. The site is equipped with a diesel-fired emergency generator. |  |  |  |
|                      |                                                                                                          |  |  |  |