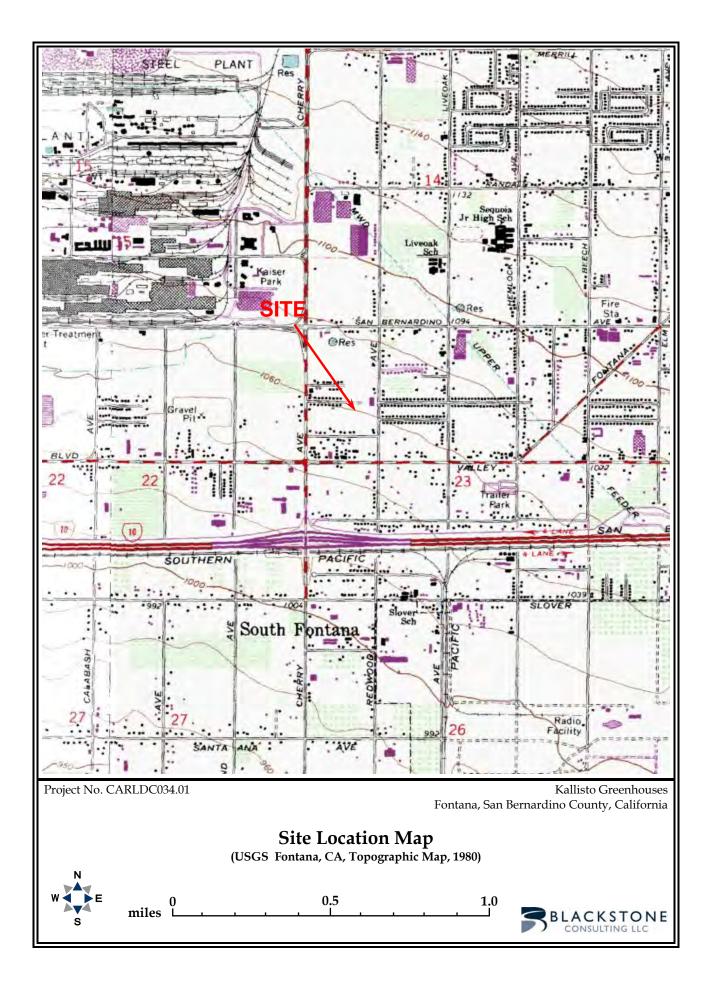

#### 3.0 SITE DESCRIPTION

The site is located at 9988 Redwood Avenue in Fontana, San Bernardino County, California. A Site Location Map, depicted on the U.S. Geological Survey (USGS) *Fontana, California* topographic quadrangle, is included in Appendix A.