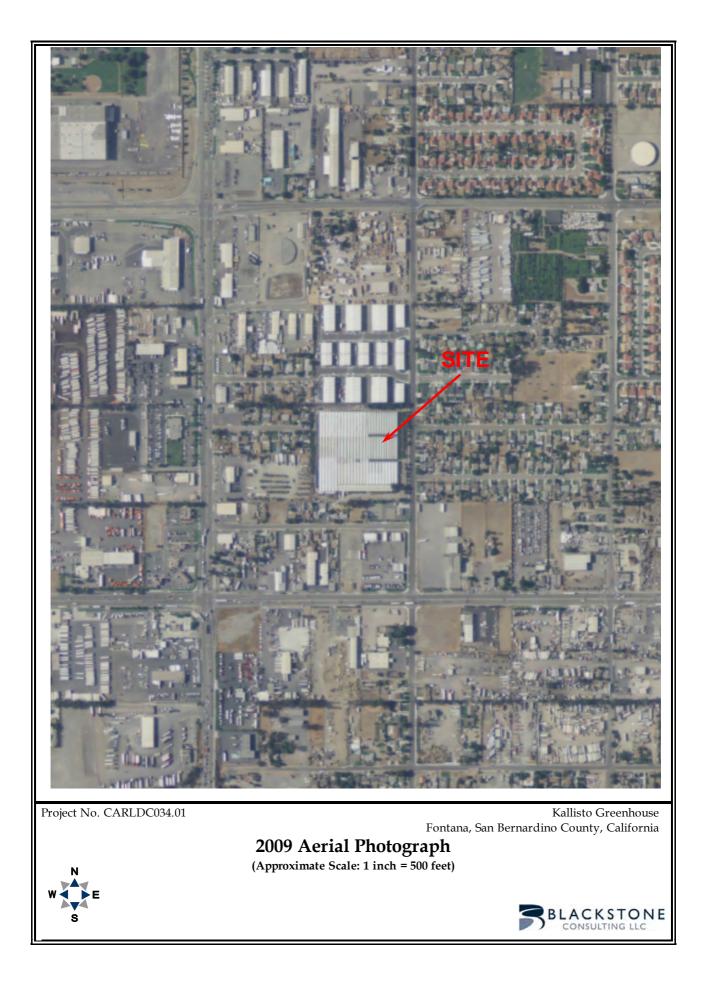

|      | Aerial Photographs: Development/Land Uses                                                                                                                                                                                                                                                                     |                                                                                                                                                                                                                                                                                                                          |  |
|------|---------------------------------------------------------------------------------------------------------------------------------------------------------------------------------------------------------------------------------------------------------------------------------------------------------------|--------------------------------------------------------------------------------------------------------------------------------------------------------------------------------------------------------------------------------------------------------------------------------------------------------------------------|--|
| Year | Site                                                                                                                                                                                                                                                                                                          | Adjoining Properties                                                                                                                                                                                                                                                                                                     |  |
| 1966 | The farmstead structures are no longer<br>visible on the southeastern corner of<br>the site. The site appears as vacant<br>grassland with several dirt paths<br>visible traversing the site.<br>A greenhouse is apparent on the<br>northeastern corner of the site and is<br>surrounded by a graded area. The | The adjoining properties appear similar to the previous aerial photograph, with the exception that some of the present-day residences are visible to the south of the site.<br>The adjoining properties appear similar to the previous aerial photograph.                                                                |  |
|      | remaining portions of the site appear<br>as vacant grassland with several dirt<br>pathways.                                                                                                                                                                                                                   |                                                                                                                                                                                                                                                                                                                          |  |
| 1985 | The entire site appears to have been<br>graded, and approximately half of the<br>present-day greenhouse is in place.<br>The northwestern area of the site<br>remains as graded undeveloped land.                                                                                                              | The adjoining properties appear similar to the<br>previous aerial photograph, with the exceptions<br>that the greenhouses are no longer visible on the<br>north adjoining property and the present-day<br>commercial building and yard have been<br>developed on the southern portion of the west<br>adjoining property. |  |
| 1990 | The greenhouse has been expanded to<br>include the northwestern area of the<br>site. The western area of the site<br>appears as vacant graded land.<br>Vehicles are visible along the southern<br>and northern perimeter of the site<br>building.                                                             | The adjoining properties appear similar to the<br>previous aerial photograph, with the exception<br>that the present-day building and yard area are<br>apparent to the south of the site.                                                                                                                                |  |
| 1994 | The greenhouse has been expanded to<br>include the southwestern area of the<br>site. The remaining areas of the site<br>appear similar to the previous aerial<br>photograph.                                                                                                                                  | The adjoining properties appear similar to the previous aerial photograph.                                                                                                                                                                                                                                               |  |
| 2005 | The greenhouse has been expanded into its present-day configuration.                                                                                                                                                                                                                                          | The adjoining properties appear similar to the previous aerial photograph.                                                                                                                                                                                                                                               |  |
| 2006 | The site appears similar to the previous aerial photograph.                                                                                                                                                                                                                                                   | The adjoining properties appear similar to the previous aerial photograph, with the exception that grading appears to be underway on the north adjoining property.                                                                                                                                                       |  |
| 2009 | The site appears similar to the previous aerial photograph.                                                                                                                                                                                                                                                   | The adjoining properties appear similar to the previous aerial photograph, except the present-<br>day commercial/light industrial center are visible<br>to the north of the site.                                                                                                                                        |  |
| 2010 | The site appears similar to the previous aerial photograph.                                                                                                                                                                                                                                                   | The adjoining properties appear similar to the previous aerial photograph.                                                                                                                                                                                                                                               |  |
| 2012 | The site appears similar to the previous aerial photograph.                                                                                                                                                                                                                                                   | The adjoining properties appear similar to the previous aerial photograph.                                                                                                                                                                                                                                               |  |