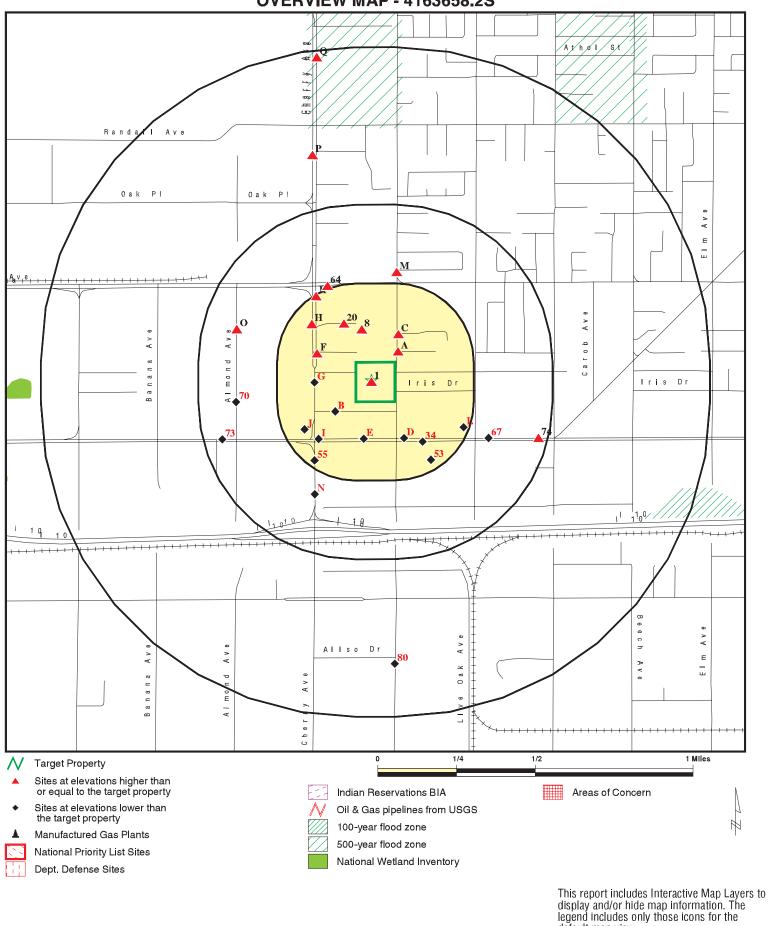

# 4.0 VICINITY RECONNAISSANCE

The site is located in Fontana, San Bernardino County, California, within an area characterized by dense urban development. Adjoining property use is summarized as follows:

- North: Four buildings (14631, 14651, 14671 and 14691 Mallory Drive) located within a commercial/light industrial business park, currently occupied by R&A Furniture Design, Town & Country Moving and Storage, and New Trend Custom Trailer
- East: Redwood Avenue followed by single-family residences (9905-9987 Redwood Avenue)
- South: A commercial building and vacant yard area (10010 Redwood Avenue) occupied by IRP Inc., a truck permit and licensing company, and single-family residences
- West: A truck tire sales facility and large yard (CGR Tires & Service, 9979 Cherry Avenue) and single-family residences (14597 and 14598 Rosemary Drive)

| Source             | Findings                                                                                                                                                                                                                                                                                                                                                                                                                                                                                                                         |
|--------------------|----------------------------------------------------------------------------------------------------------------------------------------------------------------------------------------------------------------------------------------------------------------------------------------------------------------------------------------------------------------------------------------------------------------------------------------------------------------------------------------------------------------------------------|
| Field observations | Blackstone observed no industrial, manufacturing or military operations<br>such as outdoor chemical or hazardous waste storage or handling activities<br>that may impact the site and no evidence of chemical spills, releases, or<br>waste disposal. From accessible vantage points, Blackstone identified no<br>outdoor chemical or waste storage, wastewater treatment facilities, or other<br>operations that may impact the site and no pits, ponds or lagoons for<br>apparent discharge and/or treatment of process water. |
| Environmental      | Adjoining and/or nearby properties identified in the environmental                                                                                                                                                                                                                                                                                                                                                                                                                                                               |
| databases search   | databases searched are further discussed in Section 7.0.                                                                                                                                                                                                                                                                                                                                                                                                                                                                         |