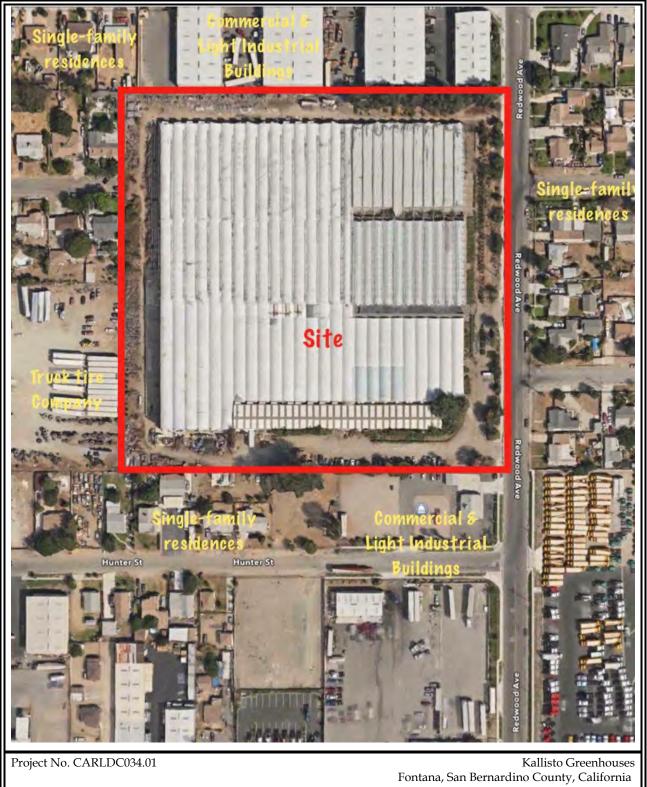

# 4.0 VICINITY RECONNAISSANCE

The site is located in Fontana, San Bernardino County, California, within an area characterized by dense urban development. Adjoining property use is summarized as follows:

- North: Four buildings (14631, 14651, 14671 and 14691 Mallory Drive) located within a commercial/light industrial business park, currently occupied by R&A Furniture Design, Town & Country Moving and Storage, and New Trend Custom Trailer
- East: Redwood Avenue followed by single-family residences (9905-9987 Redwood Avenue)
- South: A commercial building and vacant yard area (10010 Redwood Avenue) occupied by IRP Inc., a truck permit and licensing company, and single-family residences
- West: A truck tire sales facility and large yard (CGR Tires & Service, 9979 Cherry Avenue) and single-family residences (14597 and 14598 Rosemary Drive)