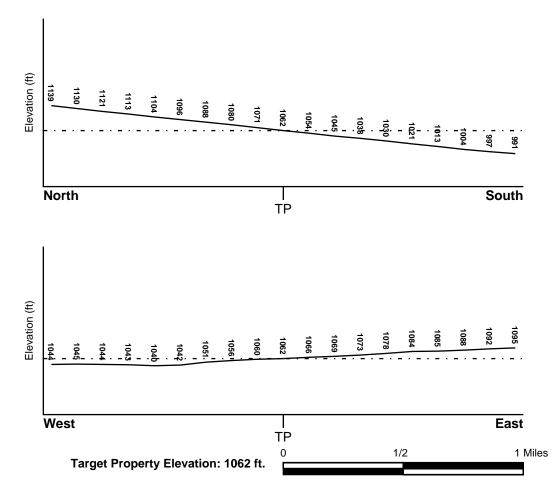

No RECs were identified as a result of the vicinity reconnaissance.

|                                         | Findings                                      | Sources of Findings                                                |
|-----------------------------------------|-----------------------------------------------|--------------------------------------------------------------------|
| Surficial Soils Beneath<br>Site         | Tujunga gravelly loam sand                    | EDR Report                                                         |
| Depth to Bedrock                        | Greater than 100 feet bgs                     | California Water<br>Quality Control<br>Board Geotracker<br>website |
| Topography                              | The site has a gentle slope to the southwest. | USGS Fontana,<br>California topographic<br>map                     |
| Elevation                               | Approximately 1060 feet NAVD                  | USGS Fontana,<br>California topographic<br>map                     |
| Depth to Shallow<br>Groundwater         | Greater than 150 feet bgs                     | California Water<br>Quality Control<br>Board Geotracker<br>website |
| Estimated Groundwater<br>Flow Direction | Southwest                                     | USGS <i>Fontana,</i><br><i>California</i> topographic<br>map       |

# 5.0 PHYSICAL SETTING

*bgs:* below ground surface

*EDR Report*: Environmental Data Resources Database Report with GeoCheck® *NAVD*: North American Vertical Datum, 1988

USGS: United States Geological Survey

No RECs were identified as a result of the physical setting records review.