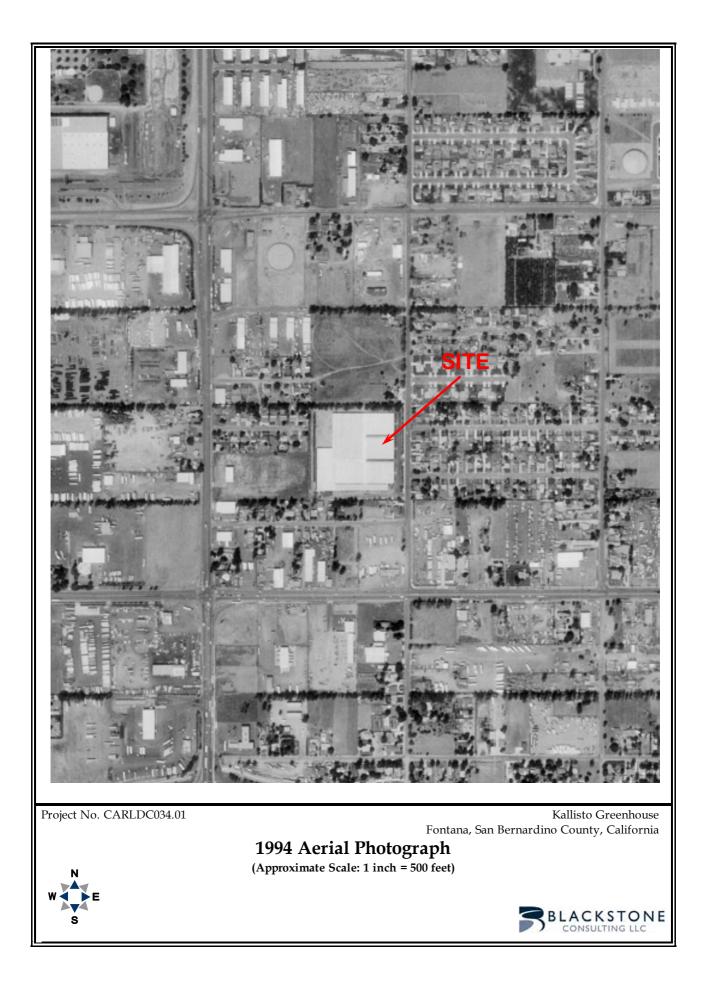

# 6.2 AERIAL PHOTOGRAPHS

Aerial photographs of the site area were obtained from EDR. The aerial photographs are reproduced in Appendix B and are summarized as follows:

|      | Aerial Photographs: Development/Land Uses                                                                                                                                                                                |                                                                                                                                                                                                                                                                                                                                                                                                                                                                                                                                                                                  |
|------|--------------------------------------------------------------------------------------------------------------------------------------------------------------------------------------------------------------------------|----------------------------------------------------------------------------------------------------------------------------------------------------------------------------------------------------------------------------------------------------------------------------------------------------------------------------------------------------------------------------------------------------------------------------------------------------------------------------------------------------------------------------------------------------------------------------------|
| Year | Site                                                                                                                                                                                                                     | Adjoining Properties                                                                                                                                                                                                                                                                                                                                                                                                                                                                                                                                                             |
| 1938 | The site appears primarily as an orchard. An apparent farmstead is visible in the southeastern corner of the site, which appears to include a residence and an outbuilding.                                              | A roadway (present-day Redwood Avenue) is<br>located along the eastern site perimeter. The<br>adjoining properties appear as a mixture of<br>agricultural and undeveloped land, with orchards<br>to the north, east and south. Large rows of trees<br>line the northern and southern perimeters of the<br>site.                                                                                                                                                                                                                                                                  |
| 1953 | The site appears as vacant grassland,<br>with a trail visible traversing the<br>northern portion of the site in an east-<br>west direction. The farmstead<br>buildings remain on the southeastern<br>corner of the site. | Residential buildings, outbuildings and<br>greenhouses are visible to the north of the site.<br>The present-day single-family residences are<br>located to the adjoining east, across the present-<br>day roadway. The present-day building is located<br>on the eastern portion of the south adjoining<br>property. The present-day single-family<br>residences are located on the northern portion of<br>the west adjoining property. The western portion<br>of the south adjoining property and the southern<br>area of the west adjoining property appear as<br>vacant land. |

|      | Aerial Photographs: Development/Land Uses                                                                                                                                                                                                                                                                     |                                                                                                                                                                                                                                                                                                                          |  |
|------|---------------------------------------------------------------------------------------------------------------------------------------------------------------------------------------------------------------------------------------------------------------------------------------------------------------|--------------------------------------------------------------------------------------------------------------------------------------------------------------------------------------------------------------------------------------------------------------------------------------------------------------------------|--|
| Year | Site                                                                                                                                                                                                                                                                                                          | Adjoining Properties                                                                                                                                                                                                                                                                                                     |  |
| 1966 | The farmstead structures are no longer<br>visible on the southeastern corner of<br>the site. The site appears as vacant<br>grassland with several dirt paths<br>visible traversing the site.<br>A greenhouse is apparent on the<br>northeastern corner of the site and is<br>surrounded by a graded area. The | The adjoining properties appear similar to the previous aerial photograph, with the exception that some of the present-day residences are visible to the south of the site.<br>The adjoining properties appear similar to the previous aerial photograph.                                                                |  |
|      | remaining portions of the site appear<br>as vacant grassland with several dirt<br>pathways.                                                                                                                                                                                                                   |                                                                                                                                                                                                                                                                                                                          |  |
| 1985 | The entire site appears to have been<br>graded, and approximately half of the<br>present-day greenhouse is in place.<br>The northwestern area of the site<br>remains as graded undeveloped land.                                                                                                              | The adjoining properties appear similar to the<br>previous aerial photograph, with the exceptions<br>that the greenhouses are no longer visible on the<br>north adjoining property and the present-day<br>commercial building and yard have been<br>developed on the southern portion of the west<br>adjoining property. |  |
| 1990 | The greenhouse has been expanded to<br>include the northwestern area of the<br>site. The western area of the site<br>appears as vacant graded land.<br>Vehicles are visible along the southern<br>and northern perimeter of the site<br>building.                                                             | The adjoining properties appear similar to the<br>previous aerial photograph, with the exception<br>that the present-day building and yard area are<br>apparent to the south of the site.                                                                                                                                |  |
| 1994 | The greenhouse has been expanded to<br>include the southwestern area of the<br>site. The remaining areas of the site<br>appear similar to the previous aerial<br>photograph.                                                                                                                                  | The adjoining properties appear similar to the previous aerial photograph.                                                                                                                                                                                                                                               |  |
| 2005 | The greenhouse has been expanded into its present-day configuration.                                                                                                                                                                                                                                          | The adjoining properties appear similar to the previous aerial photograph.                                                                                                                                                                                                                                               |  |
| 2006 | The site appears similar to the previous aerial photograph.                                                                                                                                                                                                                                                   | The adjoining properties appear similar to the previous aerial photograph, with the exception that grading appears to be underway on the north adjoining property.                                                                                                                                                       |  |
| 2009 | The site appears similar to the previous aerial photograph.                                                                                                                                                                                                                                                   | The adjoining properties appear similar to the previous aerial photograph, except the present-<br>day commercial/light industrial center are visible<br>to the north of the site.                                                                                                                                        |  |
| 2010 | The site appears similar to the previous aerial photograph.                                                                                                                                                                                                                                                   | The adjoining properties appear similar to the previous aerial photograph.                                                                                                                                                                                                                                               |  |
| 2012 | The site appears similar to the previous aerial photograph.                                                                                                                                                                                                                                                   | The adjoining properties appear similar to the previous aerial photograph.                                                                                                                                                                                                                                               |  |

**Findings:** As discussed in Section 6.8, the former agricultural use and present-day greenhouse/nursery use of the site are not considered a REC. No RECs were identified as a result of the review of historical aerial photographs.