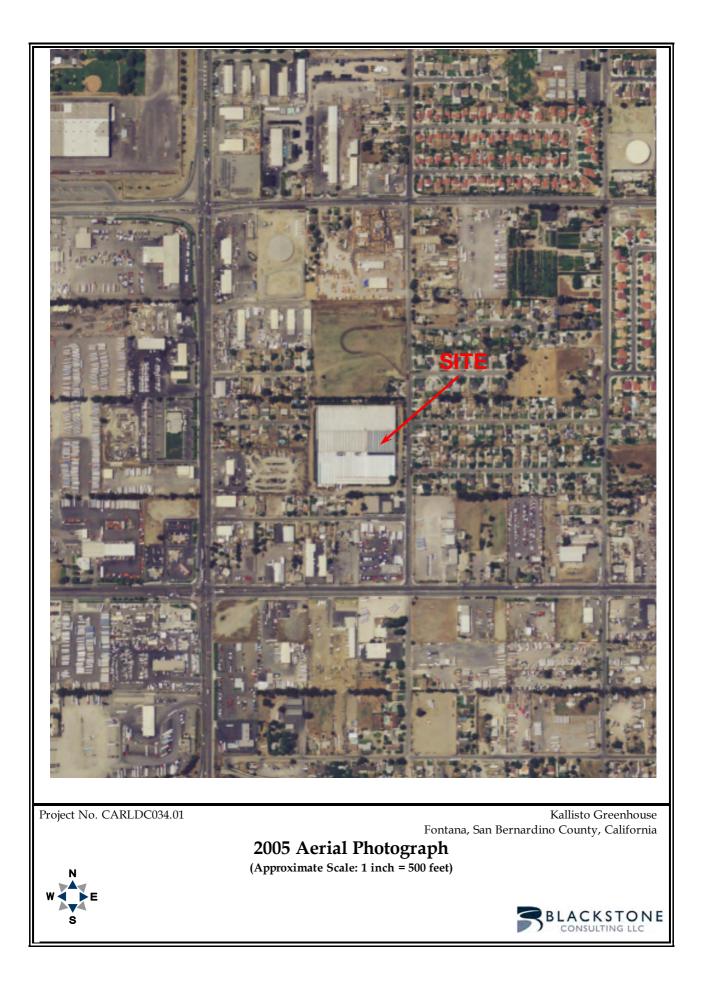

# 6.2 AERIAL PHOTOGRAPHS

Aerial photographs of the site area were obtained from EDR. The aerial photographs are reproduced in Appendix B and are summarized as follows:

|      | Aerial Photographs: Development/Land Uses                                                                                                                                                                                |                                                                                                                                                                                                                                                                                                                                                                                                                                                                                                                                                                                  |
|------|--------------------------------------------------------------------------------------------------------------------------------------------------------------------------------------------------------------------------|----------------------------------------------------------------------------------------------------------------------------------------------------------------------------------------------------------------------------------------------------------------------------------------------------------------------------------------------------------------------------------------------------------------------------------------------------------------------------------------------------------------------------------------------------------------------------------|
| Year | Site                                                                                                                                                                                                                     | Adjoining Properties                                                                                                                                                                                                                                                                                                                                                                                                                                                                                                                                                             |
| 1938 | The site appears primarily as an orchard. An apparent farmstead is visible in the southeastern corner of the site, which appears to include a residence and an outbuilding.                                              | A roadway (present-day Redwood Avenue) is<br>located along the eastern site perimeter. The<br>adjoining properties appear as a mixture of<br>agricultural and undeveloped land, with orchards<br>to the north, east and south. Large rows of trees<br>line the northern and southern perimeters of the<br>site.                                                                                                                                                                                                                                                                  |
| 1953 | The site appears as vacant grassland,<br>with a trail visible traversing the<br>northern portion of the site in an east-<br>west direction. The farmstead<br>buildings remain on the southeastern<br>corner of the site. | Residential buildings, outbuildings and<br>greenhouses are visible to the north of the site.<br>The present-day single-family residences are<br>located to the adjoining east, across the present-<br>day roadway. The present-day building is located<br>on the eastern portion of the south adjoining<br>property. The present-day single-family<br>residences are located on the northern portion of<br>the west adjoining property. The western portion<br>of the south adjoining property and the southern<br>area of the west adjoining property appear as<br>vacant land. |

|      | Aerial Photographs: Development/Land Uses                                                                                                                                                                                                                                                                     |                                                                                                                                                                                                                                                                                                                          |  |
|------|---------------------------------------------------------------------------------------------------------------------------------------------------------------------------------------------------------------------------------------------------------------------------------------------------------------|--------------------------------------------------------------------------------------------------------------------------------------------------------------------------------------------------------------------------------------------------------------------------------------------------------------------------|--|
| Year | Site                                                                                                                                                                                                                                                                                                          | Adjoining Properties                                                                                                                                                                                                                                                                                                     |  |
| 1966 | The farmstead structures are no longer<br>visible on the southeastern corner of<br>the site. The site appears as vacant<br>grassland with several dirt paths<br>visible traversing the site.<br>A greenhouse is apparent on the<br>northeastern corner of the site and is<br>surrounded by a graded area. The | The adjoining properties appear similar to the previous aerial photograph, with the exception that some of the present-day residences are visible to the south of the site.<br>The adjoining properties appear similar to the previous aerial photograph.                                                                |  |
|      | remaining portions of the site appear<br>as vacant grassland with several dirt<br>pathways.                                                                                                                                                                                                                   |                                                                                                                                                                                                                                                                                                                          |  |
| 1985 | The entire site appears to have been<br>graded, and approximately half of the<br>present-day greenhouse is in place.<br>The northwestern area of the site<br>remains as graded undeveloped land.                                                                                                              | The adjoining properties appear similar to the<br>previous aerial photograph, with the exceptions<br>that the greenhouses are no longer visible on the<br>north adjoining property and the present-day<br>commercial building and yard have been<br>developed on the southern portion of the west<br>adjoining property. |  |
| 1990 | The greenhouse has been expanded to<br>include the northwestern area of the<br>site. The western area of the site<br>appears as vacant graded land.<br>Vehicles are visible along the southern<br>and northern perimeter of the site<br>building.                                                             | The adjoining properties appear similar to the<br>previous aerial photograph, with the exception<br>that the present-day building and yard area are<br>apparent to the south of the site.                                                                                                                                |  |
| 1994 | The greenhouse has been expanded to<br>include the southwestern area of the<br>site. The remaining areas of the site<br>appear similar to the previous aerial<br>photograph.                                                                                                                                  | The adjoining properties appear similar to the previous aerial photograph.                                                                                                                                                                                                                                               |  |
| 2005 | The greenhouse has been expanded into its present-day configuration.                                                                                                                                                                                                                                          | The adjoining properties appear similar to the previous aerial photograph.                                                                                                                                                                                                                                               |  |
| 2006 | The site appears similar to the previous aerial photograph.                                                                                                                                                                                                                                                   | The adjoining properties appear similar to the previous aerial photograph, with the exception that grading appears to be underway on the north adjoining property.                                                                                                                                                       |  |
| 2009 | The site appears similar to the previous aerial photograph.                                                                                                                                                                                                                                                   | The adjoining properties appear similar to the previous aerial photograph, except the present-<br>day commercial/light industrial center are visible<br>to the north of the site.                                                                                                                                        |  |
| 2010 | The site appears similar to the previous aerial photograph.                                                                                                                                                                                                                                                   | The adjoining properties appear similar to the previous aerial photograph.                                                                                                                                                                                                                                               |  |
| 2012 | The site appears similar to the previous aerial photograph.                                                                                                                                                                                                                                                   | The adjoining properties appear similar to the previous aerial photograph.                                                                                                                                                                                                                                               |  |

**Findings:** As discussed in Section 6.8, the former agricultural use and present-day greenhouse/nursery use of the site are not considered a REC. No RECs were identified as a result of the review of historical aerial photographs.