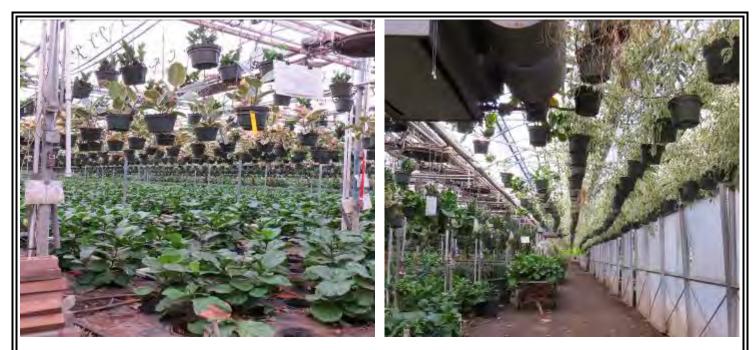

# 3.1 SITE CHARACTERISTICS AND FEATURES

| Street Address:          | 9988 Redwood Avenue                                                                                                                                                                                                                                                                                                                                                                                                     |                       |                               |
|--------------------------|-------------------------------------------------------------------------------------------------------------------------------------------------------------------------------------------------------------------------------------------------------------------------------------------------------------------------------------------------------------------------------------------------------------------------|-----------------------|-------------------------------|
| City and State:          | Fontana, California                                                                                                                                                                                                                                                                                                                                                                                                     |                       |                               |
| Legal Description:       | San Bernardino County Assessor's Parcel Number: 0234-101-21-<br>0000                                                                                                                                                                                                                                                                                                                                                    |                       |                               |
| Owner(s):                | R. Rietkerk and Katl<br>Family Trust                                                                                                                                                                                                                                                                                                                                                                                    | hryne D. Rietkerk, Tr | ustees of the Rietkerk        |
| Site Size:               | Approximately 9.89 a                                                                                                                                                                                                                                                                                                                                                                                                    | acres                 |                               |
| Zoning:                  | M-1 Light Industrial                                                                                                                                                                                                                                                                                                                                                                                                    |                       |                               |
| Site Use:                | The site is used as a commercial nursery for potted plants, and is<br>developed with a large greenhouse which covers the majority of<br>the property. The greenhouse is divided into multiple sections,<br>which are climate controlled based on the type of plant in each<br>area. All of the plants are potted and are located on the gravel-<br>covered ground surface, on racks or in hanging overhead<br>planters. |                       |                               |
| Year(s) Built:           | 1977-2005                                                                                                                                                                                                                                                                                                                                                                                                               |                       |                               |
| Structure(s)             | Location<br>On Site                                                                                                                                                                                                                                                                                                                                                                                                     | Number of Stories     | Size<br>(approx. square feet) |
| Site Building            | Throughout                                                                                                                                                                                                                                                                                                                                                                                                              | One                   | 257,00                        |
| Construction Materials   |                                                                                                                                                                                                                                                                                                                                                                                                                         |                       |                               |
| Site Building            | The site building is constructed of structural steel framing with corrugated metal and fiberglass walls, and a gravel-covered earthen floor.                                                                                                                                                                                                                                                                            |                       |                               |
| Heating/Cooling Systems: | <b>ng Systems:</b> The mechanical systems consist of individual evaporative coolers and air conditioners, and natural gas-fired overhead heaters. Several abandoned gas fired boilers are located in the mechanical area of the greenhouse.                                                                                                                                                                             |                       |                               |