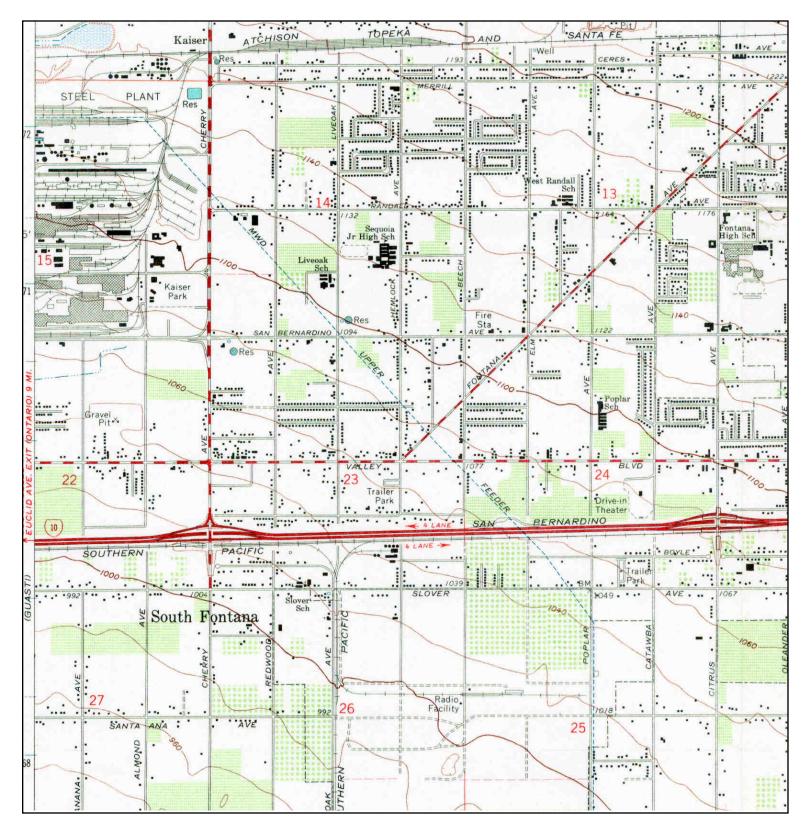

#### 3.0 SITE DESCRIPTION

The site is located at 9988 Redwood Avenue in Fontana, San Bernardino County, California. A Site Location Map, depicted on the U.S. Geological Survey (USGS) *Fontana, California* topographic quadrangle, is included in Appendix A.