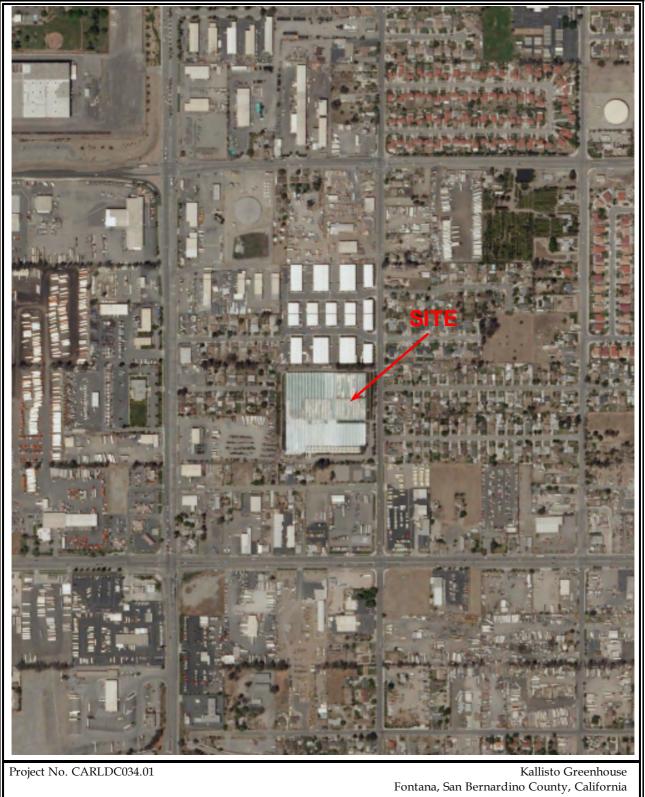

|      | Aerial Photographs: Development/Land Uses                                                                                                                                                                                                                                                                     |                                                                                                                                                                                                                                                                                                                          |  |
|------|---------------------------------------------------------------------------------------------------------------------------------------------------------------------------------------------------------------------------------------------------------------------------------------------------------------|--------------------------------------------------------------------------------------------------------------------------------------------------------------------------------------------------------------------------------------------------------------------------------------------------------------------------|--|
| Year | Site                                                                                                                                                                                                                                                                                                          | Adjoining Properties                                                                                                                                                                                                                                                                                                     |  |
| 1966 | The farmstead structures are no longer<br>visible on the southeastern corner of<br>the site. The site appears as vacant<br>grassland with several dirt paths<br>visible traversing the site.<br>A greenhouse is apparent on the<br>northeastern corner of the site and is<br>surrounded by a graded area. The | The adjoining properties appear similar to the previous aerial photograph, with the exception that some of the present-day residences are visible to the south of the site.<br>The adjoining properties appear similar to the previous aerial photograph.                                                                |  |
|      | remaining portions of the site appear<br>as vacant grassland with several dirt<br>pathways.                                                                                                                                                                                                                   |                                                                                                                                                                                                                                                                                                                          |  |
| 1985 | The entire site appears to have been<br>graded, and approximately half of the<br>present-day greenhouse is in place.<br>The northwestern area of the site<br>remains as graded undeveloped land.                                                                                                              | The adjoining properties appear similar to the<br>previous aerial photograph, with the exceptions<br>that the greenhouses are no longer visible on the<br>north adjoining property and the present-day<br>commercial building and yard have been<br>developed on the southern portion of the west<br>adjoining property. |  |
| 1990 | The greenhouse has been expanded to<br>include the northwestern area of the<br>site. The western area of the site<br>appears as vacant graded land.<br>Vehicles are visible along the southern<br>and northern perimeter of the site<br>building.                                                             | The adjoining properties appear similar to the<br>previous aerial photograph, with the exception<br>that the present-day building and yard area are<br>apparent to the south of the site.                                                                                                                                |  |
| 1994 | The greenhouse has been expanded to<br>include the southwestern area of the<br>site. The remaining areas of the site<br>appear similar to the previous aerial<br>photograph.                                                                                                                                  | The adjoining properties appear similar to the previous aerial photograph.                                                                                                                                                                                                                                               |  |
| 2005 | The greenhouse has been expanded into its present-day configuration.                                                                                                                                                                                                                                          | The adjoining properties appear similar to the previous aerial photograph.                                                                                                                                                                                                                                               |  |
| 2006 | The site appears similar to the previous aerial photograph.                                                                                                                                                                                                                                                   | The adjoining properties appear similar to the previous aerial photograph, with the exception that grading appears to be underway on the north adjoining property.                                                                                                                                                       |  |
| 2009 | The site appears similar to the previous aerial photograph.                                                                                                                                                                                                                                                   | The adjoining properties appear similar to the previous aerial photograph, except the present-<br>day commercial/light industrial center are visible<br>to the north of the site.                                                                                                                                        |  |
| 2010 | The site appears similar to the previous aerial photograph.                                                                                                                                                                                                                                                   | The adjoining properties appear similar to the previous aerial photograph.                                                                                                                                                                                                                                               |  |
| 2012 | The site appears similar to the previous aerial photograph.                                                                                                                                                                                                                                                   | The adjoining properties appear similar to the previous aerial photograph.                                                                                                                                                                                                                                               |  |