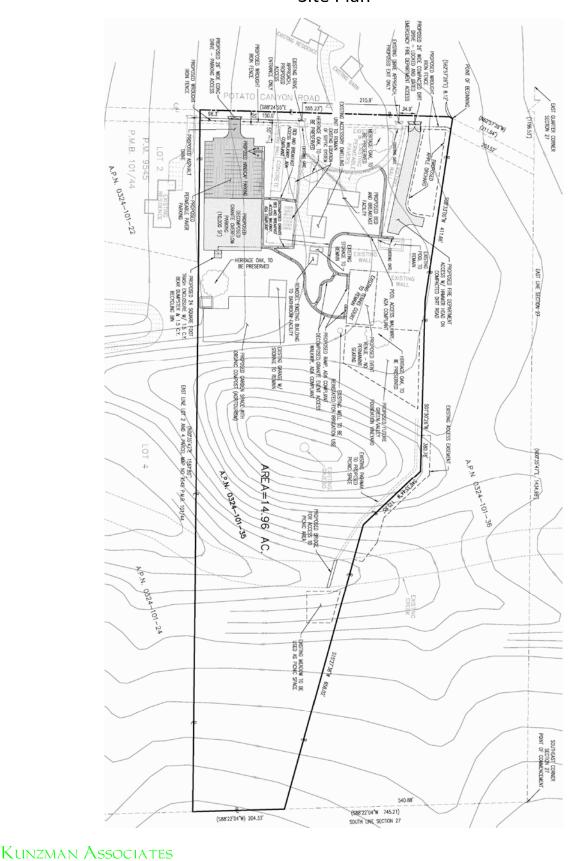

#### PROJECT DESCRIPTION

The proposed project is a 5 room bed and breakfast with special event space. The facility may have up to 50 special events per year. Figure 2 contains the proposed project site plan.

<sup>&</sup>lt;sup>1</sup>See Tables 1 and 2.

Figure 2 Site Plan