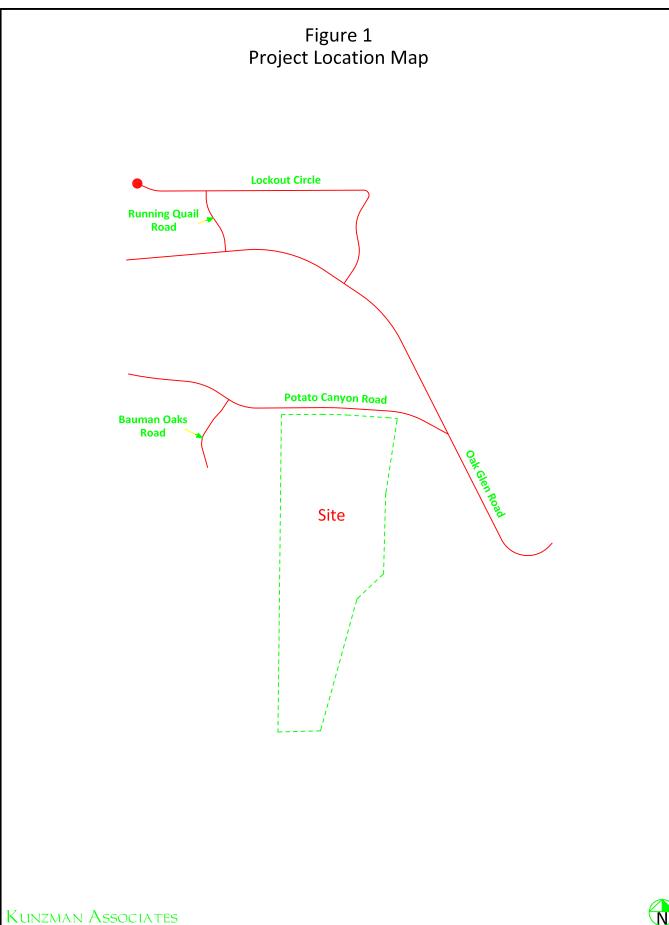

#### PROJECT LOCATION

The proposed project site is located south of Potato Canyon Road and west of Oak Glen Road. Figure 1 shows the project location map.