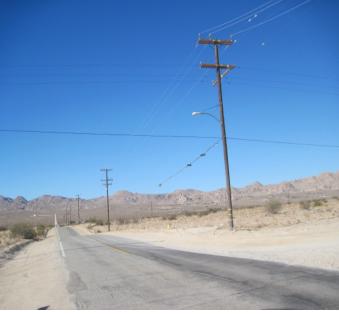

Project boundary.

Photograph 7: Looking east from the western most Photograph 8: Looking southwest at the generation line extension route along Sunfair Road.