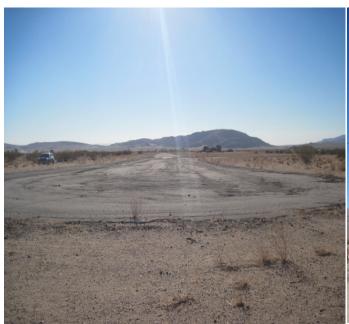

## Joshua Tree Solar Farm **SITE PHOTOS**

Photograph 5: Looking northeast, just north of the Hi-Grade Material Company cement factory.

Photograph 6: Looking northeast from the southeast corner of the Project site looking toward the runway.