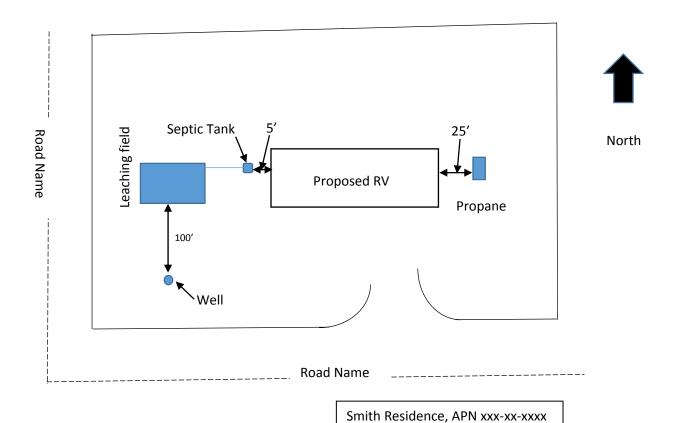

| Section A                | – Fees                                                                                                                                                                                                                                                                                                                                                                                                                                                                                                       |
|--------------------------|--------------------------------------------------------------------------------------------------------------------------------------------------------------------------------------------------------------------------------------------------------------------------------------------------------------------------------------------------------------------------------------------------------------------------------------------------------------------------------------------------------------|
| 1                        | Check or money order made payable to "San Bernardino County" in the correct amount as outlined in the table on page 1.                                                                                                                                                                                                                                                                                                                                                                                       |
| Section B                | - County Documents                                                                                                                                                                                                                                                                                                                                                                                                                                                                                           |
| 2                        | Completed Application Form.                                                                                                                                                                                                                                                                                                                                                                                                                                                                                  |
| Section C                | - Other Documents                                                                                                                                                                                                                                                                                                                                                                                                                                                                                            |
|                          | One copy of a plot plan. Please refer to the plot plan Checklist for additional information. One copy of the current California DMV registration for the RV/trailer.  If the unit is self-contained and connection to the existing sewage disposal system is not possible due to project configuration or terrain, a copy of a pumping contract may be provided in lieu of connection to the system.                                                                                                         |
| is a drawir<br>will need | - Plot Plan: Use the following checklist to be sure that your plans include all of the required elements. The plot plan ng,, on one sheet of paper (minimum size of 8½" x 11"). Remember that the staff is not familiar with the property and this information to evaluate your project. If the plans are not legible or do not contain the information listed ar application will be returned.                                                                                                              |
| 6                        | Names, address and telephone number of the owner of record, and/or applicant.  Assessor's Parcel Number (if available) of the property involved.  North Arrow.  Location and names of streets abutting the property, as well as driveway location.  Property lines or boundary of project.  Location and use of all existing buildings and proposed location of RV/trailer.  Location of Septic tank, leaching field or sewer connection, propane tank, gas line and water well or water service connection. |

### **Sample Plot Plan:**

- Size: No smaller than 8.5"x11"
- North Arrow
- Proposed RV/Trailer
- Location of septic tank, leaching field or sewer connection, propane tank, gas line and water well or water service connection
- Owner name
- County road and Sewer company name