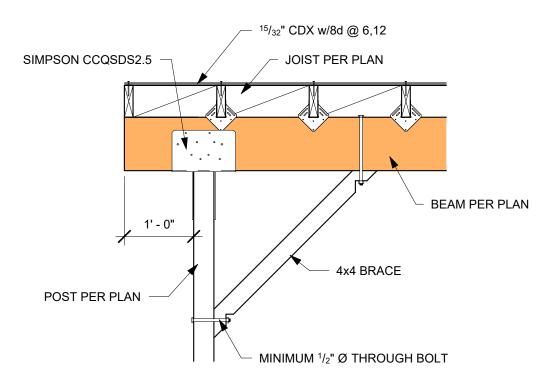

## Transverse Section Project number Project Number

Date Issue Date
Drawn by Author
Checked by Checker

A104

Checker | Scale As indicated

11/6/2023 11:47:34 AM

Section 2 1/4" = 1'-0"

Post to Beam Detail
3/4" = 1'-0"