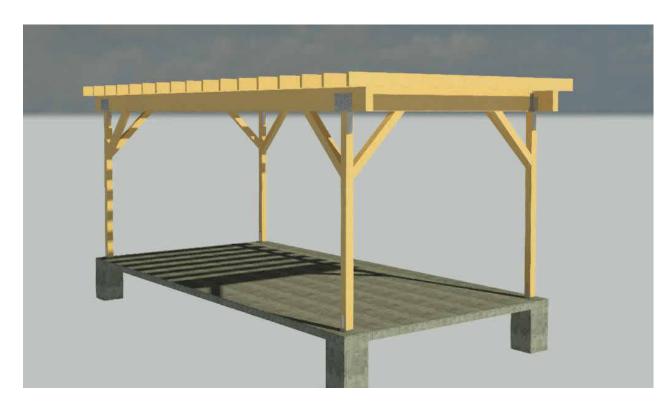

11/6/2023 11:47:35 AM

AFTER FOUNDATION INSPECTION PROJECT SHOULD LOOK LIKE THIS

COLUMNS AND BEAMS CONSTUCTED WITH HARDWARE IN PLACE

**SB** County Detached Carport

#### **Construction Progress**

Project number Project Number Date Issue Date Author Drawn by Checked by Checker Scale

A108

11/6/2023 11:47:35 AM

**ROOF JOISTS INSTALLED** 

**ROOF SHEATHING INSTALLED - FINAL INSPECTION** 