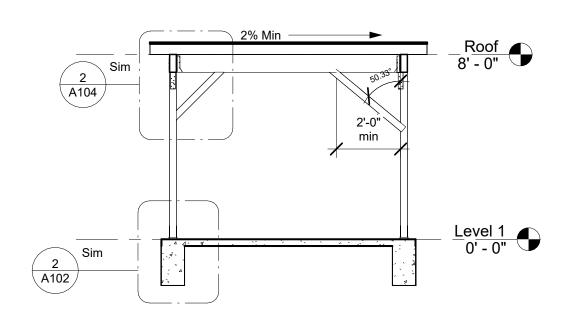

## Transverse Section Project number Project Number

Date Issue Date
Drawn by Author
Checked by Checker

A104

Checker | Scale As indicated

11/6/2023 11:47:34 AM

Section 2 1/4" = 1'-0"

Post to Beam Detail
3/4" = 1'-0"

### **Longintudinal Section**

Project number Project Number

Date Issue Date

Drawn by Author

Checked by Checker Scale As indicated

11/6/2023 11:47:34 AM

Knee Brace Bolting Detail
3" = 1'-0"

www.sbcounty.gov