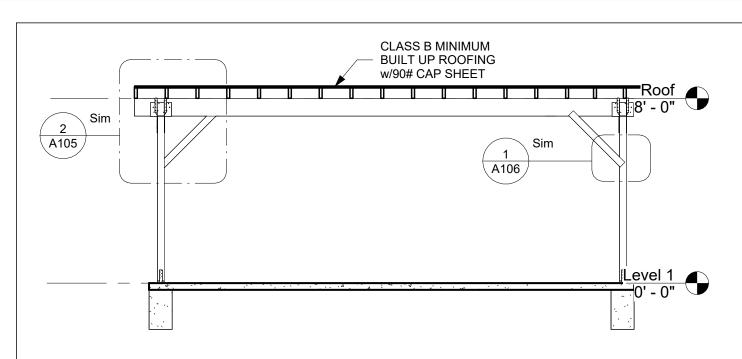

Section 1 1/4" = 1'-0"

2 Knee Brace Detail 3/4" = 1'-0"

www.sbcounty.gov

SB County
Detached
Carport

## Transverse Section Project number Project Number

Date Issue Date
Drawn by Author
Checked by Checker

A104

Checker | Scale As indicated

11/6/2023 11:47:34 AM

Section 2 1/4" = 1'-0"

Post to Beam Detail
3/4" = 1'-0"