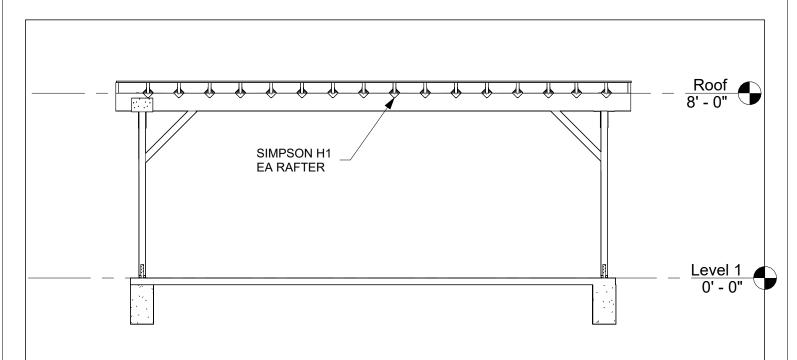

### **Longintudinal Section**

Project number Project Number

Date Issue Date

Drawn by Author

Checked by Checker Scale As indicated

11/6/2023 11:47:34 AM

Knee Brace Bolting Detail
3" = 1'-0"

www.sbcounty.gov

SB County Detached Carport Additional Details

Project number Project Number
Date Issue Date
Drawn by Author
Checked by Checker Scale 3" = 1'-0"

SB County Detached Carport

| Elevations                    |            |          |              |  |
|-------------------------------|------------|----------|--------------|--|
| Project number Project Number |            |          |              |  |
| Date                          | Issue Date | <b>/</b> | 107          |  |
| Drawn by                      | Author     | _        |              |  |
| Checked by                    | Checker    | Scale    | 1/4" = 1'-0" |  |