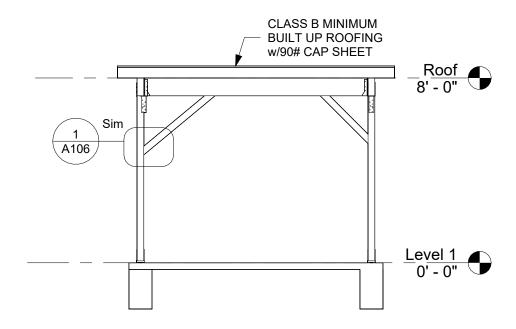

11/6/2023 11:47:35 AM

AFTER FOUNDATION INSPECTION PROJECT SHOULD LOOK LIKE THIS

COLUMNS AND BEAMS CONSTUCTED WITH HARDWARE IN PLACE

**SB** County Detached Carport