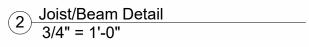

## Transverse Section Project number Project Number

Date Issue Date
Drawn by Author
Checked by Checker

A104

Checker | Scale As indicated

11/6/2023 11:47:34 AM

Section 2 1/4" = 1'-0"

Post to Beam Detail
3/4" = 1'-0"

### **Longintudinal Section**

Project number Project Number

Date Issue Date

Drawn by Author

Checked by Checker Scale As indicated

11/6/2023 11:47:34 AM

Knee Brace Bolting Detail
3" = 1'-0"

www.sbcounty.gov