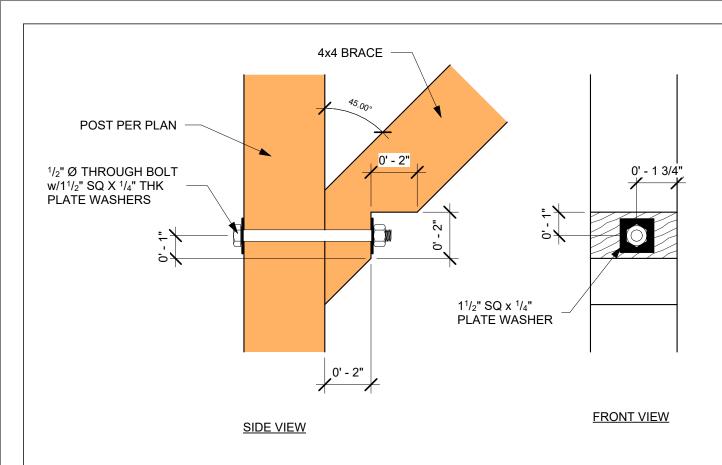

### **Longintudinal Section**

Project number Project Number

Date Issue Date

Drawn by Author

Checked by Checker Scale As indicated

11/6/2023 11:47:34 AM

Knee Brace Bolting Detail
3" = 1'-0"

www.sbcounty.gov