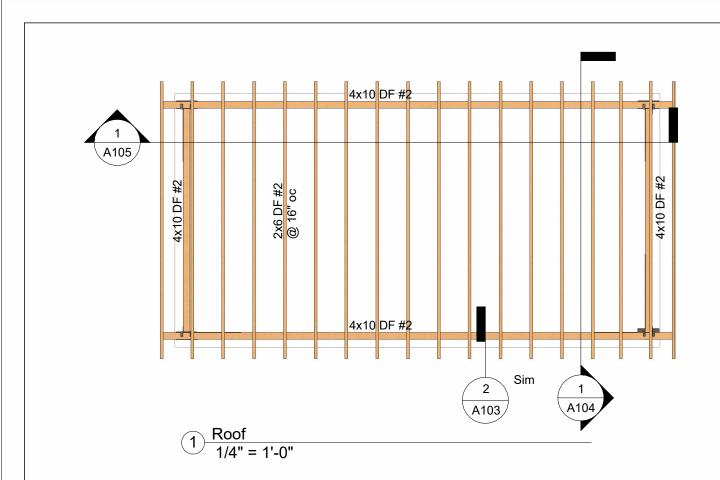

# Foundation Plan Project number Project Number Date Issue Date Drawn by Author Checked by Checker Scale As indicated

11/6/2023 11:47:33 AM

SB County Detached Carport

| Framing          | Framing Plan                  |                    |  |  |
|------------------|-------------------------------|--------------------|--|--|
| Project number I | Project number Project Number |                    |  |  |
| Date             | Issue Date                    | A103               |  |  |
| Drawn by         | Author                        |                    |  |  |
| Checked by       | Checker                       | Scale As indicated |  |  |