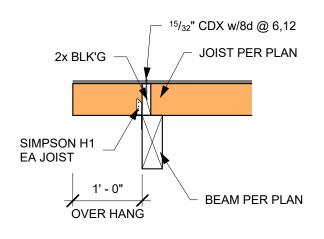

Section 1 1/4" = 1'-0"

2 Knee Brace Detail 3/4" = 1'-0"

www.sbcounty.gov

SB County
Detached
Carport

## Transverse Section Project number Project Number

Date Issue Date
Drawn by Author
Checked by Checker

A104

Checker | Scale As indicated

11/6/2023 11:47:34 AM

Section 2 1/4" = 1'-0"

Post to Beam Detail
3/4" = 1'-0"