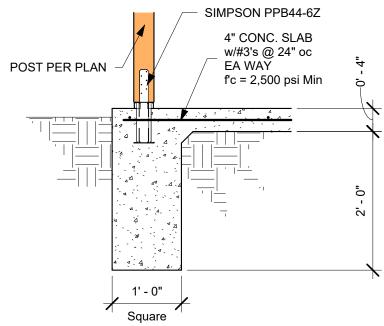

11/6/2023 11:47:32 AM

2 Foundation Detail 3/4" = 1'-0"

www.sbcounty.gov

SB County Detached Carport