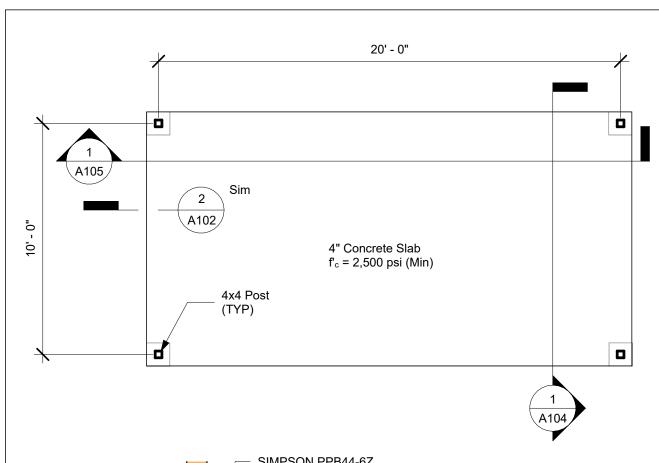

# Foundation Plan Project number Project Number Date Issue Date Drawn by Author Checked by Checker Scale As indicated

11/6/2023 11:47:33 AM

SB County Detached Carport

| Framing          | Framing Plan                  |                    |  |  |
|------------------|-------------------------------|--------------------|--|--|
| Project number I | Project number Project Number |                    |  |  |
| Date             | Issue Date                    | A103               |  |  |
| Drawn by         | Author                        |                    |  |  |
| Checked by       | Checker                       | Scale As indicated |  |  |