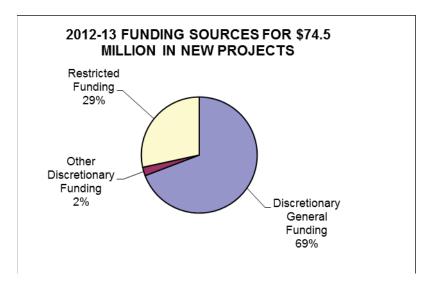

to be added to the current funding of \$1,917,791 for a total of \$2,617,791 which will be required based on updated construction estimate requirements.

In addition to the 24 discretionary general funding projects identified above in the total amount of \$46.6 million, departments have identified other discretionary funding sources for 34 new projects in the amount of \$1.7 million and restricted funding sources in the amount of \$0.9 million (e.g. State Court's share of capital project costs at courthouses). A&E will also administer nine new projects at the Arrowhead Regional Medical Center in the amount of \$1.8 million and three new projects at the county Airports in the amount of \$0.2 million. 42 new projects using \$5.0 million in discretionary general funding and \$14.1 million of restricted funding sources are recommended for 2012-13 Transportation projects and 10 new projects using restricted funding of \$4.2 million are recommended for Solid Waste Management projects. In 2012-13, the total budget for new CIP projects is \$74.5 million.

The following chart demonstrates the allocation of funding sources for all new projects recommended in CIP for 2012-13:

Table 1 provides a summary of all new CIP projects for 2012-13.

Table 1

| SUMN                                          | IARY OF 20    | 012-13 NEW CIP P                    | ROJECTS                           |                       |                       |
|-----------------------------------------------|---------------|-------------------------------------|-----------------------------------|-----------------------|-----------------------|
|                                               | # of<br>Proj. | Discretionary<br>General<br>Funding | Other<br>Discretionary<br>Funding | Restricted<br>Funding | Total New<br>Projects |
| NEW PROJECTS ADMINISTERED BY A&E:             |               |                                     |                                   |                       |                       |
| Fund CJP and CJV                              | 58            | 46,600,000                          | 1,729,717                         | 856,976               | 49.186,693            |
| Arrowhead Regional Medical Center             | 9             | -                                   | -                                 | 1,764,216             | 1,764,216             |
| Airports (Airports Funds)                     | 2             | -                                   | 48,000                            | -                     | 48,000                |
| Airports (Apple Valley Airport - CSA 60)      | 1             | -                                   | -                                 | 200,000               | 200,000               |
| Total New Projects Administered by A&E        | 70            | 46,600,000                          | 1,777,717                         | 2,821,192             | 51,198,909            |
| NEW PROJECTS ADMINISTERED BY OTHER DEP        | PARTMENT      | S:                                  |                                   |                       |                       |
| Dept. of Public Works (DPW) New Projects:     |               |                                     |                                   |                       |                       |
| Transportation New Projects (Various Funds)   | 42            | 5,000,000                           | -                                 | 14,107,587            | 19,107,587            |
| Solid Waste Mgmt New Projects (Various Funds) | 10            | -                                   | -                                 | 4,240,766             | 4,240,766             |
| Total New Projects Administered by DPW        | 52            | 5,000,000                           | -                                 | 18,348,353            | 23,348,353            |
| TOTAL NEW CIP PROJECTS                        | 122           | 51,600,000                          | 1,777,717                         | 21,169,545            | 74,547,262            |