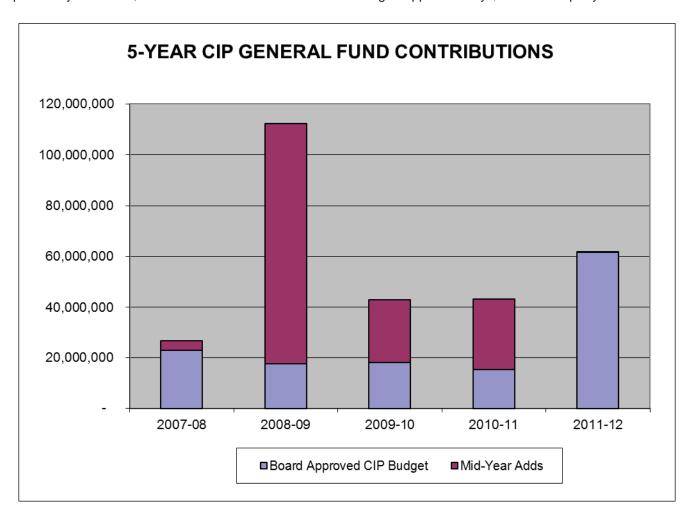

The amount of discretionary general funding local cost funding for CIP varies annually based on available one-time funding. The following chart demonstrates the Board's commitment in recent years to address the backlog of deferred maintenance projects for county buildings and infrastructure. General fund contributions to CIP over the past five years total **\$286.9 million**. Contributions have averaged approximately \$57.4 million per year.