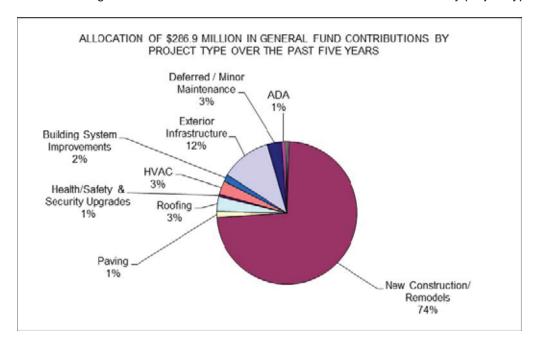

#### THE LAST FIVE YEARS

Over the past five years, the Board of Supervisors has allocated \$286.9 million in general fund contributions for the CIP. The following chart indicates how those resources have been allocated by project type: